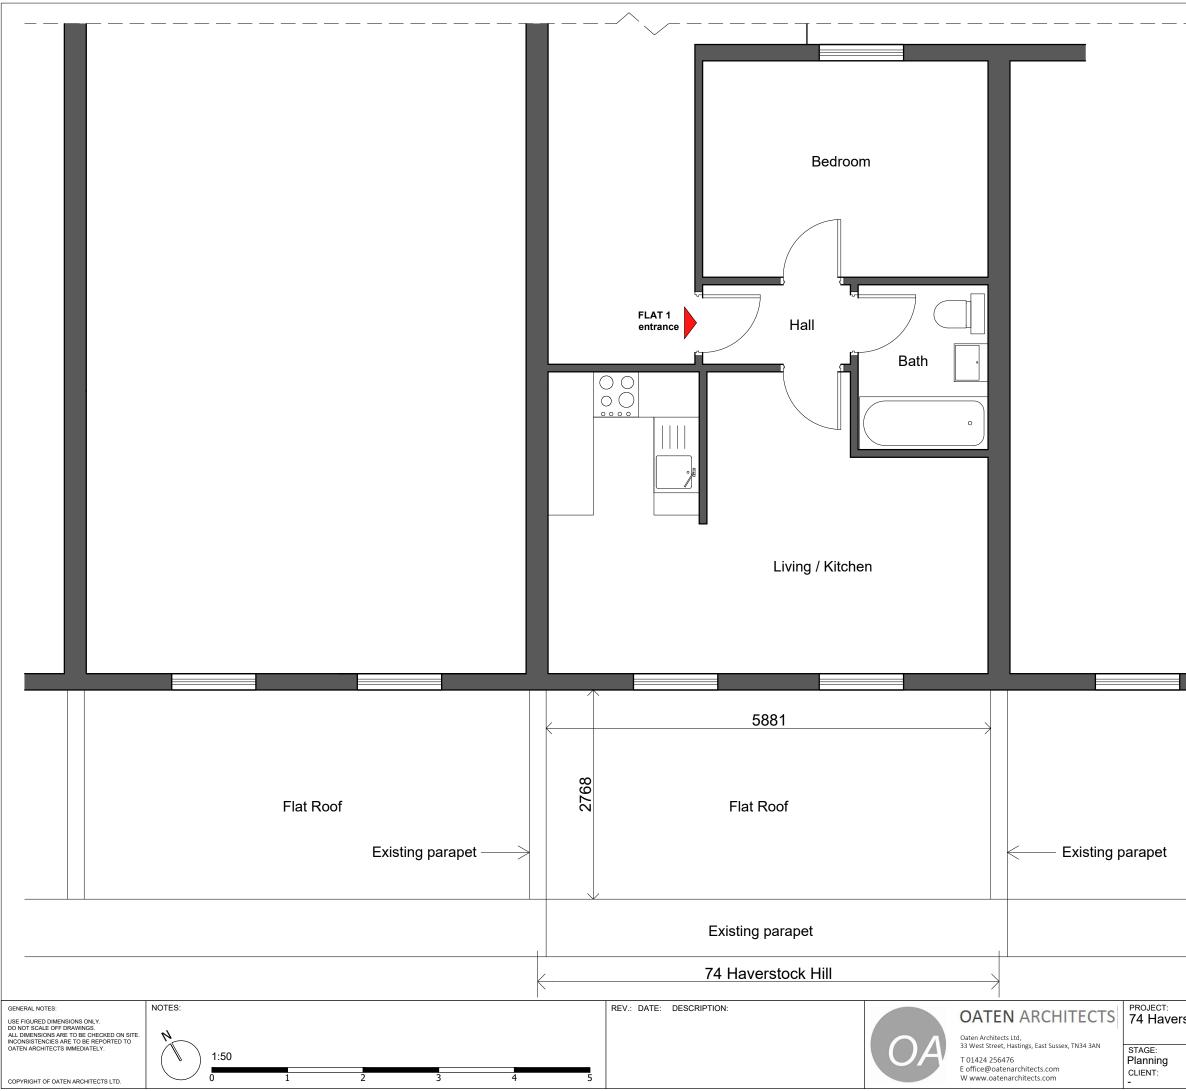

|                    |                              | — — — <b>—</b> — — — |       |
|--------------------|------------------------------|----------------------|-------|
|                    |                              |                      |       |
|                    |                              |                      |       |
|                    |                              |                      |       |
|                    |                              |                      |       |
|                    |                              |                      |       |
|                    |                              |                      |       |
|                    |                              |                      |       |
|                    |                              |                      |       |
|                    |                              |                      |       |
|                    |                              |                      |       |
|                    |                              |                      |       |
|                    |                              |                      |       |
|                    |                              |                      |       |
|                    |                              |                      |       |
|                    |                              |                      |       |
|                    |                              |                      |       |
|                    |                              |                      |       |
|                    |                              |                      |       |
|                    |                              |                      |       |
|                    |                              |                      |       |
|                    |                              |                      |       |
|                    |                              |                      |       |
|                    |                              |                      |       |
|                    |                              |                      |       |
|                    |                              |                      |       |
|                    |                              |                      |       |
|                    |                              |                      |       |
|                    |                              |                      |       |
|                    |                              |                      |       |
|                    |                              |                      |       |
|                    |                              |                      |       |
|                    |                              |                      |       |
|                    |                              |                      |       |
|                    |                              |                      |       |
|                    |                              |                      |       |
|                    |                              |                      |       |
|                    |                              |                      |       |
|                    |                              |                      |       |
|                    |                              |                      |       |
|                    |                              |                      |       |
|                    |                              |                      |       |
|                    |                              |                      |       |
|                    |                              |                      |       |
|                    |                              |                      |       |
|                    |                              |                      |       |
|                    |                              |                      |       |
|                    |                              |                      |       |
|                    |                              |                      |       |
|                    |                              |                      |       |
|                    |                              |                      |       |
|                    |                              |                      |       |
|                    |                              |                      |       |
|                    |                              |                      |       |
|                    |                              |                      |       |
|                    |                              |                      |       |
|                    |                              |                      |       |
|                    |                              |                      |       |
|                    |                              |                      |       |
| Flat Roof          |                              |                      |       |
|                    |                              |                      |       |
|                    |                              |                      |       |
|                    |                              |                      |       |
|                    |                              |                      |       |
|                    |                              |                      |       |
|                    |                              |                      |       |
|                    |                              | I                    |       |
|                    |                              |                      |       |
|                    |                              |                      |       |
|                    |                              |                      |       |
|                    |                              |                      |       |
|                    |                              |                      |       |
|                    |                              |                      |       |
|                    |                              |                      |       |
|                    |                              | DRAWING TITLE:       |       |
| stock Hill, London | NW3 2BE                      | Existing 1F Plan     |       |
|                    |                              |                      |       |
| SCALE:             | DRAWN BY - DATE:             | DRAWING NO: RE\      | / NO: |
| 1:50 @ A3          | MM - Apr 2021                |                      |       |
|                    | MM - Apr 2021<br>CHECKED BY: | 21.1244 / 003        |       |
|                    | RO                           |                      |       |