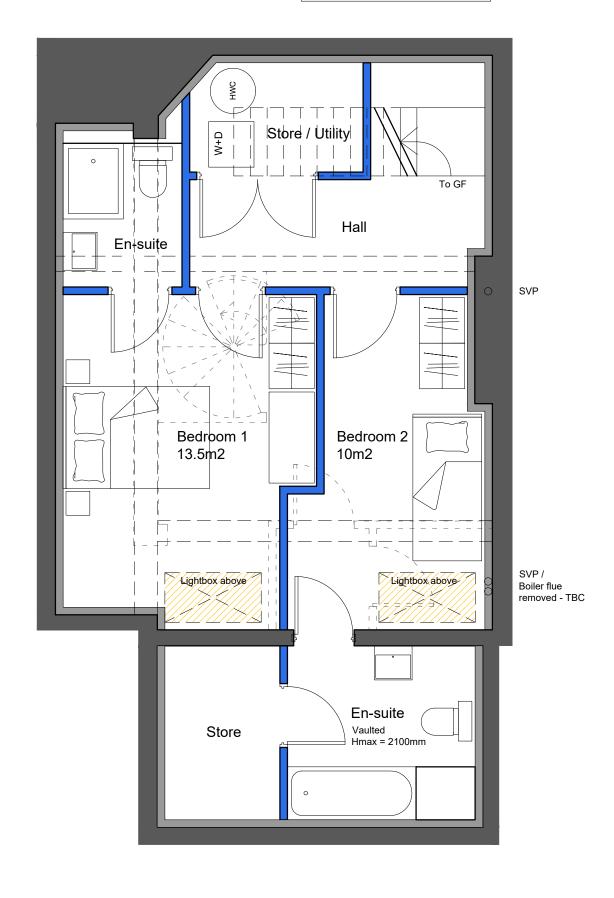

## Basement GIA = 48m2

GENERAL NOTES: USE FIGURED DIMENSIONS ONLY.
DO NOT SCALE OFF DRAWINGS.
ALL DIMENSIONS ARE TO BE CHECKED ON SITE.
INCONSISTENCIES ARE TO BE REPORTED TO
OATEN ARCHITECTS IMMEDIATELY.

PROJECT: 74 Haverstock Hill, London NW3 2BE

Planning CLIENT:

DRAWN BY - DATE: MM - Apr 2021 CHECKED BY: RO SCALE: 1:50 @ A3

DRAWING TITLE: Proposed Basement Plan

REV NO:

DRAWING NO:

21.1244 / 006