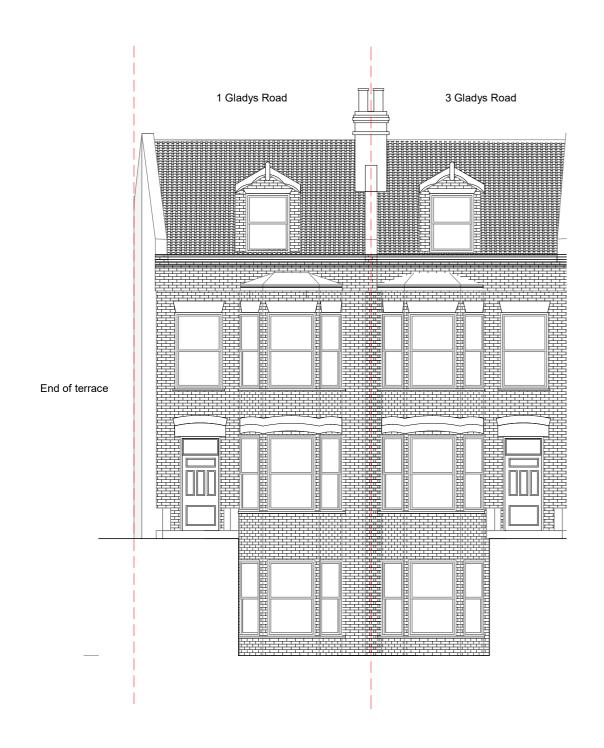

© Copyright Reserved

BostockDesign

Proposed East
1:100

Proposed West
1:100

| Project     | Drawing Title       | Drawing no. A403 |         | Scale 1:100 @A3 |            | Notes |  |
|-------------|---------------------|------------------|---------|-----------------|------------|-------|--|
| Gladys Road | Proposed Elevations | Revision         | В       | Drawn by        | F. Bostock | Pla   |  |
|             |                     | Project code     | TS-GRCN | Date            | 10/06/2021 |       |  |