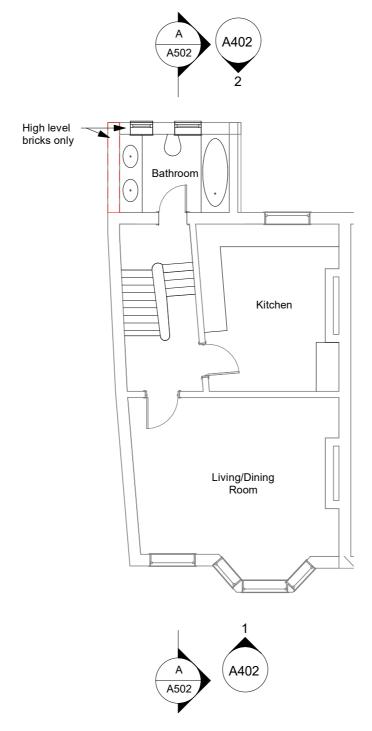

© Copyright Reserved

BostockDesign

| Project     | Drawing Title        | Drawing no.  | A503    | Scale    | 1:100 @A3  |
|-------------|----------------------|--------------|---------|----------|------------|
| Gladys Road | Proposed Section A-A | Revision     | В       | Drawn by | F. Bostock |
|             |                      | Project code | TS-GRCN | Date     | 10/06/2021 |