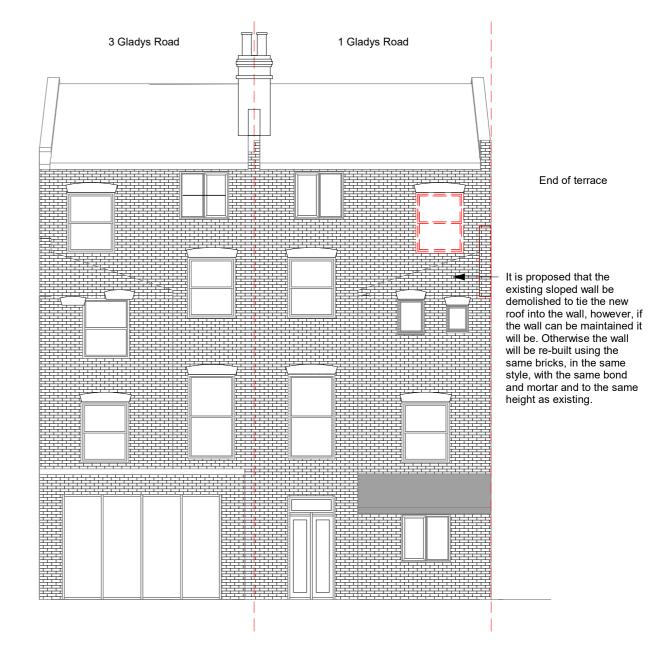

© Copyright Reserved

BostockDesign

Demolition Ground FI

1 Demolition First FI

It is proposed that the existing parapet be demolished to tie the new roof into the wall, however, if the parapet can be maintained it will be. Otherwise the parapet will be re-built using the same bricks, in the same style, with the same bond and mortar and to the same height as existing.

© Copyright Reserved

BostockDesign

**Demolition West** 

| Project     | Drawing Title         | Drawing no.  | A402    | Scale    | 1:100 @A3  |  |
|-------------|-----------------------|--------------|---------|----------|------------|--|
| Gladys Road | Demolition Elevations | Revision     | В       | Drawn by | F. Bostock |  |
|             |                       | Project code | TS-GRCN | Date     | 10/06/2021 |  |