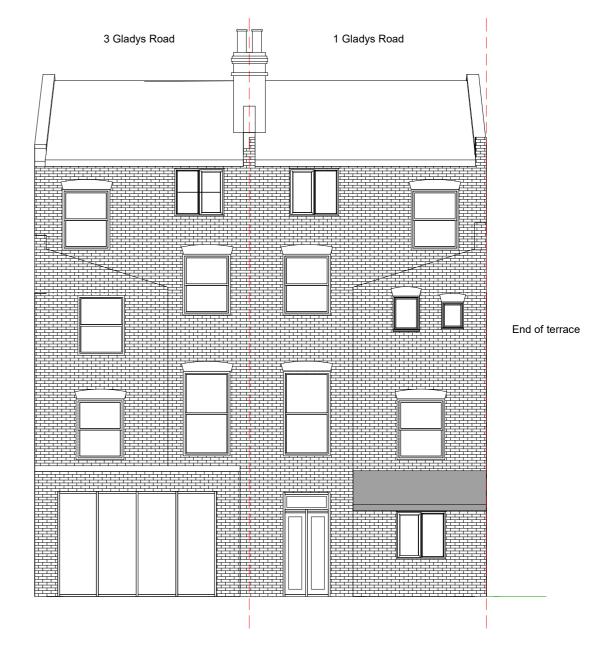

© Copyright Reserved

BostockDesign

2 Existing West

| Project     | Drawing Title       | Drawing no.  | A401    | Scale    | 1:100 @A3  | N |
|-------------|---------------------|--------------|---------|----------|------------|---|
| Gladys Road | Existing Elevations | Revision     | В       | Drawn by | F. Bostock |   |
|             |                     | Project code | TS-GRCN | Date     | 10/06/2021 |   |