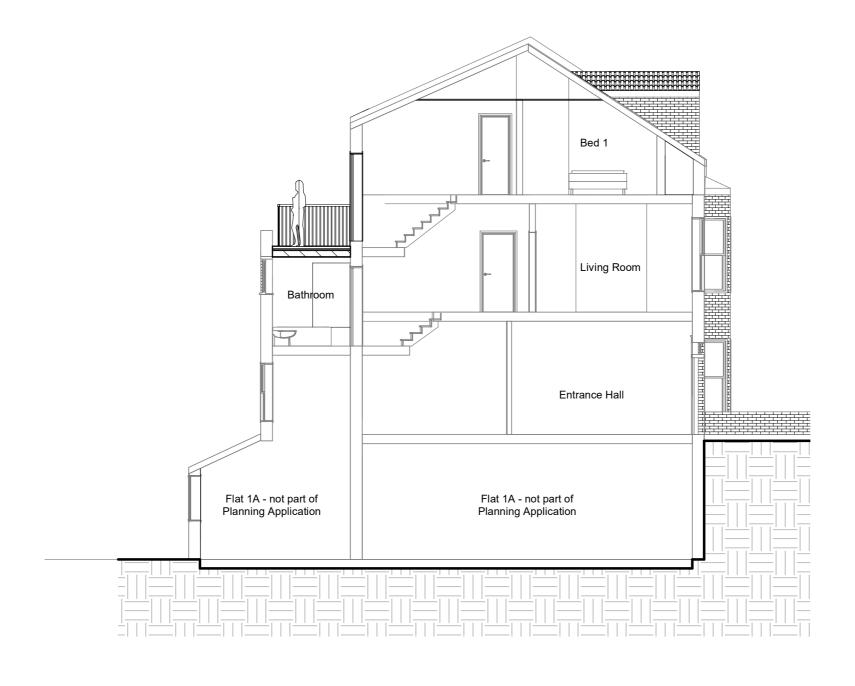

© Copyright Reserved

BostockDesign

| Project     | Drawing Title        | Drawing no.  | A503    | Scale    | 1:100 @A3  |
|-------------|----------------------|--------------|---------|----------|------------|
| Gladys Road | Proposed Section A-A | Revision     | В       | Drawn by | F. Bostock |
|             |                      | Project code | TS-GRCN | Date     | 10/06/2021 |