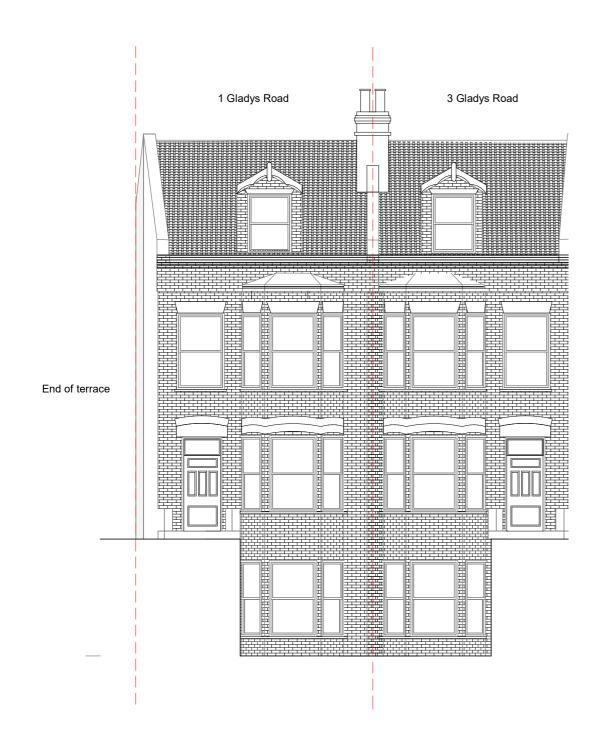

© Copyright Reserved

BostockDesign

2 Existing West

| Project     | Drawing Title       | Drawing no.  | A401    | Scale    | 1:100 @A3  | N |
|-------------|---------------------|--------------|---------|----------|------------|---|
| Gladys Road | Existing Elevations | Revision     | В       | Drawn by | F. Bostock |   |
|             |                     | Project code | TS-GRCN | Date     | 10/06/2021 |   |

Planning Drawings -

Revision B

Disclaimer

PRIVATE AND CONFIDENTIAL. NOT FOR DISTRIBUTION TO ANY THIRD PARTY.

All dimensions in millimetres. To check drawing has been printed to the intended scale this bar should be 50mm long @A1 or 25mm long @A3