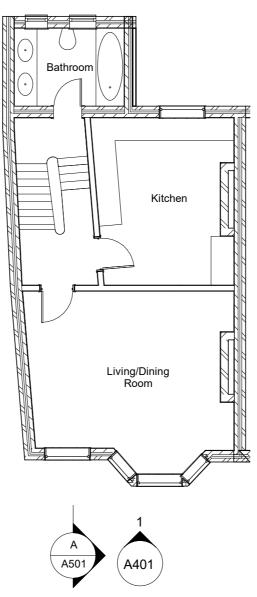

© Copyright Reserved

BostockDesign

| Project     | Drawing Title        | Drawing no.  | A303    | Scale    | 1:100 @A3  |
|-------------|----------------------|--------------|---------|----------|------------|
| Gladys Road | Proposed Floor Plans | Revision     | В       | Drawn by | F. Bostock |
|             |                      | Project code | TS-GRCN | Date     | 10/06/2021 |