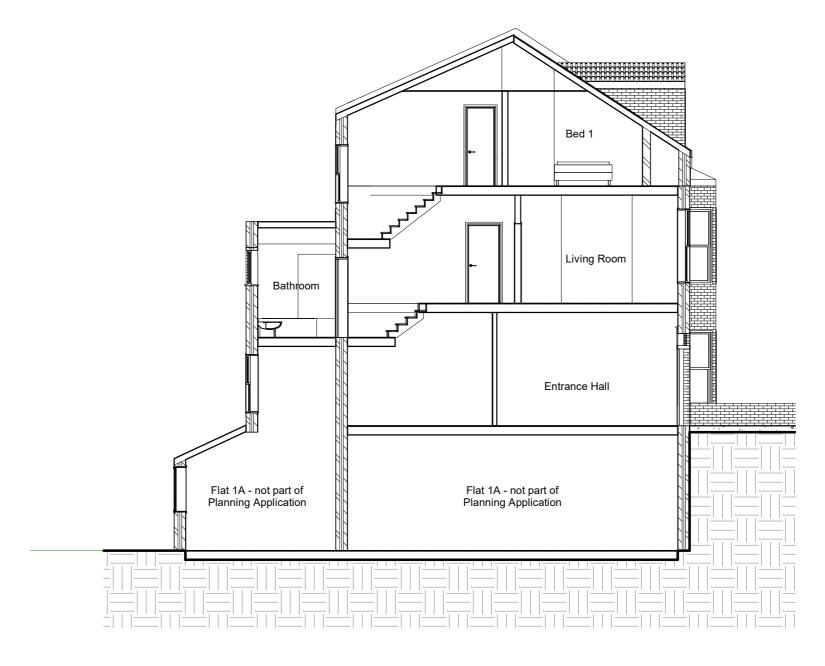

© Copyright Reserved

BostockDesign

| Project     | Drawing Title        | Drawing no.  | A501    | Scale    | 1:100 @A3  |
|-------------|----------------------|--------------|---------|----------|------------|
| Gladys Road | Existing Section A-A | Revision     | В       | Drawn by | F. Bostock |
|             |                      | Project code | TS-GRCN | Date     | 10/06/2021 |

Planning Drawings -Revision B

Disclaimer