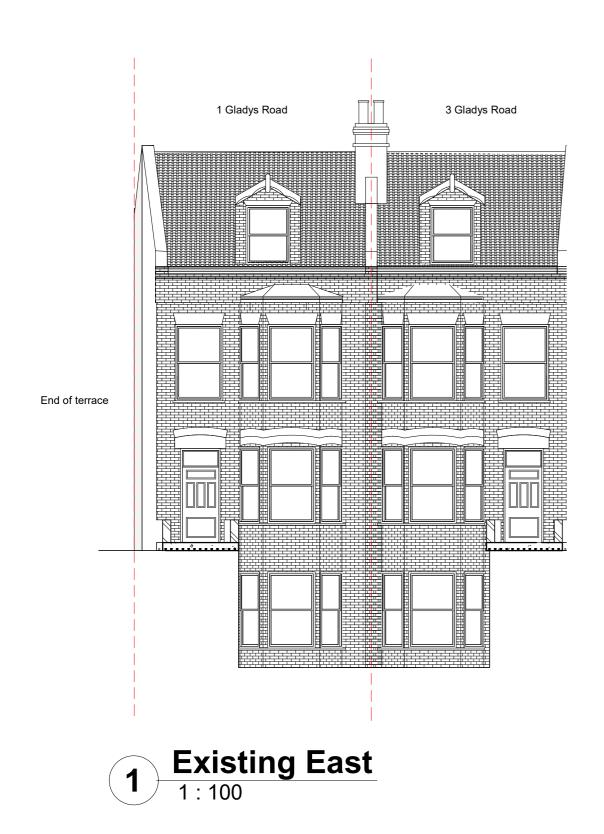

© Copyright Reserved

BostockDesign

2 Existing West

| Project     | Drawing Title       | Drawing no.  | A401    | Scale    | 1:100 @A3  | N |
|-------------|---------------------|--------------|---------|----------|------------|---|
| Gladys Road | Existing Elevations | Revision     | В       | Drawn by | F. Bostock |   |
|             |                     | Project code | TS-GRCN | Date     | 10/06/2021 |   |