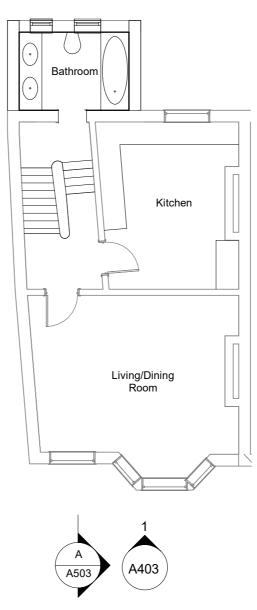

© Copyright Reserved

BostockDesign

| Project     | Drawing Title        | Drawing no.  | A303    | Scale    | 1:100 @A3  |
|-------------|----------------------|--------------|---------|----------|------------|
| Gladys Road | Proposed Floor Plans | Revision     | В       | Drawn by | F. Bostock |
|             |                      | Project code | TS-GRCN | Date     | 10/06/2021 |

Please Note: while all care has been taken to dimension as accurately as possible, access to the existing roof was not possible, so dimensions are as close as possible taken from the bathroom below.

Planning Drawings - Revision B