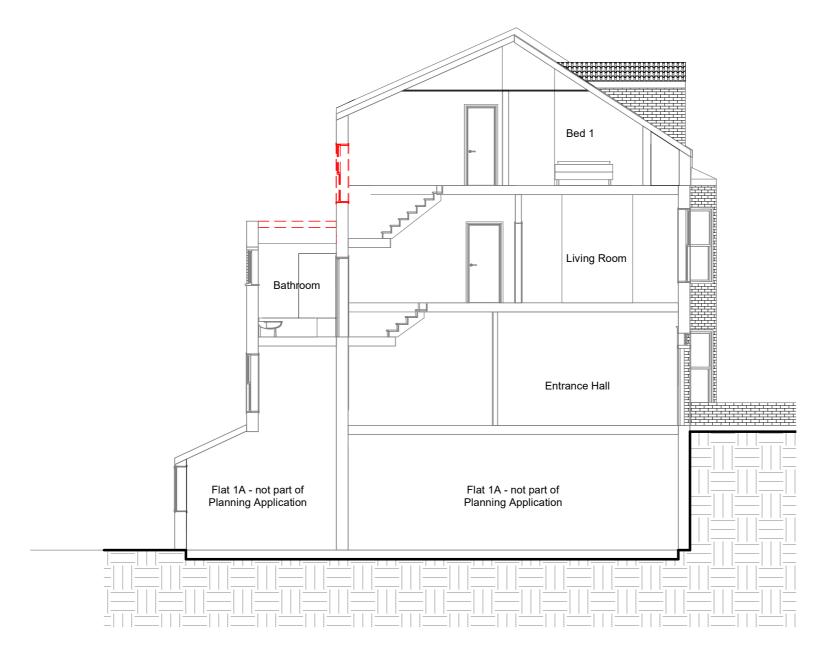

© Copyright Reserved

BostockDesign

| Project     | Drawing Title        | Drawing no.  | A503    | Scale    | 1:100 @A3  |
|-------------|----------------------|--------------|---------|----------|------------|
| Gladys Road | Proposed Section A-A | Revision     | В       | Drawn by | F. Bostock |
|             |                      | Project code | TS-GRCN | Date     | 10/06/2021 |

Planning Drawings -Revision B

Disclaimer