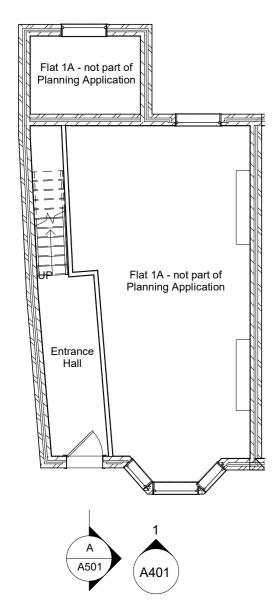

© Copyright Reserved

BostockDesign

| Project     | Drawing Title        | Drawing no.  | A303    | Scale    | 1:100 @A3  |
|-------------|----------------------|--------------|---------|----------|------------|
| Gladys Road | Proposed Floor Plans | Revision     | В       | Drawn by | F. Bostock |
|             |                      | Project code | TS-GRCN | Date     | 10/06/2021 |