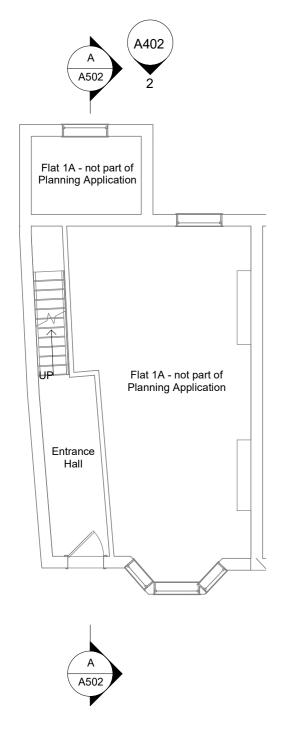

© Copyright Reserved

BostockDesign

| Project     | Drawing Title      | Drawing no.  | A502    | Scale    | 1:100 @A3  |
|-------------|--------------------|--------------|---------|----------|------------|
| Gladys Road | Demolition Section | Revision     | В       | Drawn by | F. Bostock |
|             | A-A                | Project code | TS-GRCN | Date     | 10/06/2021 |