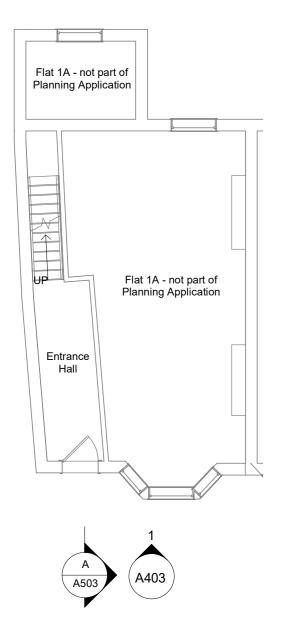

© Copyright Reserved

BostockDesign

| Project     | Drawing Title        | Drawing no.  | A303    | Scale    | 1:100 @A3  |
|-------------|----------------------|--------------|---------|----------|------------|
| Gladys Road | Proposed Floor Plans | Revision     | В       | Drawn by | F. Bostock |
|             |                      | Project code | TS-GRCN | Date     | 10/06/2021 |

Please Note: while all care has been taken to dimension as accurately as possible, access to the existing roof was not possible, so dimensions are as close as possible taken from the bathroom below.

Planning Drawings - Revision B