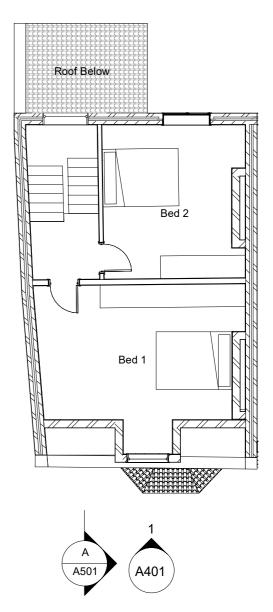

© Copyright Reserved

BostockDesign

| Project     | Drawing Title        | Drawing no.  | A501    | Scale    | 1:100 @A3  |
|-------------|----------------------|--------------|---------|----------|------------|
| Gladys Road | Existing Section A-A | Revision     | В       | Drawn by | F. Bostock |
|             |                      | Project code | TS-GRCN | Date     | 10/06/2021 |