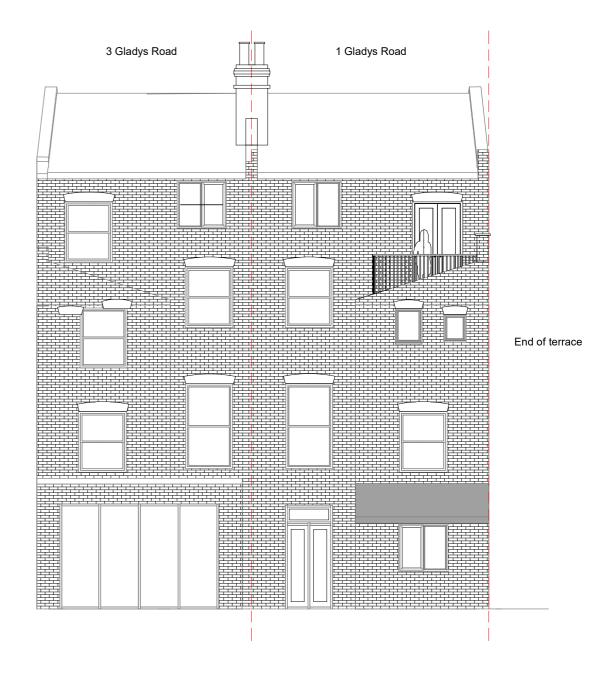

© Copyright Reserved

BostockDesign

**Demolition West** 

| Project     | Drawing Title         | Drawing no.  | A402    | Scale    | 1:100 @A3  |  |
|-------------|-----------------------|--------------|---------|----------|------------|--|
| Gladys Road | Demolition Elevations | Revision     | В       | Drawn by | F. Bostock |  |
|             |                       | Project code | TS-GRCN | Date     | 10/06/2021 |  |

© Copyright Reserved

BostockDesign

Demolition Ground FI

1 Demolition First FI

It is proposed that the existing parapet be demolished to tie the new roof into the wall, however, if the parapet can be maintained it will be. Otherwise the parapet will be re-built using the same bricks, in the same style, with the same bond and mortar and to the same height as existing.