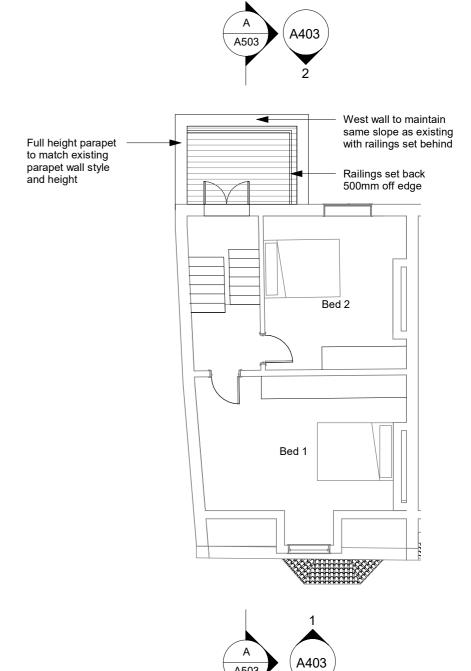

© Copyright Reserved

BostockDesign

| Project     | Drawing Title        | Drawing no.  | A303    | Scale    | 1:100 @A3  |
|-------------|----------------------|--------------|---------|----------|------------|
| Gladys Road | Proposed Floor Plans | Revision     | В       | Drawn by | F. Bostock |
|             |                      | Project code | TS-GRCN | Date     | 10/06/2021 |

Please Note: while all care has been taken to dimension as accurately as possible, access to the existing roof was not possible, so dimensions are as close as possible taken from the bathroom below.

Planning Drawings - Revision B