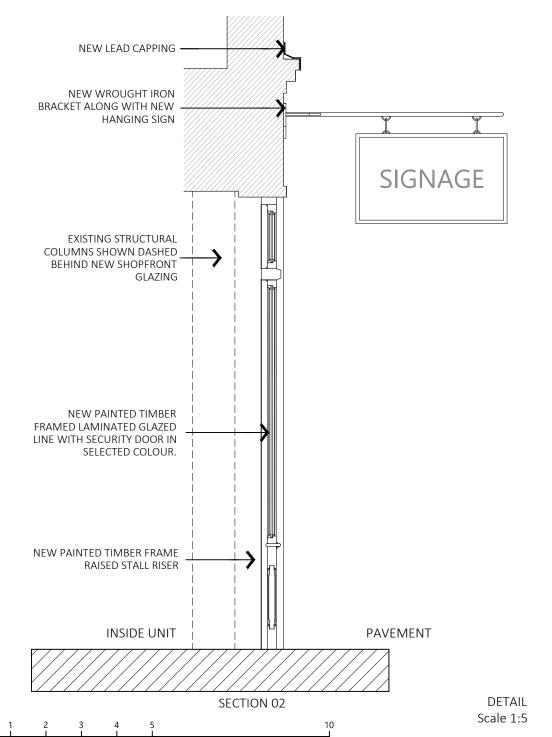

Date

Retail Unit 2 Shop front details As Proposed ROJECT NAME New Unit Split, Lightwell

Infill & Refurbishment Works

57-59 Neal Street London W1T

1:25@A3 Shaftesbury Covent Garden Itd ΑK Feb 2021 ASh