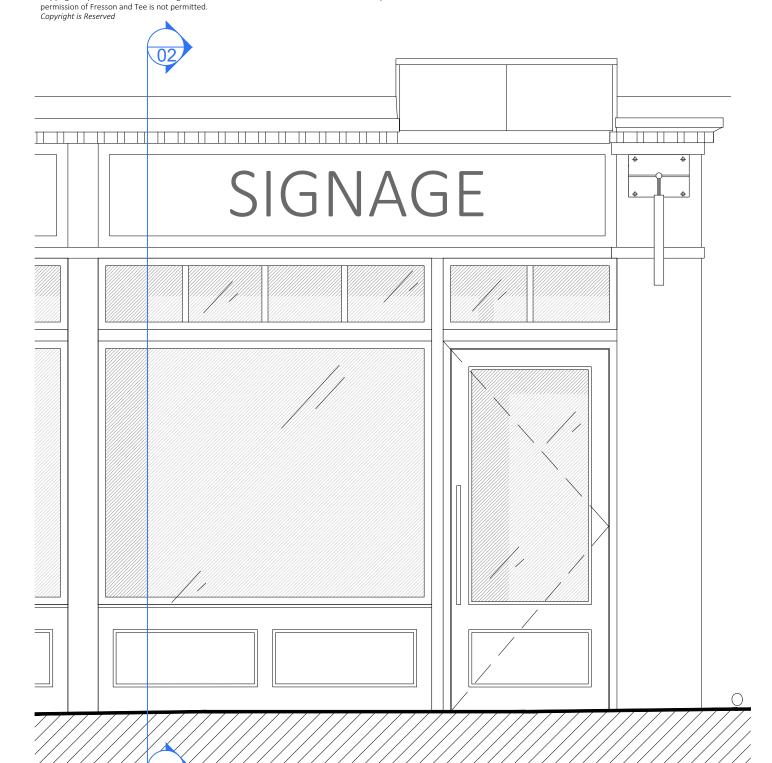

Date

Retail Unit 2 Shop front details As Proposed ROJECT NAME New Unit Split, Lightwell

Infill & Refurbishment Works

57-59 Neal Street London W1T

1:25@A3 Shaftesbury Covent Garden Itd ΑK Feb 2021 ASh