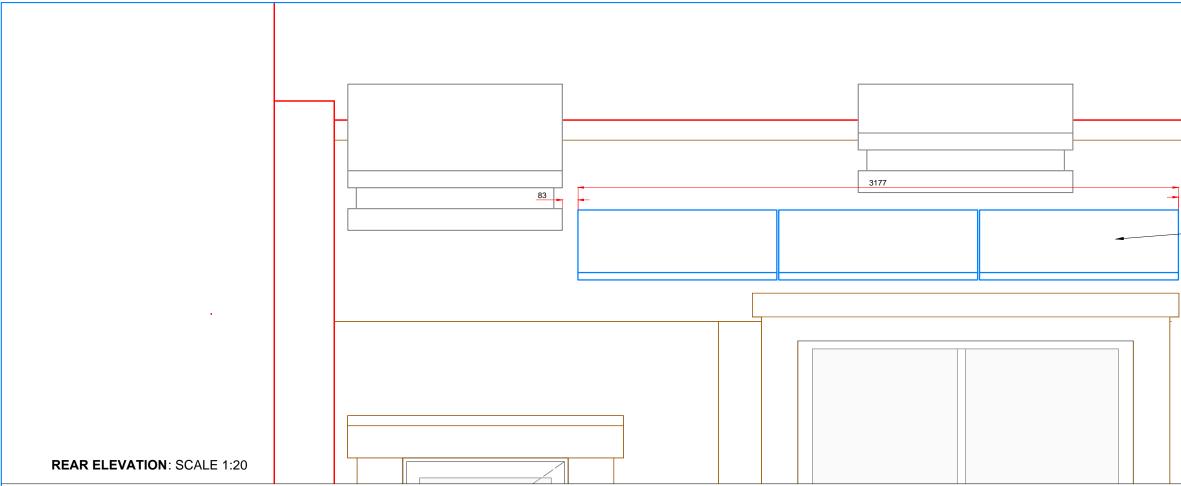

TOTAL SYSTEM: 3 x 340Wp PANASONIC VBHN340SJ53 PV MODULES (1590 x 1053 x 40mm); 1.02kWp

CONSTRUCTION

|  | 83 | 3 x PANASONIC VBHN340SJ53<br>340Wp SOLAR PV MODULES ON<br>VALKPITCHED RAIL MOUNTING<br>SYSTEM (BRACKETS TO BE<br>WEATHERED BY ROOFING |
|--|----|---------------------------------------------------------------------------------------------------------------------------------------|
|  |    | WEATHERED BY ROOFING<br>CONTRACTOR); 1.02kWp                                                                                          |