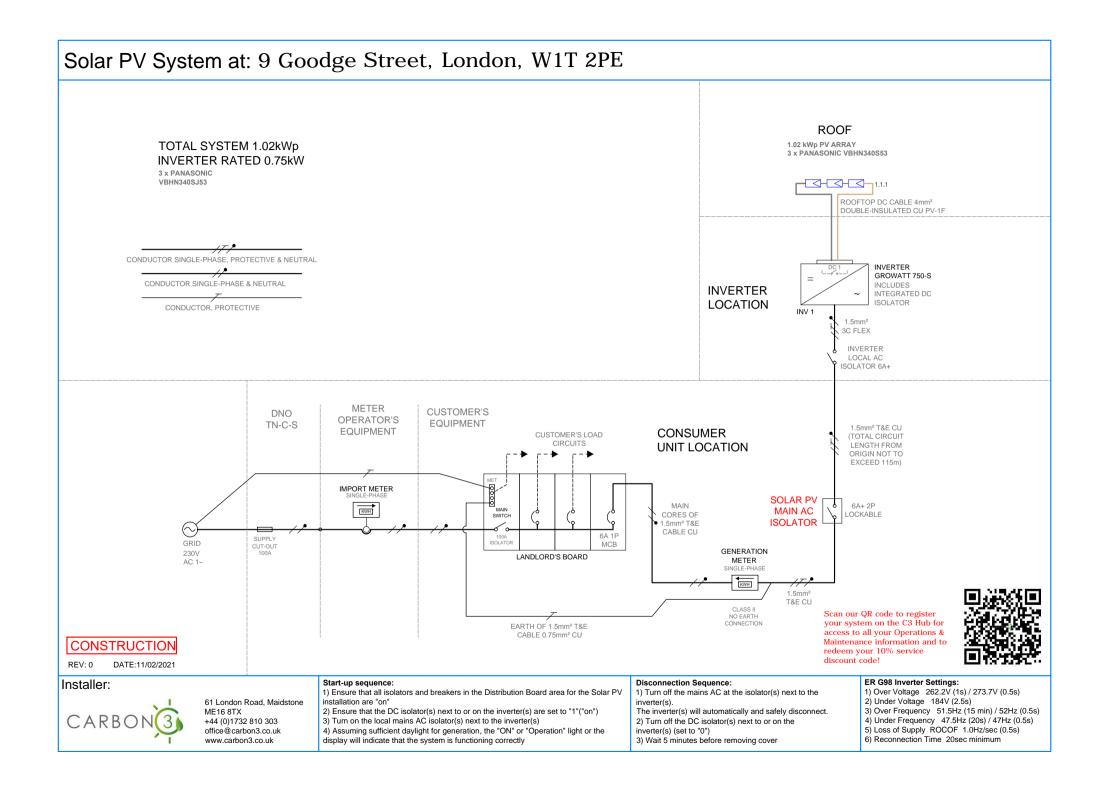

TOTAL SYSTEM: 3 x 340Wp PANASONIC VBHN340SJ53 PV MODULES (1590 x 1053 x 40mm); 1.02kWp

CONSTRUCTION

|  | 83 | 3 x PANASONIC VBHN340SJ53<br>340Wp SOLAR PV MODULES ON<br>VALKPITCHED RAIL MOUNTING<br>SYSTEM (BRACKETS TO BE<br>WEATHERED BY ROOFING |
|--|----|---------------------------------------------------------------------------------------------------------------------------------------|
|  |    | WEATHERED BY ROOFING<br>CONTRACTOR); 1.02kWp                                                                                          |

| Drawing         | 1 NI°                                      |       |          |            |  |  |
|-----------------|--------------------------------------------|-------|----------|------------|--|--|
|                 | JIN                                        |       | GO-ST001 |            |  |  |
| TITLE:          |                                            |       |          |            |  |  |
| Solar PV Layout |                                            |       |          |            |  |  |
| Client:         | Client: T.B.C.                             |       |          |            |  |  |
| Project:        | Project: Goodge Street                     |       |          |            |  |  |
| Address:        | Address: 9 Goodge Street., London, W1T 2PE |       |          |            |  |  |
| SCALE           | REV                                        | DRAWN | CHKD     | DATE       |  |  |
| 1:50            | A                                          | MB    | IR       | 11/02/2021 |  |  |
| CARBON          |                                            |       |          |            |  |  |