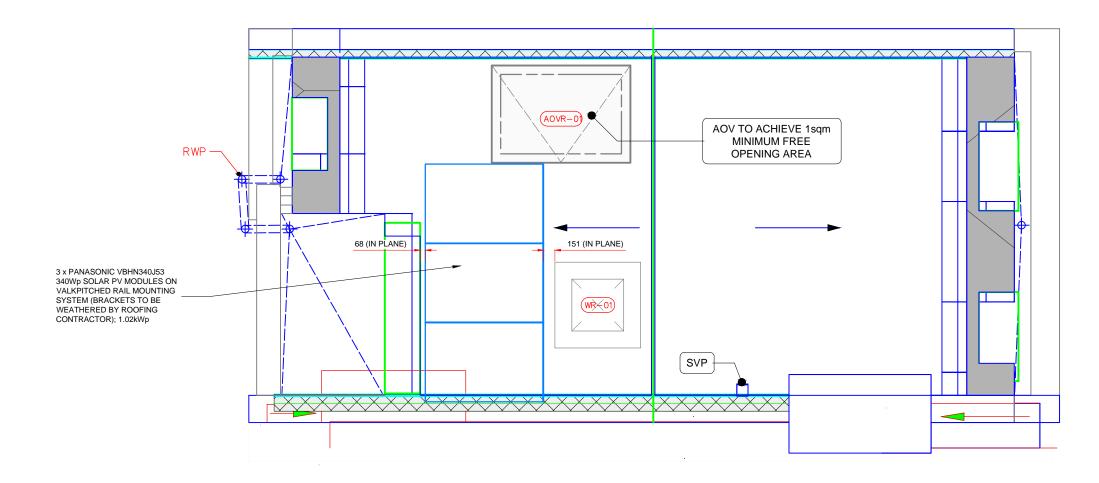

TOTAL SYSTEM: 3 x 340Wp PANASONIC VBHN340SJ53 PV MODULES (1590 x 1053 x 40mm); 1.02kWp

CONSTRUCTION

|  | 83 | 3 x PANASONIC VBHN340SJ53<br>340Wp SOLAR PV MODULES ON<br>VALKPITCHED RAIL MOUNTING<br>SYSTEM (BRACKETS TO BE<br>WEATHERED BY ROOFING |
|--|----|---------------------------------------------------------------------------------------------------------------------------------------|
|  |    | WEATHERED BY ROOFING<br>CONTRACTOR); 1.02kWp                                                                                          |