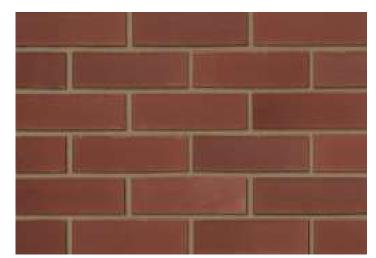

## **Aldridge Smooth Red**

## Product Information

lbstock Code: 0376

Type: Wirecut

Facing Description: Smooth

Dry Brick Weight (kg): 2.3kg

Pack Quantity: 400

Packaging (standard): Banded (plastic)

Factory: Atlas

## Technical Specification (to BS EN 771-1)

Brick Dimensions (L x W x H mm): 215x102x65

Size Tolerances Mean & Range: T2 R1

Configuration: Vertically Perforated

Voids (%): 24-29

Compressive Strength (N/mm²): 60

Active Soluble Salts: S2

Water Absorption (% weight):

Durability: F2~

Gross Dry Density (Sound Insulation) (Kg/m³): 1660

Equivalent Thermal Conductivity "K" value 5% Exposed: Refer to Ibstock

Initial Rate of Absorption (Suction Rate) (Kg/m²/min): Refer to Ibstock