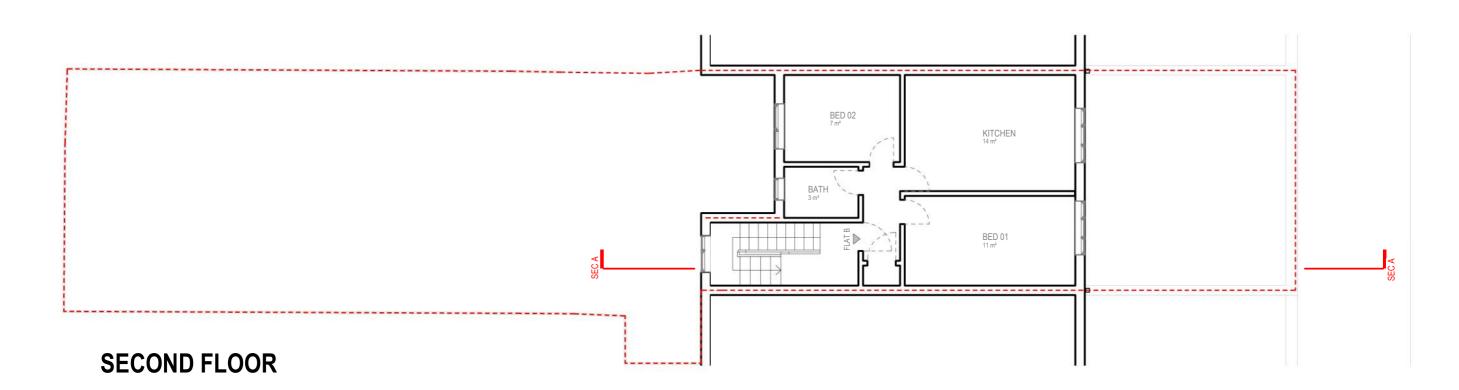

### **GROUND FLOOR**

checked on site Prior work,

ADRESS: 141 FORTESS ROAD,
LONDON, NW5 2HR

TITLE: PROPOSED DRAWINGS
FLOOR PLANS

PROJECT No 484 | Date: 2021-01-11

ME: **P 01** 

REV A

FLAT C **46.22m**<sup>2</sup>