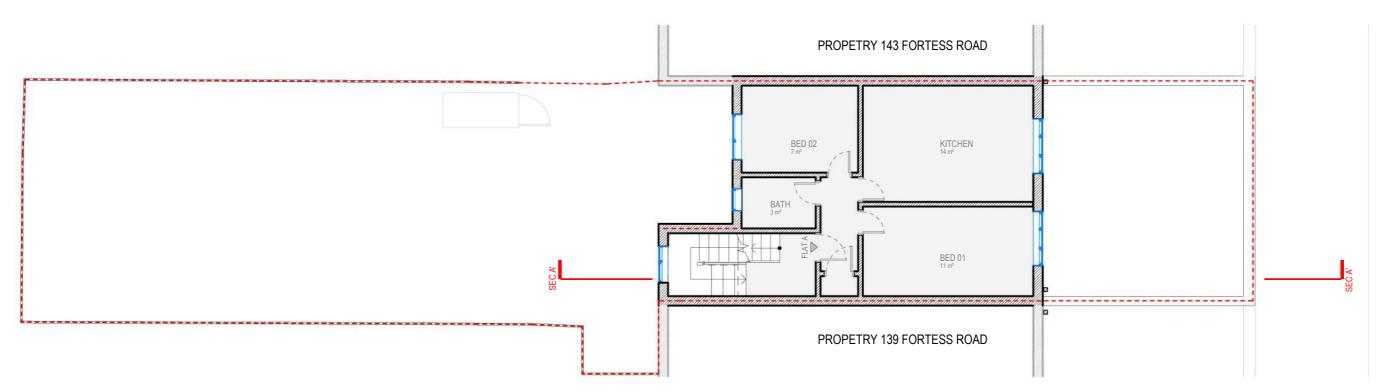

141 FORTESS ROAD, LONDON, NW5 2HR EXISTING DRAWINGS FLOOR PLANS

PROJECT No 484

484 Date: 2021-01-11

E 01 REV A

adress. 4 Grosvenor way - E5 9ND - London. ADRESS: tel. 0203781 8008 mail. office@redwoodsprojects.co.uk web. www.redwoodsprojects.co.uk

Any errors on Dimensions to be reported to the Architect prior to commencement of Works. Dimensions and areas are based on survey information. This drawing is copyright © Redwoods Projects. All dimensions to be checked on site Prior work,