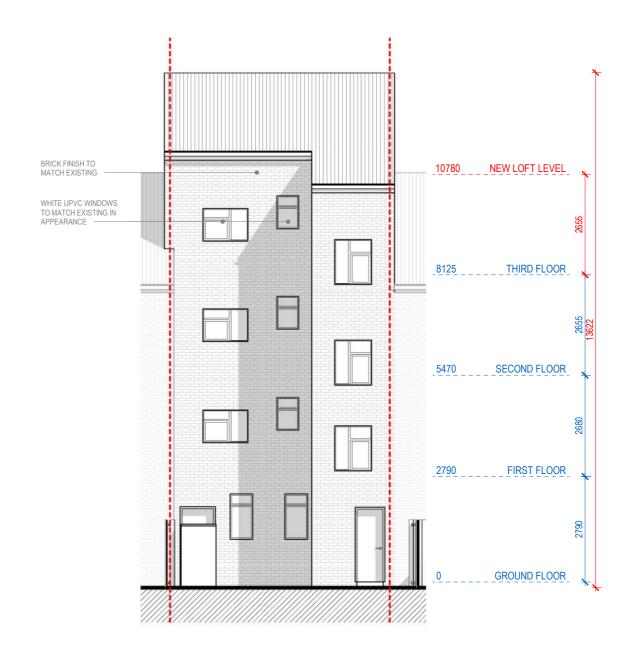

141 FORTESS ROAD, LONDON, NW5 2HR FLOOR PLANS

PROJECT No 484 | Date: 2021-01-11

P 03 REV A

**FRONT ELEVATION** 

## **REAR ELEVATION**

**LEFT SIDE ELEVATION** 

141 FORTESS ROAD, LONDON, NW5 2HR PROPOSED DRAWINGS ELEVATIONS

PROJECT No 484 | Date: 2021-01-11 P 05 REV A