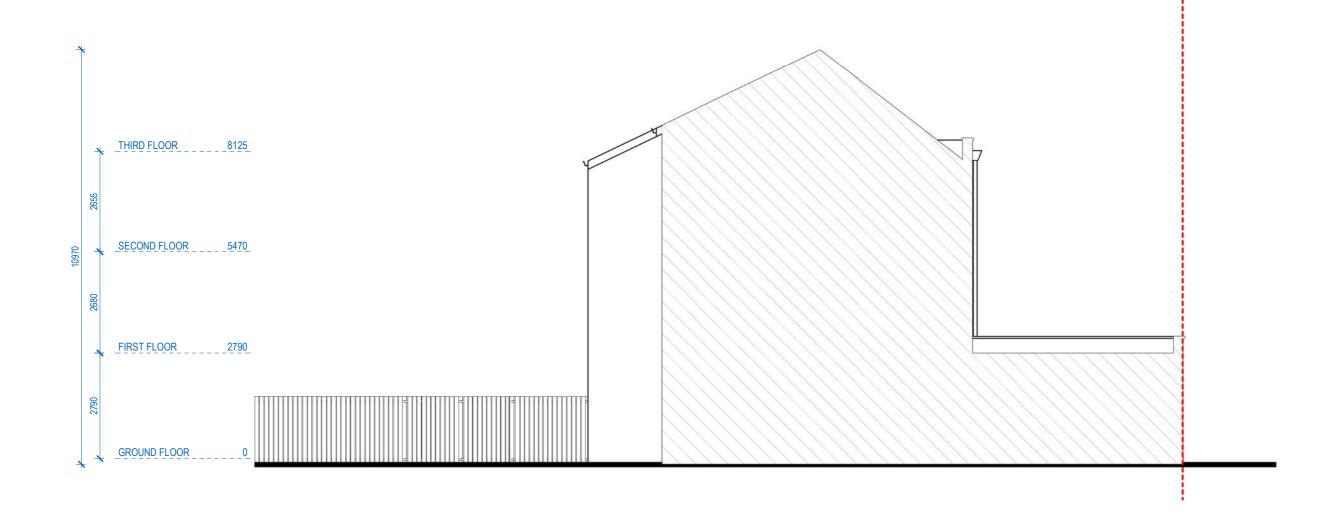

# **SECTION AA**

Any errors on Dimensions to be reported to the Architect prior to commencement of Works. Dimensions and areas are based on survey information. This drawing is copyright © Redwoods Projects. All dimensions to be checked on site Prior work,

141 FORTESS ROAD, LONDON, NW5 2HR EXISTING DRAWINGS SECTIONS

PROJECT No 484 | Date: 2021-01-11 | DAME: E 09 | REV A