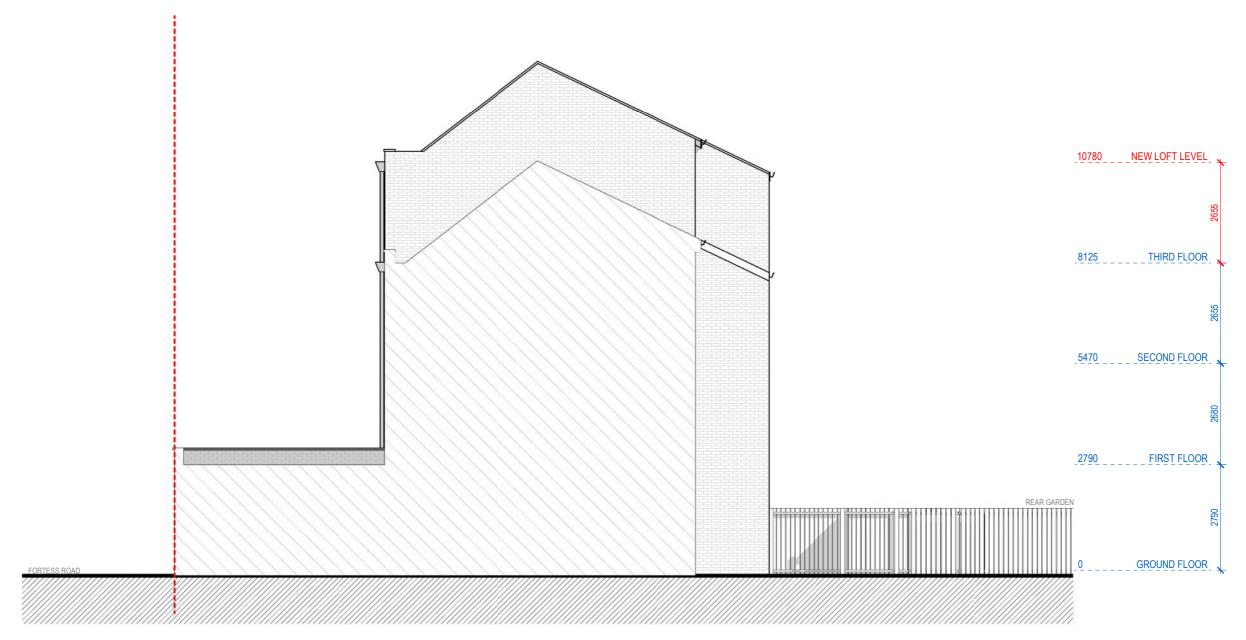

## **REAR ELEVATION**

**LEFT SIDE ELEVATION** 

141 FORTESS ROAD, LONDON, NW5 2HR PROPOSED DRAWINGS ELEVATIONS

PROJECT No 484 | Date: 2021-01-11 P 05 REV A

# **RIGHT SIDE ELEVATION**

areas are based on survey information. This drawing is copyright © Redwoods Projects. All dimensions to be checked on site Prior work,

PROPOSED DRAWINGS

<u>ELEVATIONS</u>

PROJECT NO 484 | Date: 2021-01-11

NAME: P 06 REV A

141 FORTESS ROAD, LONDON, NW5 2HR