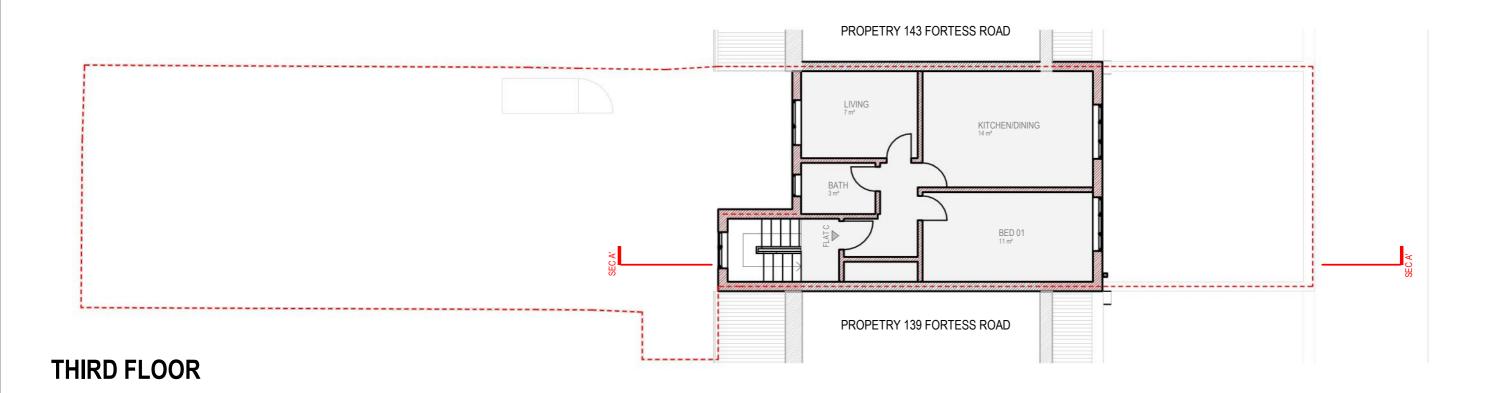

### **GROUND FLOOR**

checked on site Prior work,

ADRESS: 141 FORTESS ROAD,
LONDON, NW5 2HR

TITLE: PROPOSED DRAWINGS
FLOOR PLANS

PROJECT No 484 | Date: 2021-01-11

ME: **P 01** 

REV A

FLAT C **46.22m**<sup>2</sup>

adress. 4 Grosvenor way - E5 9ND - London. ADRESS: tel. 0203781 8008 mail. office@redwoodsprojects.co.uk

www.redwoodsprojects.co.uk

Any errors on Dimensions to be reported to the Architect prior to commencement of Works. Dimensions and areas are based on survey information. This drawing is copyright © Redwoods Projects. All dimensions to be checked on site Prior work,

141 FORTESS ROAD, LONDON, NW5 2HR PROPOSED DRAWINGS FLOOR PLANS

PROJECT No 484 Date: 2021-01-11

P 02 REVA

**ROOF PLAN** 

adress. 4 Grosvenor way - E5 9ND - London.

tel. 0203781 8008

mail office@redwoodsprojects.co.uk