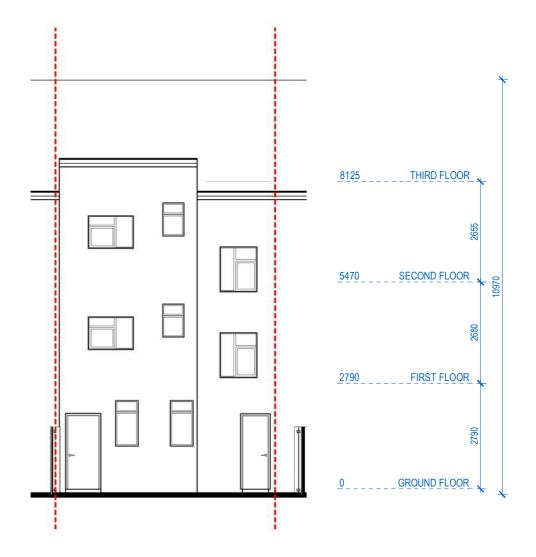

## **REAR ELEVATION**

**LEFT SIDE ELEVATION** 

Any errors on Dimensions to be reported to the Architect prior to commencement of Works. Dimensions and areas are based on survey information. This drawing is copyright © Redwoods Projects. All dimensions to be checked on site Prior work,

141 FORTESS ROAD, LONDON, NW5 2HR **EXISTING DRAWINGS ELEVATIONS** 

PROJECT No 484 Date: 2021-01-11

E 04 REVA