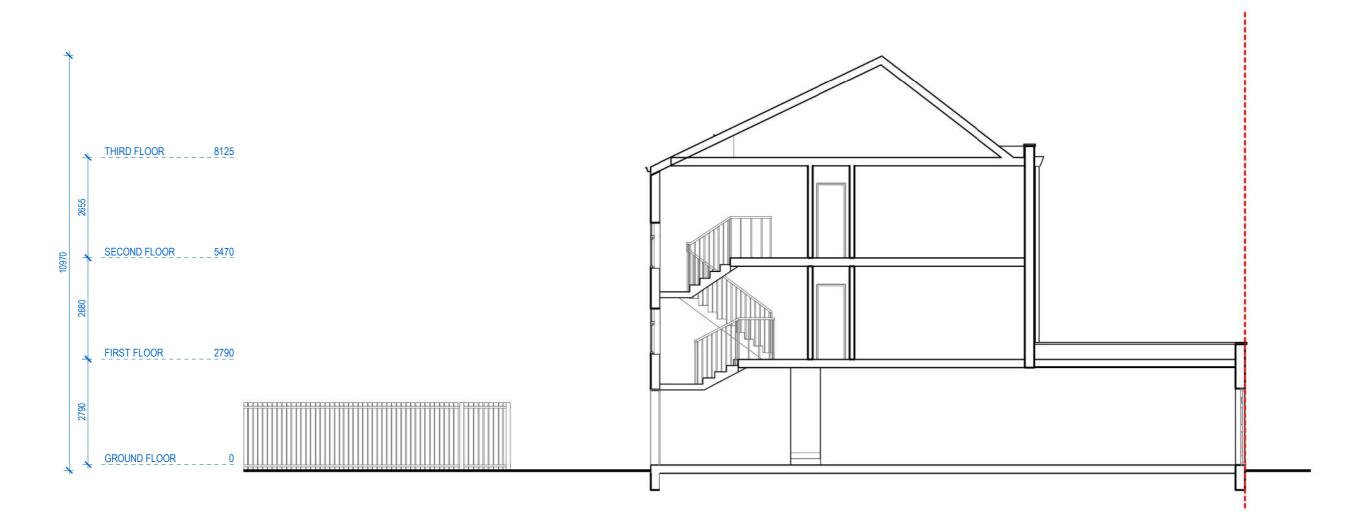

#### **SECTION A'A'**

Any errors on Dimensions to be reported to the Architect prior to commencement of Works. Dimensions and areas are based on survey information. This drawing is copyright © Redwoods Projects. All dimensions to be checked on site Prior work,

141 FORTESS ROAD, LONDON, NW5 2HR PROPOSED DRAWINGS SECTIONS

PROJECT No 484 | Date: 2021-01-11

P 07 REVA