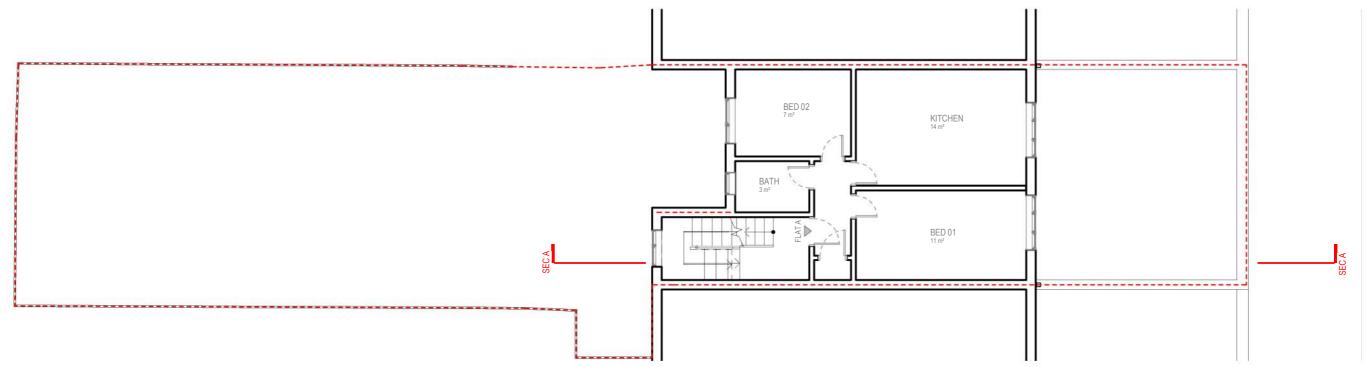

### **FIRST FLOOR**

### **GROUND FLOOR**

checked on site Prior work,

ADRESS: 141 FORTESS ROAD,
LONDON, NW5 2HR

TITLE: PROPOSED DRAWINGS
FLOOR PLANS

PROJECT No 484 | Date: 2021-01-11

ME: **P 01** 

REV A

FLAT C **46.22m**<sup>2</sup>