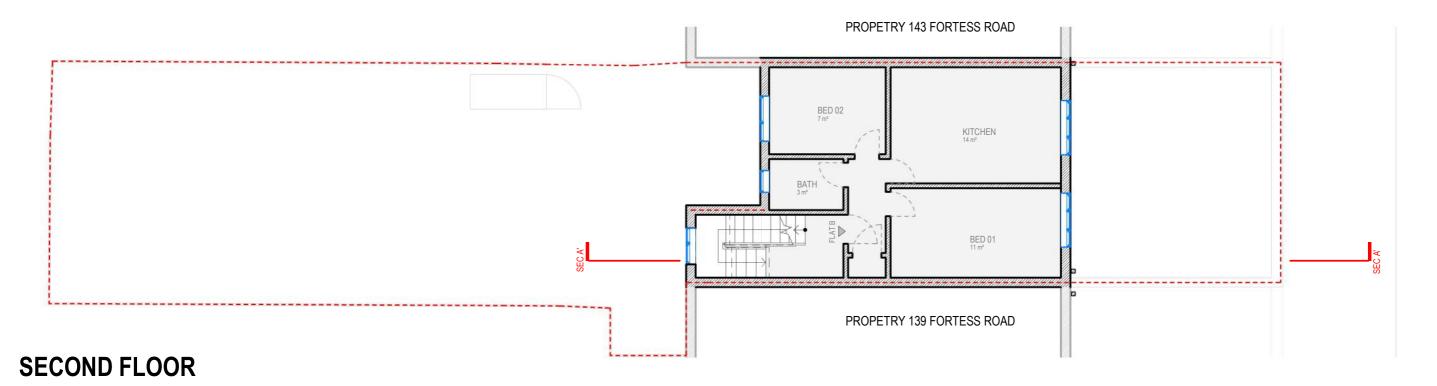

### **GROUND FLOOR**

checked on site Prior work,

ADRESS: 141 FORTESS ROAD,
LONDON, NW5 2HR

TITLE: PROPOSED DRAWINGS
FLOOR PLANS

PROJECT No 484 | Date: 2021-01-11

ME: **P 01** 

REV A

FLAT C **46.22m**<sup>2</sup>

adress. 4 Grosvenor way - E5 9ND - London. ADRESS: tel. 0203781 8008 mail. office@redwoodsprojects.co.uk

www.redwoodsprojects.co.uk

Any errors on Dimensions to be reported to the Architect prior to commencement of Works. Dimensions and areas are based on survey information. This drawing is copyright © Redwoods Projects. All dimensions to be checked on site Prior work,