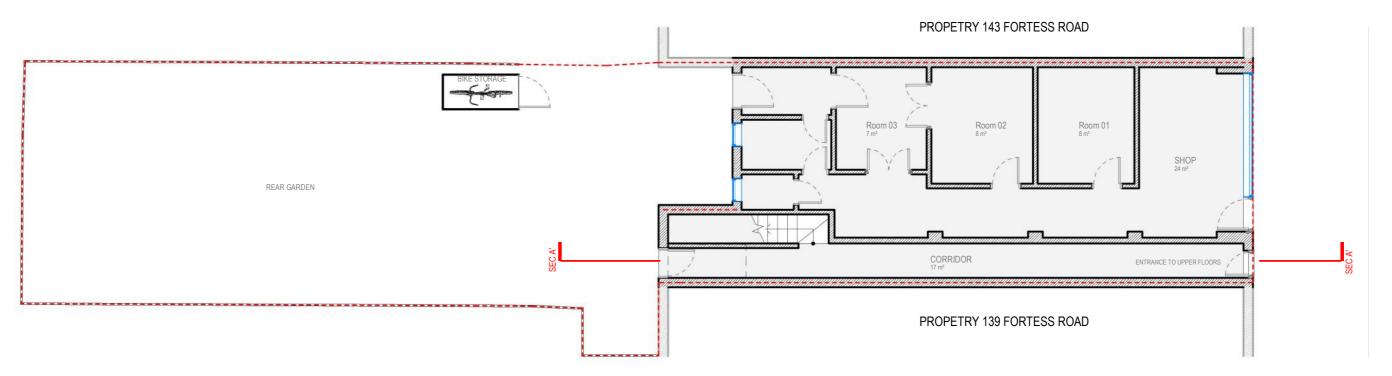

141 FORTESS ROAD, LONDON, NW5 2HR EXISTING DRAWINGS FLOOR PLANS

PROJECT No 484

484 Date: 2021-01-11

E 01 REV A

adress. 4 Grosvenor way - E5 9ND - London. ADRESS: tel. 0203781 8008 mail. office@redwoodsprojects.co.uk web. www.redwoodsprojects.co.uk

Any errors on Dimensions to be reported to the Architect prior to commencement of Works. Dimensions and areas are based on survey information. This drawing is copyright © Redwoods Projects. All dimensions to be checked on site Prior work,