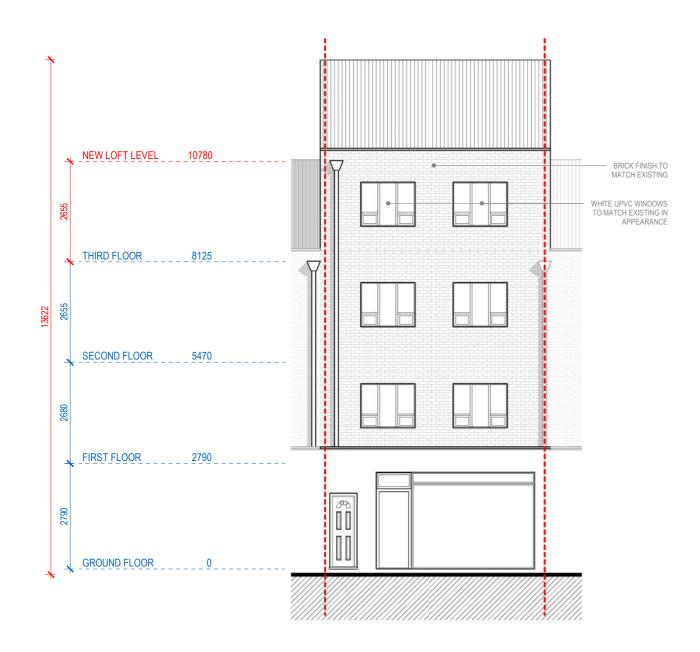

141 FORTESS ROAD,

LONDON, NW5 2HR **EXISTING DRAWINGS** FLOOR PLANS

REV A

**FRONT ELEVATION** 

141 FORTESS ROAD, LONDON, NW5 2HR **EXISTING DRAWINGS ELEVATIONS** 

PROJECT No 484 Date: 2021-01-11

E 04 REVA