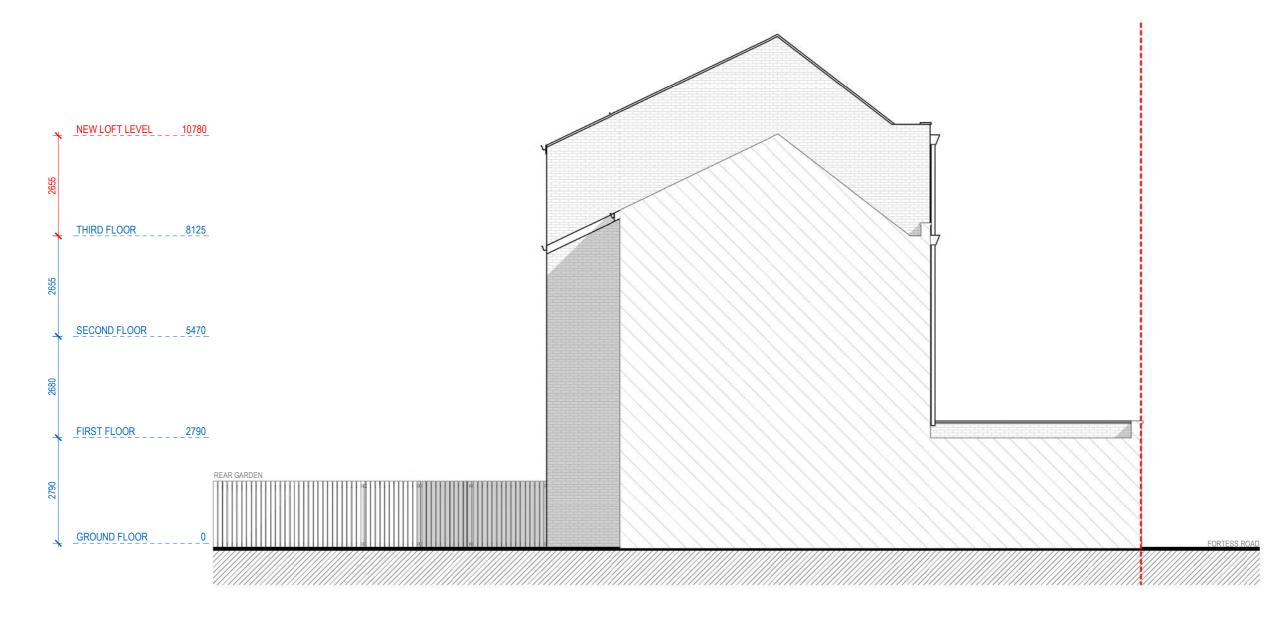

## **REAR ELEVATION**

**LEFT SIDE ELEVATION** 

141 FORTESS ROAD, LONDON, NW5 2HR PROPOSED DRAWINGS ELEVATIONS

PROJECT No 484 | Date: 2021-01-11 P 05 REV A

# **RIGHT SIDE ELEVATION**

areas are based on survey information. This drawing is copyright © Redwoods Projects. All dimensions to be checked on site Prior work,

PROPOSED DRAWINGS

<u>ELEVATIONS</u>

PROJECT NO 484 | Date: 2021-01-11

NAME: P 06 REV A

141 FORTESS ROAD, LONDON, NW5 2HR