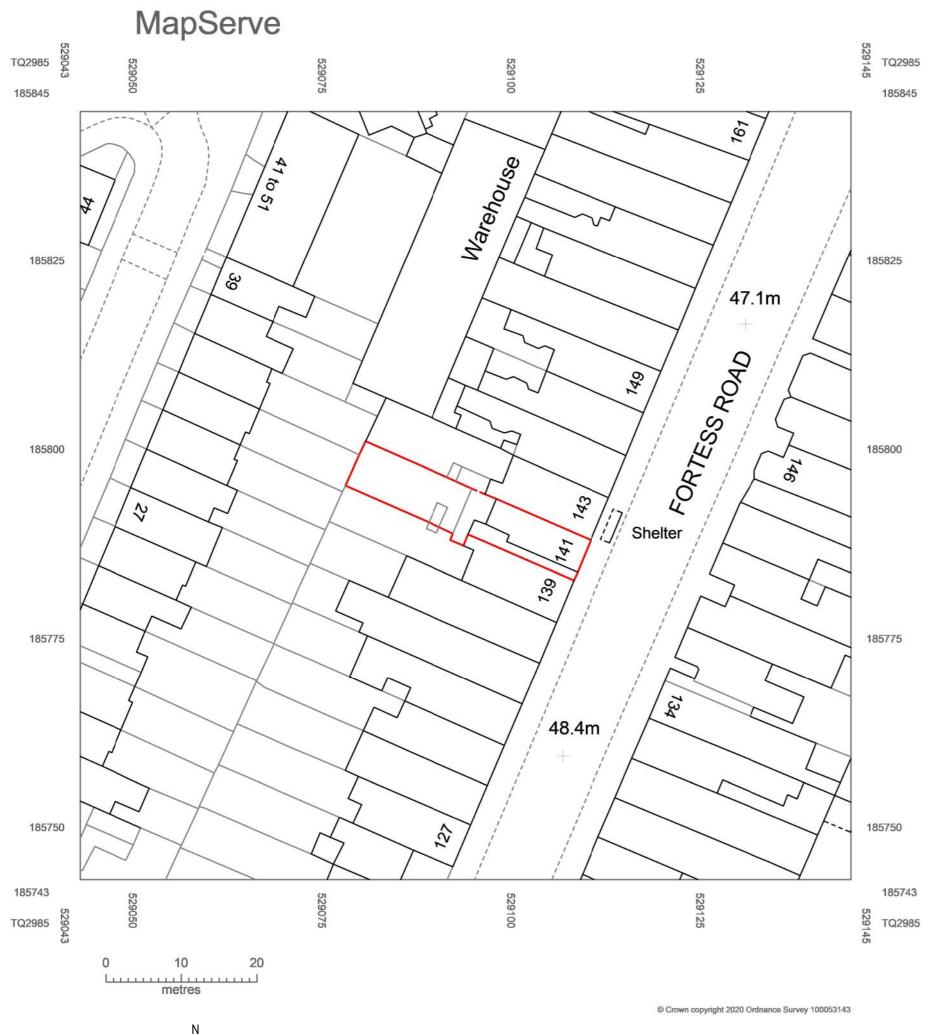

mail. web.

adress. 4 Grosvenor way - E5 9ND - London. ADRESS: tel. 0203781 8008 office@redwoodsprojects.co.uk www.redwoodsprojects.co.uk

141 FORTESS ROAD, LONDON, NW5 2HR **LOCATION & BLOCK** 

PROJECT No

PLAN 484 Date: 2021-01-11 E 00

Any errors on Dimensions to be reported to the Architect prior to commencement of Works. Dimensions and areas are based on survey information. This drawing is copyright © Redwoods Projects. All dimensions to be checked on site Prior work,