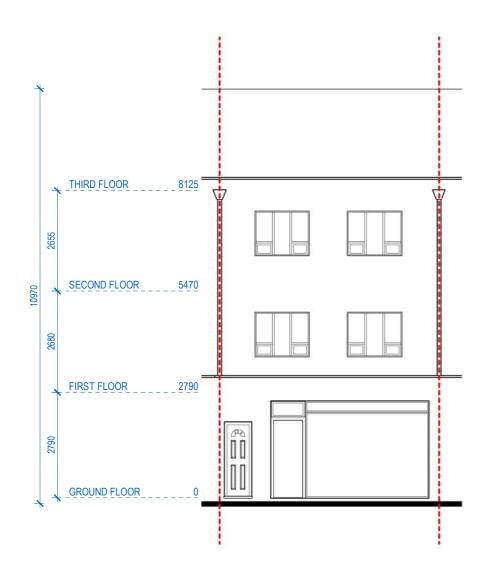

141 FORTESS ROAD,

LONDON, NW5 2HR **EXISTING DRAWINGS** FLOOR PLANS

REV A

**FRONT ELEVATION** 

141 FORTESS ROAD, LONDON, NW5 2HR **EXISTING DRAWINGS ELEVATIONS** 

PROJECT No 484 Date: 2021-01-11

E 04 REVA