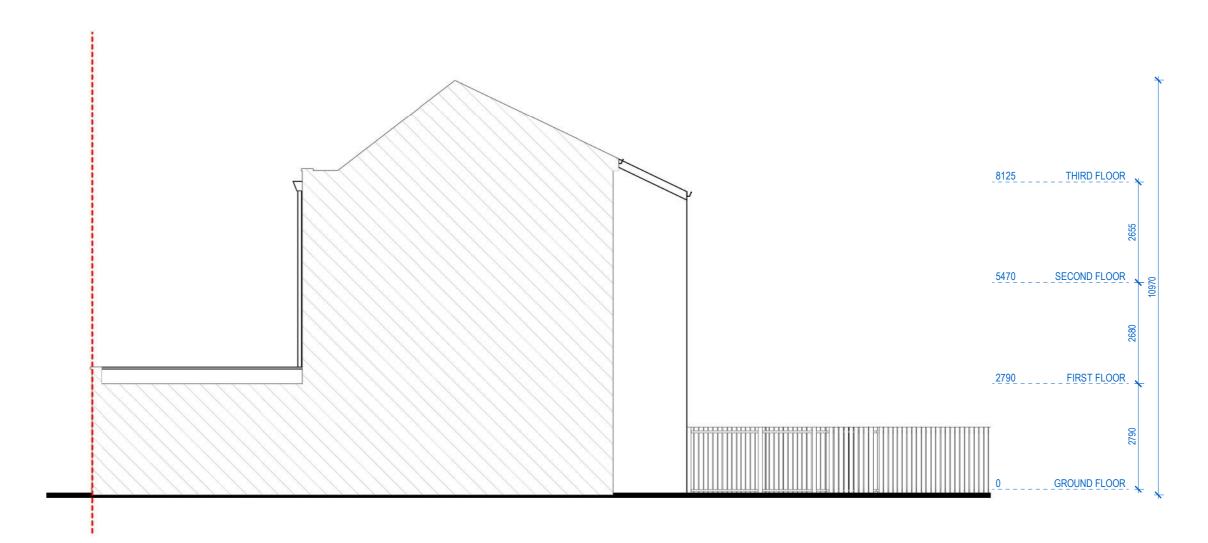

#### **RIGHT SIDE ELEVATION**

Any errors on Dimensions to be reported to the Architect prior to commencement of Works. Dimensions and areas are based on survey information. This drawing is copyright © Redwoods Projects. All dimensions to be checked on site Prior work,

141 FORTESS ROAD, LONDON, NW5 2HR EXISTING DRAWINGS ELEVATIONS

PROJECT No 484 | Date: 2021-01-11 | RAME: E 08 | REV A