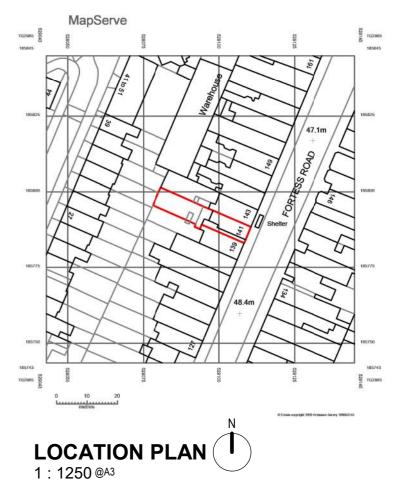

NAME:

**BLOCK PLAN** 1 : 500 @A3

FIRST FLOOR

**GROUND FLOOR** 

Any errors on Dimensions to be reported to the Architect prior to commencement of Works. Dimensions and areas are based on survey information. This drawing is copyright © Redwoods Projects. All dimensions to be checked on site Prior work,