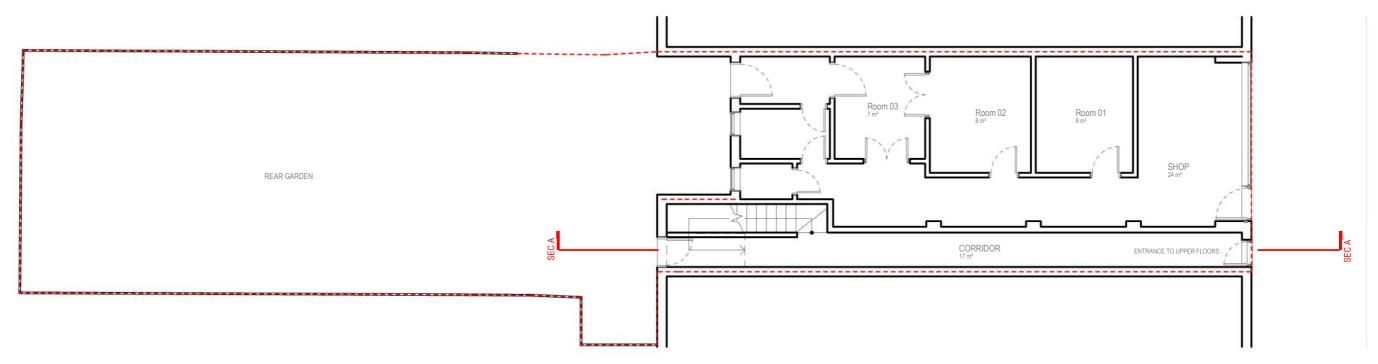

### **GROUND FLOOR**

checked on site Prior work,

ADRESS: 141 FORTESS ROAD,
LONDON, NW5 2HR

TITLE: PROPOSED DRAWINGS
FLOOR PLANS

PROJECT No 484 | Date: 2021-01-11

ME: **P 01** 

REV A

FLAT C **46.22m**<sup>2</sup>