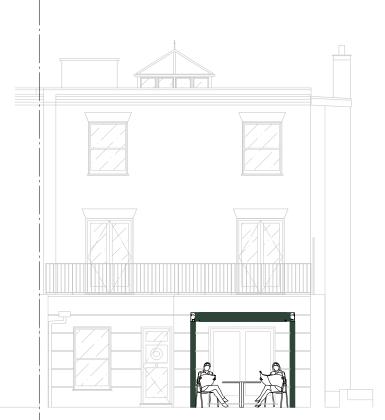

Proposed Front Elevation

- All dimensions must be checked on site before any works commencement.
   All discrepancies must be reported to the Main Architect before works proceed.
   Only figured dimensions are to be used.

Project a 28B St. E NW8 7QE info@flinedesigns.com 07935756593

| Clie | nt:                 | Project:                            | Sta         | age         | Drawing Title       |             |            |             |
|------|---------------------|-------------------------------------|-------------|-------------|---------------------|-------------|------------|-------------|
| J.B  |                     | Addition Of Pergola in Front Garden | <del></del> | Planning    | Existing & Proposed | Elevations  |            |             |
| Proj | ect address:        |                                     | $\bigvee$   | Flaming     | 0 2                 | 2 4         | 6m         | Drawing No. |
|      | St. Edmunds Terrace |                                     |             | Regulations |                     |             |            | FL31 - 07   |
| NW8  | 3 7QB               |                                     |             |             | Drawn By:           | Checked By: | Scale:     | Revision:   |
|      |                     |                                     |             | Tender      | AS                  | FF          | 1:100 @ A3 | -           |