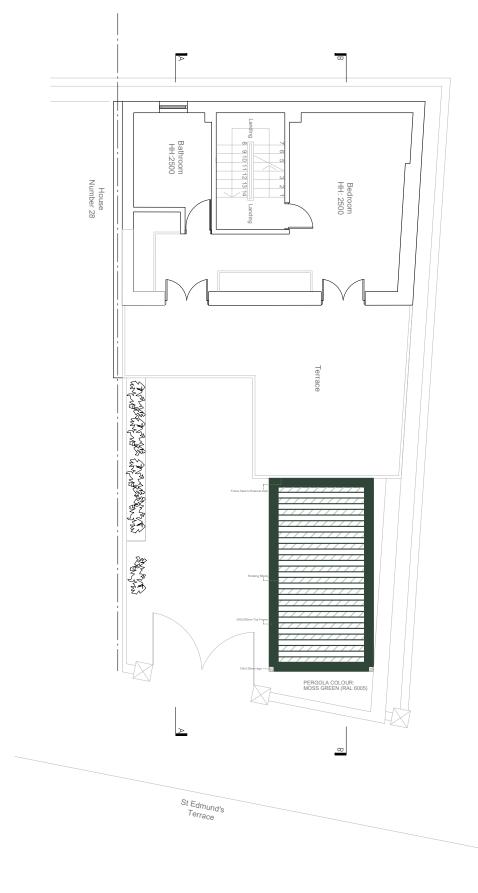

e before any works

Revision: Address: 28B St. Edmunds Terrace NW8 7QB Addition Of Pergola in Front Garden √ Planning **Building Regulations** 08 - 2020 FL231- 02

12m





## **Existing Ground Floor**



DESIGNS

- All dimensions must be checked on site before any works
- All differentiations must be checked on site before any works commencement.
   All discrepancies must be reported to the Main Architect before works proceed.
   Only figured dimensions are to be used.

## STRUCTURAL NOTES:

All drawings to be read in conjunction with structural engineer's drawings and specifications.

F Line Designs Ltd 12 Berghem Mews, Blythe Road, London United Kingdom W14 0HN

28B St. Edmunds Terrace NW8 7QB info@flinedesigns.com 07935756593

Project address:

# Proposed Ground Floor

Project:









## Existing First Floor

DESIGNS

- All dimensions must be checked on site before any works commencement.
   All discrepancies must be reported to the Main Architect before works proceed.
   Only figured dimensions are to be used.

## STRUCTURAL NOTES:

All drawings to be read in conjunction with structural engineer's drawings and specifications.

# F Line Designs Ltd 12 Berghem Mews, Blythe Road, London United Kingdom W14 0HN

Project address: 28B St. Edmunds Terrace NW8 7QB info@flinedesigns.com 07935756593

Project:

Addition Of Pergola in Front Garder

## Proposed First Floor









## **Existing Second Floor**

## Proposed Second Floor



- All dimensions must be checked on site before any works commencement.
   All discrepancies must be reported to the Main Architect before works