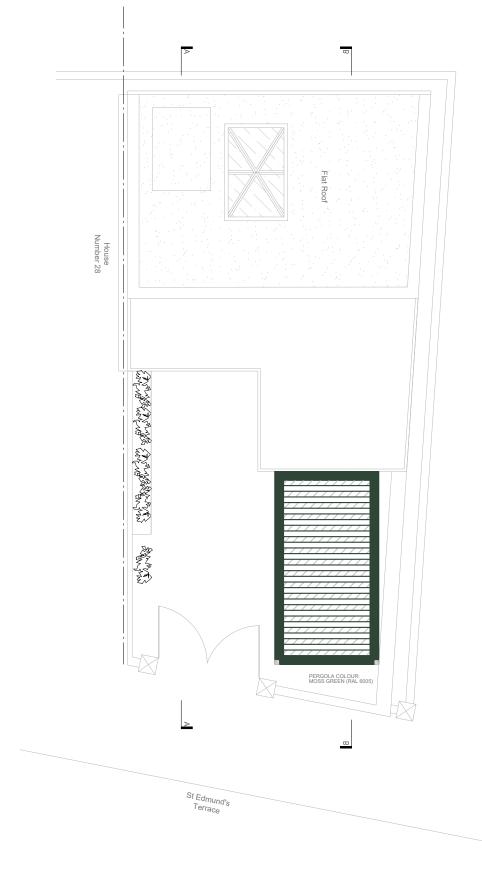

## Proposed Roof Plan

- All dimensions must be checked on site before any works commencement.
   All discrepancies must be reported to the Main Architect before works proceed.
   Only figured dimensions are to be used.

|     | Sta    | ige         | Drawing Title                  |             |            |             |  |
|-----|--------|-------------|--------------------------------|-------------|------------|-------------|--|
| den | -      | Planning    | Existing & Proposed Roof Plans |             |            |             |  |
|     | $\vee$ | i lailillig | 0 2                            | 2 4         | 6m         | Drawing No. |  |
|     |        | Regulations |                                |             |            | FL31 - 06   |  |
|     |        |             | Drawn By:                      | Checked By: | Scale:     | Revision:   |  |
|     |        | Tender      | AS                             | FF          | 1:100 @ A3 | -           |  |