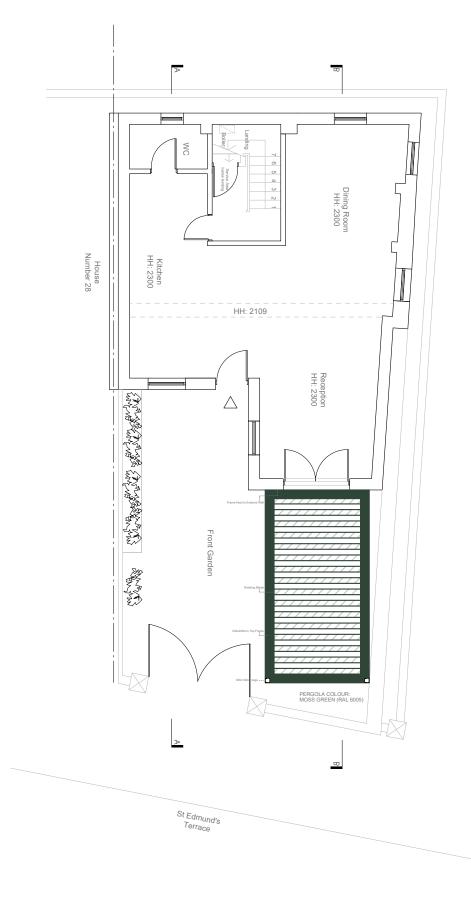

| 50                     | 75m       |  |  |
| SCALE - 1:12                                                        | 250@A3                                   |                        |           |  |  |
| F Line Designs 12 Berghem Me Blythe Road, Lo United Kingdom W14 0HN | ws,<br>ndon                              | S,                     |           |  |  |
| Email:<br>info@flinedesign                                          | ns.com                                   |                        |           |  |  |

D E S I G N S

**Telephone:** +44 (0)20 3642 6800



- All dimensions must be checked on site before any works

Revision: Address: 28B St. Edmunds Terrace NW8 7QB Addition Of Pergola in Front Garden √ Planning **Building Regulations** 08 - 2020 FL231- 02

12m





## **Existing Ground Floor**



DESIGNS

- All dimensions must be checked on site before any works
- All differentiations must be checked on site before any works commencement.
   All discrepancies must be reported to the Main Architect before works proceed.
   Only figured dimensions are to be used.

## STRUCTURAL NOTES:

All drawings to be read in conjunction with structural engineer's drawings and specifications.

F Line Designs Ltd 12 Berghem Mews, Blythe Road, London United Kingdom W14 0HN

28B St. Edmunds Terrace NW8 7QB info@flinedesigns.com 07935756593

Project address:

# Proposed Ground Floor

Project:









## Existing First Floor

DESIGNS

- All dimensions must be checked on site before any works commencement.
   All discrepancies must be reported to the Main Architect bef