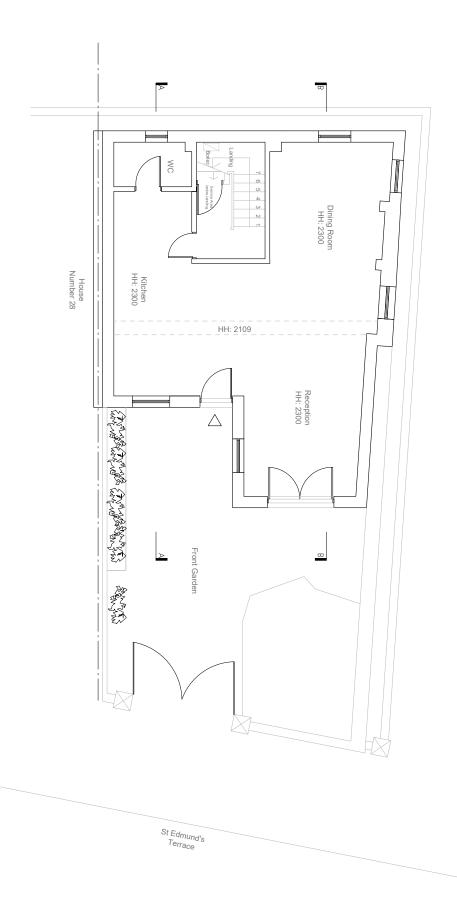

## **Existing Ground Floor**

DESIGNS

- All dimensions must be checked on site before any works
- All differentiations must be checked on site before any works commencement.
   All discrepancies must be reported to the Main Architect before works proceed.
   Only figured dimensions are to be used.