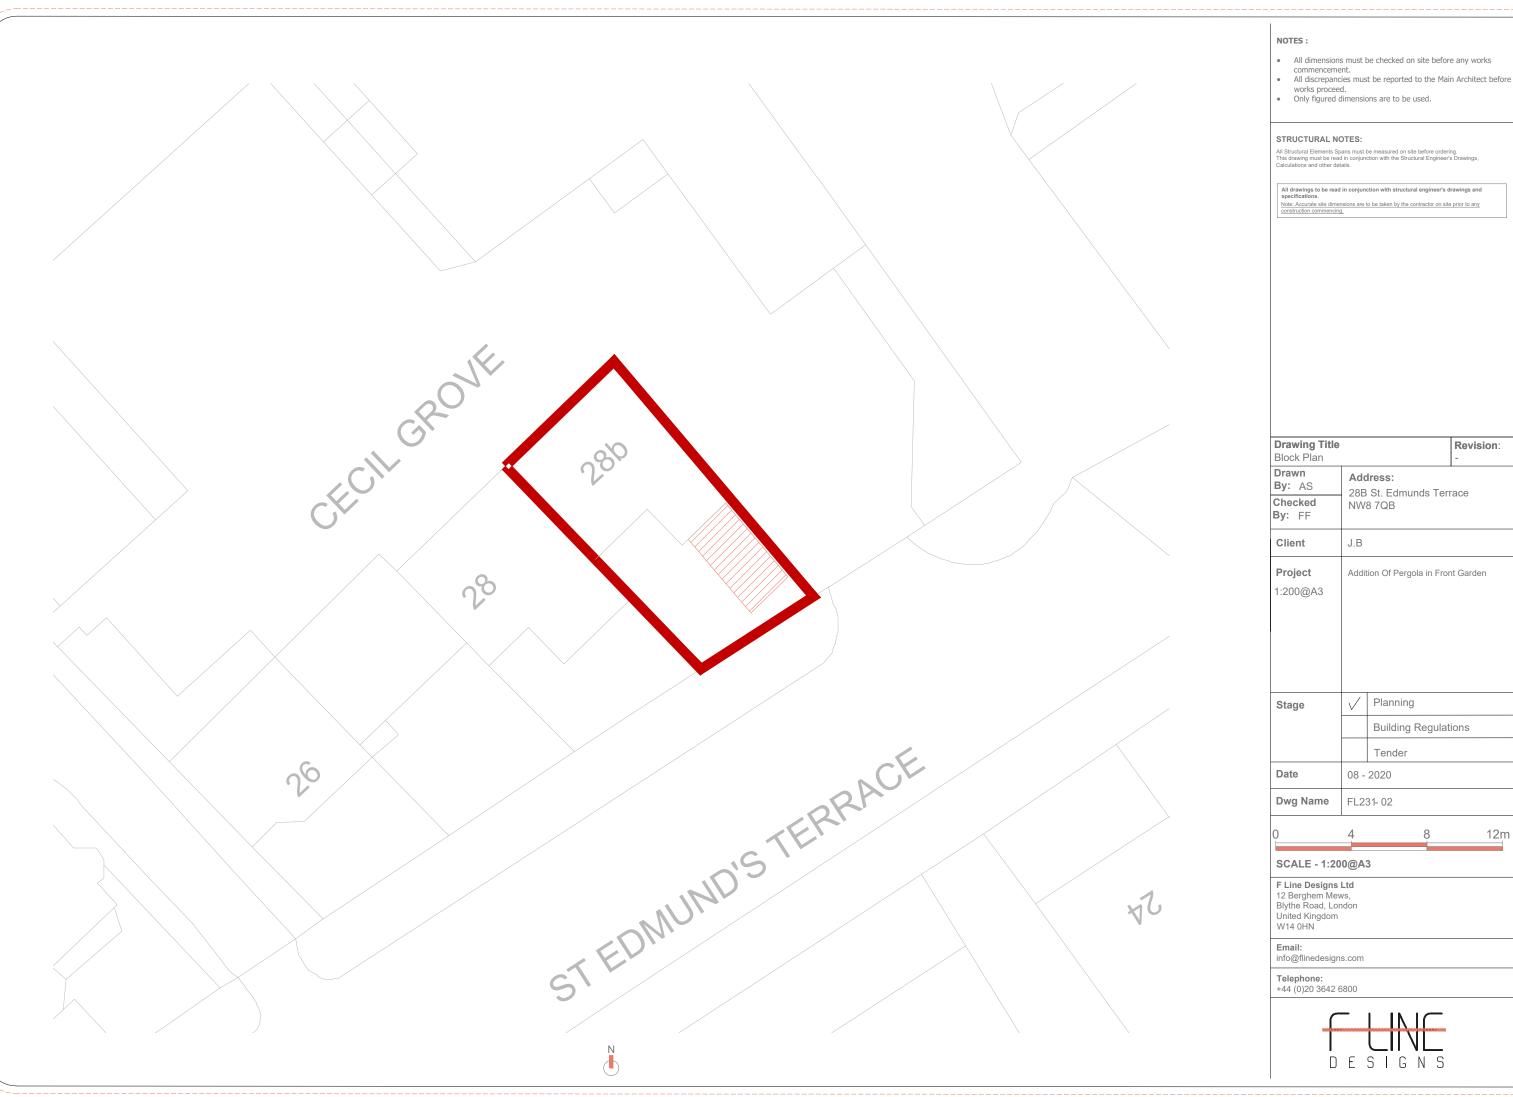

### STRUCTURAL NOTES:

| <b>Drawing Title</b> Block Plan                                                |                                                |                         | Revision: |  |
|--------------------------------------------------------------------------------|------------------------------------------------|-------------------------|-----------|--|
| Drawn By: AS Checked By: FF                                                    | Address:<br>28B St. Edmunds Terrace<br>NW8 7QB |                         |           |  |
| Client                                                                         | J.B                                            | J.B                     |           |  |
| Project<br>Scale Varies<br>@A3                                                 | Addi                                           | tion Of Pergola in Fror | nt Garden |  |
| Stage                                                                          | $\checkmark$                                   | Planning                |           |  |
|                                                                                |                                                | Building Regulat        | ions      |  |
|                                                                                |                                                | Tender                  |           |  |
| Date                                                                           | 08 -                                           | 2020                    |           |  |
| Dwg Name                                                                       | FL2                                            | 31- 02                  |           |  |
| 0                                                                              | 4                                              | 8                       | 12m       |  |
| SCALE - 1:20                                                                   | 00@A3                                          |                         |           |  |
| F Line Designs Ltd 12 Berghem Mews, Blythe Road, London United Kingdom W14 0HN |                                                |                         |           |  |
| Email: info@flinedesigns.com                                                   |                                                |                         |           |  |