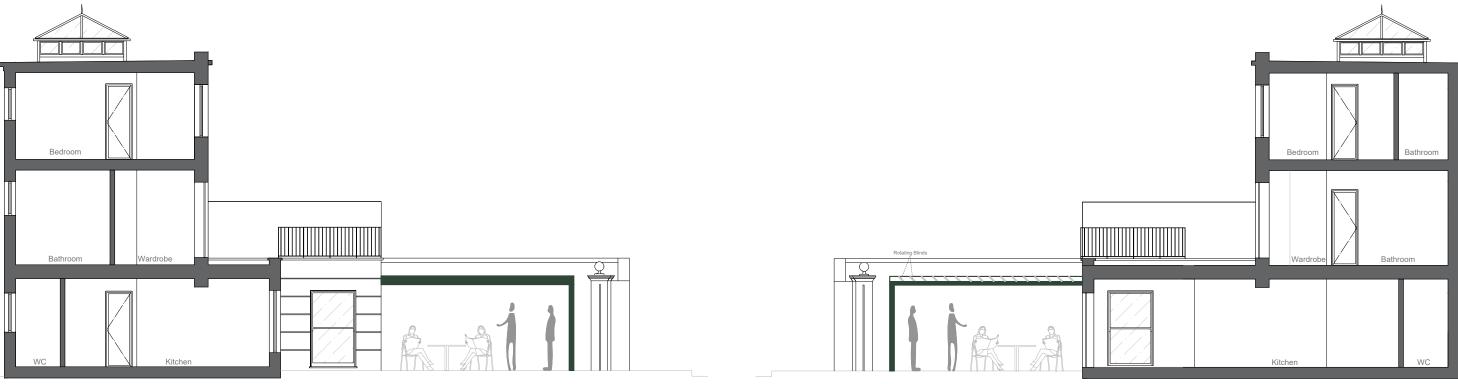

Existing Section AA

Proposed Section AA

Proposed Section BB

- All dimensions must be checked on site before any works commencement.
   All discrepancies must be reported to the Main Architect before works proceed.
   Only figured dimensions are to be used.

|   | Sta | ige         | Drawing Title       |             |            |             |  |
|---|-----|-------------|---------------------|-------------|------------|-------------|--|
| ۱ |     | Planning    | Existing & Proposed | Sections    |            |             |  |
|   | V   | Flaming     | 0 2                 | 2 4         | 6m         | Drawing No. |  |
|   |     | Regulations |                     |             |            | FL31 - 08   |  |
| ł |     |             | Drawn By:           | Checked By: | Scale:     | Revision:   |  |
|   |     | Tender      | AS                  | FF          | 1:100 @ A3 | -           |  |