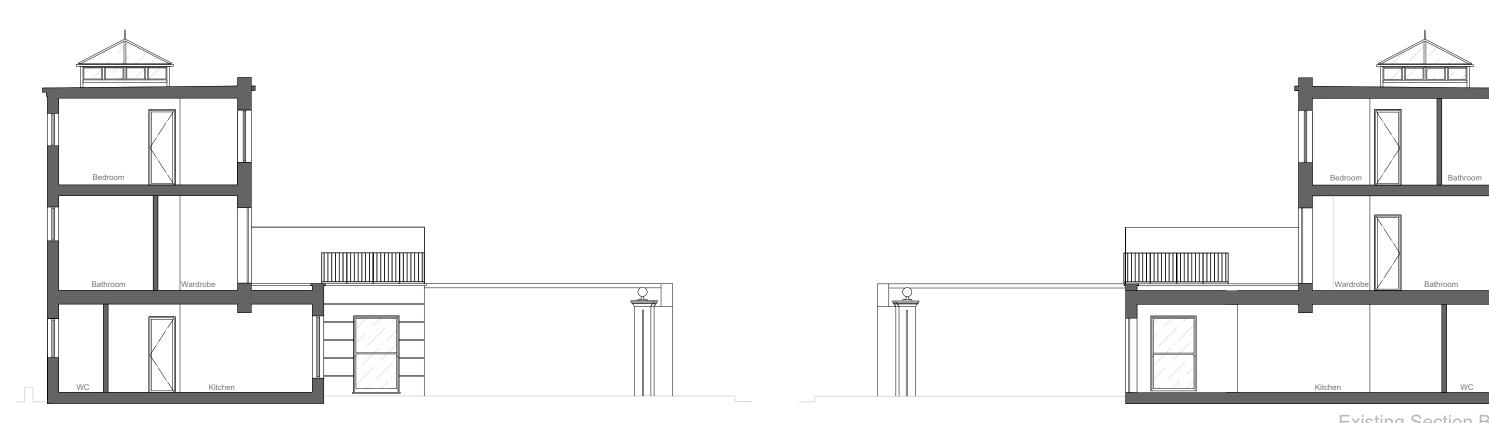

Existing Section AA

Proposed Section AA

Proposed Section BB

- All dimensions must be checked on site before any works commencement.
   All discrepancies must be reported to the Main Architect before works proceed.
   Only figured dimensions are to be used.