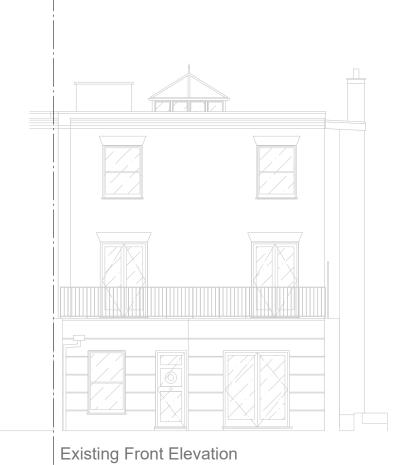

Proposed Front Elevation

- All dimensions must be checked on site before any works commencement.
   All discrepancies must be reported to the Main Architect before works proceed.
   Only figured dimensions are to be used.