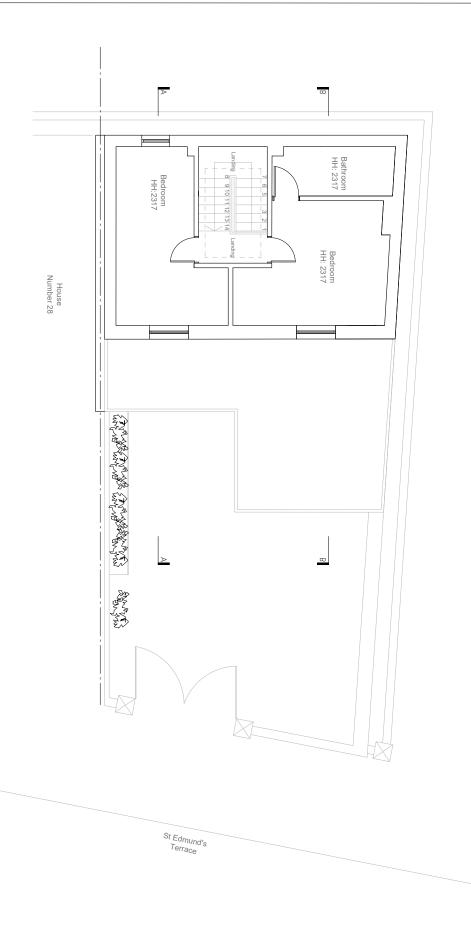

F Line Designs Ltd 12 Berghem Mews, Blythe Road, London United Kingdom W14 0HN

28B St. Edmunds Terrace NW8 7QB info@flinedesigns.com 07935756593

Project address:

# Proposed Ground Floor

Project:









## Existing First Floor

DESIGNS

- All dimensions must be checked on site before any works commencement.
   All discrepancies must be reported to the Main Architect before works proceed.
   Only figured dimensions are to be used.

## STRUCTURAL NOTES:

All drawings to be read in conjunction with structural engineer's drawings and specifications.

# F Line Designs Ltd 12 Berghem Mews, Blythe Road, London United Kingdom W14 0HN

Project address: 28B St. Edmunds Terrace NW8 7QB info@flinedesigns.com 07935756593

Project:

Addition Of Pergola in Front Garder

## Proposed First Floor









## **Existing Second Floor**

## Proposed Second Floor



- All dimensions must be checked on site before any works commencement.
   All discrepancies must be reported to the Main Architect before works proceed.
   Only figured dimensions are to be used.

### STRUCTURAL NOTES:

All drawings to be read in conjunction with structural engineer's drawings and specifications.

F Line Designs Ltd 12 Berghem Mews, Blythe Road, London United Kingdom W14 0HN

info@flinedesigns.com 07935756593

| lient:<br>B                      | _                                   | Sta | ige         |
|----------------------------------|-------------------------------------|-----|-------------|
|                                  | Addition Of Pergola in Front Garden | /   | Planning    |
| roject address: