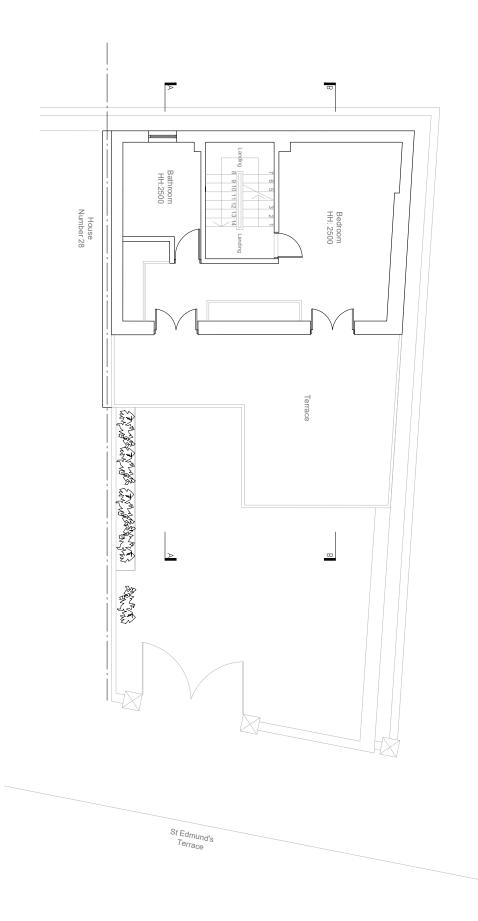

## **Existing Ground Floor**

DESIGNS

- All dimensions must be checked on site before any works
- All differentiations must be checked on site before any works commencement.
   All discrepancies must be reported to the Main Architect before works proceed.
   Only figured dimensions are to be used.