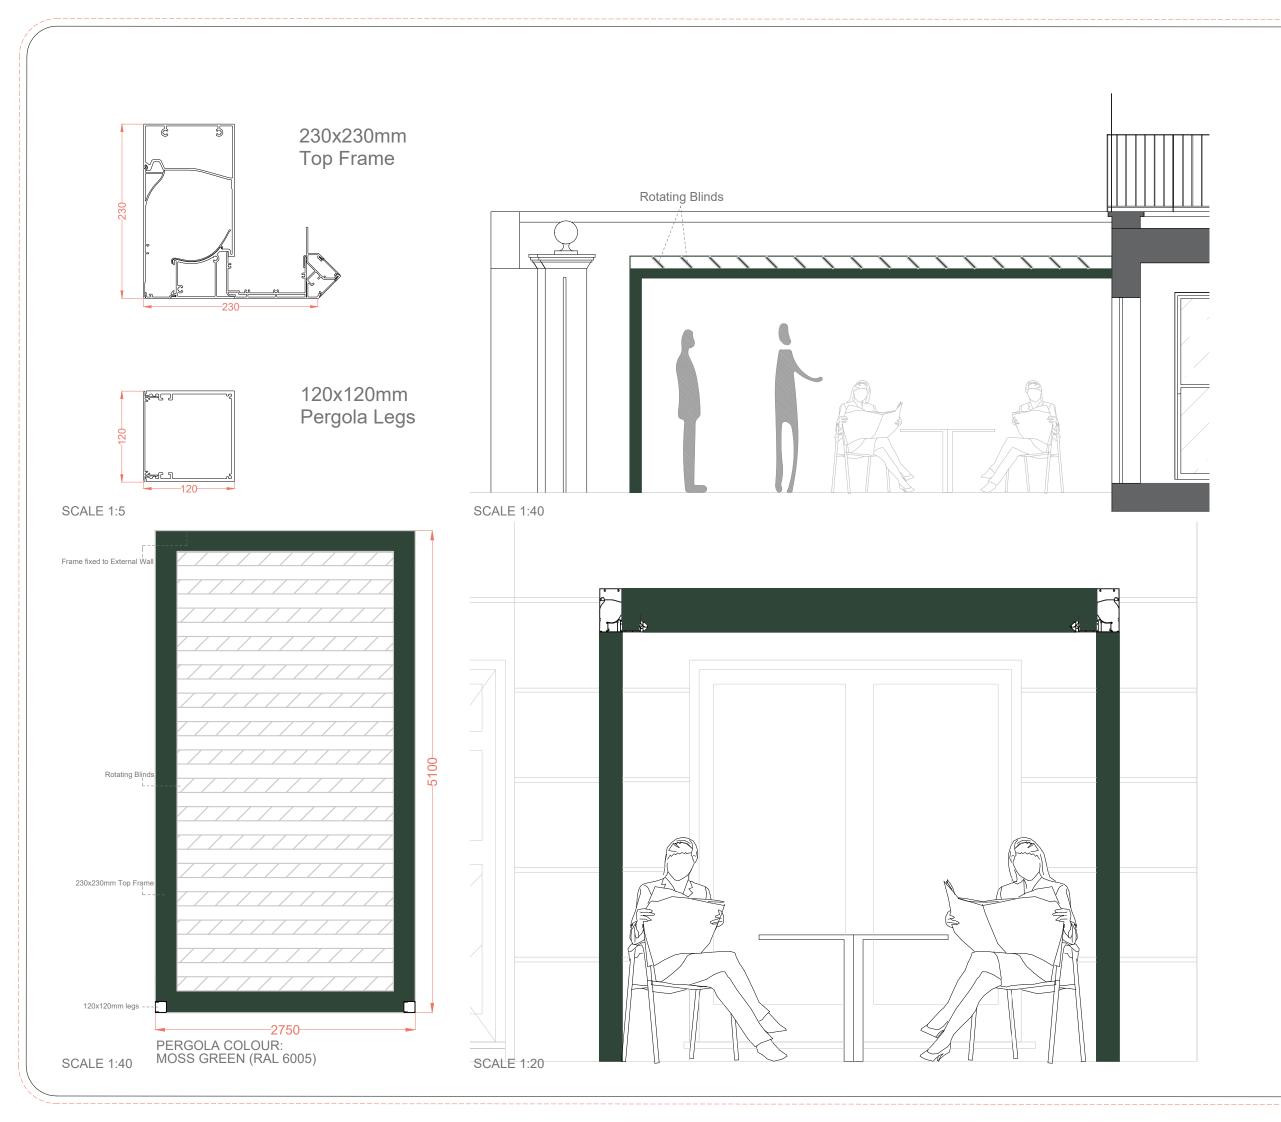

Proposed Front Elevation

- All dimensions must be checked on site before any works commencement.
   All discrepancies must be reported to the Main Architect before works proceed.
   Only figured dimensions are to be used.

| STRU | CTU | IRAL | NOT | ES |
|------|-----|------|-----|----|
|      |     |      |     |    |

All drawings to be read in conjunction with structural engineer's drawings and specifications.

| F Line Designs Ltd  |  |
|---------------------|--|
| 12 Berghem Mews,    |  |
| Blythe Road, London |  |
| United Kingdom      |  |
| W14 0HN             |  |

Project a 28B St. E NW8 7QE info@flinedesigns.com 07935756593

| Clie | nt:                 | Project:                            | Sta         | age         | Drawing Title       |             |            |             |
|------|---------------------|-------------------------------------|-------------|-------------|---------------------|-------------|------------|-------------|
| J.B  |                     | Addition Of Pergola in Front Garden | <del></del> | Planning    | Existing & Proposed | Elevations  |            |             |
| Proj | ect address:        |                                     | $\bigvee$   | Flaming     | 0 2                 | 2 4         | 6m         | Drawing No. |
|      | St. Edmunds Terrace |                                     |             | Regulations |                     |             |            | FL31 - 07   |
| NW8  | 3 7QB               |                                     |             |             | Drawn By:           | Checked By: | Scale:     | Revision:   |
|      |                     |                                     |             | Tender      | AS                  | FF          | 1:100 @ A3 | -           |