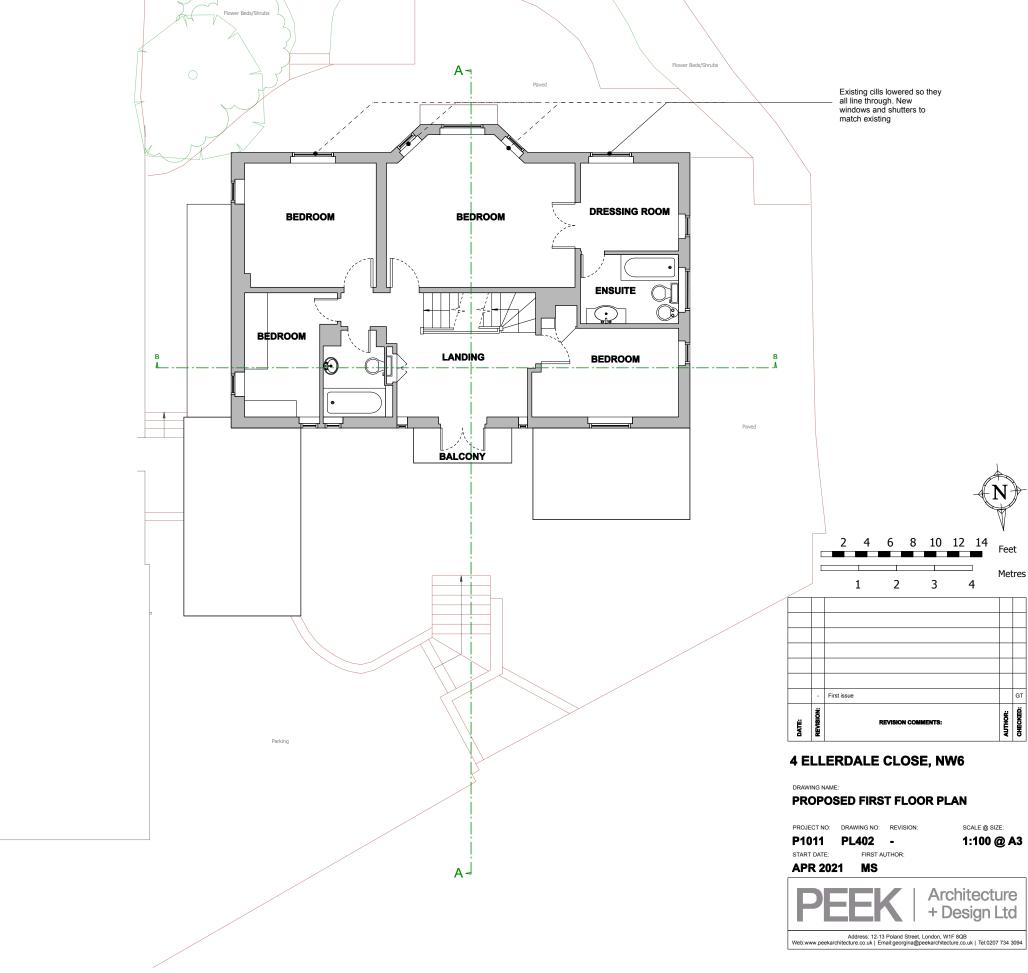

Hedg GENERAL NOTES:

Brick Path

Flower Beds/Shrubs

Lawn

Brick Path

| PROJECT NO: | DRAWING NO:   | REVISION: | SCALE @ SIZE |
|-------------|---------------|-----------|--------------|
| P1011       | PL402         | -         | 1:100 @      |
| START DATE: | FIRST AUTHOR: |           |              |
|             |               |           |              |