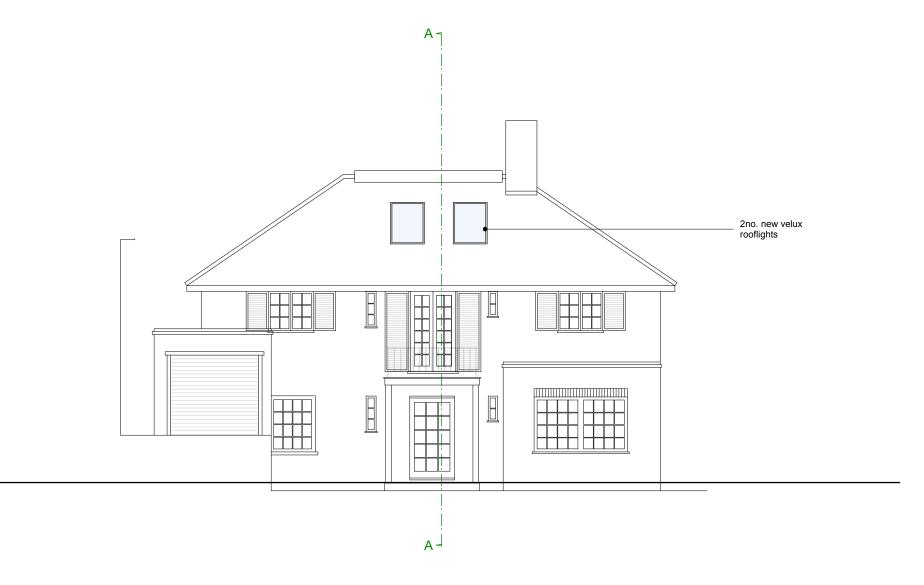

## **PROPOSED FRONT ELEVATION**

| PROJECT NO: | DRAWING NO:   | REVISION: | SCALE @ SIZE: |
|-------------|---------------|-----------|---------------|
| P1011       | PL305         | Α         | 1:100 @ A3    |
| START DATE: | FIRST AUTHOR: |           |               |