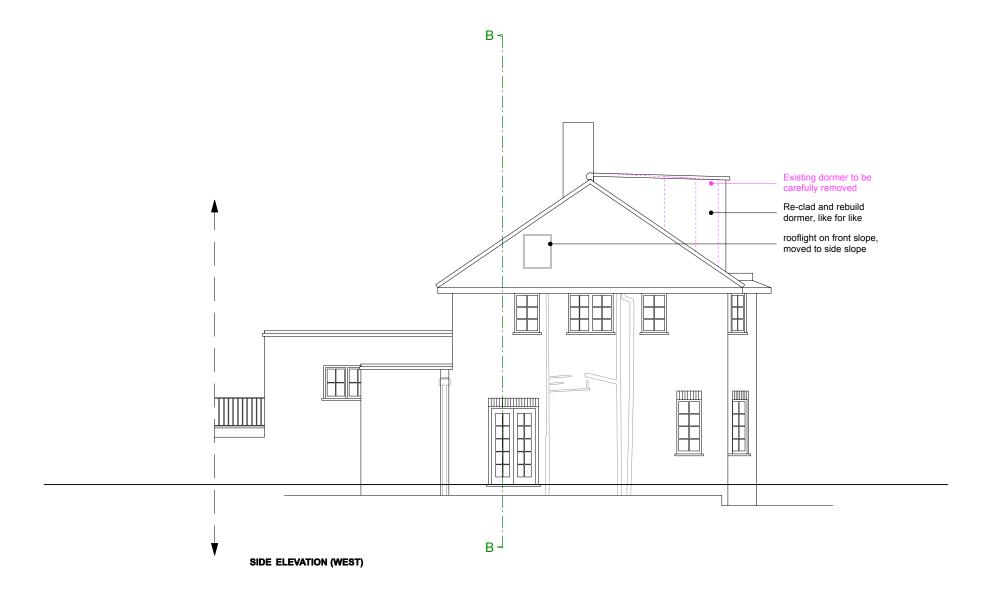

## PROPOSED SIDE ELEVATION (WEST)

| P1011       | PL308       | Α         | 1:100      |
|-------------|-------------|-----------|------------|
| PROJECT NO: | DRAWING NO: | REVISION: | SCALE @ SI |

CALE @ SIZE: **:100 @ A3** 