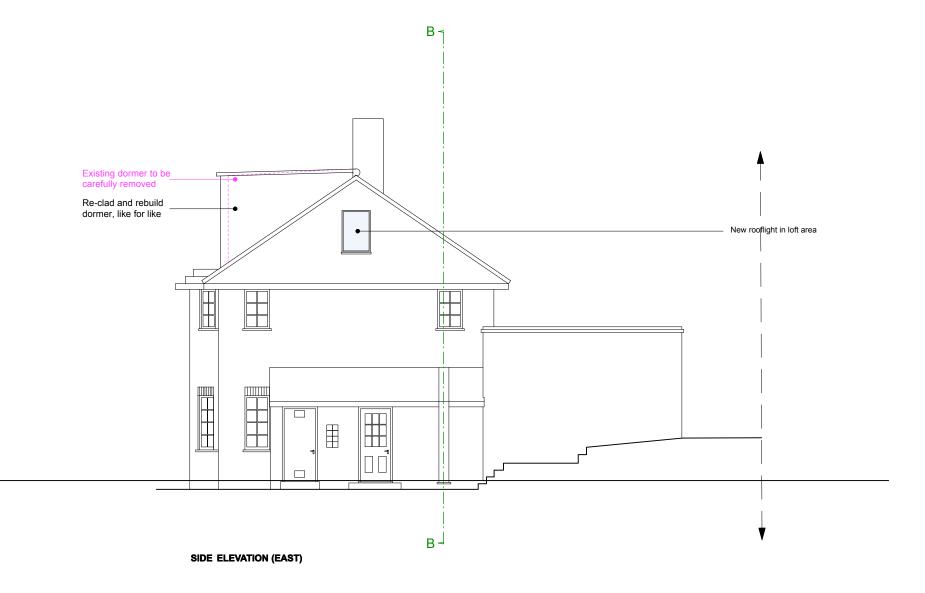

all not be reproduced, up-loaded to the internet or traced without the permission of Peek Architecture + Design.

This drawing has been prepared from a survey drawing from Peek Architecture and Design Ltd commisioned by the client. It is VERY IMPORTANT that all dimensions are checked carefully before any work commences or any materials are ordered. If any discrepencies are noticed between this drawing and any other contract document then please contact Peek Architecture + Design immediately.

DO NOT SCALE USE FIGURED DIMENSIONS ONLY All dimensions to be verified on site prior to the commencement of any work or the production of any shop drawing.

This drawing to be read in conjunction with all related Architect's and Engineer's drawings and any other relevant information.

GENERAL NOTES:



| 2 4 | 68 | 10 | 12 14 | Feet   |
|-----|----|----|-------|--------|
| 1   | 2  | 3  | 4     | Metres |
|     |    |    |       |        |

## APR 2021 MS PEEKK Architecture + Design Ltd Address: 12-13 Poland Street, London, W1F 80B Web:www.peekarchitecture.co.uk | Teto207 734 3094

SCALE @ SIZE: 1:100 @ A3

## PROPOSED SIDE ELEVATION (EAST)

FIRST AUTHOR:

DRAWING NAME:

START DATE:

## **4 ELLERDALE CLOSE**

PROJECT NO: DRAWING NO: REVISION:

P1011 PL307 A

|   | DATE: | REVISION: | REVISION COMMENTS: | AUTHOR | CHECKED: |
|---|-------|-----------|--------------------|--------|----------|
|   |       | -         | First issue        |        | GT       |
|   |       |           |                    |        |          |
|   |       |           |                    |        |