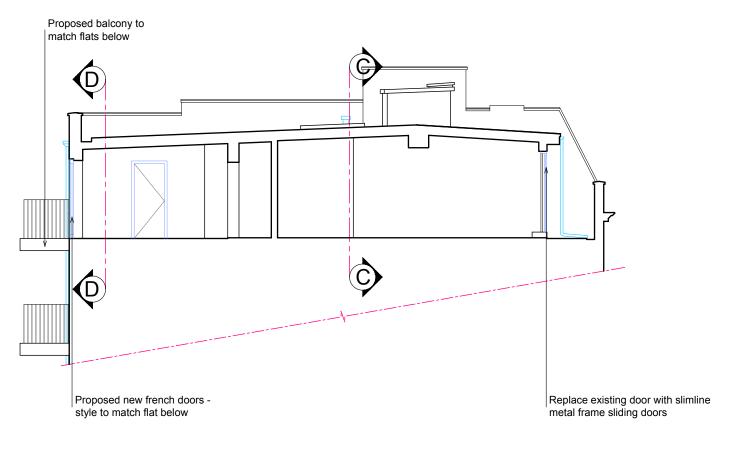

# [03] PROPOSED SECTION AA

1:100 @ A3

|   |   |   |   | 1:100 |  |  |
|---|---|---|---|-------|--|--|
| 0 | 1 | 2 | 3 | 5m    |  |  |

### STUDIO PRESELIS LTD

PROJECT TITLE

FLAT 10, CHESTERFIELD HOUSE

NW3 3QP, LONDON

DRAWING TITLE

SECTION AA

| SECTION AA  |          |       |      |      |  |  |
|-------------|----------|-------|------|------|--|--|
| AS PROPOSED |          |       |      |      |  |  |
| PROJECT NO. | DRW      | СНК   |      |      |  |  |
|             |          |       |      |      |  |  |
| 102         |          |       | F.L. | S.B. |  |  |
| DWG NO.     | DATE     | SCALE | SIZE | REV  |  |  |
|             |          | 1:100 | A3   |      |  |  |
| 203         | 07 06 21 | 1.50  | Δ1   |      |  |  |