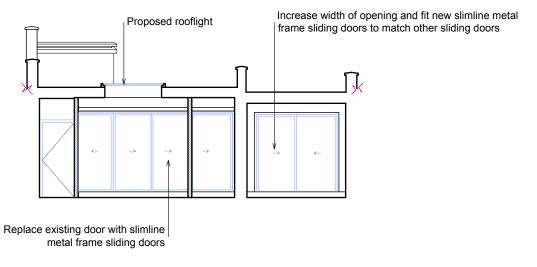

Replace existing windows throughout -Replace existing door with Proposed rooflight new windows to match existing slimline metal frame door Increase width of opening and fit new slimline metal frame sliding doors to match other sliding doors

# [03] PROPOSED SECTION AA

1:100 @ A3

|   |   |   |   | 1:100 |  |  |
|---|---|---|---|-------|--|--|
| 0 | 1 | 2 | 3 | 5m    |  |  |