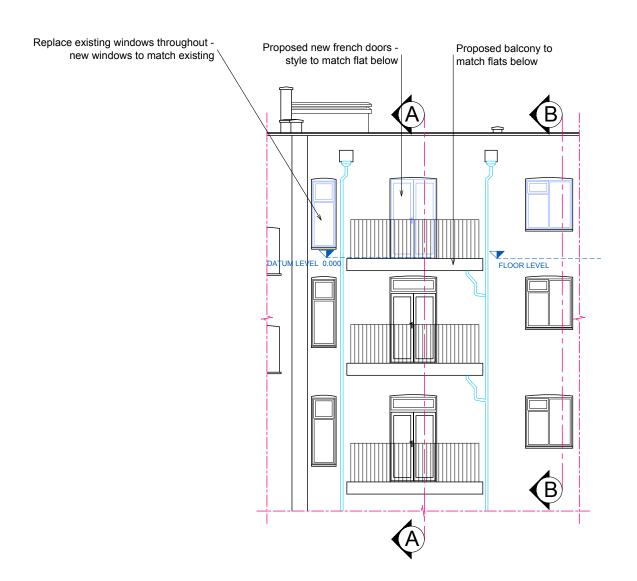

Increase width of opening and fit new Replace existing door with slimline metal frame sliding doors to slimline metal frame sliding doors match other sliding door DATUM LEVEL 0.000

[07] PROPOSED FRONT ELEVATION