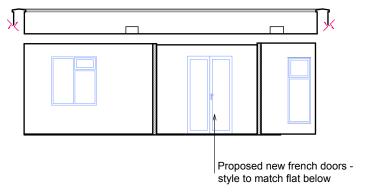

Increase width of opening and fit new Replace existing door with slimline metal frame sliding doors to slimline metal frame sliding doors match other sliding door DATUM LEVEL 0.000

[07] PROPOSED FRONT ELEVATION