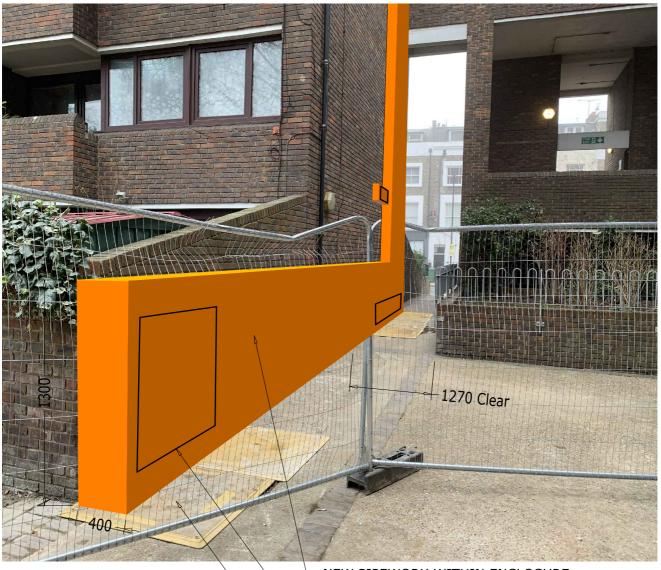

NEW PIPEWORK WITHIN ENCLOSURE SUPPORTED ON EXISTING RETAINING WALL.

ACCESS PANEL TO ISOLATION VALVES AND BLOCK HEAT METER.

BURIED PIPES RISE ABOVE GROUND WITHIN ENCLOSURE.

PROPOSED NEW ROUTE FOR PIPEWORK AND ENCLOSURE TO AVOID EXISTING BUILDING FOUNDATIONS BELOW FOOTPATH.

PROJECT

ST SILAS ESTATE HEATING SYSTEM INSTALLATION CONTRACT. LONDON NW5 TITLE

SOUTHFLEET BLOCK 5 PRELIMINARY PLANNING. MAIN RISER. VIEW 'Y'

Drawn: RDA | Date: 04.03.21 | Scale:1:100@A4

Drawing No. i1237/M/DET/SF5/30