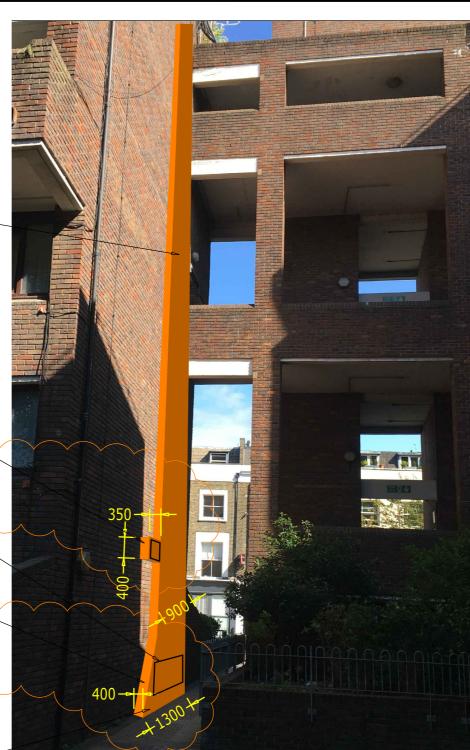

3RD FLOOR BRANCH PIPEWORK.— SEE DRAWING i1237/M/DET/SF5/3

OFFSET SECTION WITH ACCESS -PANEL, TO ACCOMMODATE PIPEWORK & ISOLATION VALVES TO FIRST FLOOR FLAT 33.

ACCESS PANEL TO ISOLATION — VALVES AND BLOCK HEAT METER.

OFFSET SECTION TO
ACCOMMODATE PIPEWORK &
ISOLATION VALVES TO GROUND
FLOOR FLAT 16.

WIDTH OF ENCLOSURE IS DEPENDENT UPON BUILDING STRUCTURE BELOW GROUND AFFECTING FINAL LOCATION OF RISER PIPEWORK.

| Rev | Date     | Description             | Drawn |
|-----|----------|-------------------------|-------|
| Р   | 16.09.20 | First preliminary issue | RDA   |
| P1  | 27.11.20 | Revised as indicated    | RDA   |
|     |          |                         |       |

Status: PRELIMINARY

CLIENT

LONDON BOROUGH OF CAMDEN

PROJECT

ST SILAS ESTATE HEATING SYSTEM INSTALLATION CONTRACT. LONDON NW5 TITLE

SOUTHFLEET BLOCK 5 PRELIMINARY PLANNING. MAIN RISER VIEW 'A'

Drawn: RDA | Date: 02.09.20 | Scale:1:100@A4

Drawing No. i1237/M/DET/SF5/2