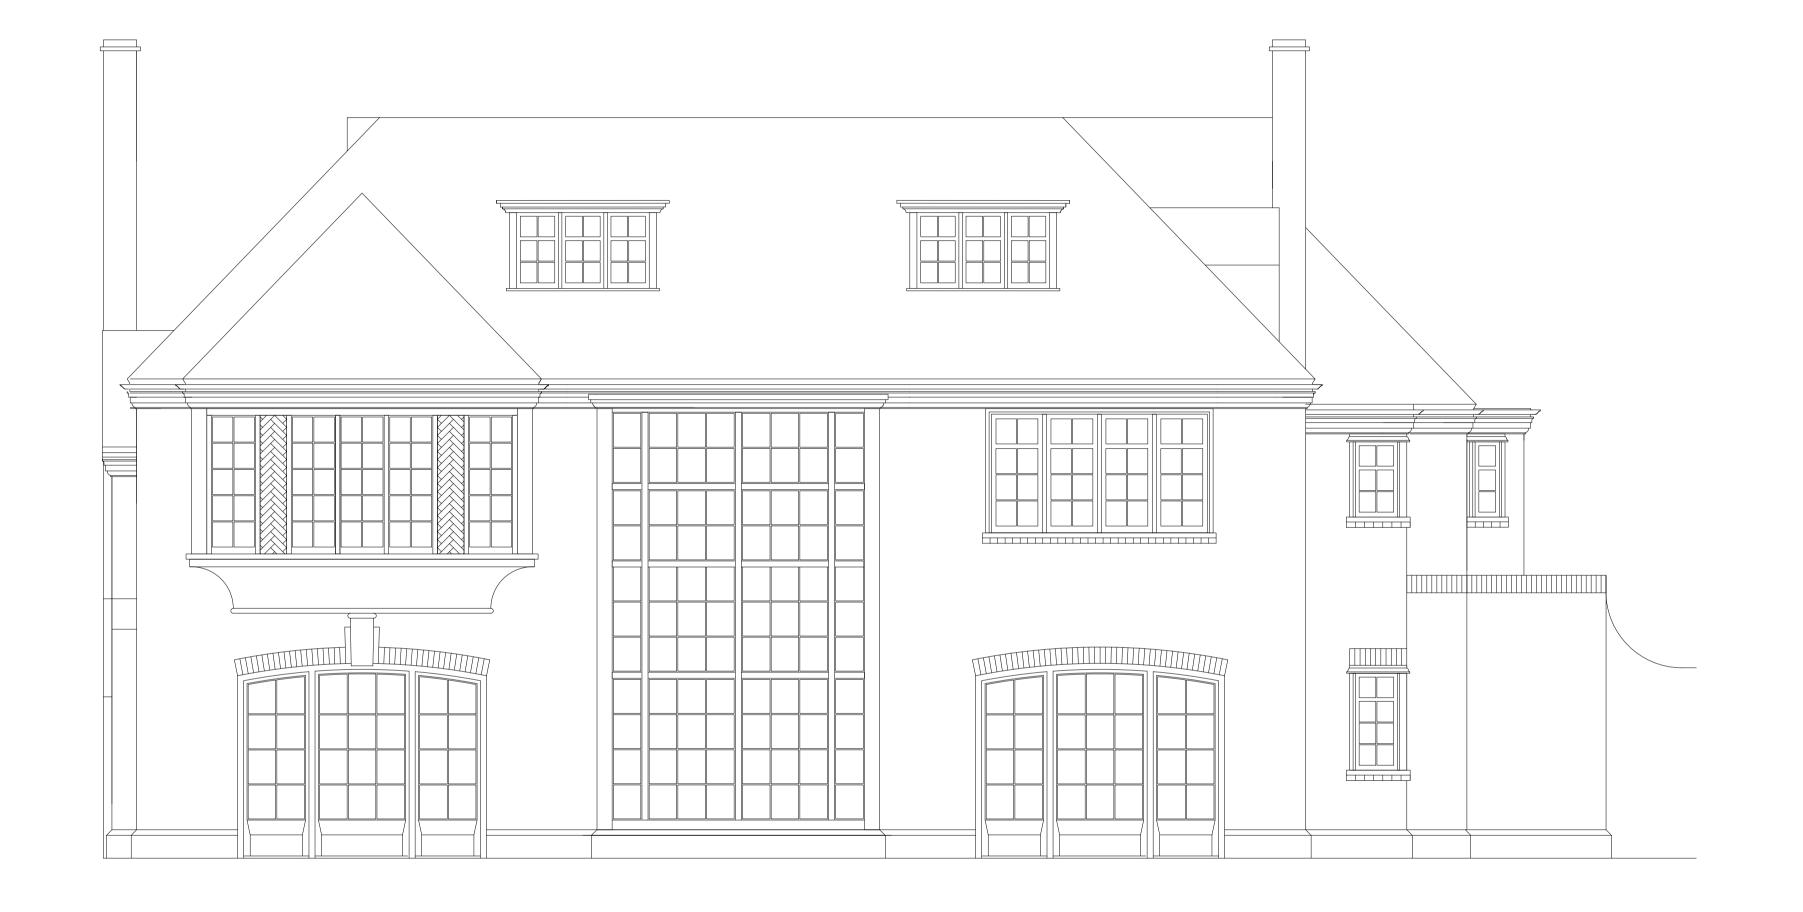

Proposed Rear Elevation
Scale: 1:50

Revisions as required by the Conservation officer including changes to fenestration and lowering of the ridge height - Agreed with Conservation

D 04/06/2021 Officer 03/06/2021 DB

## Charlton Brown Architecture & Interiors

The Belvedere, 2 Back Lane, Hampstead, London, NW3 1HL

Telephone +44(0)20 7794 1234
Email office@charltonbrown.com
Website www.charltonbrown.com

| Client              |              |         |
|---------------------|--------------|---------|
| MRPP                |              |         |
| Project             |              |         |
| 38 Frognal Lane, NW | 3            |         |
| Drawing Title       |              |         |
| Proposed Rear Elev  | vation_South |         |
| Date                | Drawn        | Checked |
| 2/10/20             | MCW          | JM      |
| Scale               |              |         |