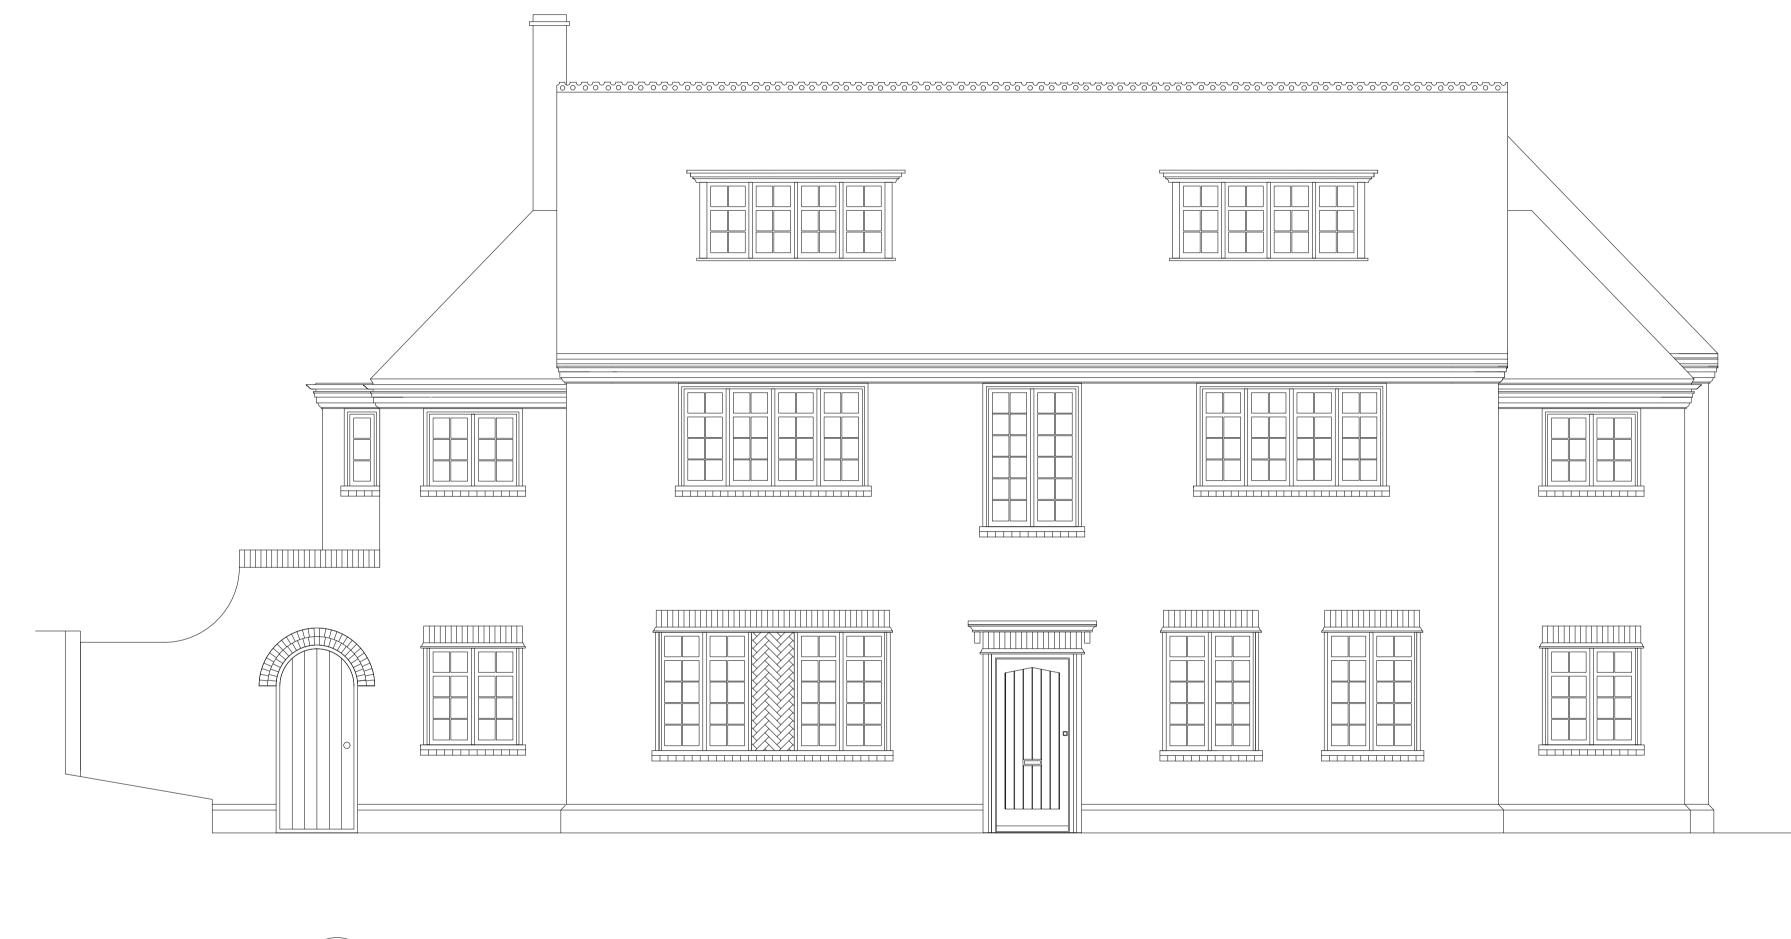

1 Proposed Front Elevation Scale: 1:50

| Client           |                     |          |
|------------------|---------------------|----------|
| MRPP             |                     |          |
| Project          |                     |          |
| 38 Frognal Lane, | NW3                 |          |
| Drawing Title    |                     |          |
| Proposed Front   | t Elevation - North |          |
| Date             | Drawn               | Checked  |
| 2/10/20          | MCW                 | JM       |
| Scale            |                     |          |
| 1:50 @ A1 / 1:10 | 0 @ A3              |          |
| Issue Status     |                     |          |
| Planning Ap      | plication           |          |
| Project Number   | Drawing Number      | Revision |
| 20022            | PL-207              | D        |