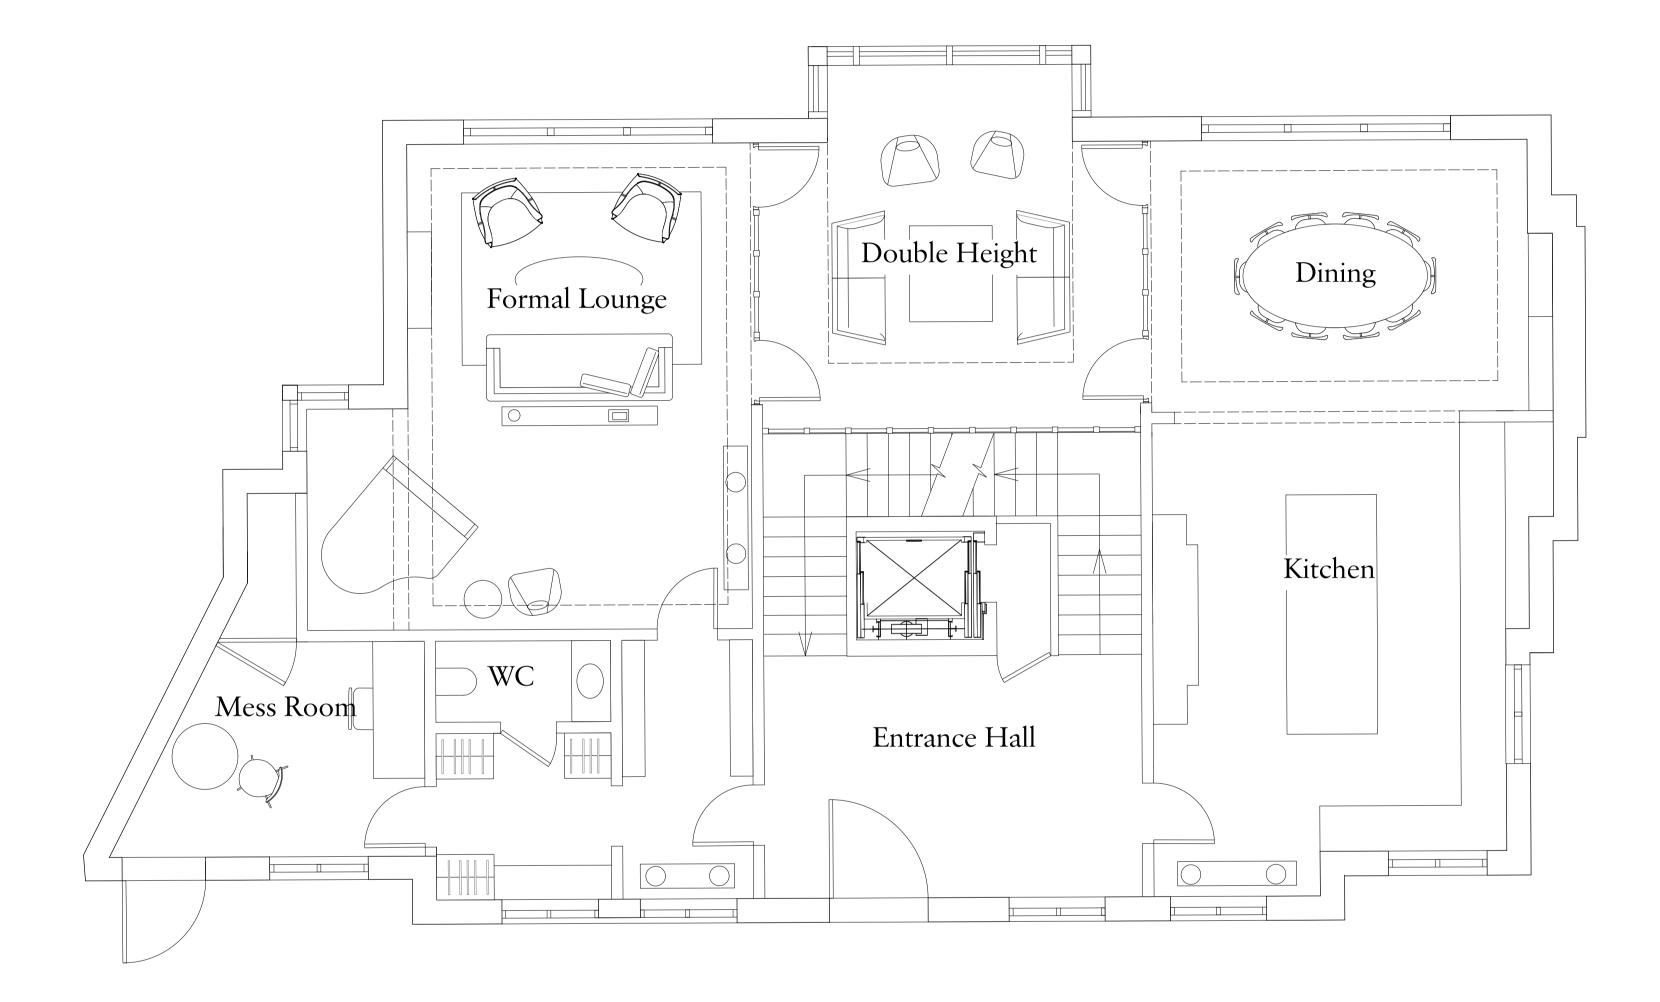

Proposed Ground Floor Scale: 1:50

| В   | 04/06/2021 | Revisions as required by the<br>Conservation officer including<br>changes to fenestration and<br>lowering of the ridge height -<br>Agreed with Conservation<br>Officer 03/06/2021 | DB |
|-----|------------|-----------------------------------------------------------------------------------------------------------------------------------------------------------------------------------|----|
| А   | 10/05/2021 | Fenestration Changes Only                                                                                                                                                         | DB |
| Rev | Date       | Details                                                                                                                                                                           | By |

| Client                               |               |               |
|--------------------------------------|---------------|---------------|
| MRPP                                 |               |               |
| Project                              |               |               |
| 38 Frognal Lane,                     | NW3           |               |
| Drawing Title                        |               |               |
| Proposed Grou                        | nd Floor Plan |               |
|                                      |               |               |
| Date                                 | Drawn         | Checked       |
| Date<br>2/10/20                      | Drawn<br>MCW  |               |
|                                      |               |               |
| 2/10/20                              | MCW           | Checked<br>JM |
| 2/10/20<br>Scale                     | MCW           |               |
| 2/10/20<br>Scale<br>1:50 @ A1 / 1:10 | MCW<br>0 @ A3 |               |