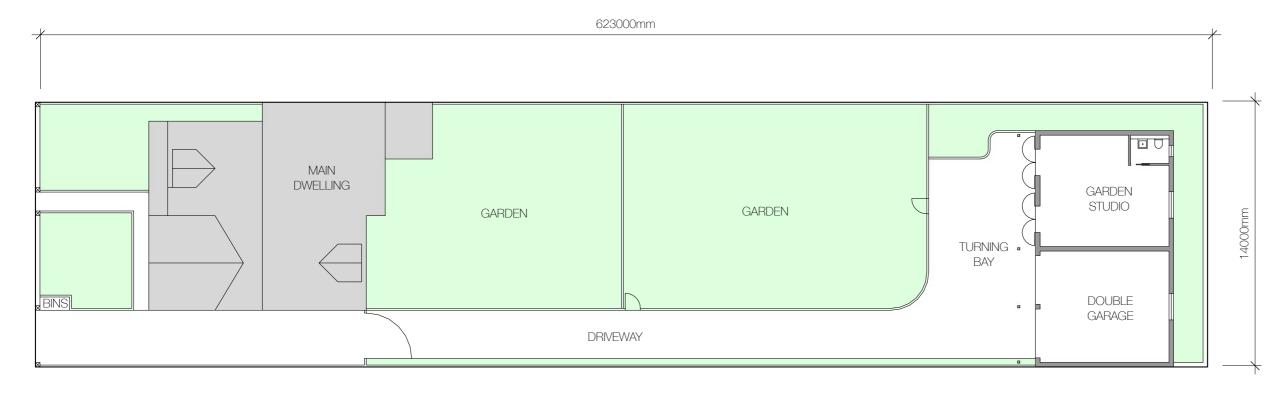

ISSUE 15 May 2021

DESCRIPTION Proposed Site Plans

PROJECT Parsifal Road Garden Studio and Garage

ADDRESS 9 Parsifal Road Road London NW6 1UG United Kingdom

Athé Design Ltd 41d Barnsbury Street London N1 1PW UK +44 (0)7760 498 009