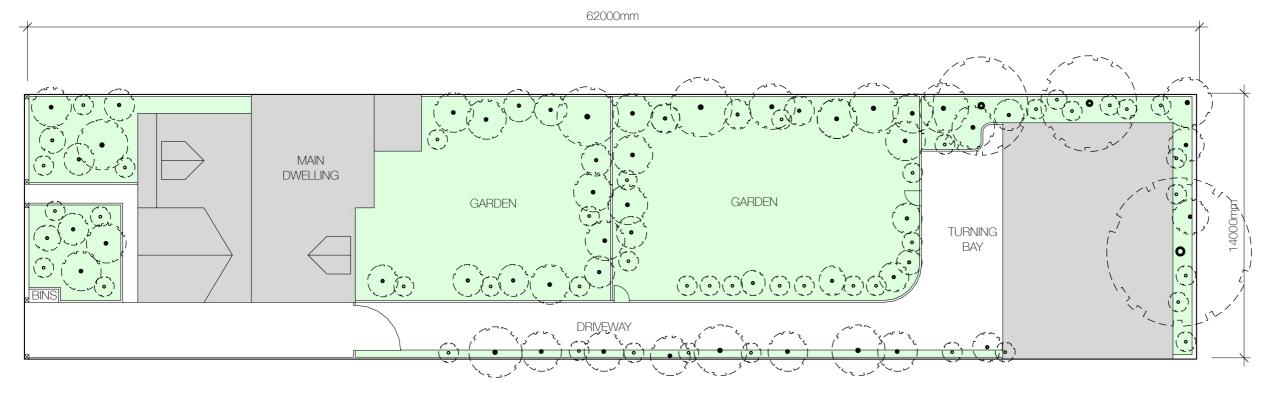

ISSUE 15 May 2021

DESCRIPTION Proposed Site Plans

PROJECT Parsifal Road Garden Studio and Garage

ADDRESS 9 Parsifal Road Road London NW6 1UG United Kingdom

Athé Design Ltd 41d Barnsbury Street London N1 1PW UK +44 (0)7760 498 009