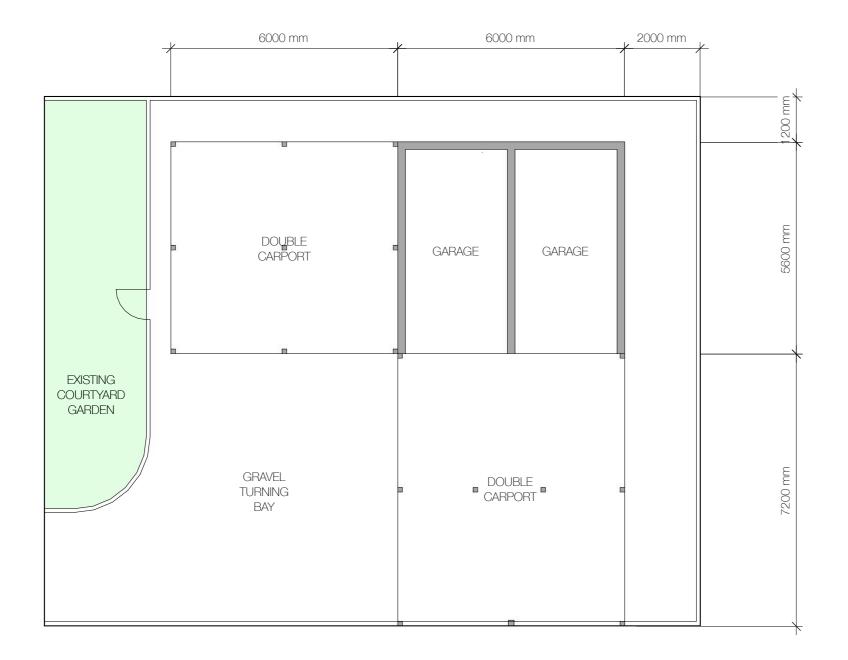

**DRAWN BY** VS

SCALE 1:100 @A3

ISSUE 15 May 2021

DESCRIPTION Existing Floor Plan

PROJECT Parsifal Road Garden Studio and Garage

ADDRESS 9 Parsifal Road Road London NW6 1UG United Kingdom

Athé Design Ltd 41d Barnsbury Street London N1 1PW UK +44 (0)7760 498 009