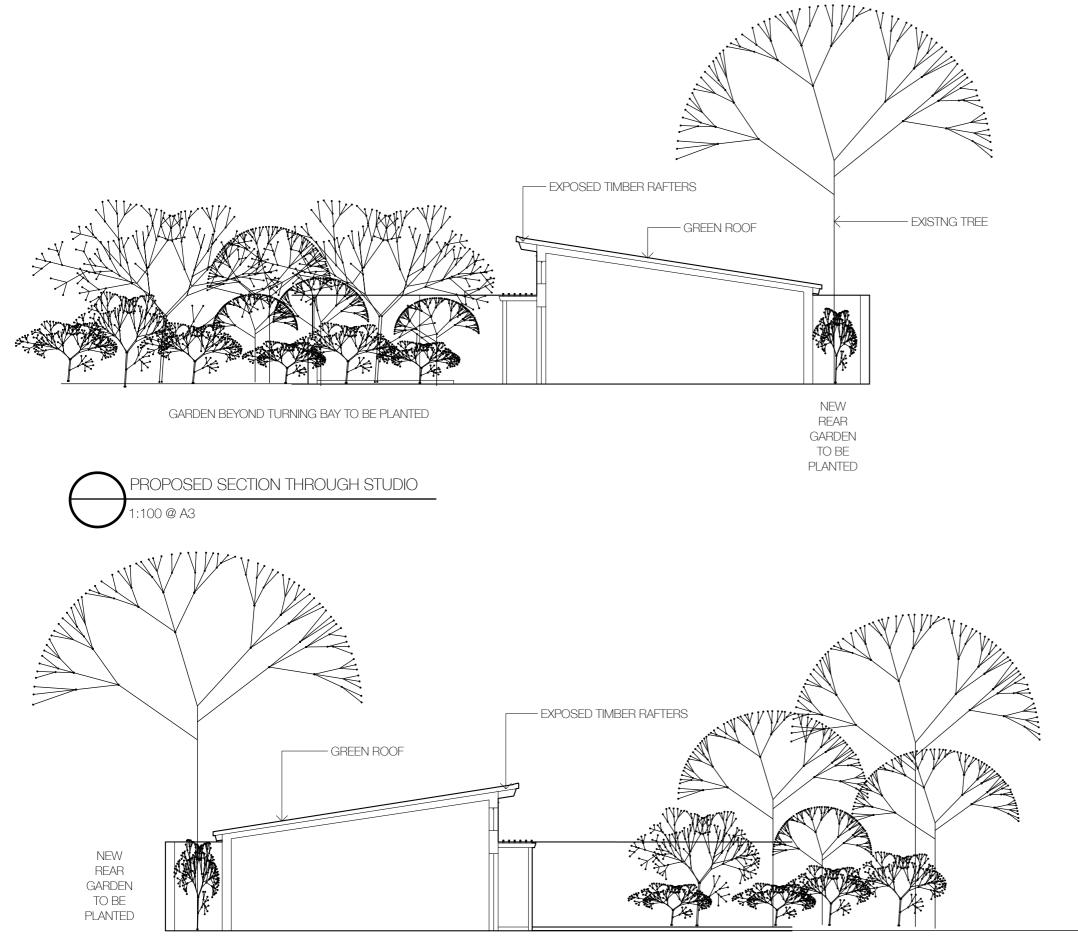

Athé Design Ltd 41d Barnsbury Street London N1 1PW UK +44 (0)7760 498 009

**DRAWN BY** VS

SCALE 1:100 @A3

**ISSUE** 15 May 2021

DESCRIPTION Proposed Sections

PROJECT Parsifal Road Garden Studio and Garage

ADDRESS 9 Parsifal Road Road London NW6 1UG United Kingdom

Athé Design Ltd 41d Barnsbury Street London N1 1PW UK +44 (0)7760 498 009

**DRAWN BY** VS

SCALE 1:100 @A3

ISSUE 15 May 2021

DESCRIPTION Proposed Sections