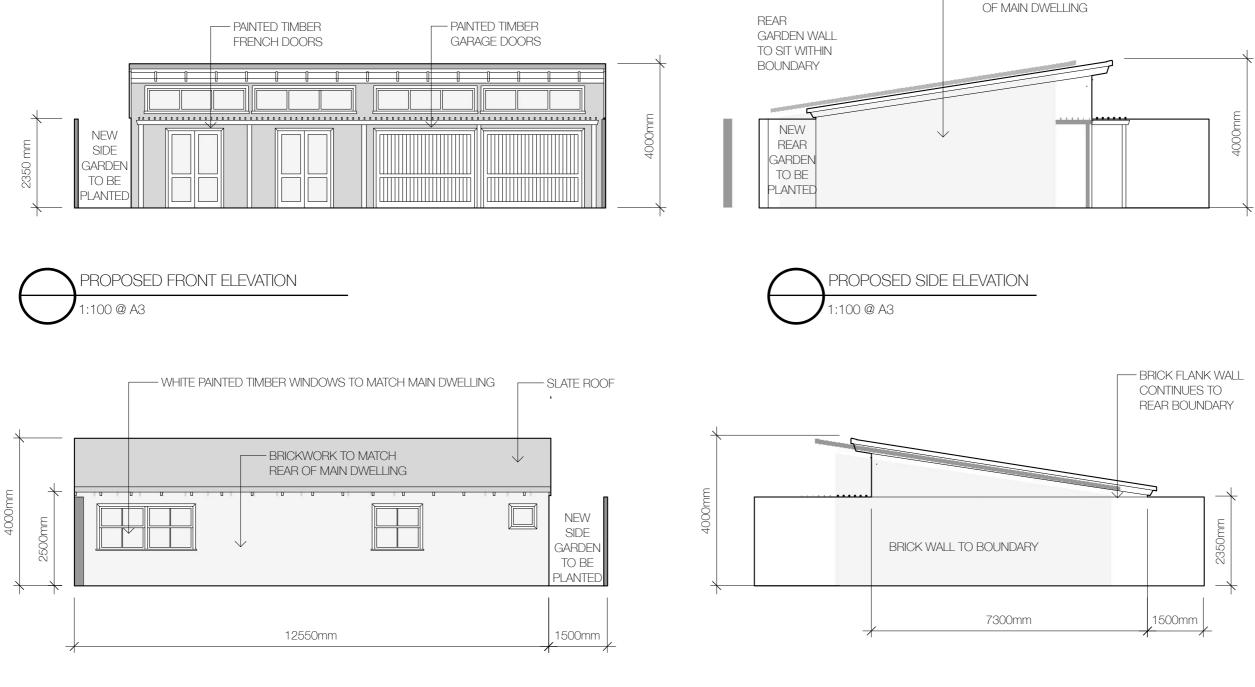

## BRICKWORK TO MATCH REAR

PROJECT Parsifal Road Garden Studio and Garage

ADDRESS 9 Parsifal Road Road London NW6 1UG United Kingdom

Athé Design Ltd 41d Barnsbury Street London N1 1PW UK +44 (0)7760 498 009

DRAWN BY VS

SCALE 1:100 @A3

ISSUE 15 May 2021

DESCRIPTION Proposed Elevations

GARDEN ADJACENT DRIVEWAY TO BE PLANTED

PROJECT Parsifal Road Garden Studio and Garage

ADDRESS 9 Parsifal Road Road London NW6 1UG United Kingdom