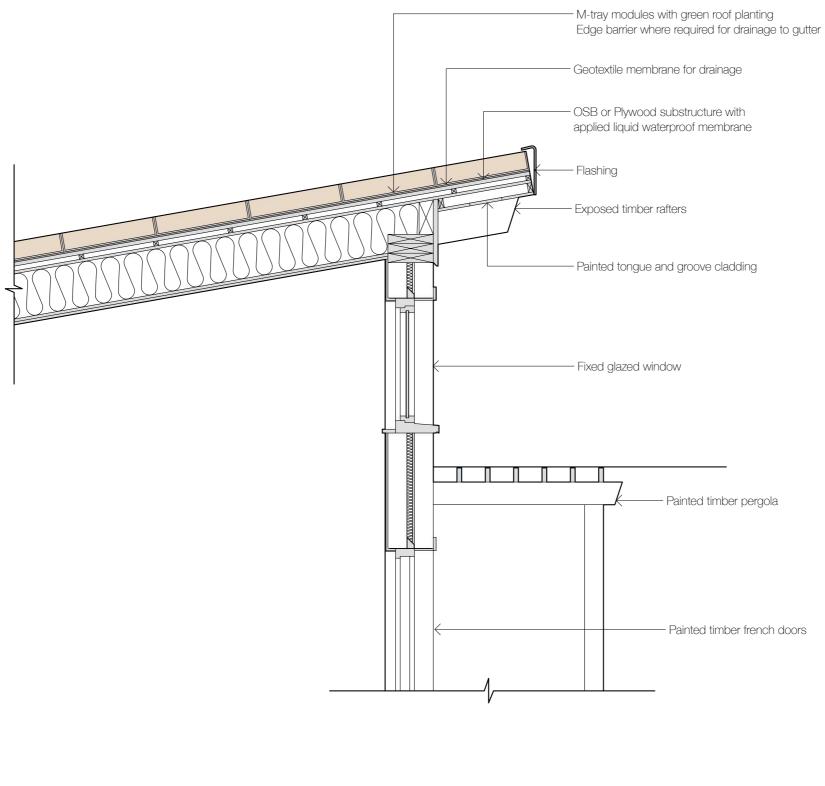

Athé Design Ltd 41d Barnsbury Street London N1 1PW UK +44 (0)7760 498 009

**DRAWN BY** VS

SCALE 1:100 @A3

**ISSUE** 15 May 2021

DESCRIPTION Proposed Sections

PROJECT Parsifal Road Garden Studio and Garage

ADDRESS 9 Parsifal Road Road London NW6 1UG United Kingdom

Athé Design Ltd 41d Barnsbury Street London N1 1PW UK +44 (0)7760 498 009

**DRAWN BY** VS

SCALE 1:100 @A3

ISSUE 15 May 2021

DESCRIPTION Proposed Sections