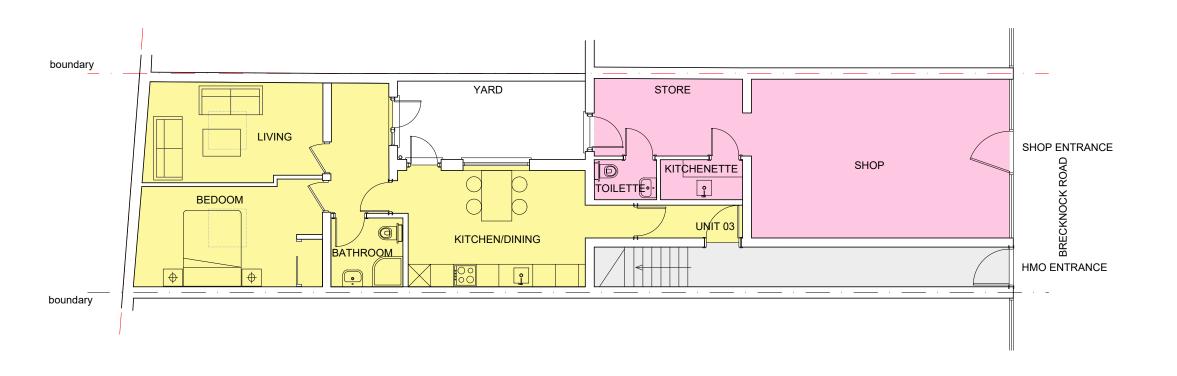

GROUND FLOOR PLAN AS BUILT

## **HMO UNIT 03**

Gross internal area 55.0 m<sup>2</sup>

### **SHOP AREA**

Gross internal area 42.0 m<sup>2</sup>

DDI: 020 7936 4222