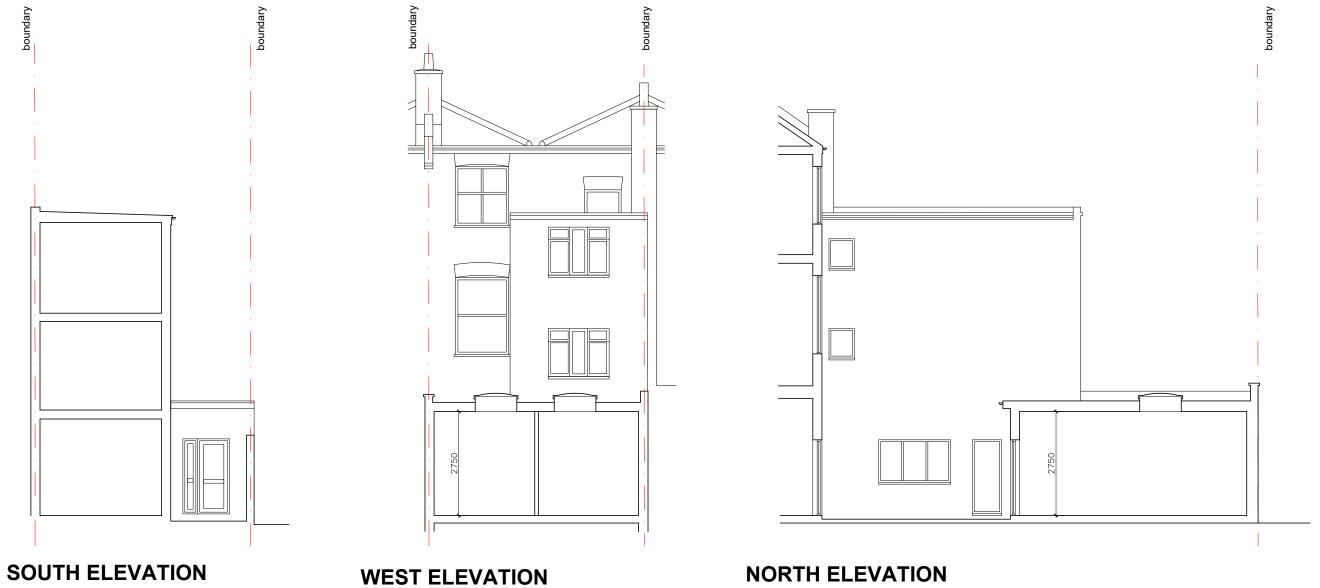

# PLAN, SECTIONS AND ELEVATIONS AS BUILT

| , to Boil.  |        |          |         |
|-------------|--------|----------|---------|
| Scale       | Date   | Drawn    | Checked |
| 1:100@ A3   | May 21 | SB       | VM      |
| Drawing No. |        | Rev. No. |         |
| 380 - 110   |        | 00       |         |
|             |        |          |         |