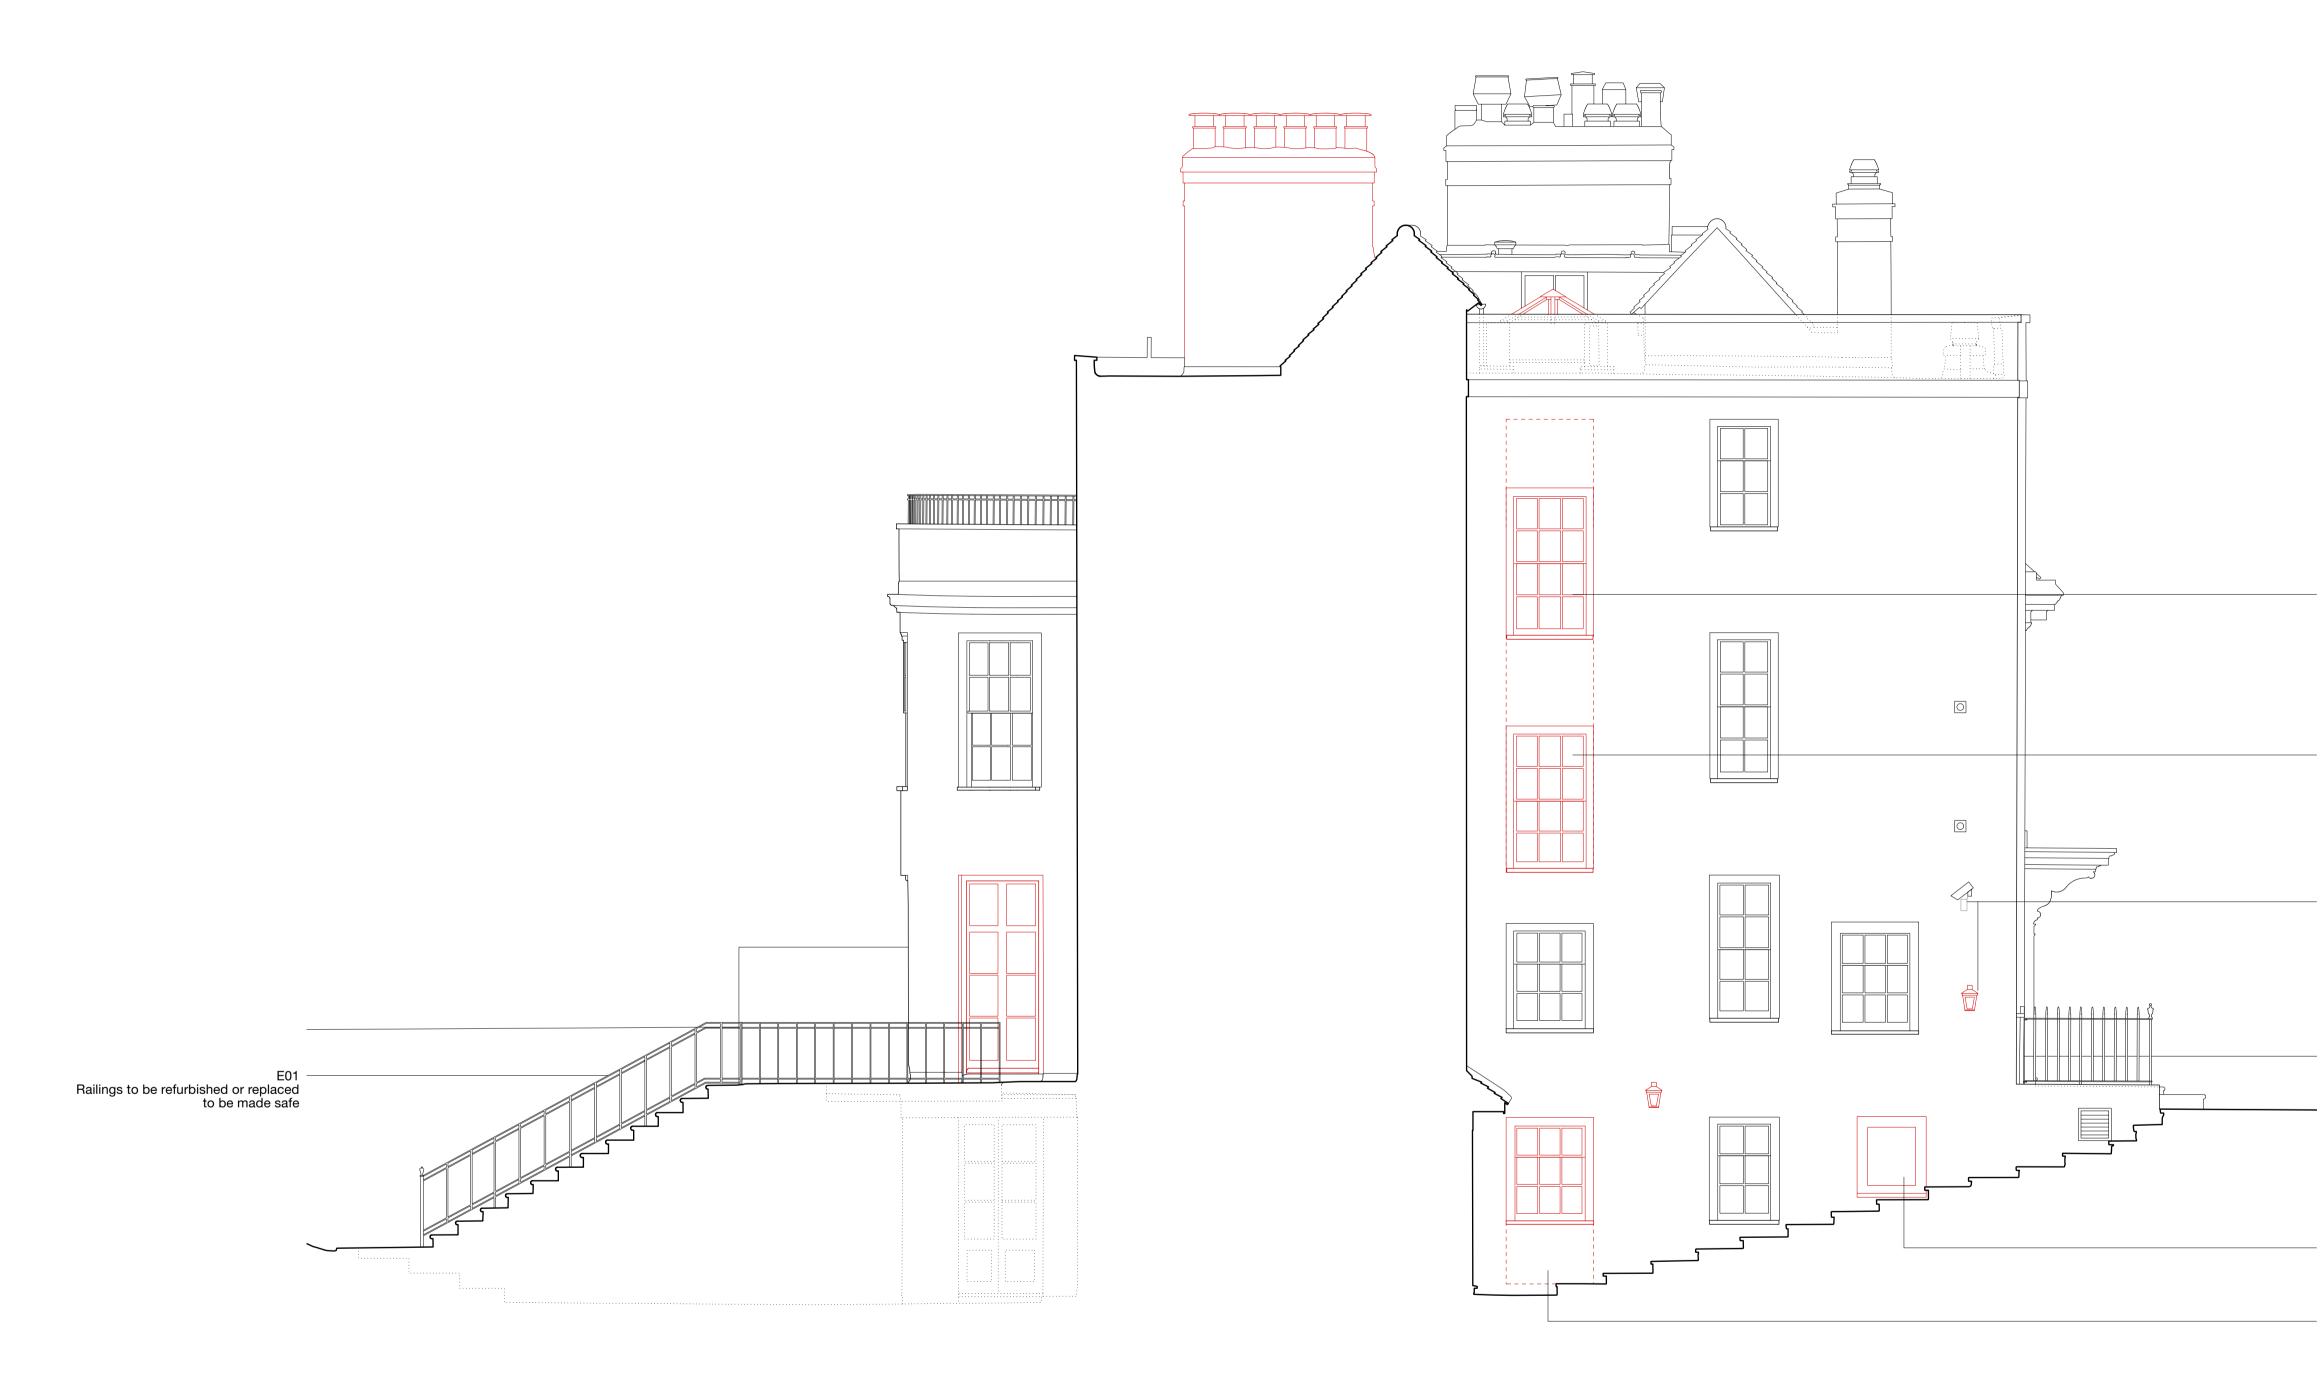

# 31/44 Architects

<sup>Client</sup> No. 5 The Grove Project The Grove

Date 06/05/2021 Drawing name Demolition Front Elevation (East)

Drawing number 44/2022/PL 1007

Rev. Date Description © 31/44 Architects

8.13 Windows to be overhauled and repaired

Drawings to be viewed / printed in colour.

Items shown in red are to be carefully removed.

Annotations highlighting works to be undertaken. For further details refer to Scope of Works.

## Status

Drawn Checked FG SD Scale / Format 1:50 / A1 1:100 / A3

Drawings to be viewed / printed in colour. Items shown in red are to be carefully removed. Annotations highlighting works to be undertaken. For further details refer to Scope of Works.