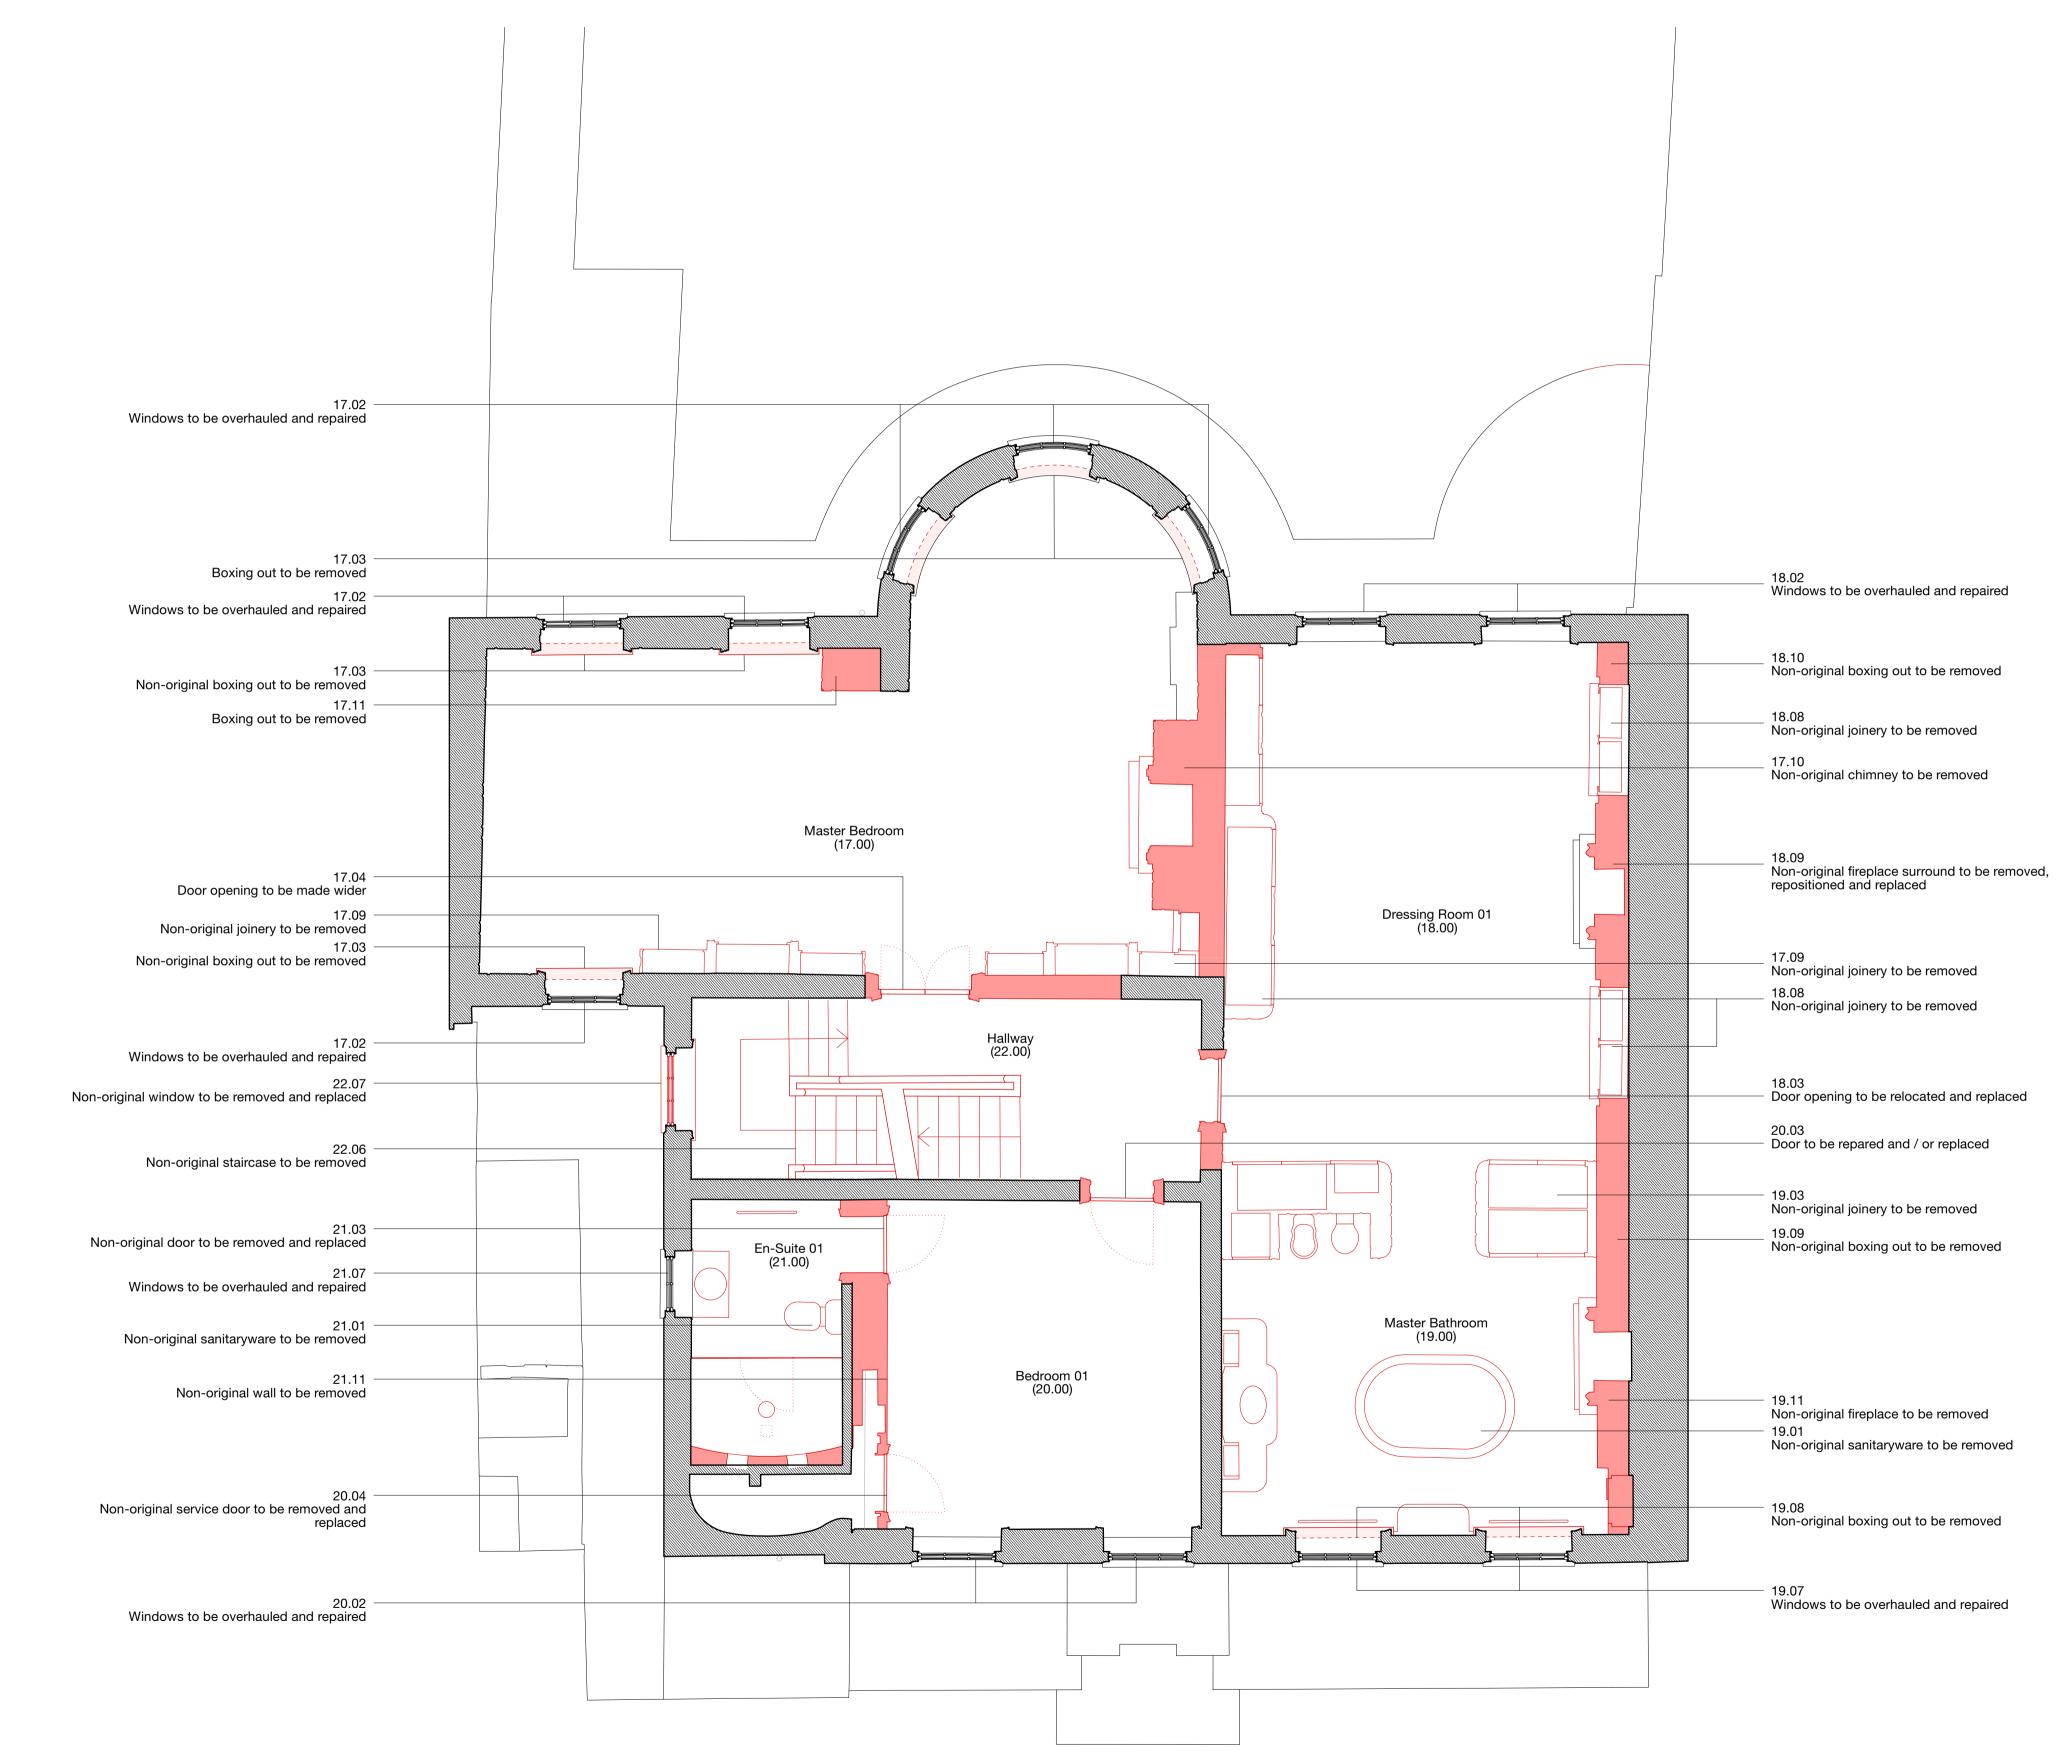

# 31/44 Architects

<sup>Client</sup> No. 5 The Grove Project The Grove Date 06/05/2021

Drawing name Demolition First Floor Plan

Drawing number 44/2022/PL 1004

Rev. Date Description

© 31/44 Architects

Do not scale from this drawing. All dimensions to be verified on site. This drawing is to be read in conjunction with all consultants information. Any discrepancies to be reported immediately to the Architect. Drawing may be scaled for planning purposes.

6 Osborn Street London E1 6TD United Kingdom +44 (0)20 3735 7820 London@ 3144architects.com

Status

Drawn Checked FG SD Scale / Format 1:50 / A1 1:100 / A3

Drawings to be viewed / printed in colour.

Items shown in red are to be carefully removed.

Annotations highlighting works to be undertaken. For further details refer to Scope of Works.

31/44 Architects

<sup>Client</sup> No. 5 The Grove Project The Grove Date 06/05/2021

Drawing name Demolition Second Floor Plan Drawing number