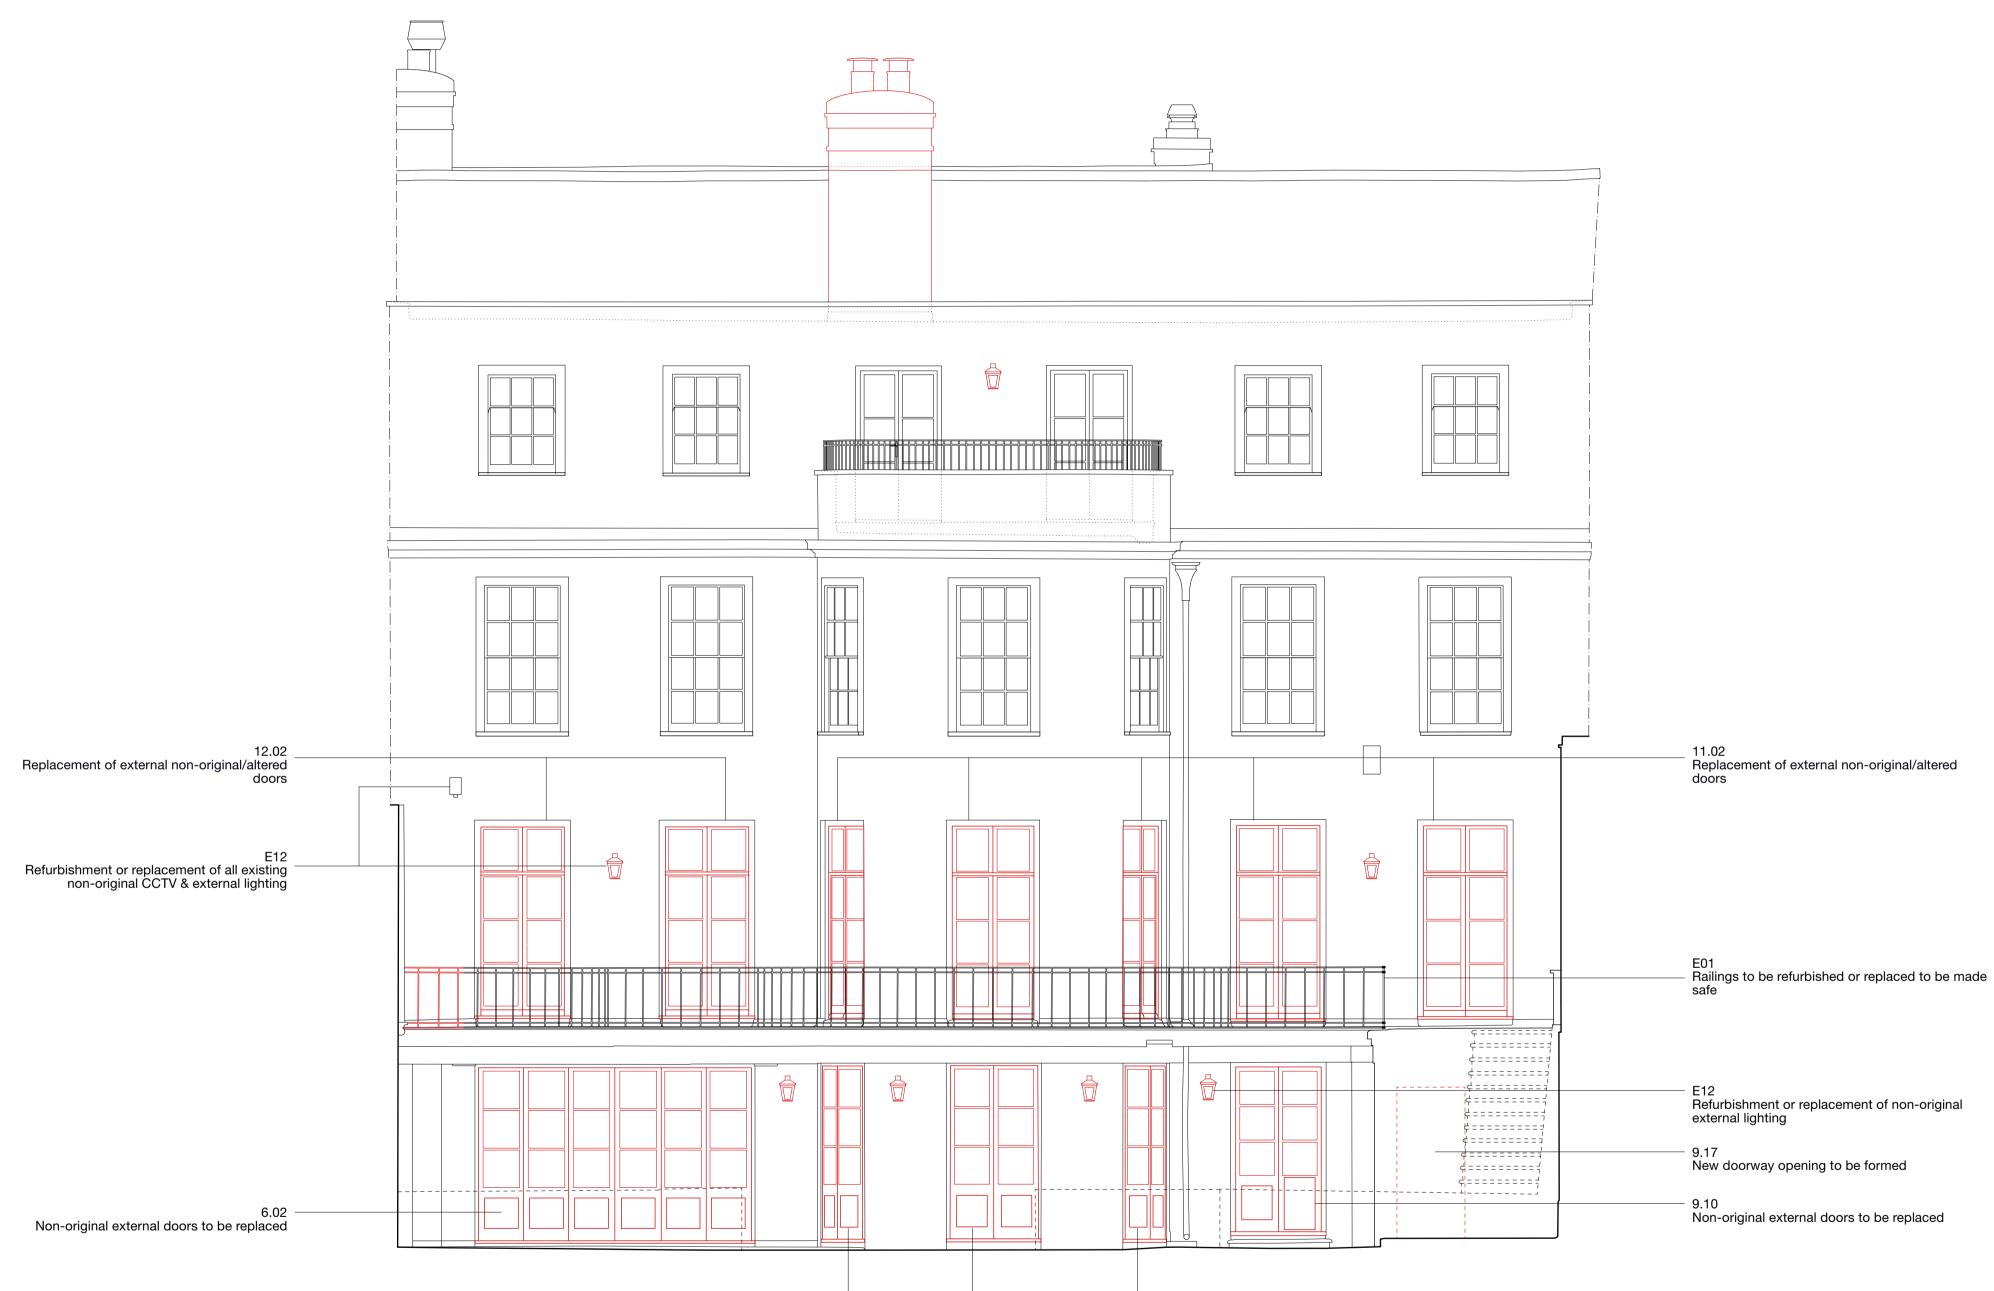

# 31/44 Architects

<sup>Client</sup> No. 5 The Grove Project The Grove

Date 06/05/2021 Drawing name Demolition Front Elevation (East)

Drawing number 44/2022/PL 1007

Rev. Date Description © 31/44 Architects

Do not scale from this drawing. All dimensions to be verified on site. This drawing is to be read in conjunction with all consultants information. Any discrepancies to be reported immediately to the Architect. Drawing may be scaled for planning purposes.

6 Osborn Street London E1 6TD United Kingdom +44 (0)20 3735 7820 London@ 3144architects.com

## Status

Drawn Checked FG SD Scale / Format 1:50 / A1 1:100 / A3

Drawings to be viewed / printed in colour. Items shown in red are to be carefully removed. Annotations highlighting works to be undertaken. For further details refer to Scope of Works.

\_ 32.07 Non-original window to be removed, relocated and replaced

22.07 Non-original window to be removed and replaced with tall window

E12
Refurbishment or replacement of all non-original existing CCTV & external lighting