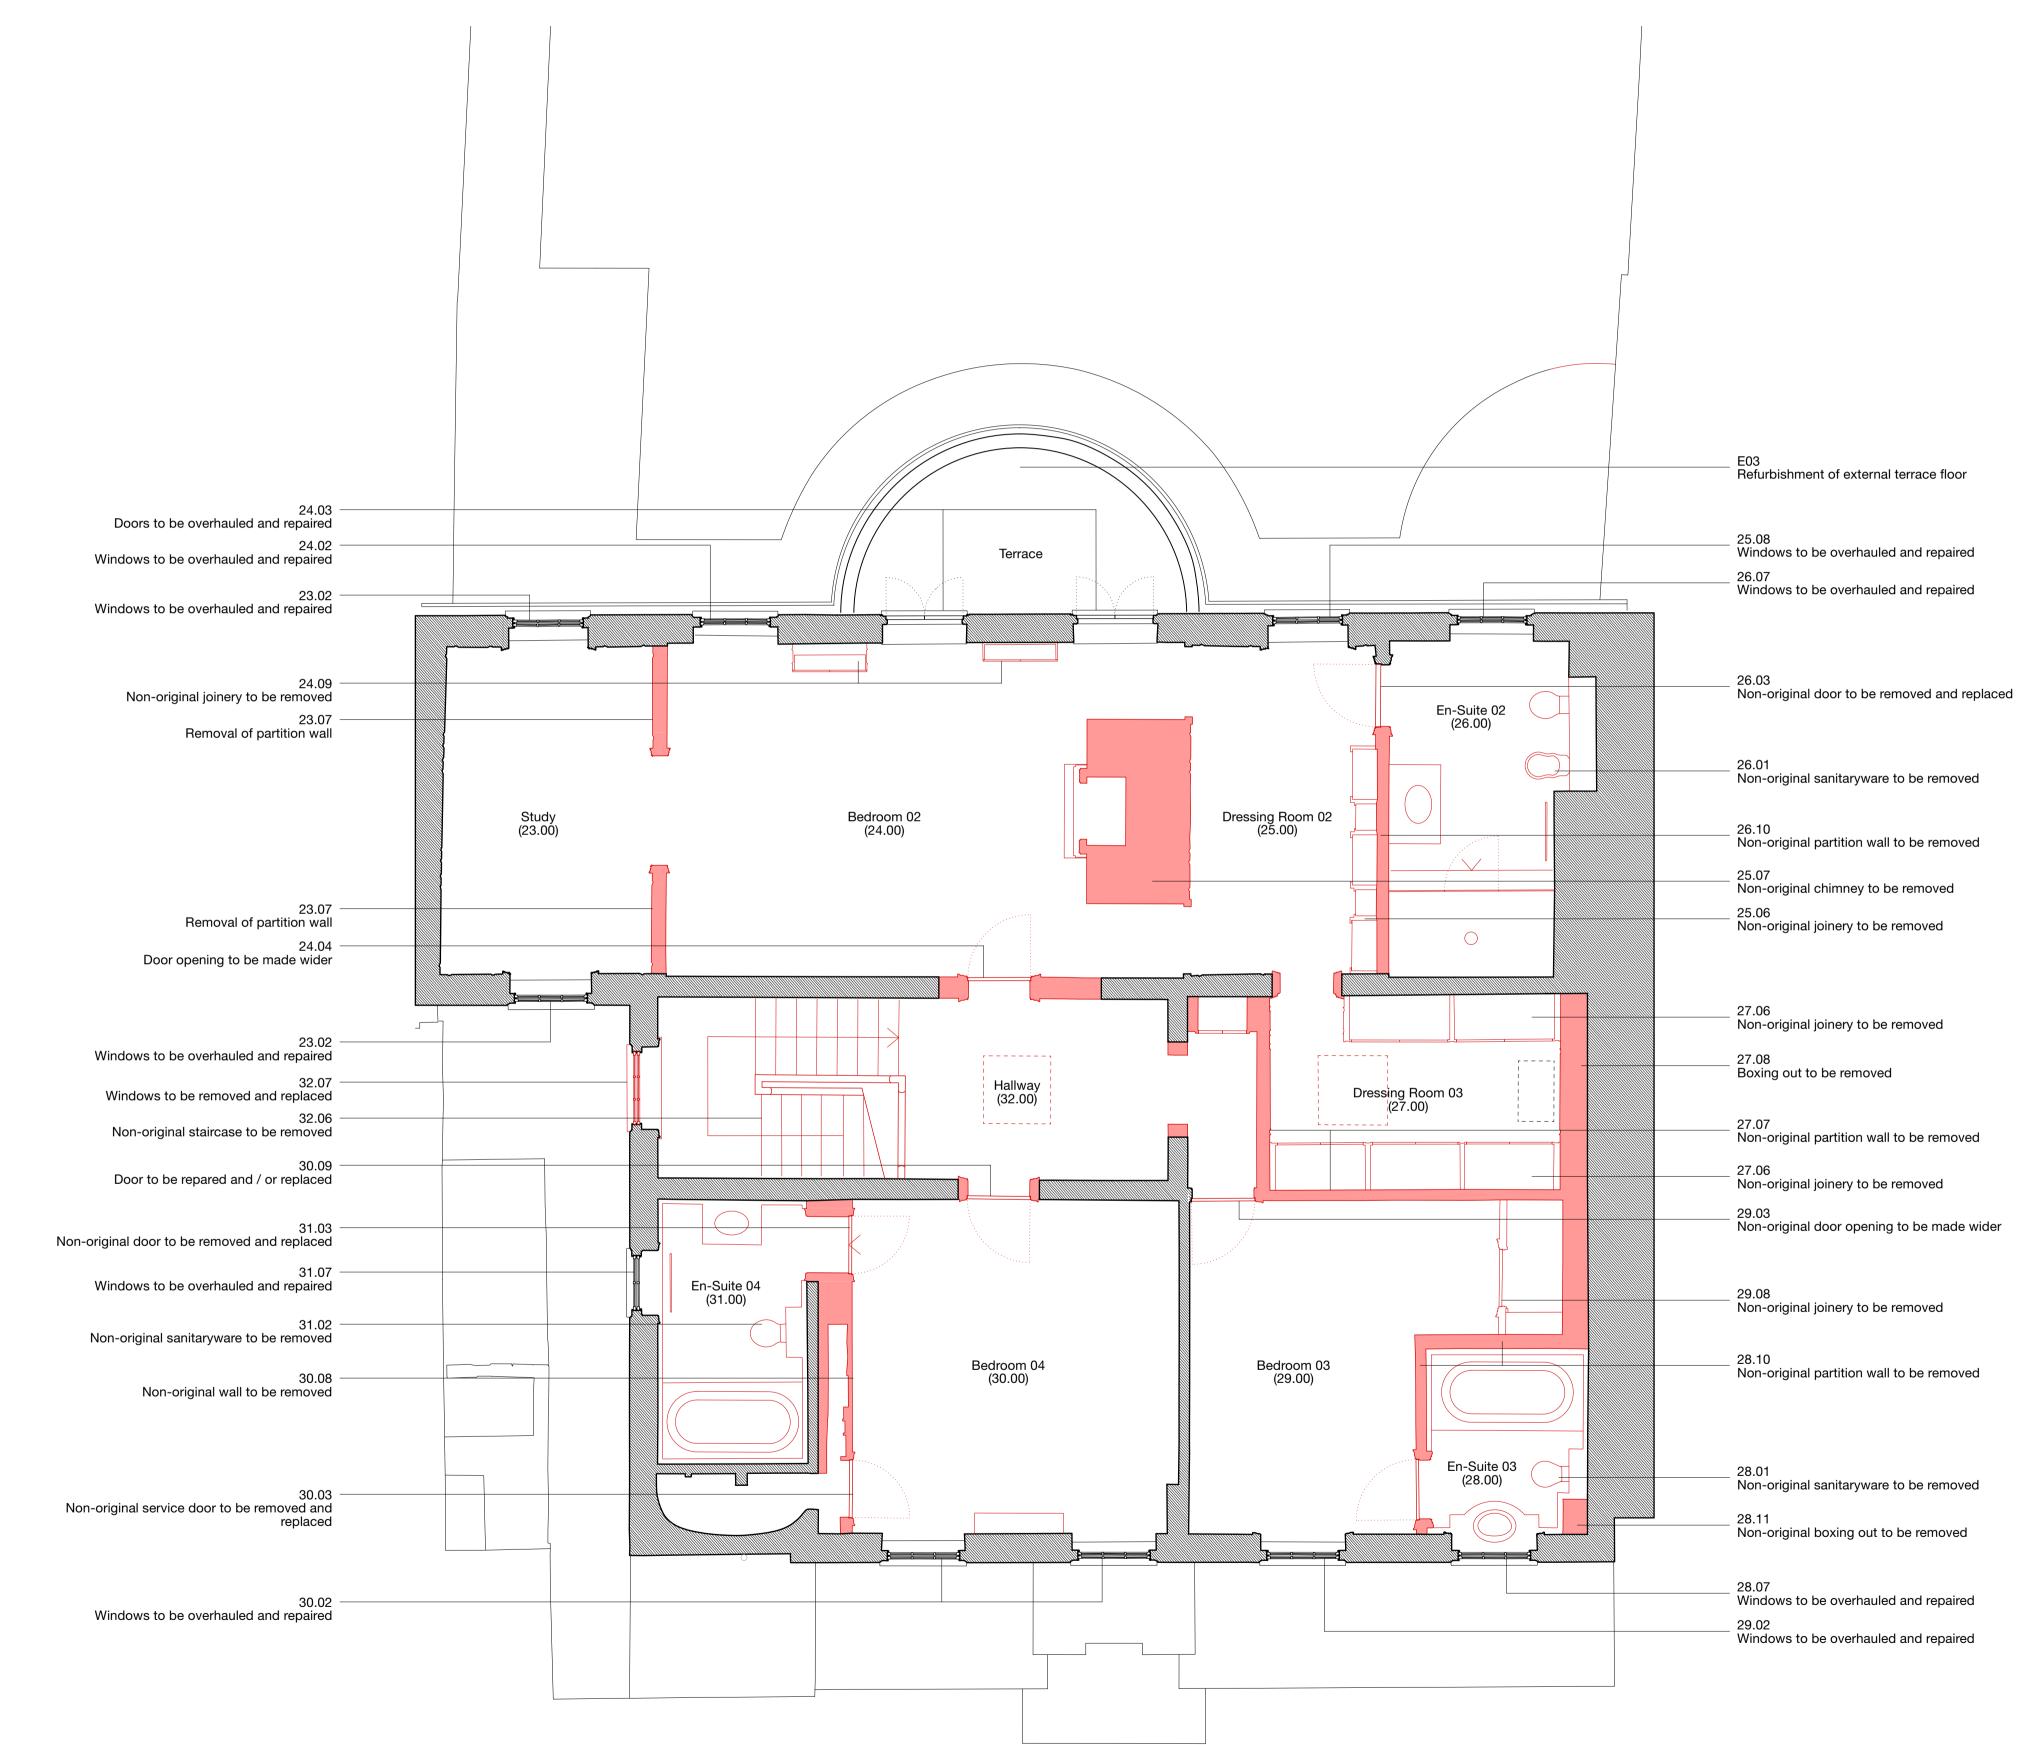

Annotations highlighting works to be undertaken. For further details refer to Scope of Works.

31/44 Architects

<sup>Client</sup> No. 5 The Grove Project The Grove Date 06/05/2021

Drawing name Demolition Second Floor Plan Drawing number

44/2022/PL 1005

Rev. Date Description

© 31/44 Architects

Do not scale from this drawing. All dimensions to be verified on site. This drawing is to be read in conjunction with all consultants information. Any discrepancies to be reported immediately to the Architect. Drawing may be scaled for planning purposes.

6 Osborn Street London E1 6TD United Kingdom +44 (0)20 3735 7820 London@ 3144architects.com

Status

Drawn Checked FG SD Scale / Format 1:50 / A1 1:100 / A3

- 33.02
Existing roof light lantern to be removed, reconfigured opening for new roof light