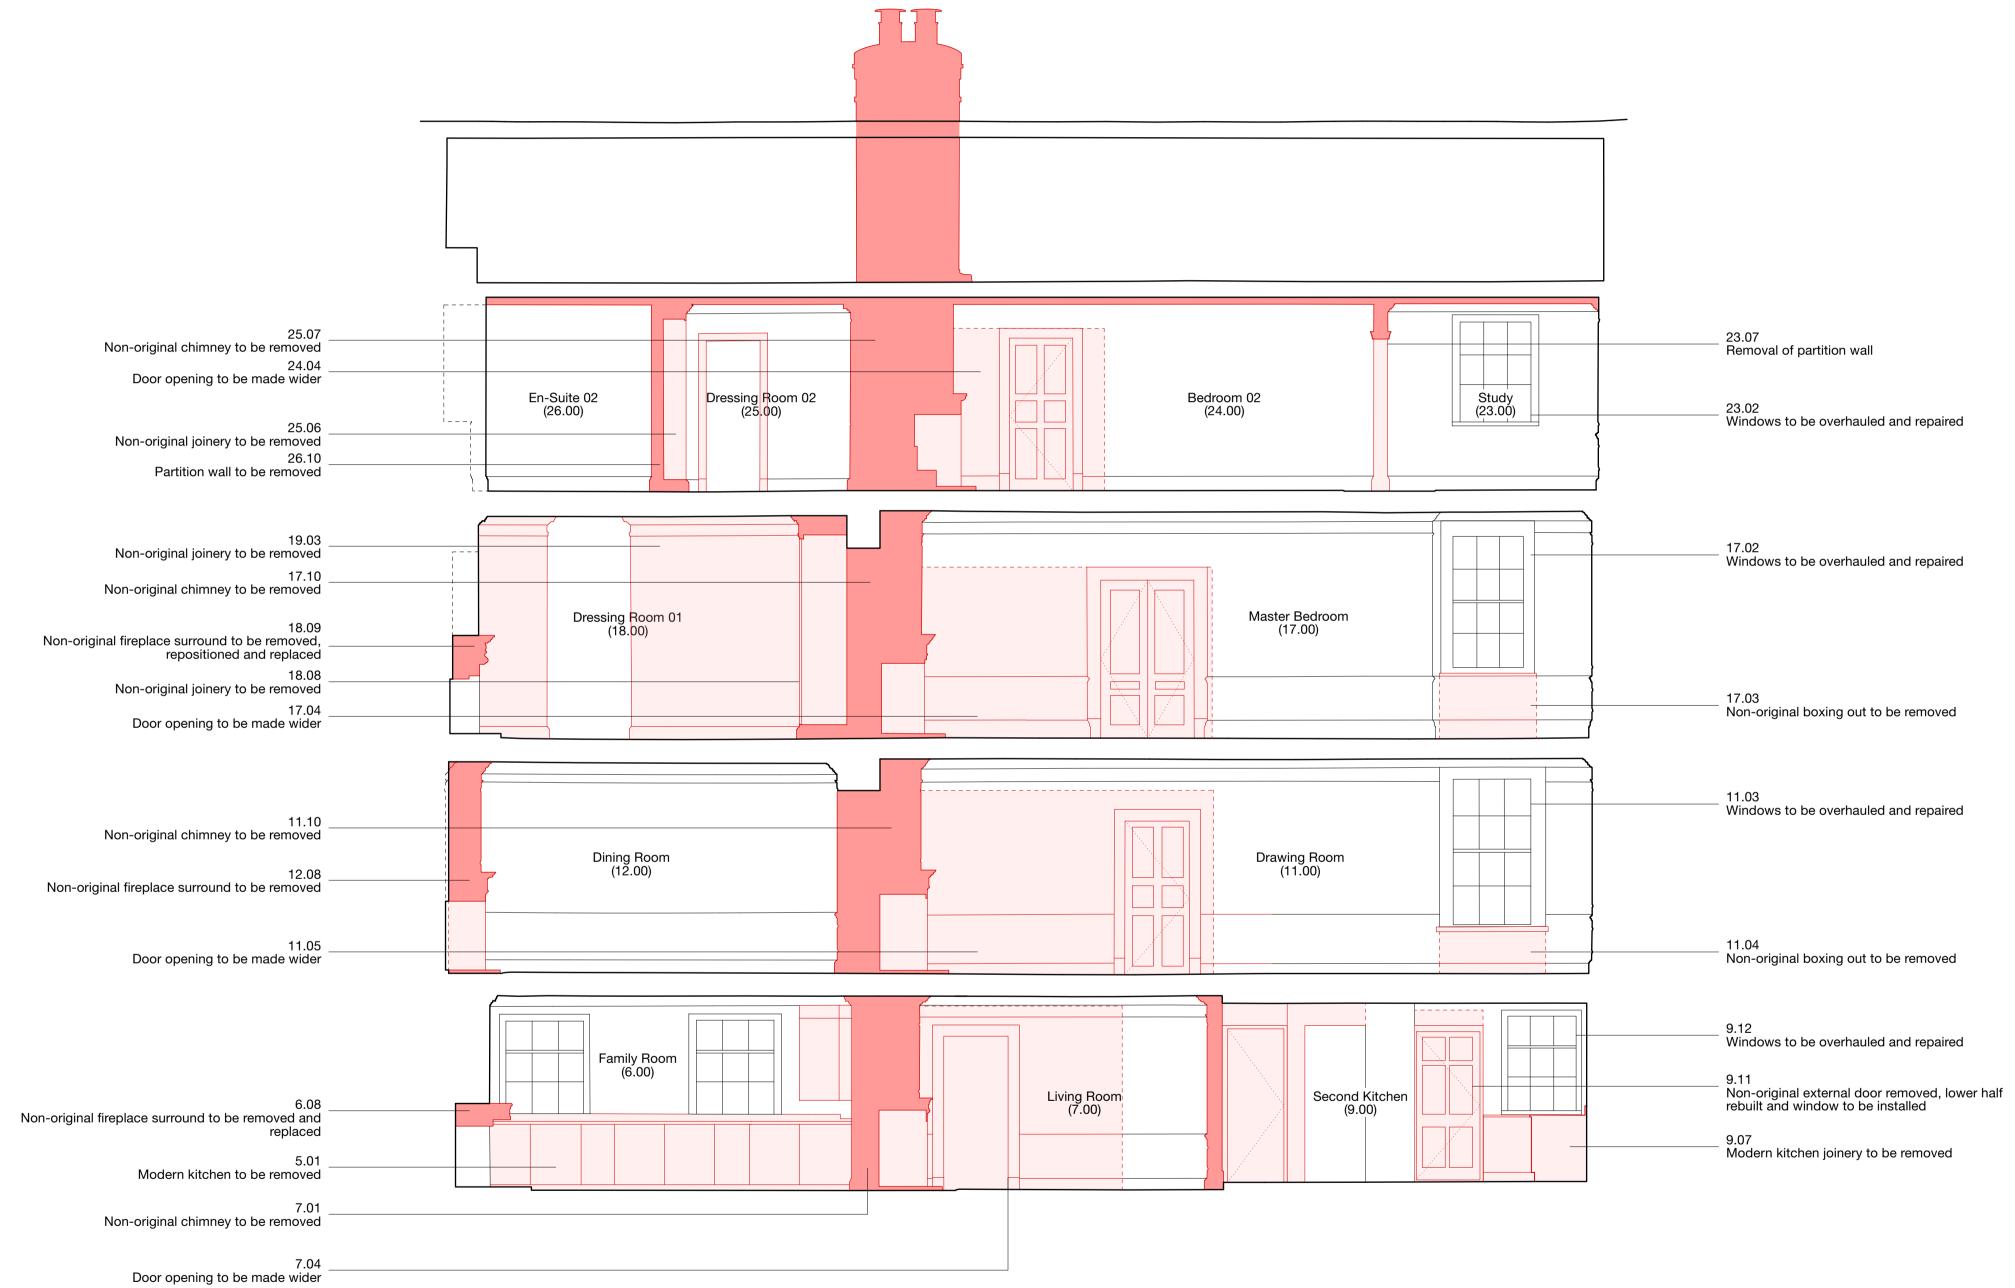

31/44 Architects

<sup>Client</sup> No. 5 The Grove Project The Grove Date 06/05/2021

Drawing name Demolition Section AA

## Drawing number 44/2022/PL 1010

Rev. Date Description

6 Osborn Street London E1 6TD United Kingdom +44 (0)20 3735 7820 London@ 3144architects.com

## Status

Drawn Checked FG SD Scale / Format 1:50 / A1 1:100 / A3

Drawn / Checked

© 31/44 Architects

Do not scale from this drawing. All dimensions to be verified on site. This drawing is to be read in conjunction with all consultants information. Any discrepancies to be reported immediately to the Architect. Drawing may be scaled for planning purposes.

Drawings to be viewed / printed in colour. Items shown in red are to be carefully removed. Annotations highlighting works to be undertaken. For further details refer to Scope of Works.

## 33.02 Existing roof light lantern to be removed, reconfigured opening for new roof light

\_ 30.02 Windows to be overhauled and repaired \_ 30.09 Door to be repared and / or replaced

24.04 Door opening to be made wider

20.02 Windows to be overhauled and repaired  $_{\rm 20.03}$  20.03 Door to be repared and / or replaced 18.03 Door opening to be relocated and replaced 17.04

14.04 Non-original external door opening to be made wider 13.04
Door opening to be made wider 12.03 Door opening to be relocated and replaced 11.05 Door opening to be made wider

8.14 Partition walls to be removed 8.10
Window and area below to be removed 6.03 Door opening to be made wider 7.04 Door opening to be made wider