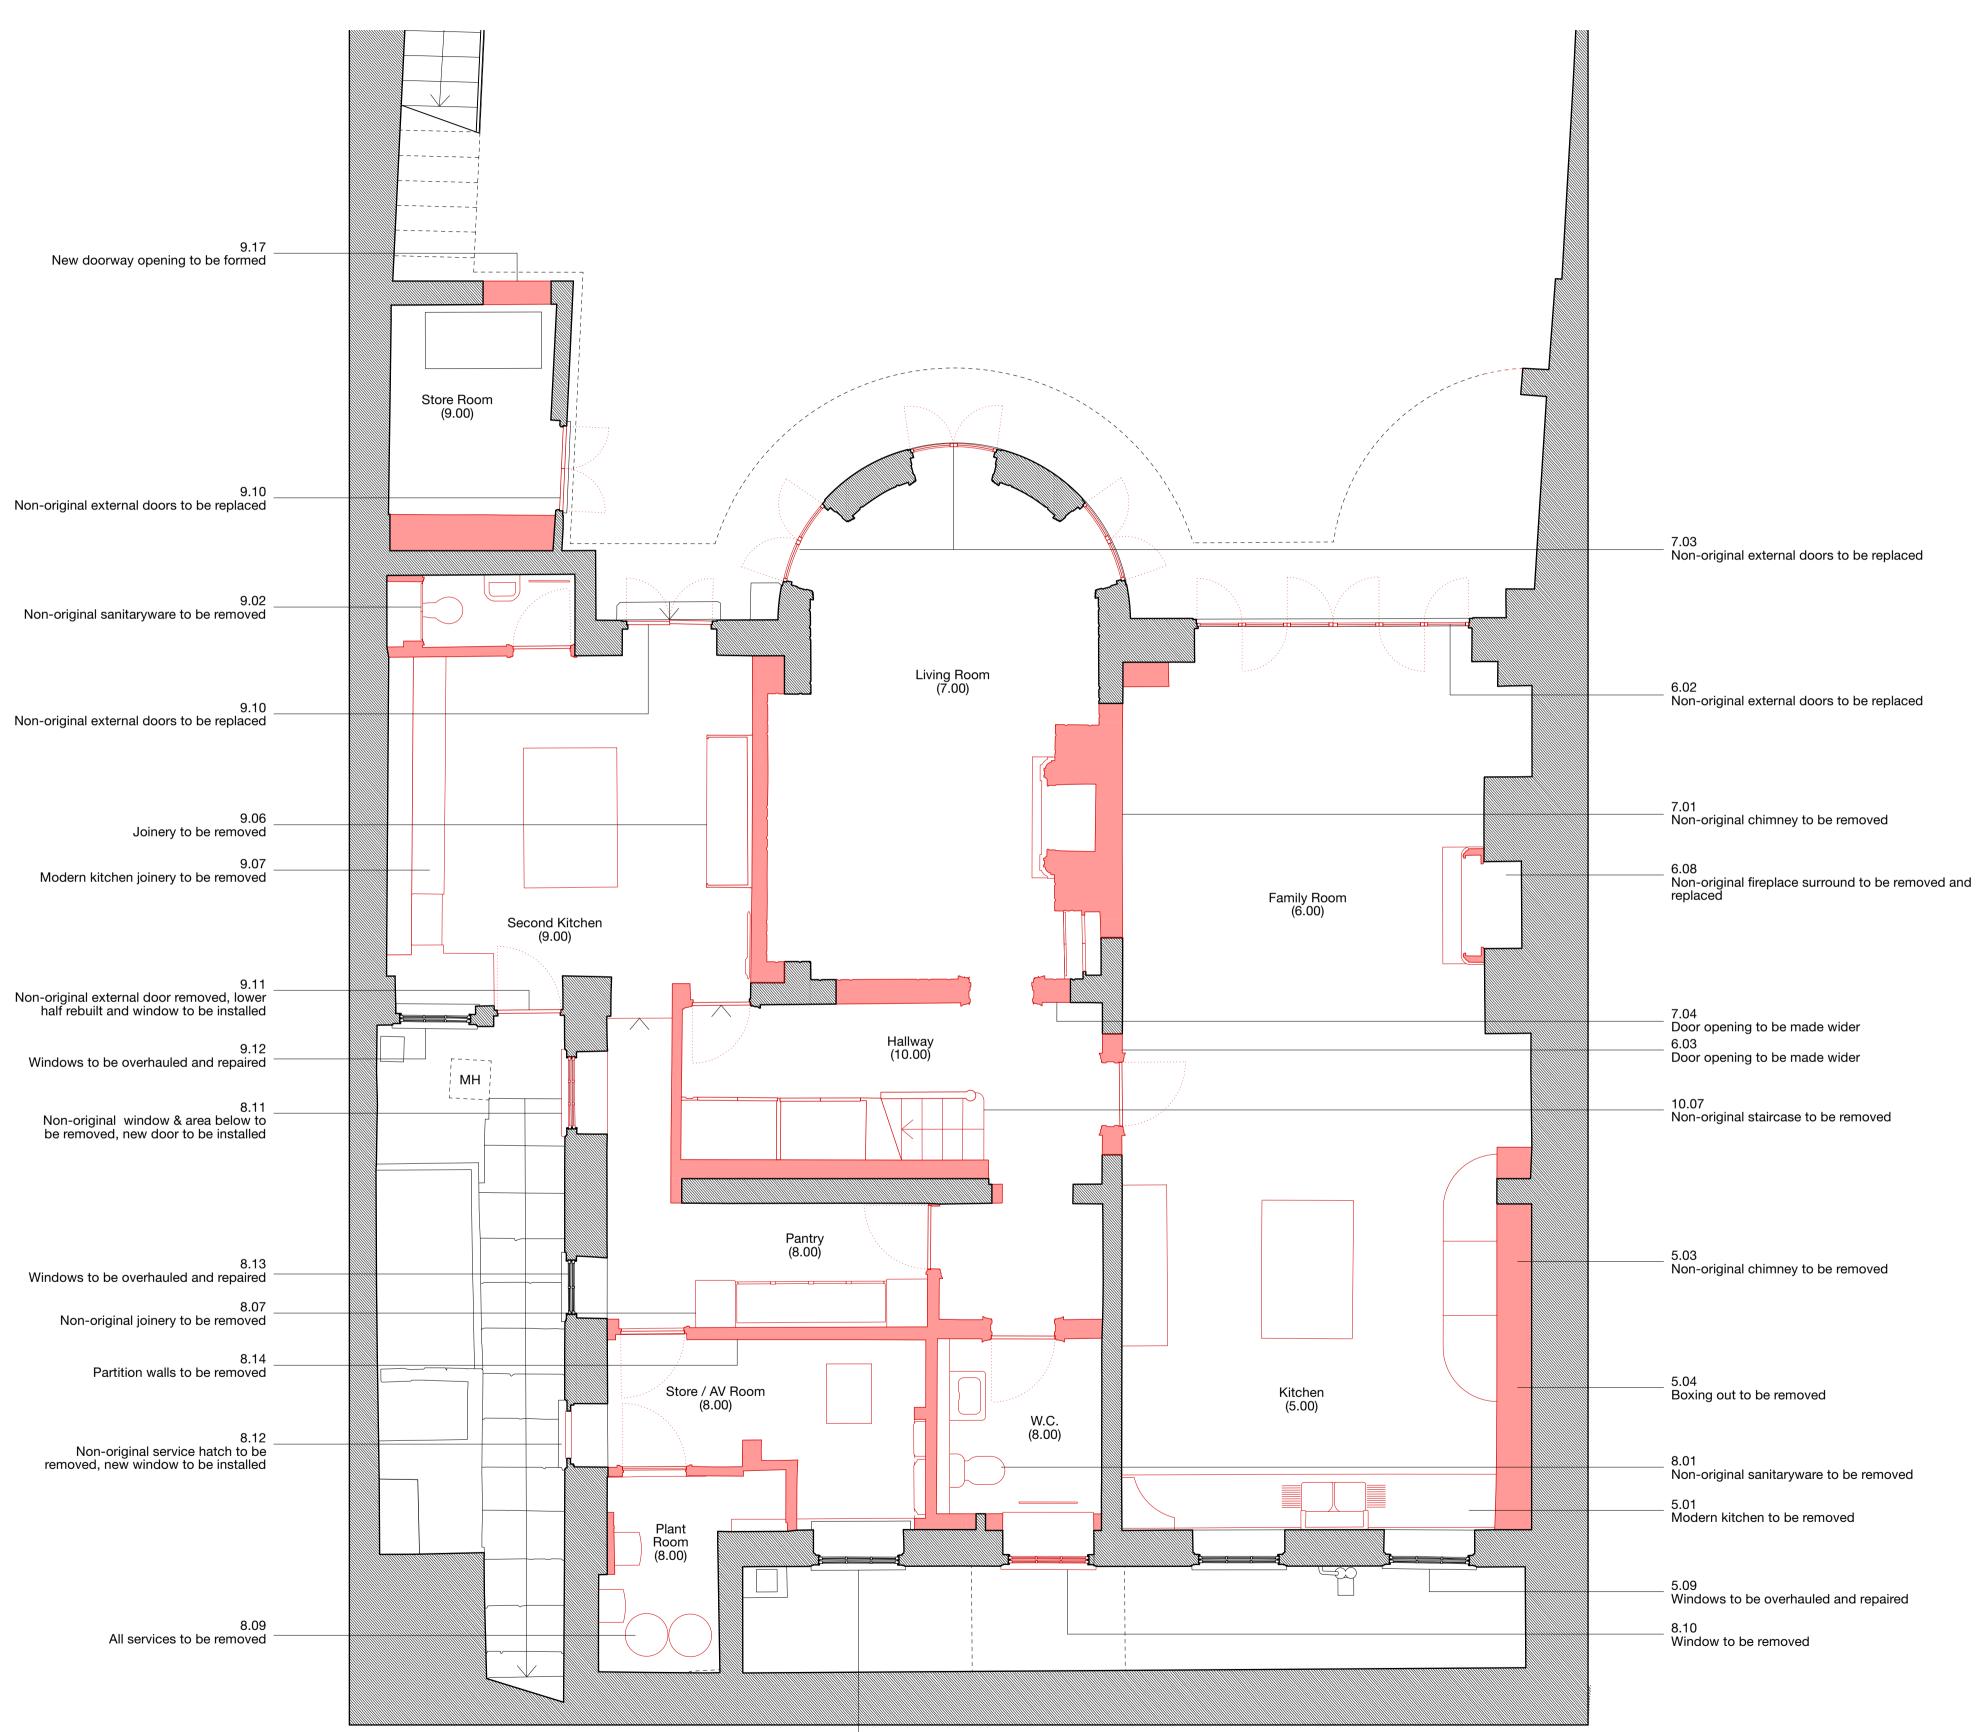

8.13 Windows to be overhauled and repaired

Drawings to be viewed / printed in colour.

Items shown in red are to be carefully removed.

Annotations highlighting works to be undertaken. For further details refer to Scope of Works.

**Demolition Notes:** 

Drawings to be viewed / printed in colour.

Items shown in red are to be carefully removed.

Annotations highlighting works to be undertaken. For further details refer to Scope of Works.