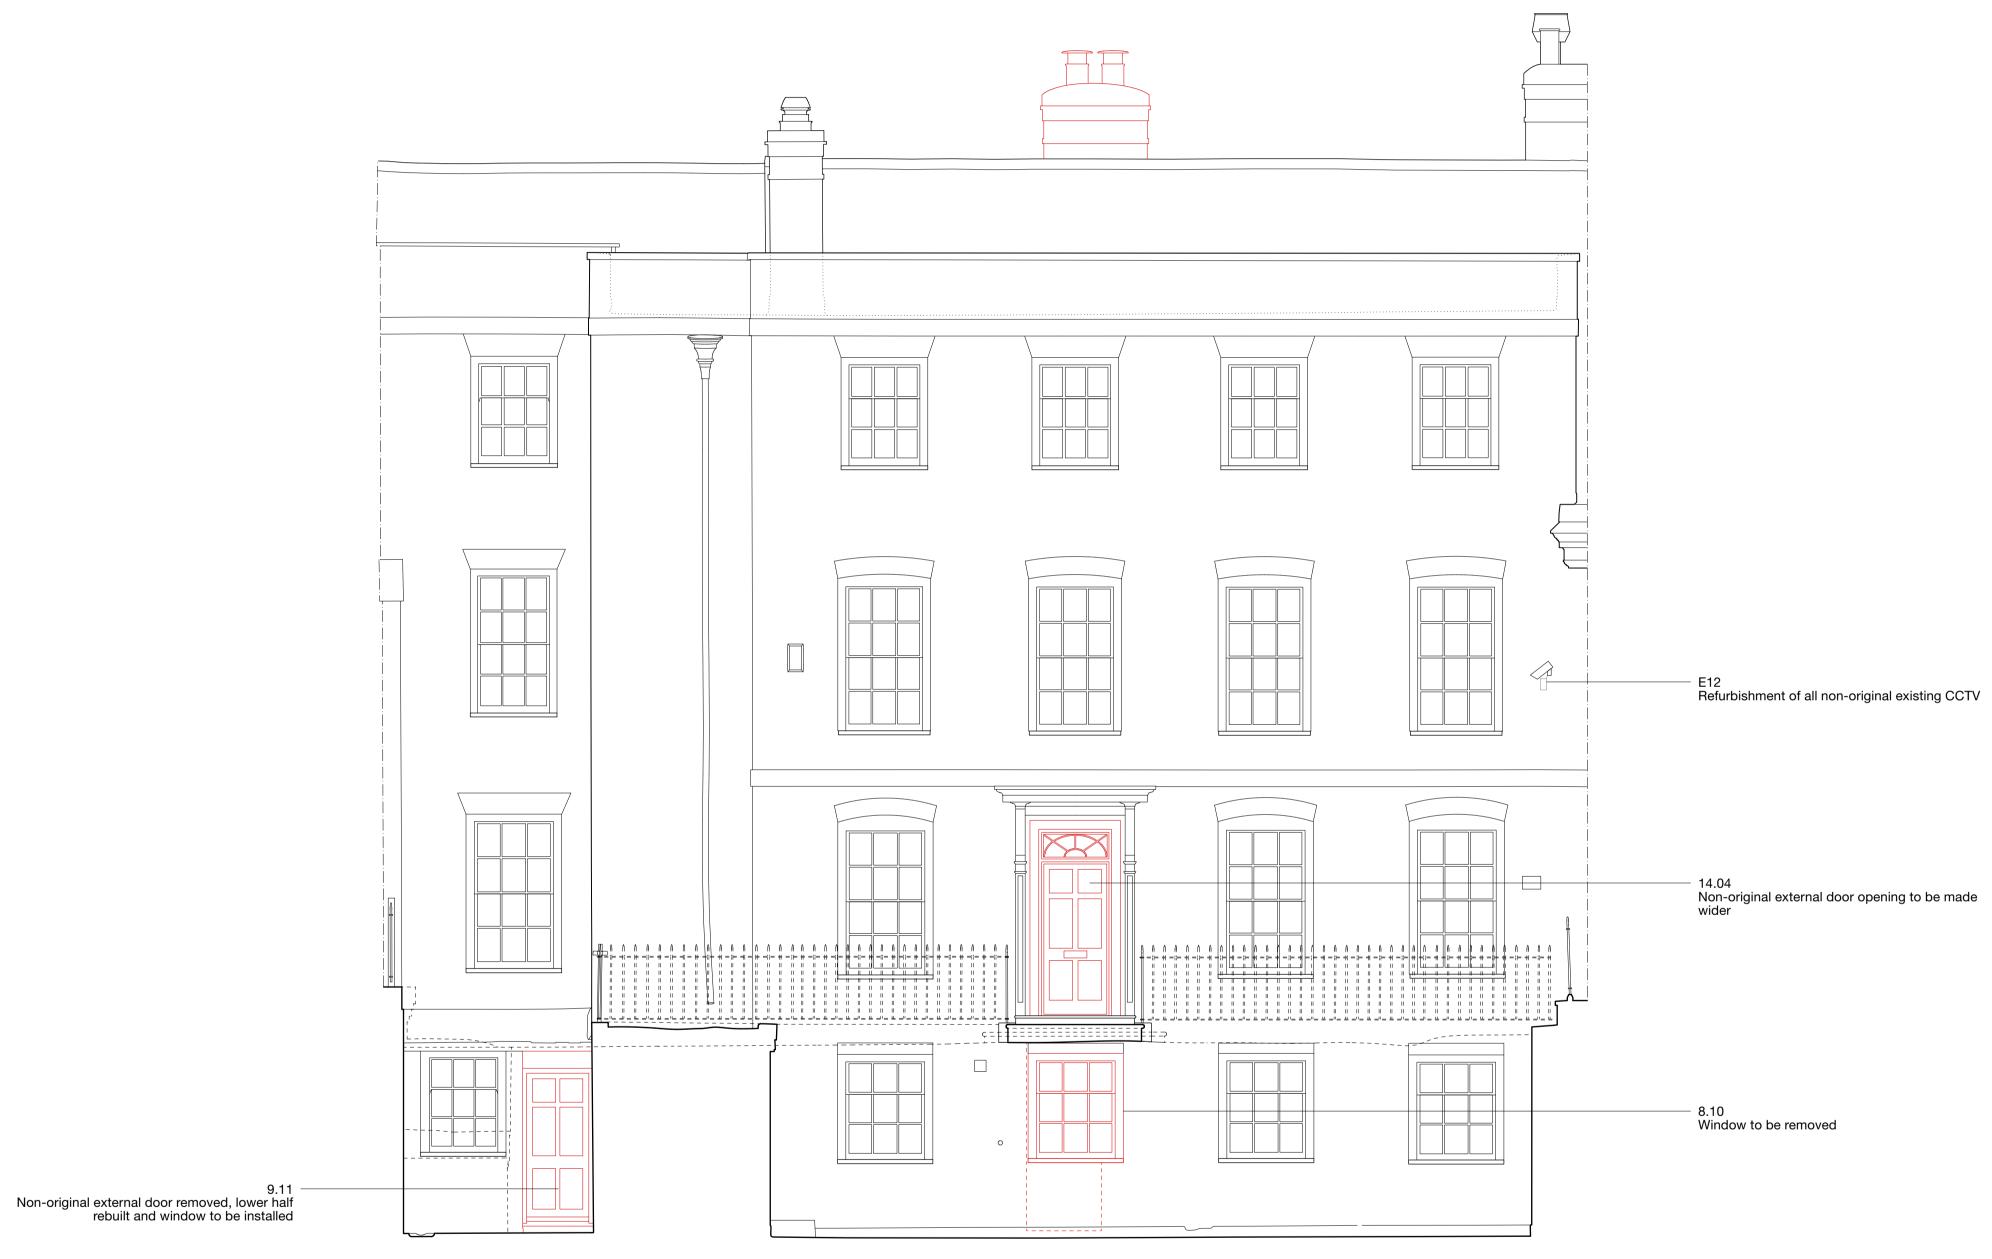

# 31/44 Architects

<sup>Client</sup> No. 5 The Grove Project The Grove

Date 06/05/2021 Drawing name Demolition Front Elevation (East)

Drawing number 44/2022/PL 1007

Rev. Date Description © 31/44 Architects

Do not scale from this drawing. All dimensions to be verified on site. This drawing is to be read in conjunction with all consultants information. Any discrepancies to be reported immediately to the Architect. Drawing may be scaled for planning purposes.

6 Osborn Street London E1 6TD United Kingdom +44 (0)20 3735 7820 London@ 3144architects.com

## Status

Drawn Checked FG SD Scale / Format 1:50 / A1 1:100 / A3

Drawings to be viewed / printed in colour. Items shown in red are to be carefully removed. Annotations highlighting works to be undertaken. For further details refer to Scope of Works.

\_ 32.07 Non-original window to be removed, relocated and replaced

22.07 Non-original window to be removed and replaced with tall window

E12
Refurbishment or replacement of all non-original existing CCTV & external lighting