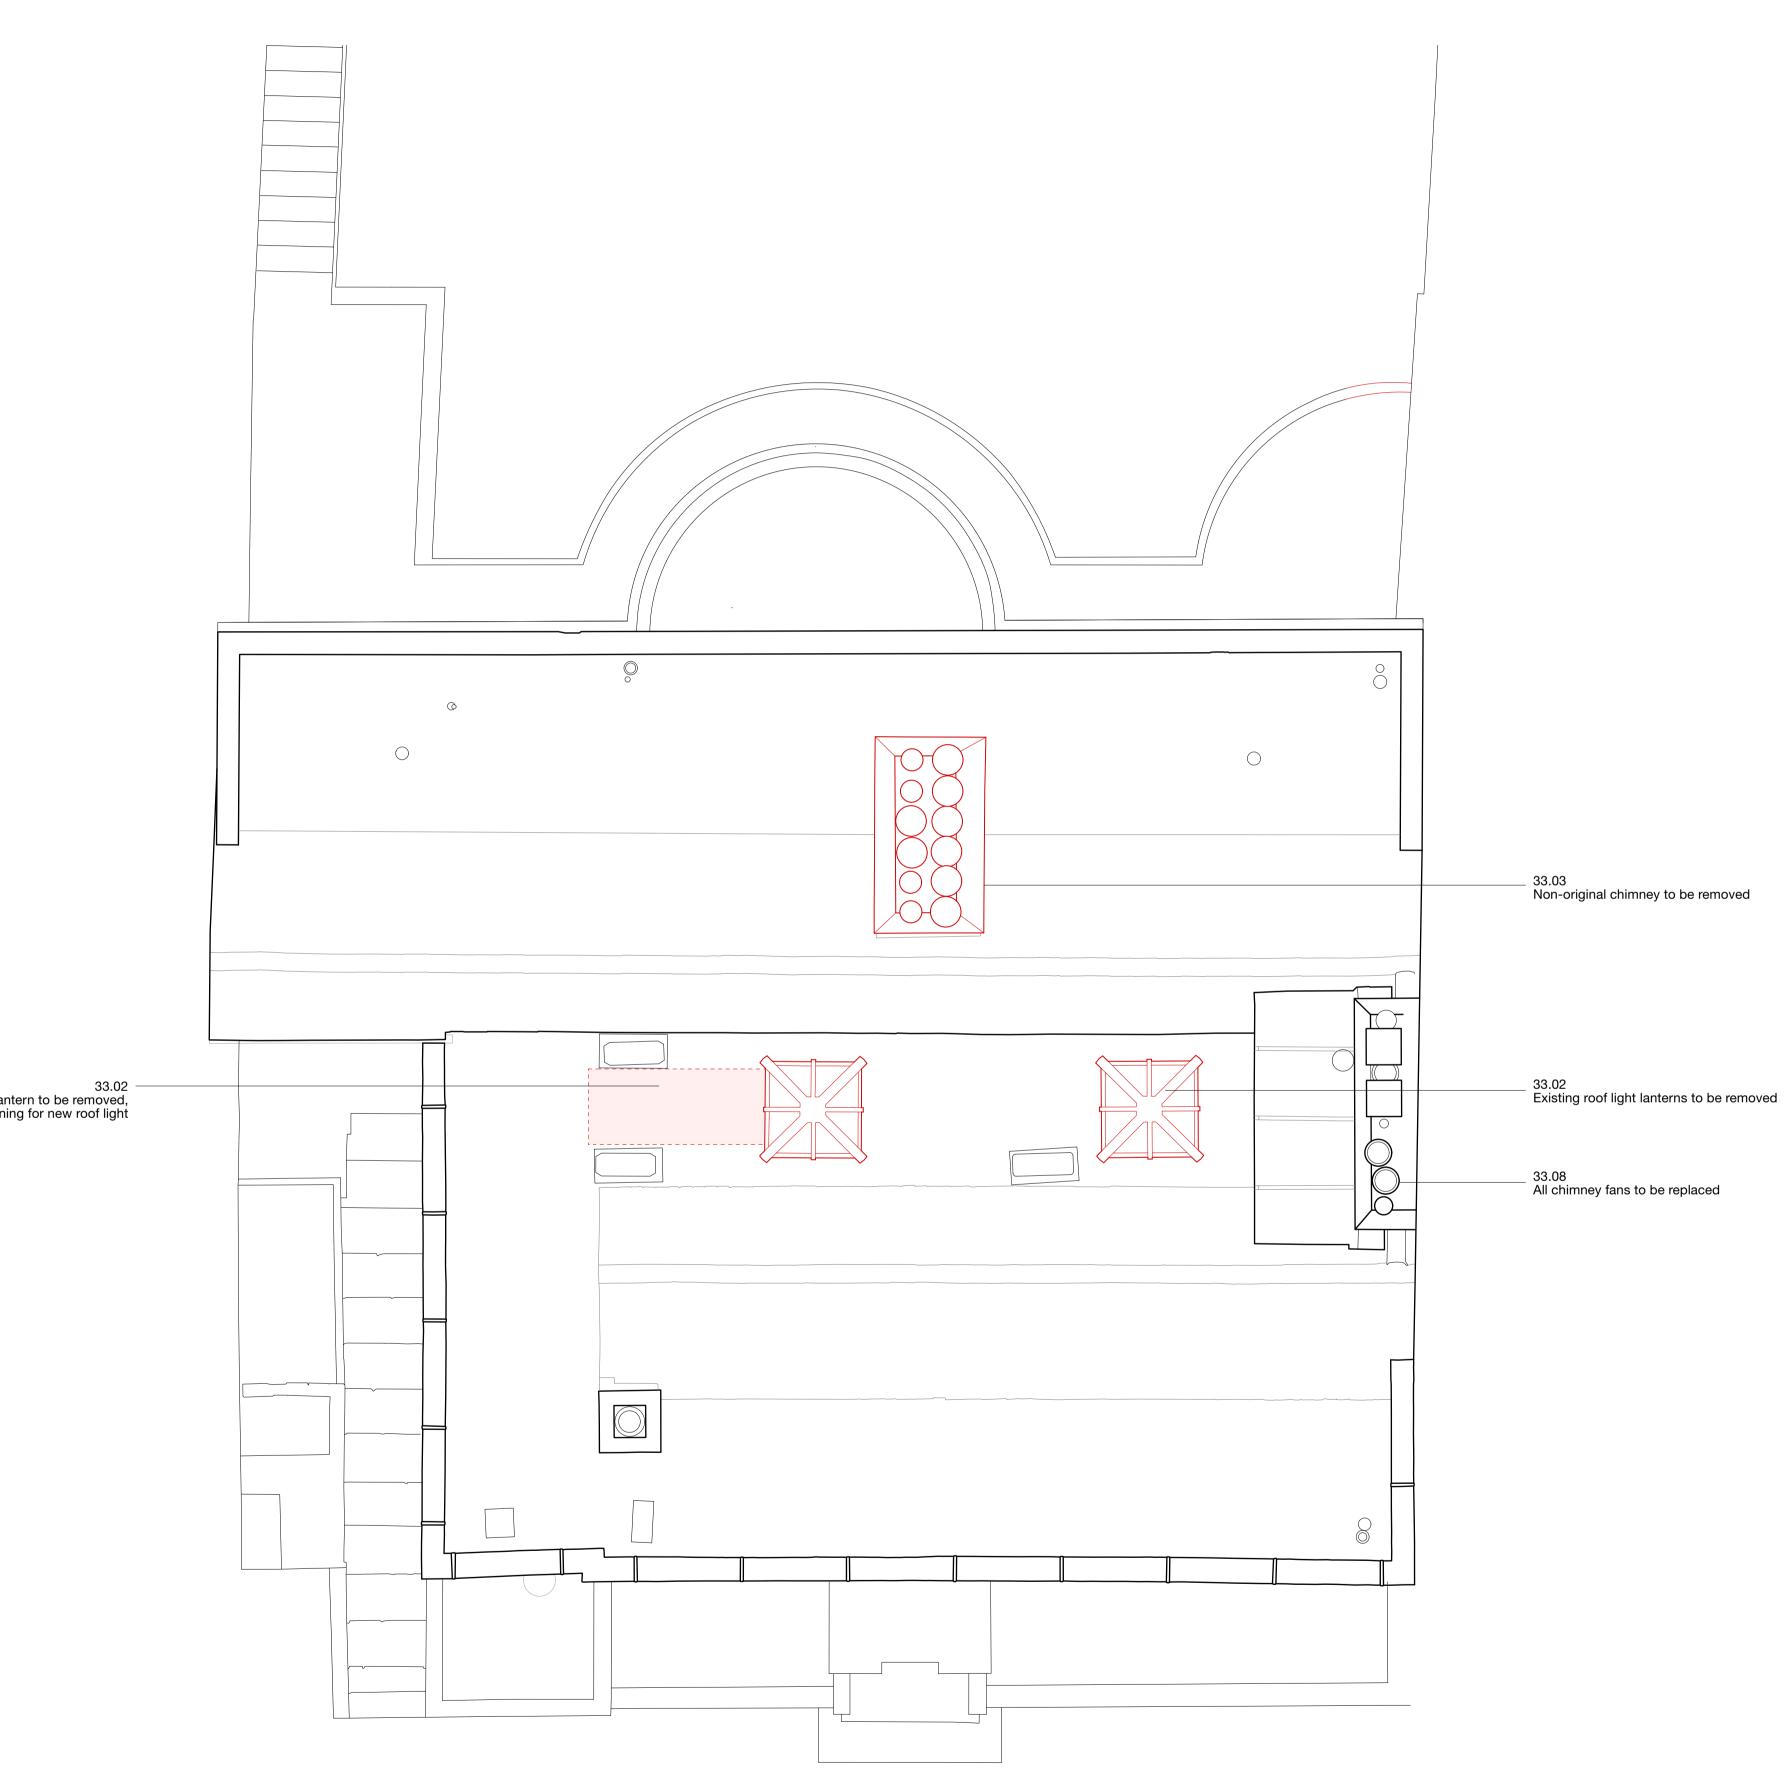

6 Osborn Street London E1 6TD United Kingdom +44 (0)20 3735 7820 London@ 3144architects.com

Status

Drawn Checked FG SD Scale / Format 1:50 / A1 1:100 / A3

- 33.02
Existing roof light lantern to be removed, reconfigured opening for new roof light

**Demolition Notes:** 

Drawings to be viewed / printed in colour.

Items shown in red are to be carefully removed.

Annotations highlighting works to be undertaken. For further details refer to Scope of Works.

## 

<sup>Client</sup> No. 5 The Grove

Date 06/05/2021

44/2022/PL 1006

Rev. Date Description

© 31/44 Architects

Do not scale from this drawing. All dimensions to be verified on site. This drawing is to be read in conjunction with all consultants information. Any discrepancies to be reported immediately to the Architect. Drawing may be scaled for planning purposes.

31/44 Architects

Project The Grove

Drawing name Demolition Roof Plan Drawing number

6 Osborn Street London E1 6TD United Kingdom +44 (0)20 3735 7820 London@ 3144architects.com

## Status

Drawn Checked FG SD Scale / Format 1:50 / A1 1:100 / A3

Drawings to be viewed / printed in colour. Items shown in red are to be carefully removed. Annotations highlighting works to be undertaken. For further details refer to Scope of Works.