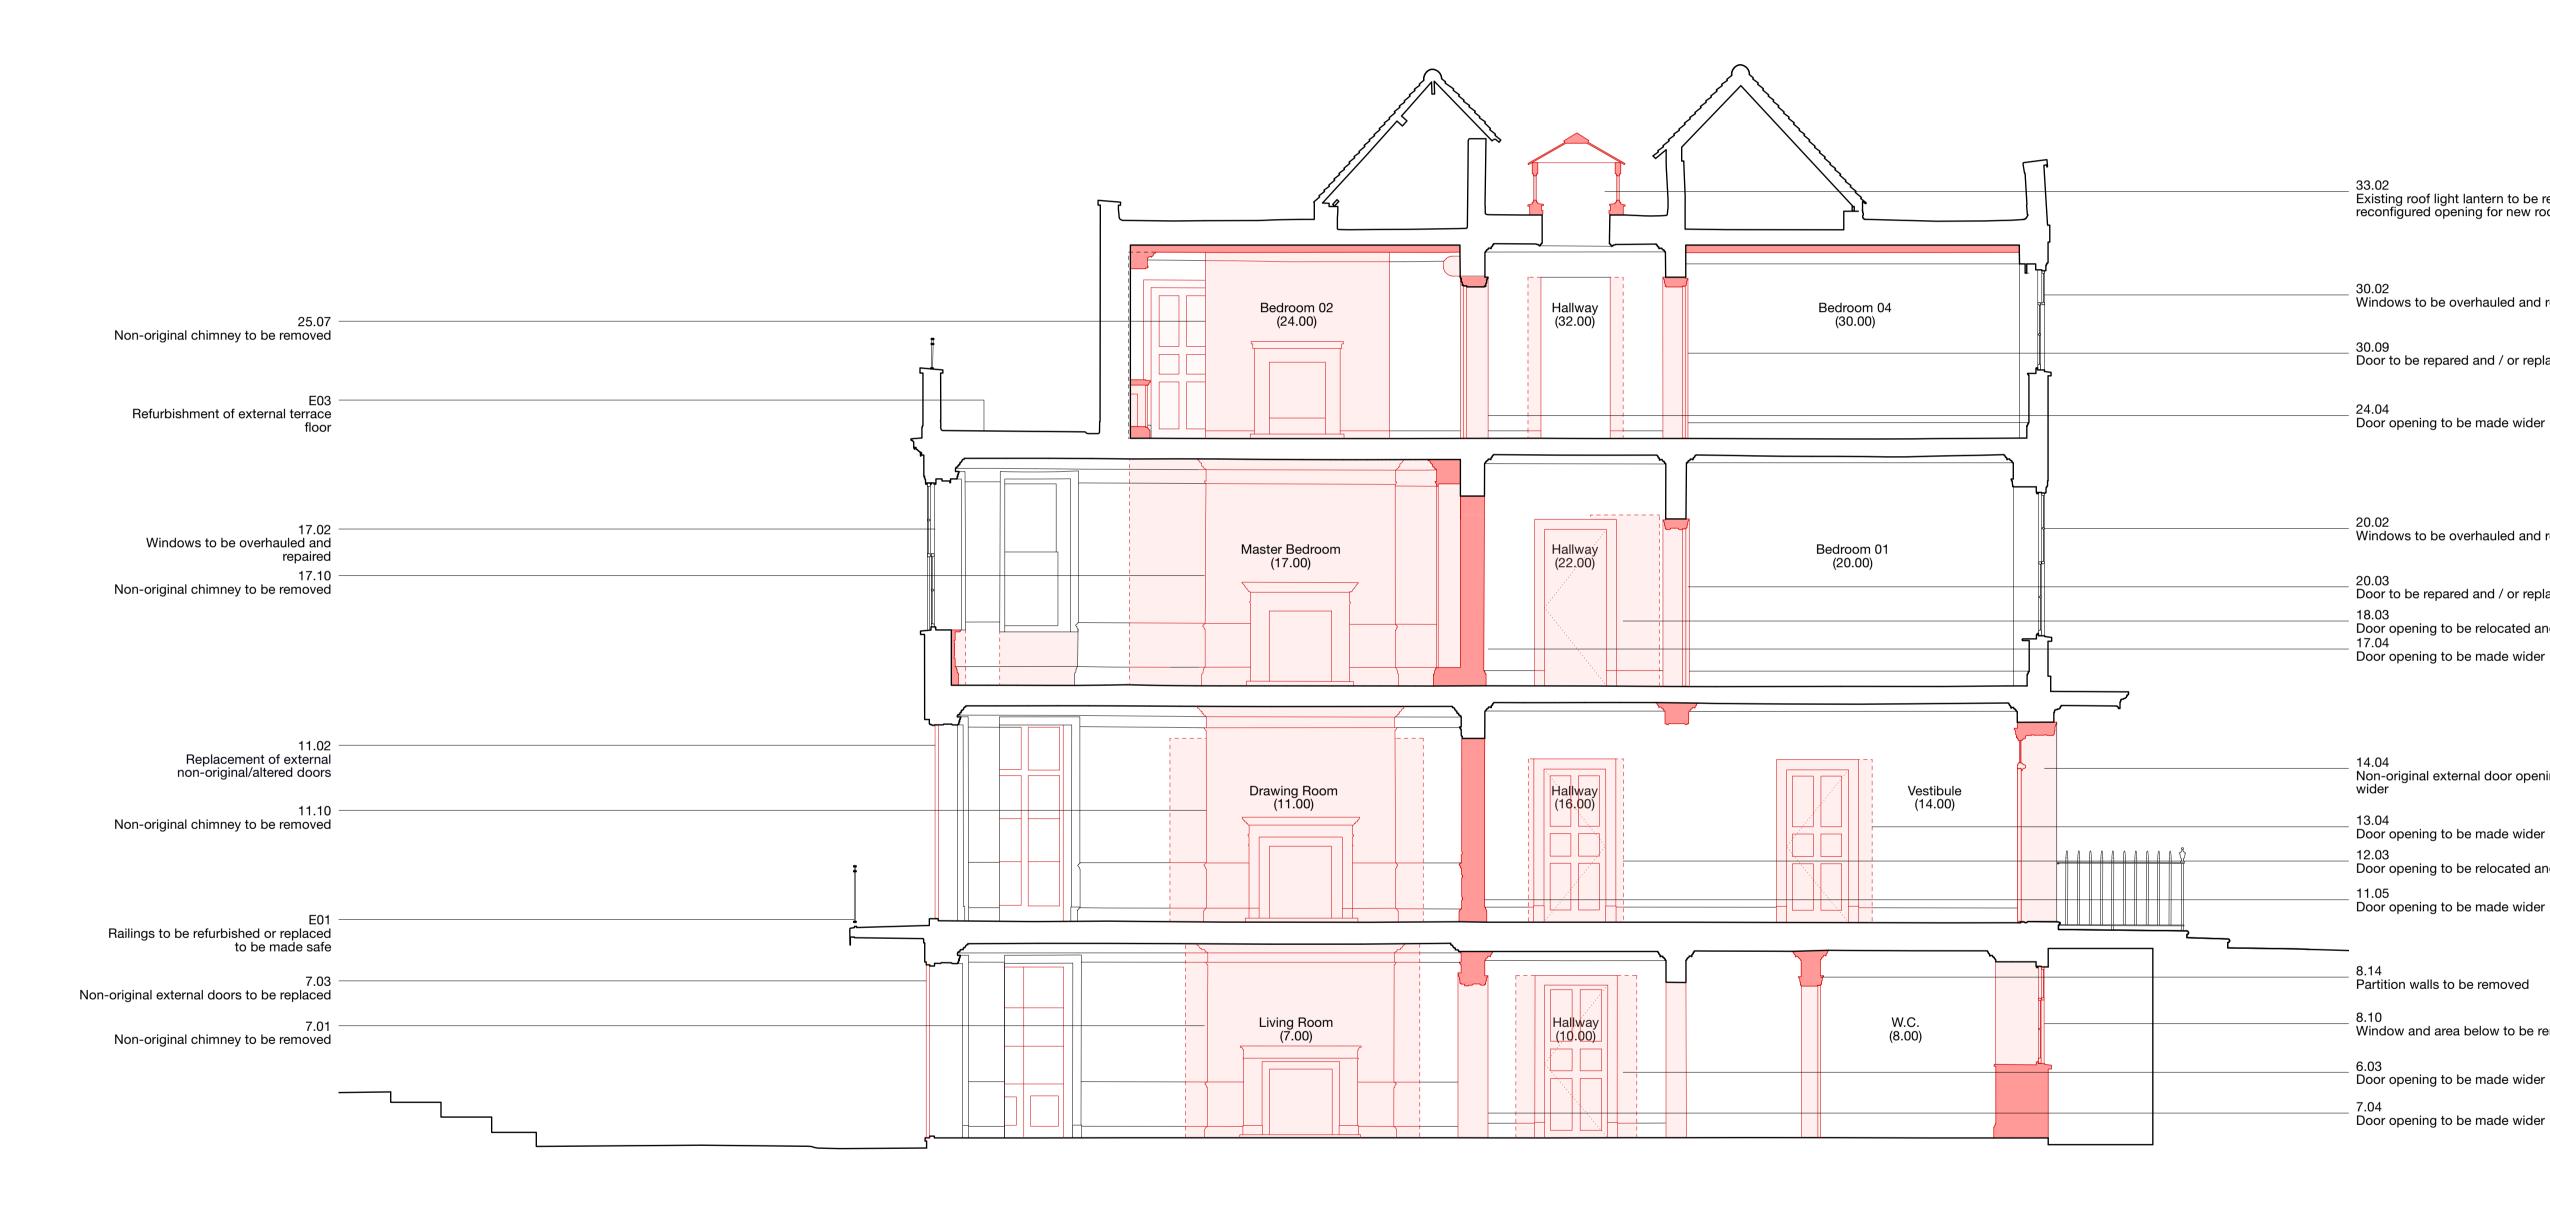

# 31/44 Architects

<sup>Client</sup> No. 5 The Grove Project The Grove

Date 06/05/2021 Drawing name Demolition Section CC

Drawing number 44/2022/PL 1012

6 Osborn Street London E1 6TD United Kingdom +44 (0)20 3735 7820 London@ 3144architects.com

Status

Drawn Checked FG SD Scale / Format 1:50 / A1 1:100 / A3

Drawn / Checked

Rev. Date Description © 31/44 Architects

Do not scale from this drawing. All dimensions to be verified on site. This drawing is to be read in conjunction with all consultants information. Any discrepancies to be reported immediately to the Architect. Drawing may be scaled for planning purposes.