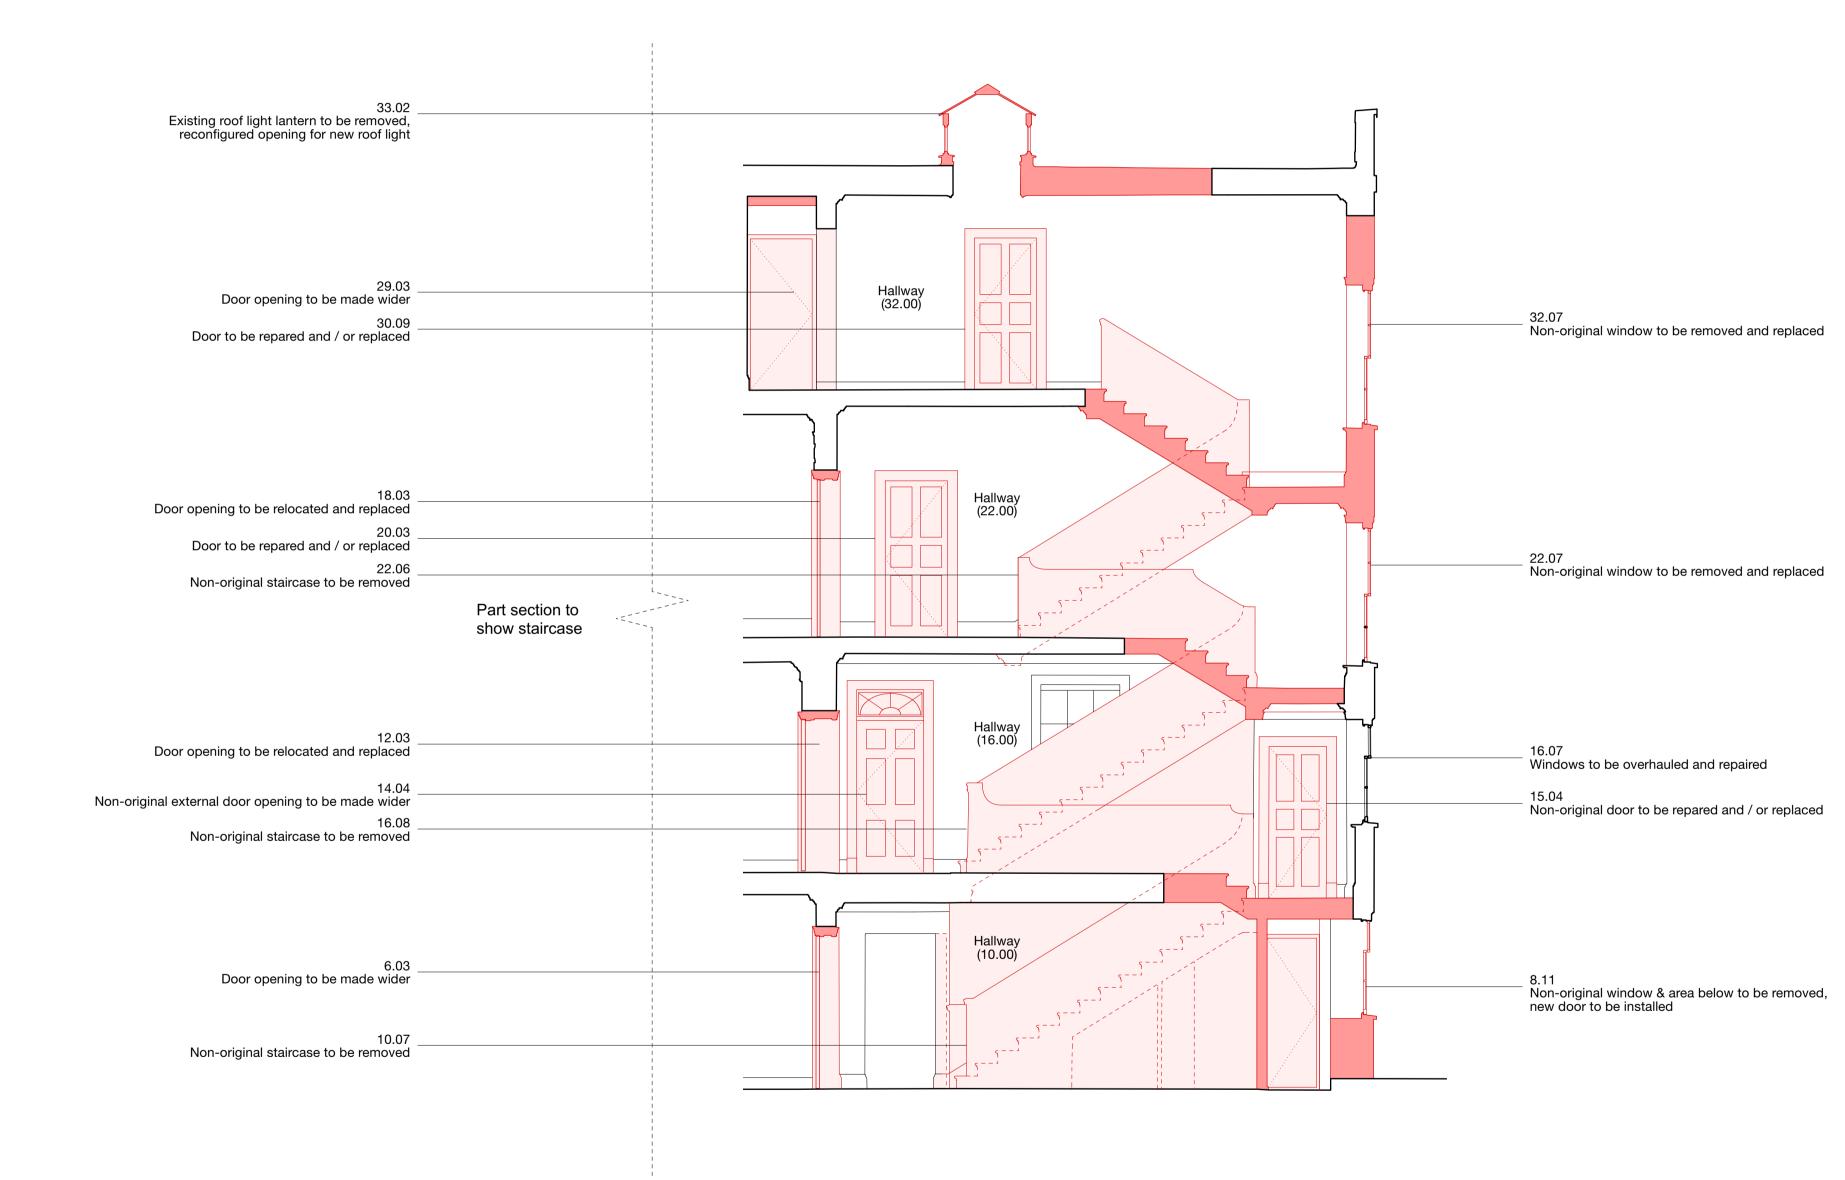

6 Osborn Street London E1 6TD United Kingdom +44 (0)20 3735 7820 London@ 3144architects.com

Status

Drawn Checked FG SD Scale / Format 1:50 / A1 1:100 / A3

- 33.02
Existing roof light lantern to be removed, reconfigured opening for new roof light

**Demolition Notes:** 

Drawings to be viewed / printed in colour.

Items shown in red are to be carefully removed.

Annotations highlighting works to be undertaken. For further details refer to Scope of Works.

\_ 32.07 Non-original window to be removed, relocated and replaced

22.07 Non-original window to be removed and replaced with tall window

E12
Refurbishment or replacement of all non-original existing CCTV & external lighting

8.12
Non-original service hatch to be removed, new window to be installed

8.11
Non-original window & area below to be removed, new door to be installed

<sup>Client</sup> No. 5 The Grove

Project The Grove Date 06/05/2021 Drawing name Demolition Side Elevation (South)

## 33.02 Existing roof light lantern to be removed, reconfigured opening for new roof light

\_ 30.02 Windows to be overhauled and repaired \_ 30.09 Door to be repared and / or replaced

24.04 Door opening to be made wider

20.02 Windows to be overhauled and repaired  $_{\rm 20.03}$  20.03 Door to be repared and / or replaced 18.03 Door opening to be relocated and replaced 17.04

14.04 Non-original external door opening to be made wider 13.04
Door opening to be made wider 12.03 Door opening to be relocated and replaced 11.05 Door opening to be made wider

8.14 Partition walls to be removed 8.10
Window and area below to be removed 6.03 Door opening to be made wider 7.04 Door opening to be made wider