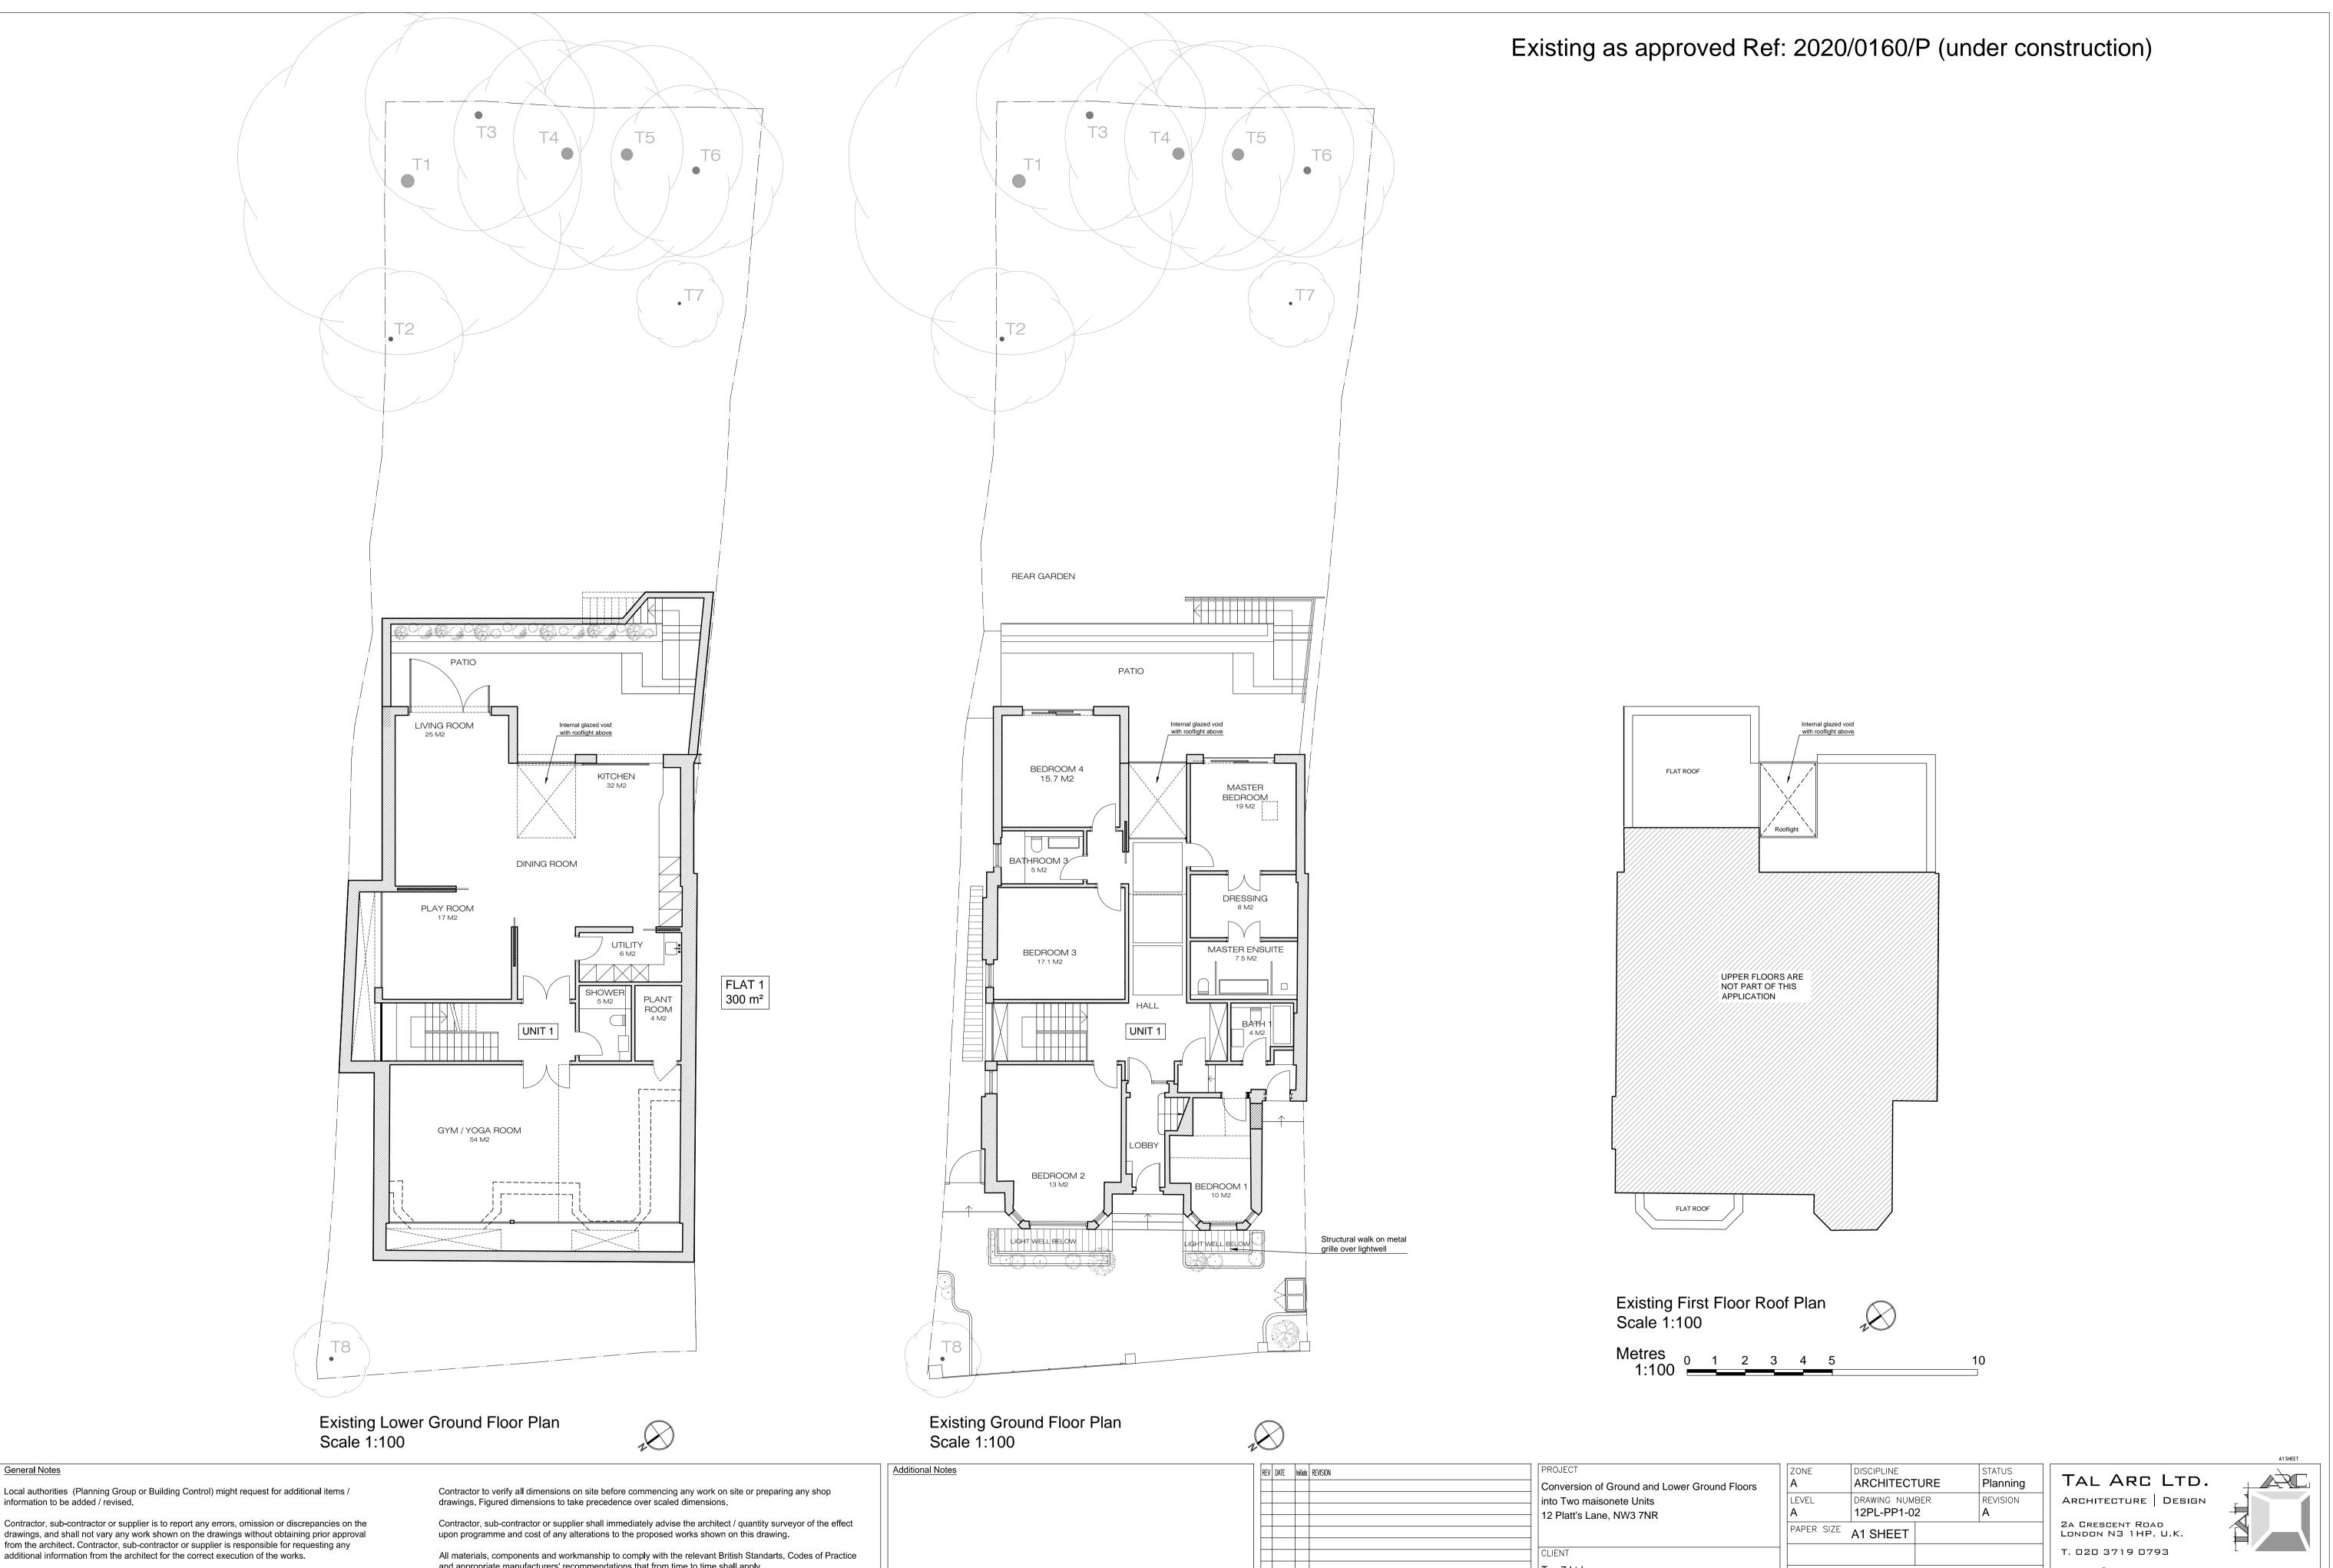

|                              |                           |              |                      | T. 020 3719 0793                       |  |
|------------------------------|---------------------------|--------------|----------------------|----------------------------------------|--|
| DRAWING TITLE                | Existing Flo              | or Plans     |                      | E. INFO@TALARC.CO.UK                   |  |
| as approved Ref: 2020/0160/P |                           |              | 160/P                |                                        |  |
| SCALE<br>1:100               | DATE<br><b>04/06/2021</b> | DRAWN<br>MSS | CHECKED<br><b>YS</b> | PROJECT TITLE 12 Platt's Lane, NW3 7NR |  |