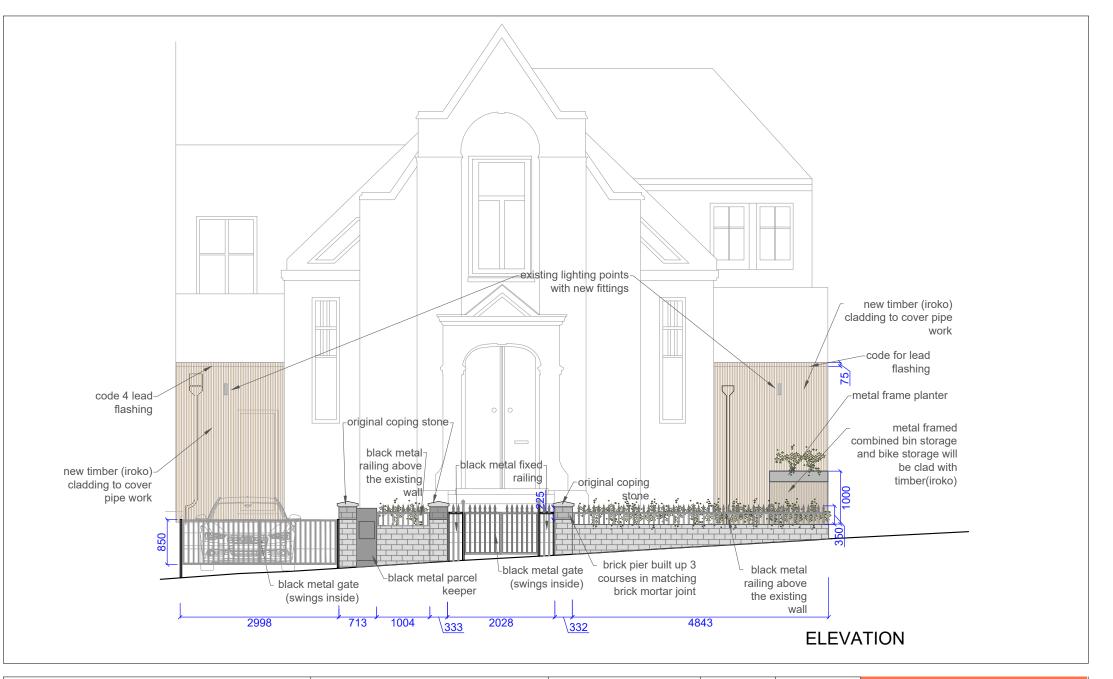

THIS IS A SKETCH DRAWING CONSTRUCTION. ALL DIMENSIONS MUST BE

VERIFIED ON SITE. THIS DRAWING IS ONLY TO SERVE AS A INDICATION OF POSITIONING OF ITEMS

**PROJECT NAME** 38DENNING ROAD LONDON **NW3 1SU** 

PROPOSED FRONT GARDEN

**SECTIONS AND ELEVATION** 

**DRAWING TITLE** REV.

PROJECT NO. SCALE. A3 1:100 DATE. 04.06.21 DRAWN BY.

ΤN

11 Pond Square Highgate, London N6 6BA studio: +44 (0)207 209 1615 mebile: +44 (0)788 073 7487 mia⊚miakarisson.co.uk www.miakarisson.co.uk