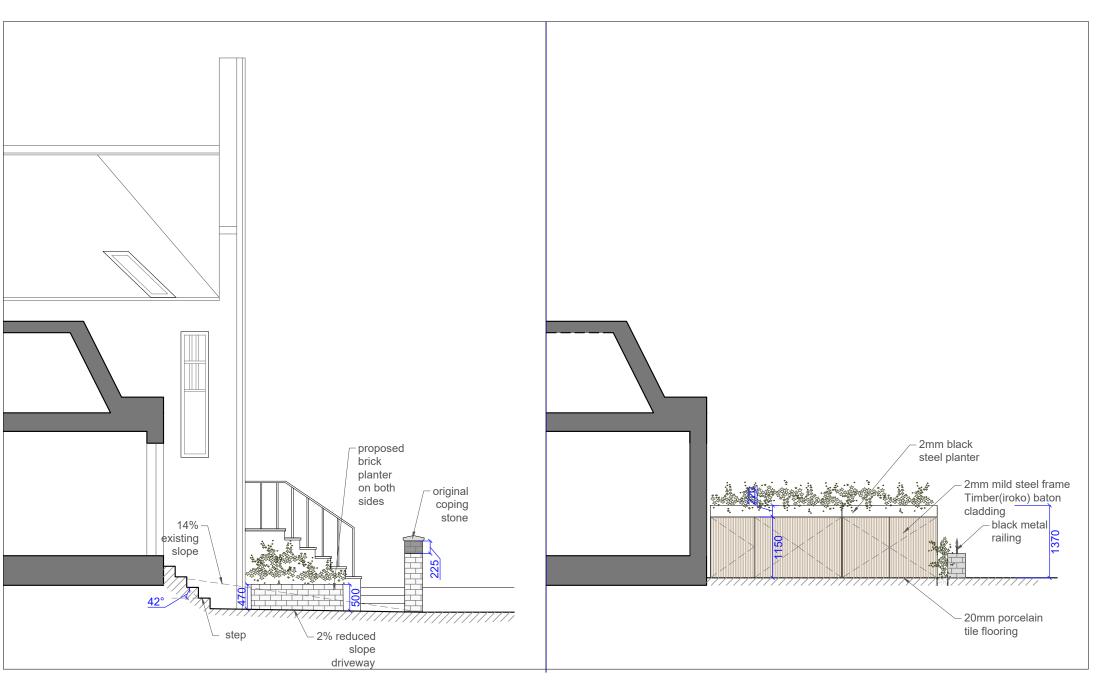

THIS IS A SKETCH DRAWING CONSTRUCTION. ALL DIMENSIONS MUST BE

VERIFIED ON SITE. THIS DRAWING IS ONLY TO SERVE AS A INDICATION OF POSITIONING OF ITEMS

**PROJECT NAME** 38DENNING ROAD LONDON **NW3 1SU** 

PROPOSED FRONT GARDEN