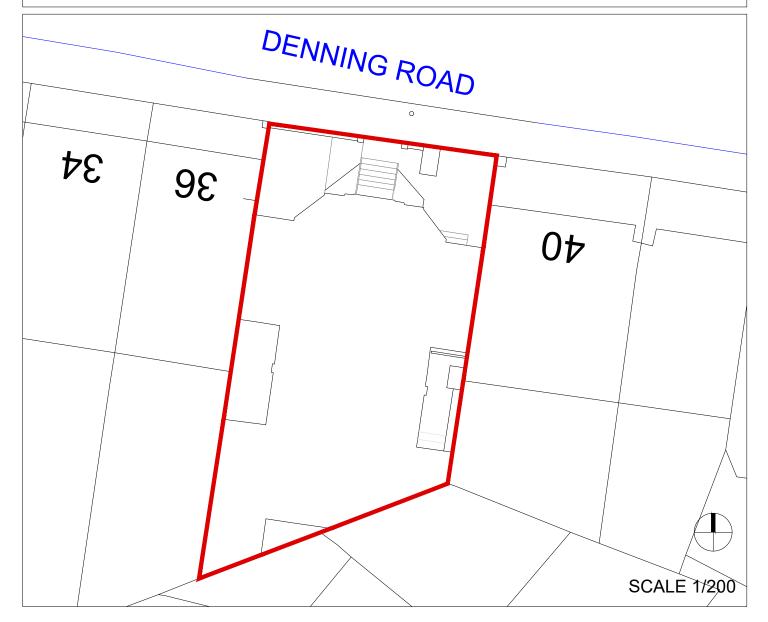

PROJECT NAME **DENNING ROAD LONDON** NW3 1SU

PROPOSED FRONT GARDEN

**DRAWING TITLE** 

PROJECT NO. REV.

SCALE. A3 1:100 DATE. 04.06.21 DRAWN BY.

11 Pond Square Highgare, London N6 6BA studio: +44 (0)207 209 1615 mobile: +44 (0)788 073 7487 mia@miakarisson.co.uk www.miakarisson.co.uk