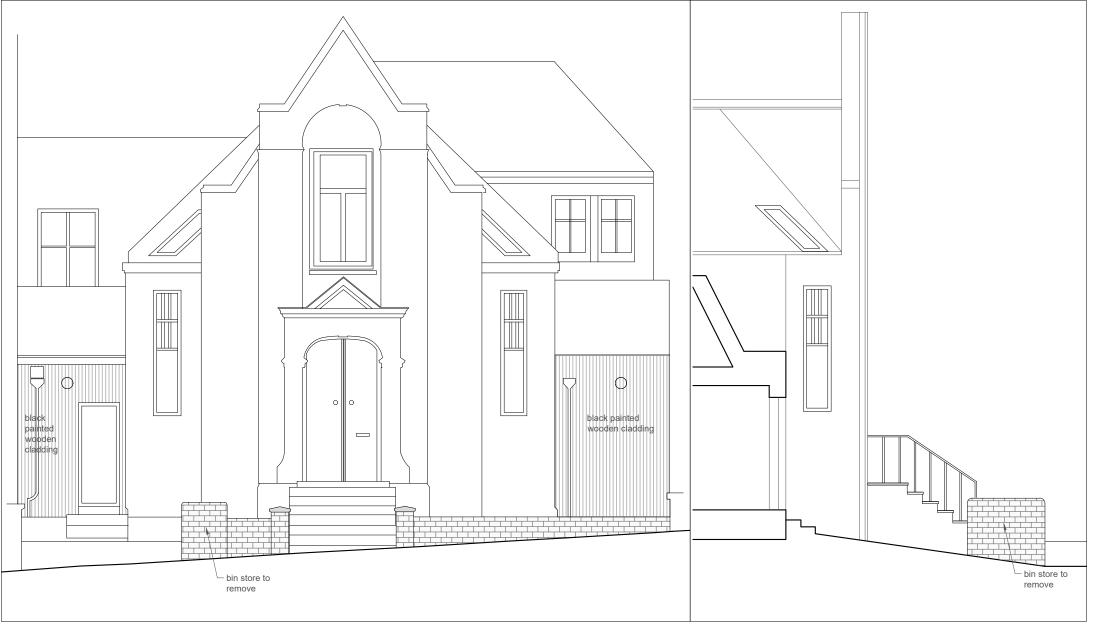

## **SECTION ELEVATION**

## PROJECT NAME **DENNING ROAD LONDON** NW3 1SU

EXISTING FRONT GARDEN

**DRAWING TITLE** 

REV.

PROJECT NO. SCALE. A3 1:100 DATE. 04.06.21 DRAWN BY.

TN

11 Pond Square Highgate, London N6 6BA studio: +44 (0)207 209 1615 matile: +44 (0)788 073 7487 mia®makarlsson.co.uk www.miakarlsson.co.uk