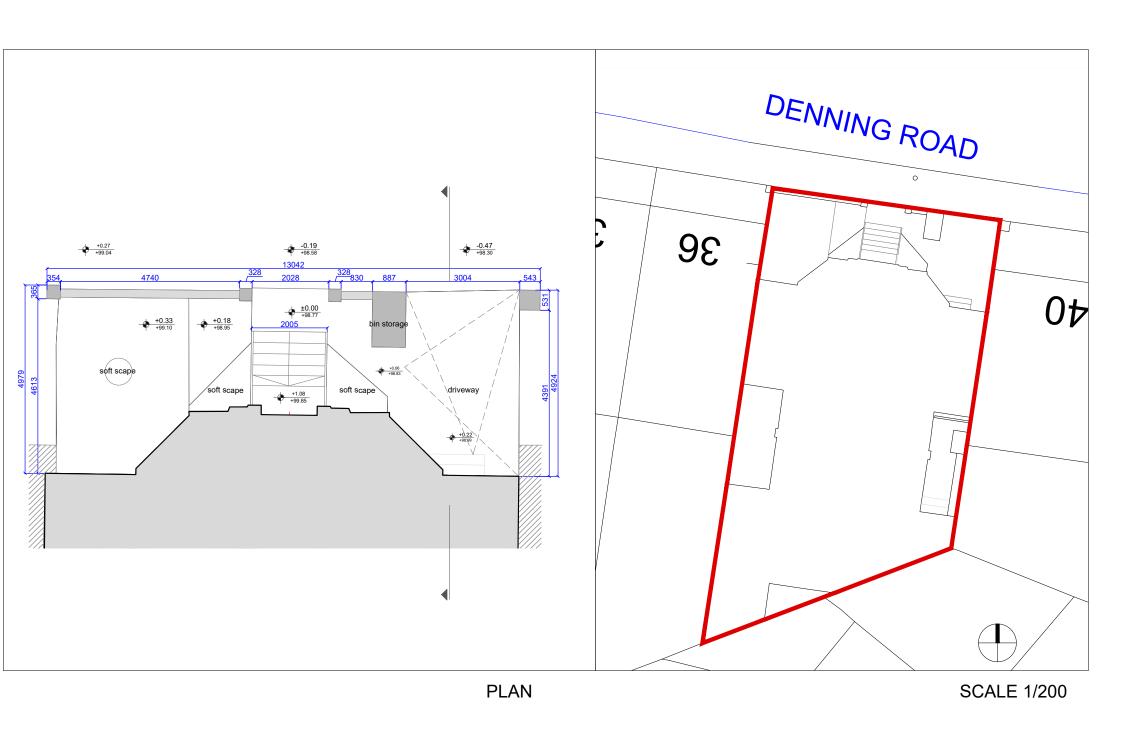

## PROJECT NAME **DENNING ROAD LONDON** NW3 1SU

EXISTING FRONT GARDEN

**DRAWING TITLE** 

REV.

PROJECT NO. SCALE. A3 1:100 DATE. 04.06.21 DRAWN BY.

TN

11 Pond Square Highgate, London N6 6BA studio: +44 (0)207 209 1615 matile: +44 (0)788 073 7487 mia®makarlsson.co.uk www.miakarlsson.co.uk