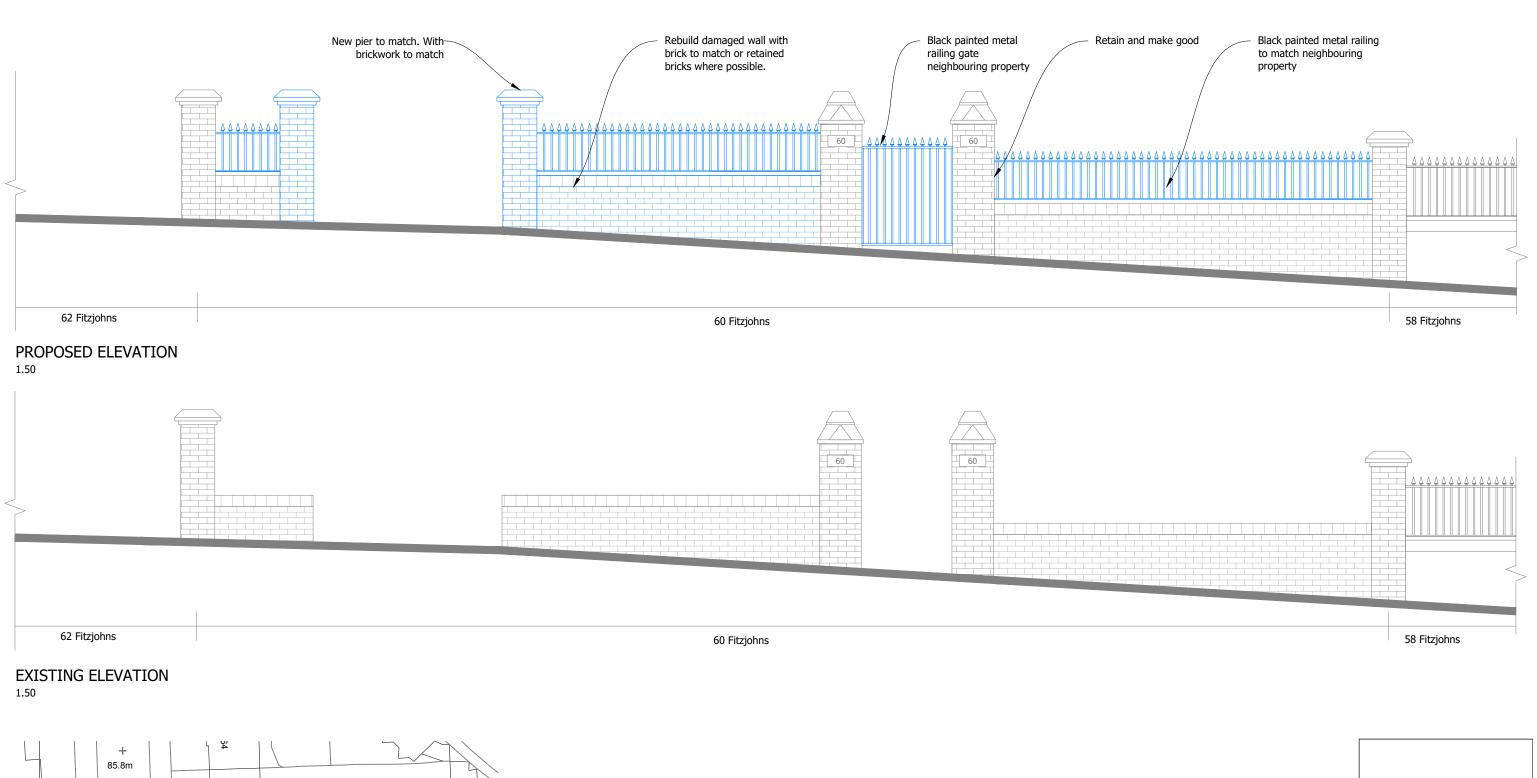

|                     | PLANNI         | ١G               |  |
|---------------------|----------------|------------------|--|
| <sup>hroject</sup>  | 0b Fitzjohns A | venue            |  |
| Proposed Front Wall |                |                  |  |
| Job Number          | Drawing Number | Drawing Revision |  |
| A19-213             | EXT001         | -                |  |
| Date                | Scale @ A3     | Drawn            |  |
|                     |                |                  |  |