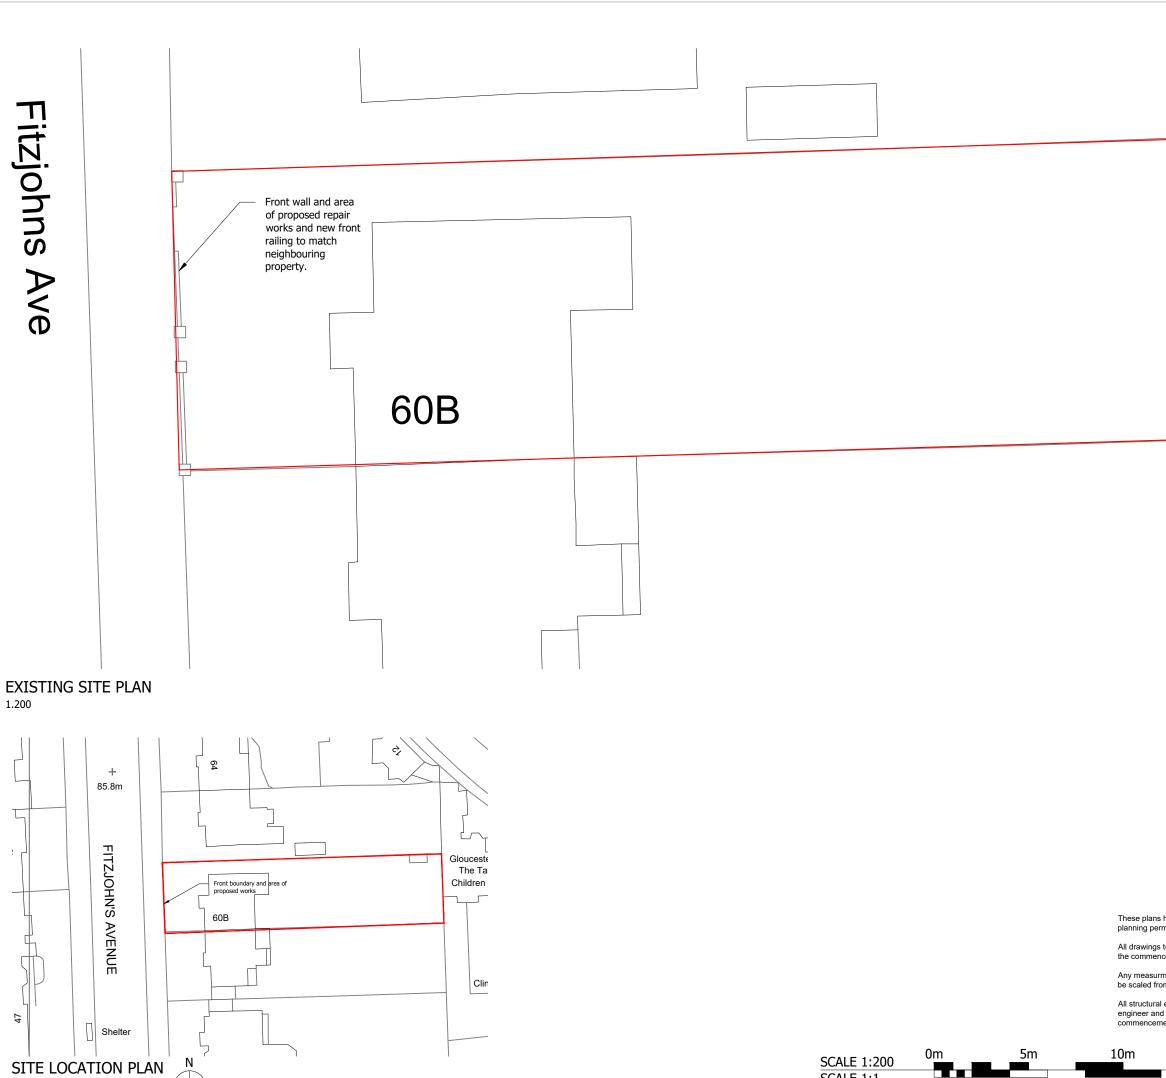

## PLANNING

## 60b Fitzjohns Avenue

| Dowing<br>Site Plan |                |                  |  |
|---------------------|----------------|------------------|--|
| Job Number          | Drawing Number | Drawing Revision |  |
| A19-213             | EXT002         | -                |  |
| Date                | Scale @ A3     | Drawn            |  |
| 03.05.21            | 1.200          | -                |  |
|                     |                |                  |  |