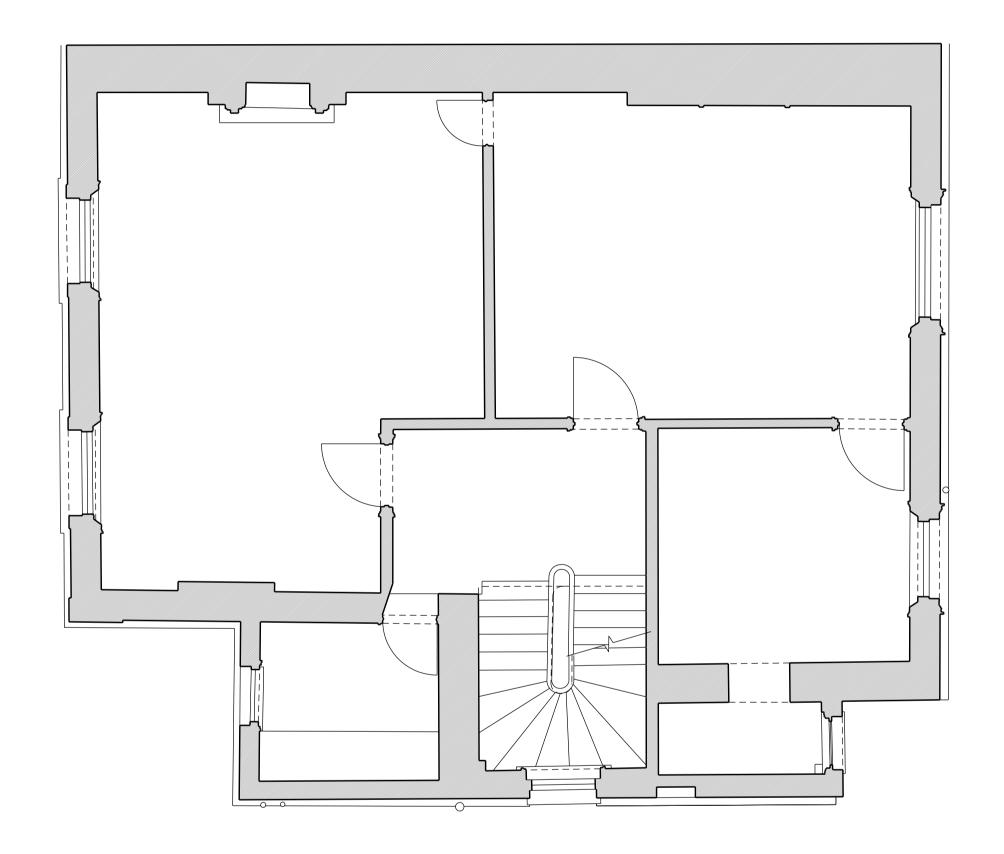

N ()

General arrangement
EXISTING
First floor plan

Date 17/05/2021 Issue
Scale / Format 1:50@A1 / 1:100@A3
Drawn / Checked AW / JPC PLANNING
Approved
CAD Reference 029\_01\_01\_P.dgn

General notes:

Do not scale from drawings.
Errors to be reported immediately to the Architect.
To be read in conjuntion with all relevant Architects', Services and Structural Engineers' drawings.
All existing site, tree and building information has been compiled from different sources.

All dimensions to be checked on site.

the selected work

7 Cambridge Gate London NW1 4JX T +44 7798 698 260 theselectedwork.com

Project

5 ALBERT TERRACE

Client

L. SALEM

© Selected Work Ltd.

Project number 029

N ()

General notes: Do not scale from drawings.

Errors to be reported immediately to the Architect.

To be read in conjuntion with all relevant Architects', Services and Structural Engineers' drawings.