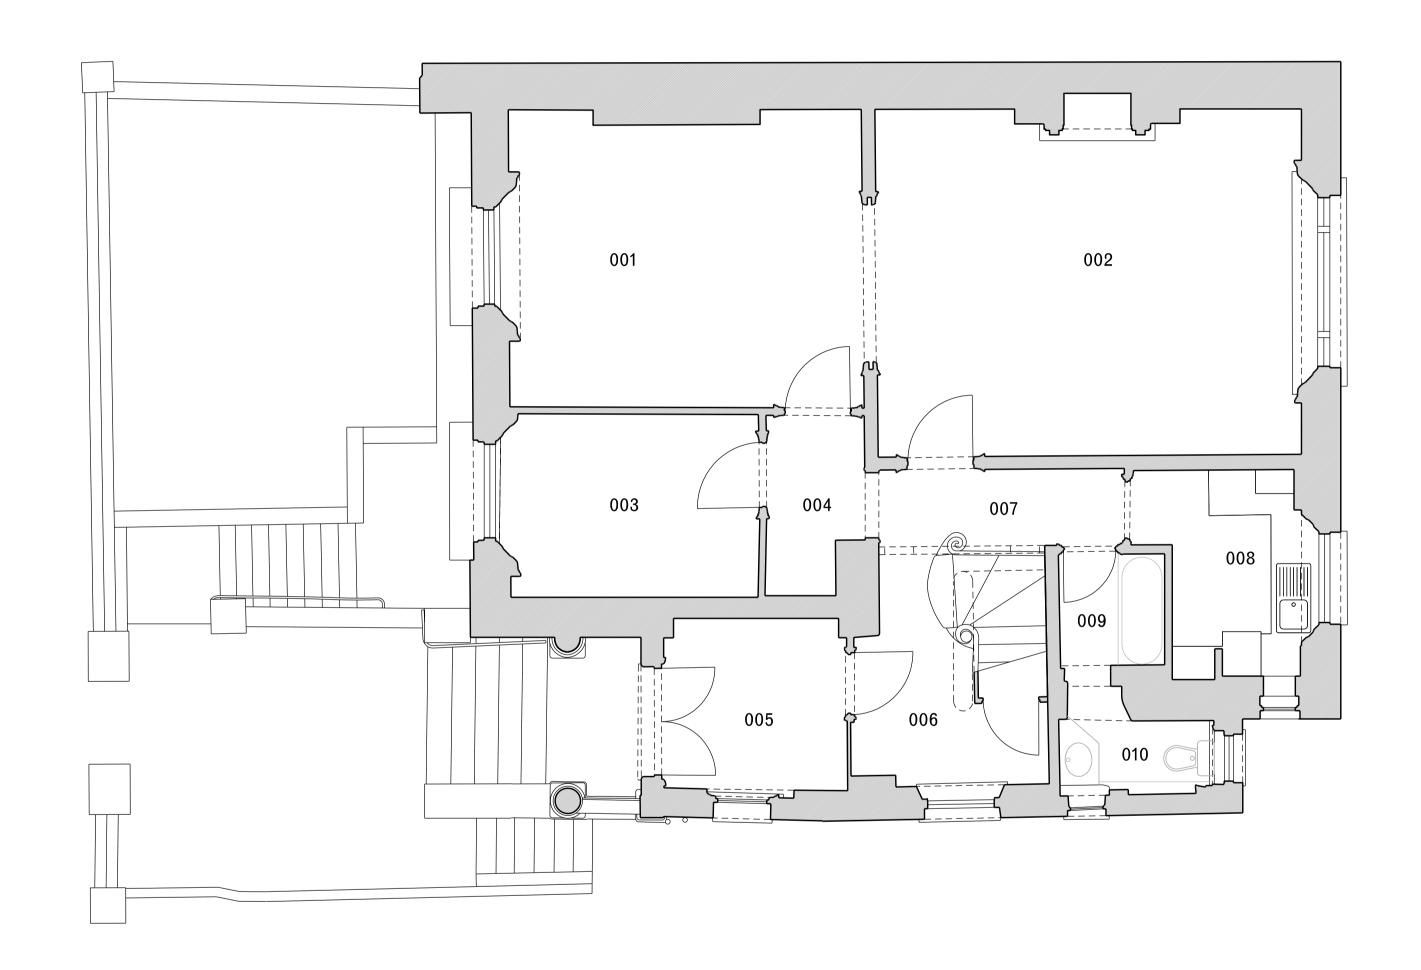

Client

L. SALEM

© Selected Work Ltd.

Project number 029

N ()

| Drawing name                         |                    | Drawing number |
|--------------------------------------|--------------------|----------------|
| General arrang EXISTING Ground floor | gement             | 01_00_P        |
| Date                                 | 17/05/2021         | Issue          |
| Scale / Format                       | 1:50@A1 / 1:100@A3 | *              |
| Drawn / Checked                      | AW / JPC           | PLANNING       |
| Approved                             |                    |                |
| CAD Reference                        | 029_01_00_P.dgn    |                |