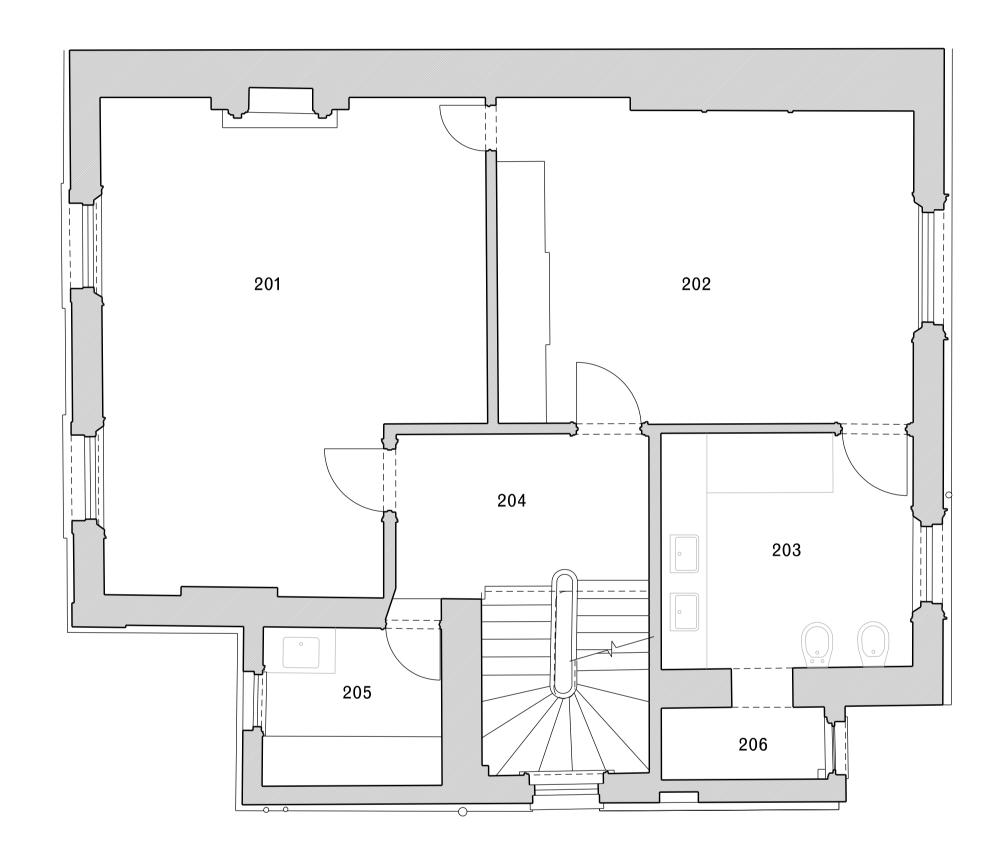

Project **5 ALBERT TERRACE** 

Client

L. SALEM

© Selected Work Ltd.

Project number 029

N ()

Drawing number Drawing name 01\_03\_P General arrangement EXISTING Third floor plan 17/05/2021 Scale / Format 1:50@A1 / 1:100@A3 Drawn / Checked AW / JPC PLANNING Approved CAD Reference 029\_01\_03\_P.dgn