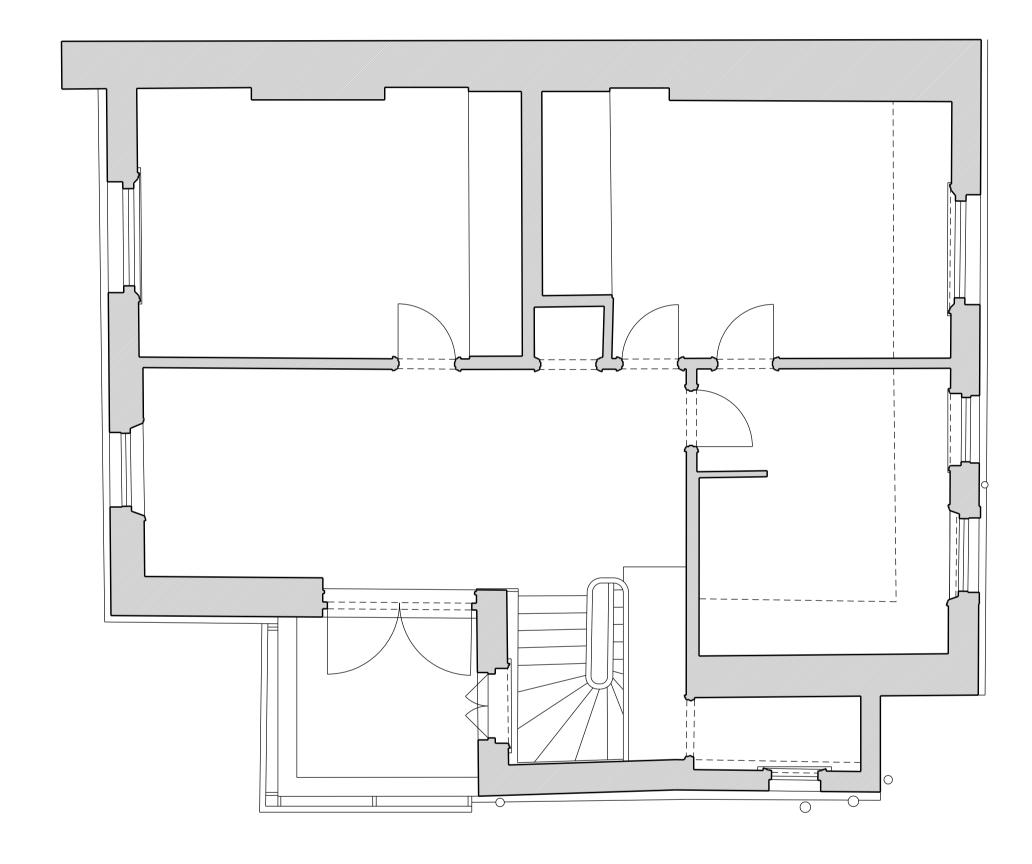

**5 ALBERT TERRACE** 

Client

L. SALEM

© Selected Work Ltd.

Project number 029

N ()

Drawing number Drawing name 01\_05\_P General arrangement EXISTING Lower ground floor 17/05/2021 Scale / Format 1:50@A1 / 1:100@A3 Drawn / Checked AW / JPC PLANNING Approved

CAD Reference 029\_01\_05\_P.dgn

General notes: Do not scale from drawings.

Errors to be reported immediately to the Architect.

To be read in conjuntion with all relevant Architects', Services and Structural Engineers' drawings.

All existing site, tree and building information has been compiled from different sources.

All dimensions to be checked on site. Existing
New \* 18/05/21 issued for planning

Rev. Date Description AW JPC