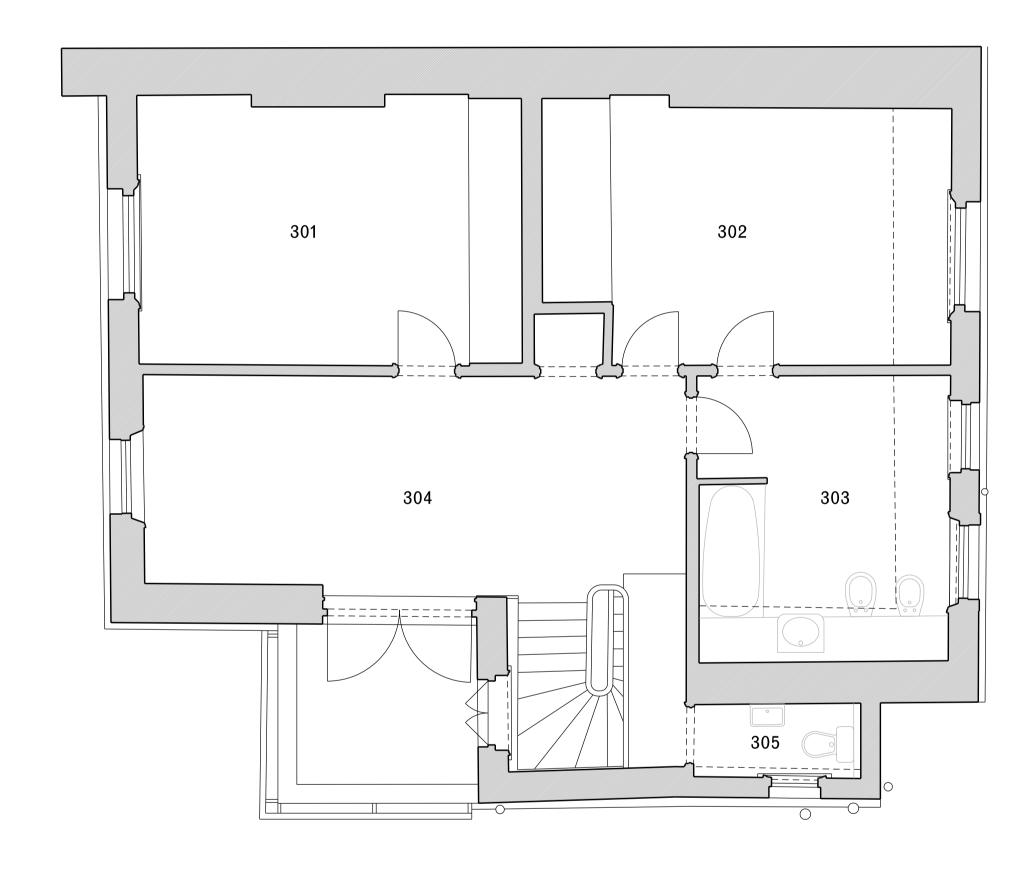

Project **5 ALBERT TERRACE** 

Client

L. SALEM

© Selected Work Ltd.

Project number 029

N ()

Drawing number Drawing name 01\_03\_P General arrangement EXISTING Third floor plan 17/05/2021 Scale / Format 1:50@A1 / 1:100@A3 Drawn / Checked AW / JPC PLANNING Approved CAD Reference 029\_01\_03\_P.dgn