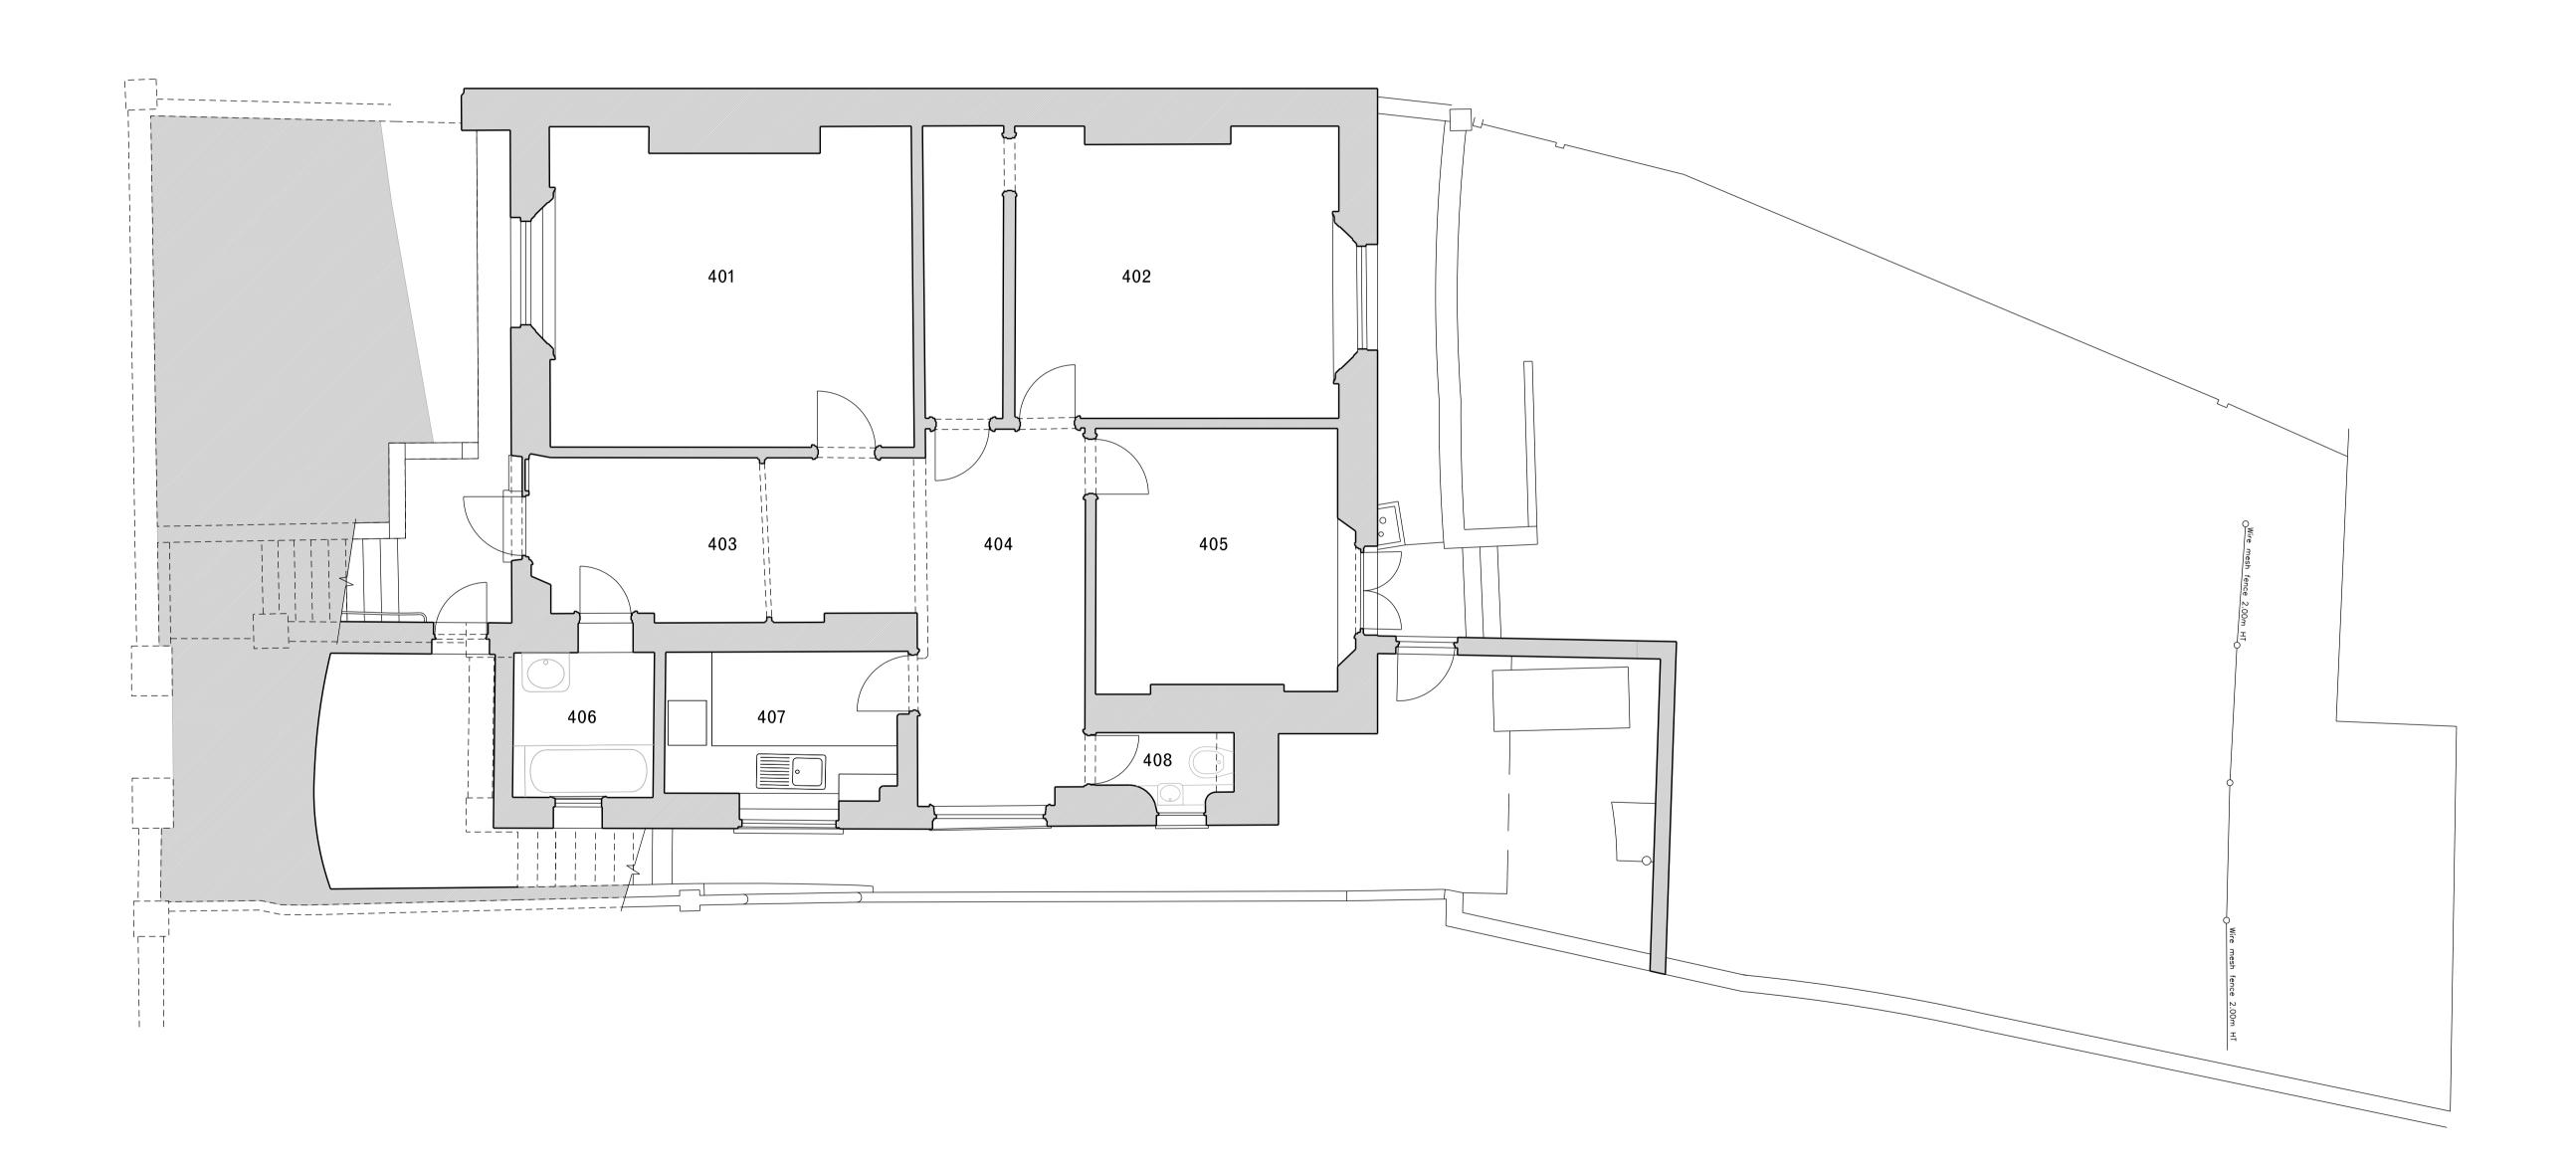

Project **5 ALBERT TERRACE** 

Client

L. SALEM

© Selected Work Ltd.

Project number 029

N ()

Drawing number Drawing name 01\_03\_P General arrangement EXISTING Third floor plan 17/05/2021 Scale / Format 1:50@A1 / 1:100@A3 Drawn / Checked AW / JPC PLANNING Approved CAD Reference 029\_01\_03\_P.dgn