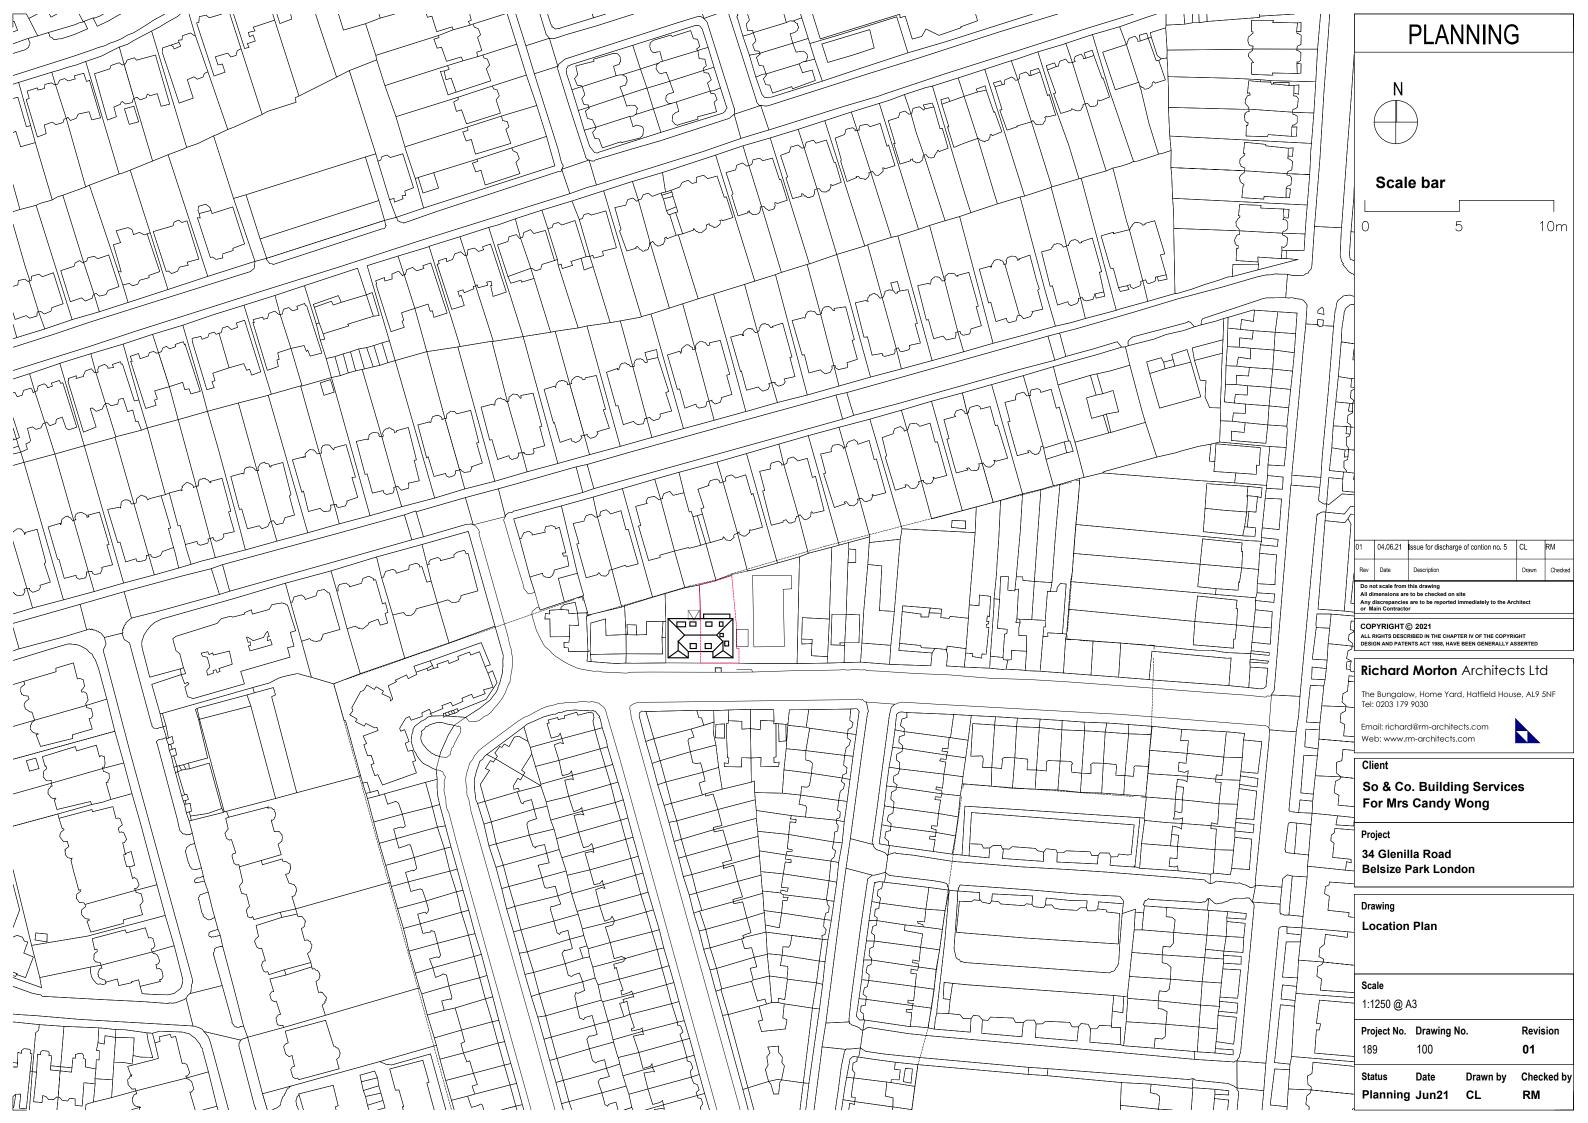

Roof plan of extension 1:50

# Issued to Camden Council for clearing Condition no.5 on Planning Consent ref. number: 2020/2412/P

Do not scale from this drawing All dimensions are to be checked on site Any discrepancies are to be reported imm or Main Contractor

## Project

34 Glenilla Road Belsize Park London