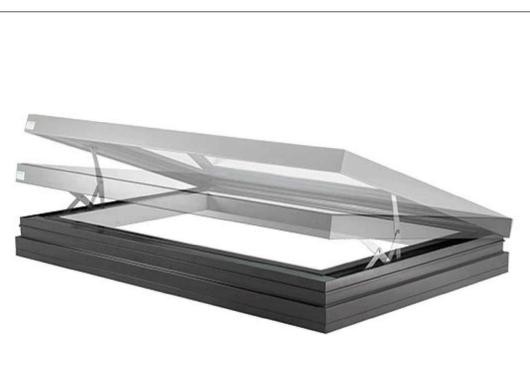

#### Drawing

**New Rear Extension** Sliding Rooflight

# DESIGN PATENTED: GB2414119

IP22 4RG

Fax: +44 (0)333 8000 882 Email: selse@glazingvision.co.uk Website: www.glazingvision.co.uk PERMISSION OF GLAZING VISION LTD.

IF IN DOUBT - ASK! DO NOT SCALE Supplier to deburr & remove sharp corners

| Rev | Revision Description                  | Drawn/<br>Date     | Product: 401 - GV Standard VisionVent           |                      |  |
|-----|---------------------------------------|--------------------|-------------------------------------------------|----------------------|--|
| в   | Patent no. added                      | JSL                | Description: General arrangement Materials: N/A |                      |  |
|     |                                       | 10.10.16           |                                                 |                      |  |
| A   | Amended kerb reference drawing to 401 | JamesB<br>18.02.14 | Finish: N/A                                     | Drawn By: JamesB     |  |
|     |                                       |                    | Weight:                                         | Drawn Date: 09.12.13 |  |
|     |                                       |                    | Quantity: N/A                                   | Drawing No: 401-ASS  |  |
|     |                                       |                    | Scale: N/A                                      | Blawing No. 401-ASS  |  |