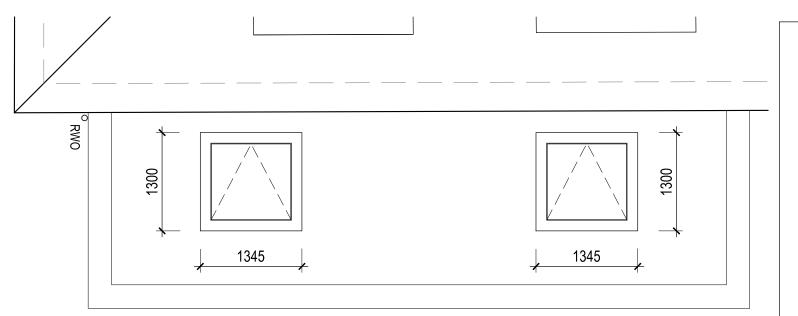

Roof plan of extension 1:50

#### Drawing

**New Rear Extension** Sliding Rooflight

#### Scale

1:50 @ A3

| Project No.      | Drawing N     | Revision       |                  |
|------------------|---------------|----------------|------------------|
| 189              | 120           |                |                  |
| Status<br>Prelim | Date<br>May21 | Drawn by<br>CL | Checked by<br>RM |