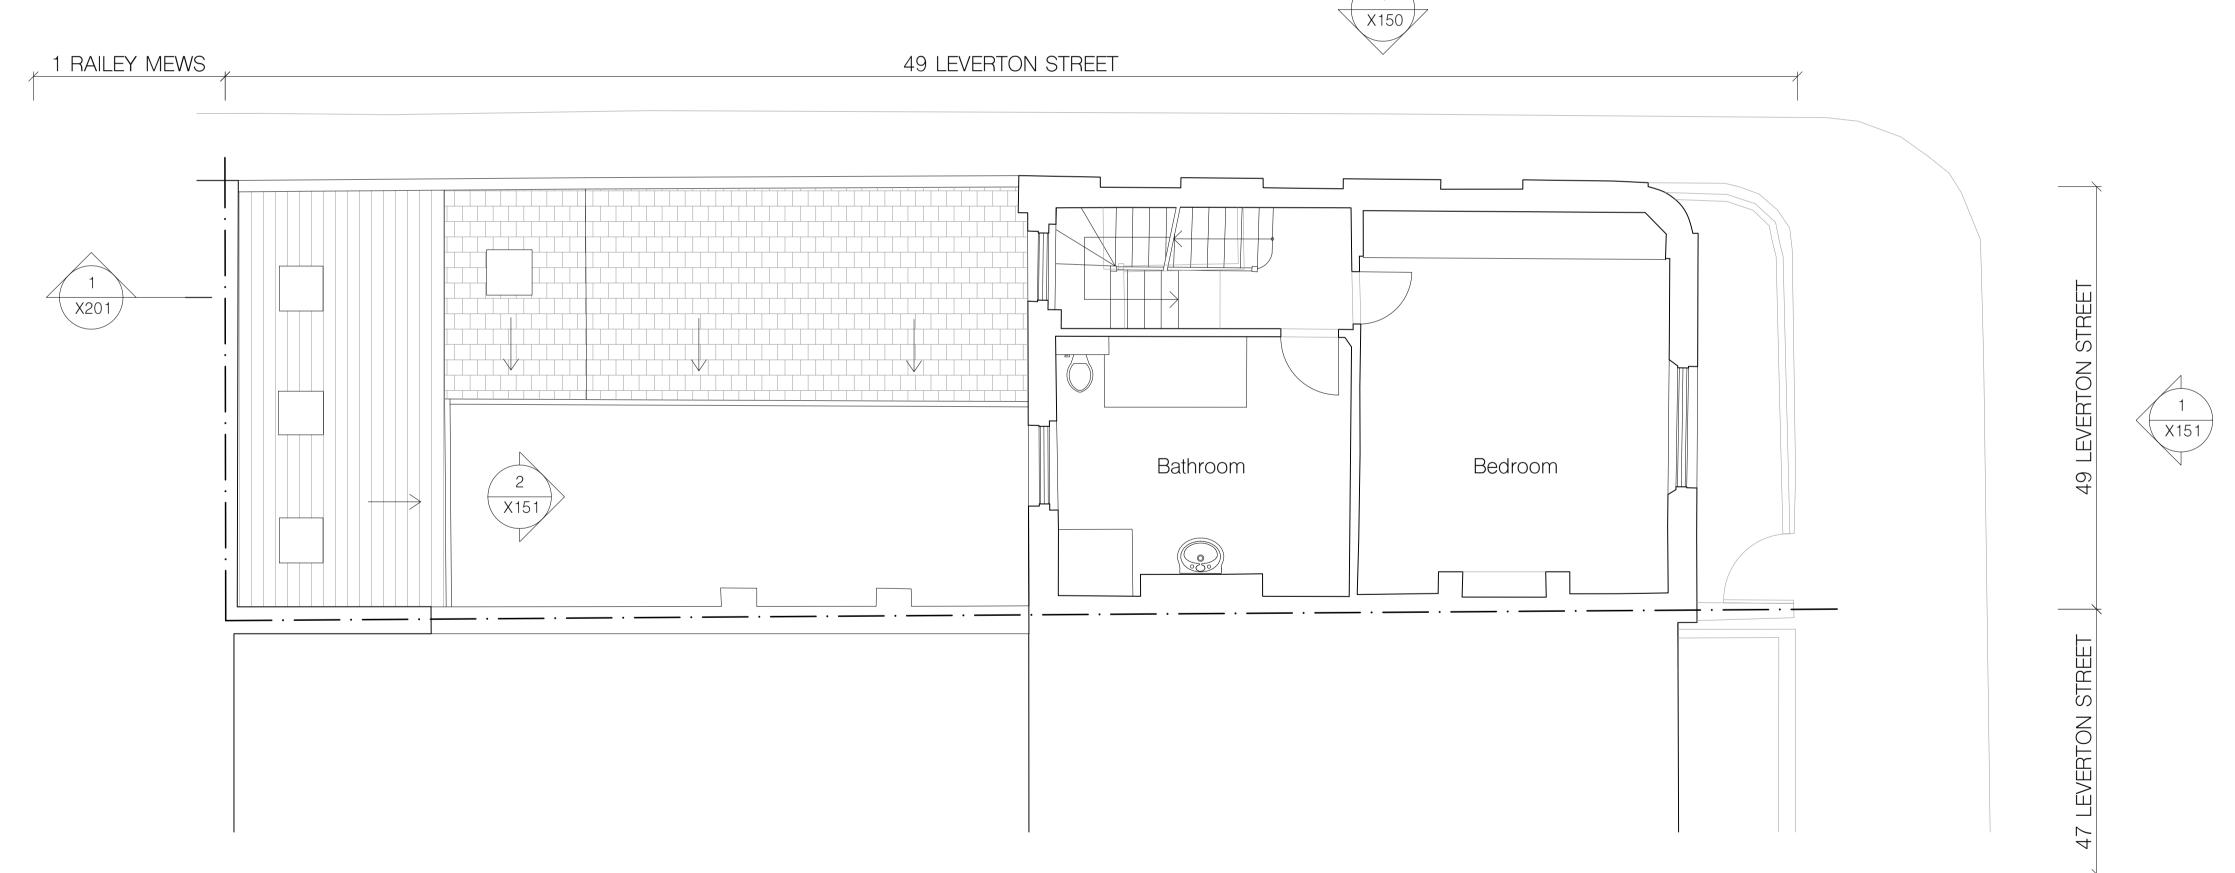

1:50

job no.

136

existing first floor plan

scale at A3

1:100

drawing

X101