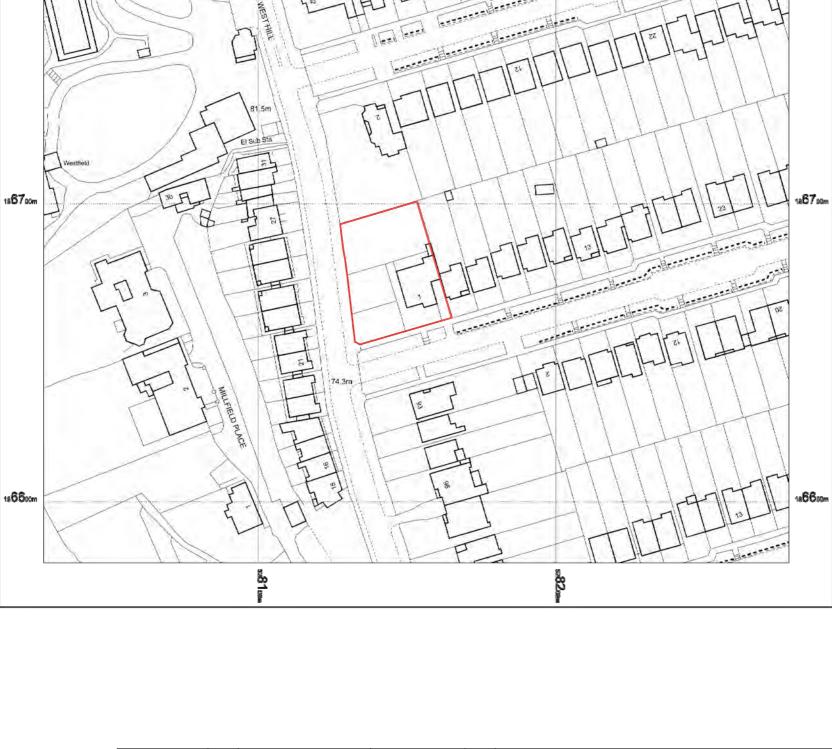

Steal Terri

s=82m

arrente de arrente de arrente de la compañía de la

528108m

WEST

|  |    | baseassociates | Notes: This drawing is the copyright of<br>hebasem limited. Figured dimensions to be<br>taken in preference to those scaled. All<br>dimensions to be checked on site and taken in<br>preference to those shown. The drawings are<br>indicative only and subject to change following<br>a detailed survey. Not to be reproduced,<br>retained or disclosed to any unauthorised<br>person either wholly or in part without written<br>permission. The scheme is subject to change<br>following input from relevant consultants<br>during the design process. | 6 Auckland Street<br>London SE11 5AD<br>+44 (0)20 7840 0150<br>www.baseassociates.co.uk | ebaseem      |            |          |          |       | NORTH | Site Location Plan             |                   | PROJECT:<br>1 Makepeace Avenue, N6 6EL |            |             |
|--|----|----------------|-----------------------------------------------------------------------------------------------------------------------------------------------------------------------------------------------------------------------------------------------------------------------------------------------------------------------------------------------------------------------------------------------------------------------------------------------------------------------------------------------------------------------------------------------------------|-----------------------------------------------------------------------------------------|--------------|------------|----------|----------|-------|-------|--------------------------------|-------------------|----------------------------------------|------------|-------------|
|  | 50 |                |                                                                                                                                                                                                                                                                                                                                                                                                                                                                                                                                                           |                                                                                         | © 2019 H     | REV: COM   | MENT:    | DATE:    | DATE: |       | DRAWING<br>Project No:<br>0547 | RIBA Stage:       | R:<br>  <sup>Series:</sup> F           | Extension: | Drawing No: |
|  |    |                |                                                                                                                                                                                                                                                                                                                                                                                                                                                                                                                                                           | DO NOT SCALE FROM THIS DRAWING<br>VERIFY ALL DIMENSIONS FROM SITE                       | SCALE:<br>1: | :1250 @ A3 | 00 05 10 | 20 30 40 | 60    | 80    | May 2021                       | CLIENT:<br>Mr & I | Mrs Heap                               |            |             |