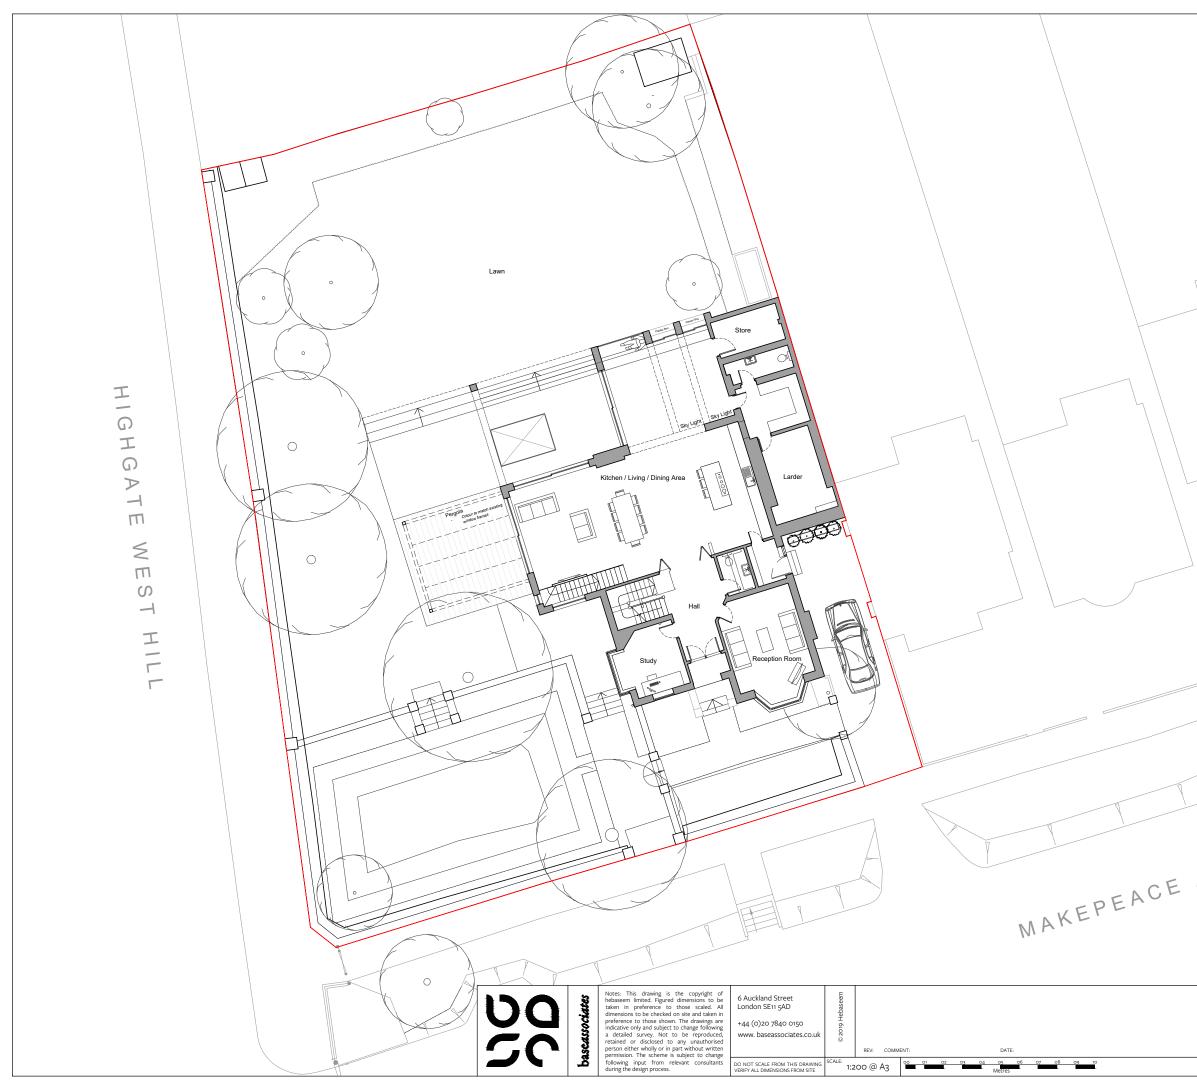

| May 2021 | Proposed Ground Floor Plan PROJECT:<br>1 Makepeace Avenue, N6 6EL   DRAWING NUMBER:<br>Project No: NIBA Stage:   Series: D   0547 2   D 0   CLIENT: Mrs Heap |
|----------|--------------------------------------------------------------------------------------------------------------------------------------------------------------|