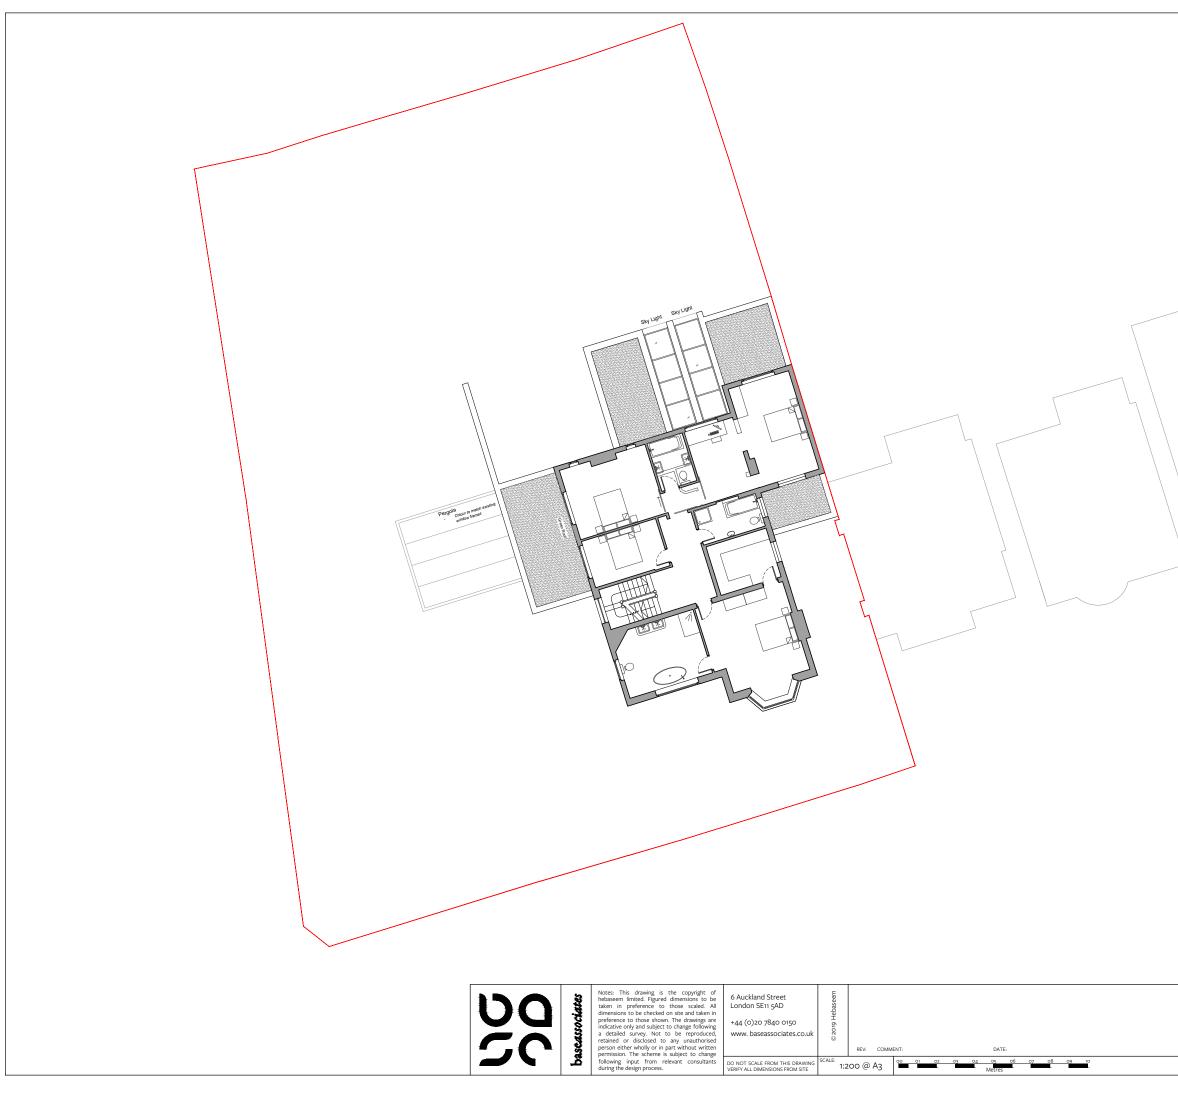

| . A | VEN      | UE                       |                                       |                                    |           |
|-----|----------|--------------------------|---------------------------------------|------------------------------------|-----------|
|     | NORTH    | 0547 2                   | PROJECT:<br>1 Makepeace<br>Extension: | Avenue, N6 6<br>Drawing No:<br>100 | Revision: |
|     | May 2021 | CLIENT:<br>Mr & Mrs Heap |                                       | PLANNI                             | NG        |