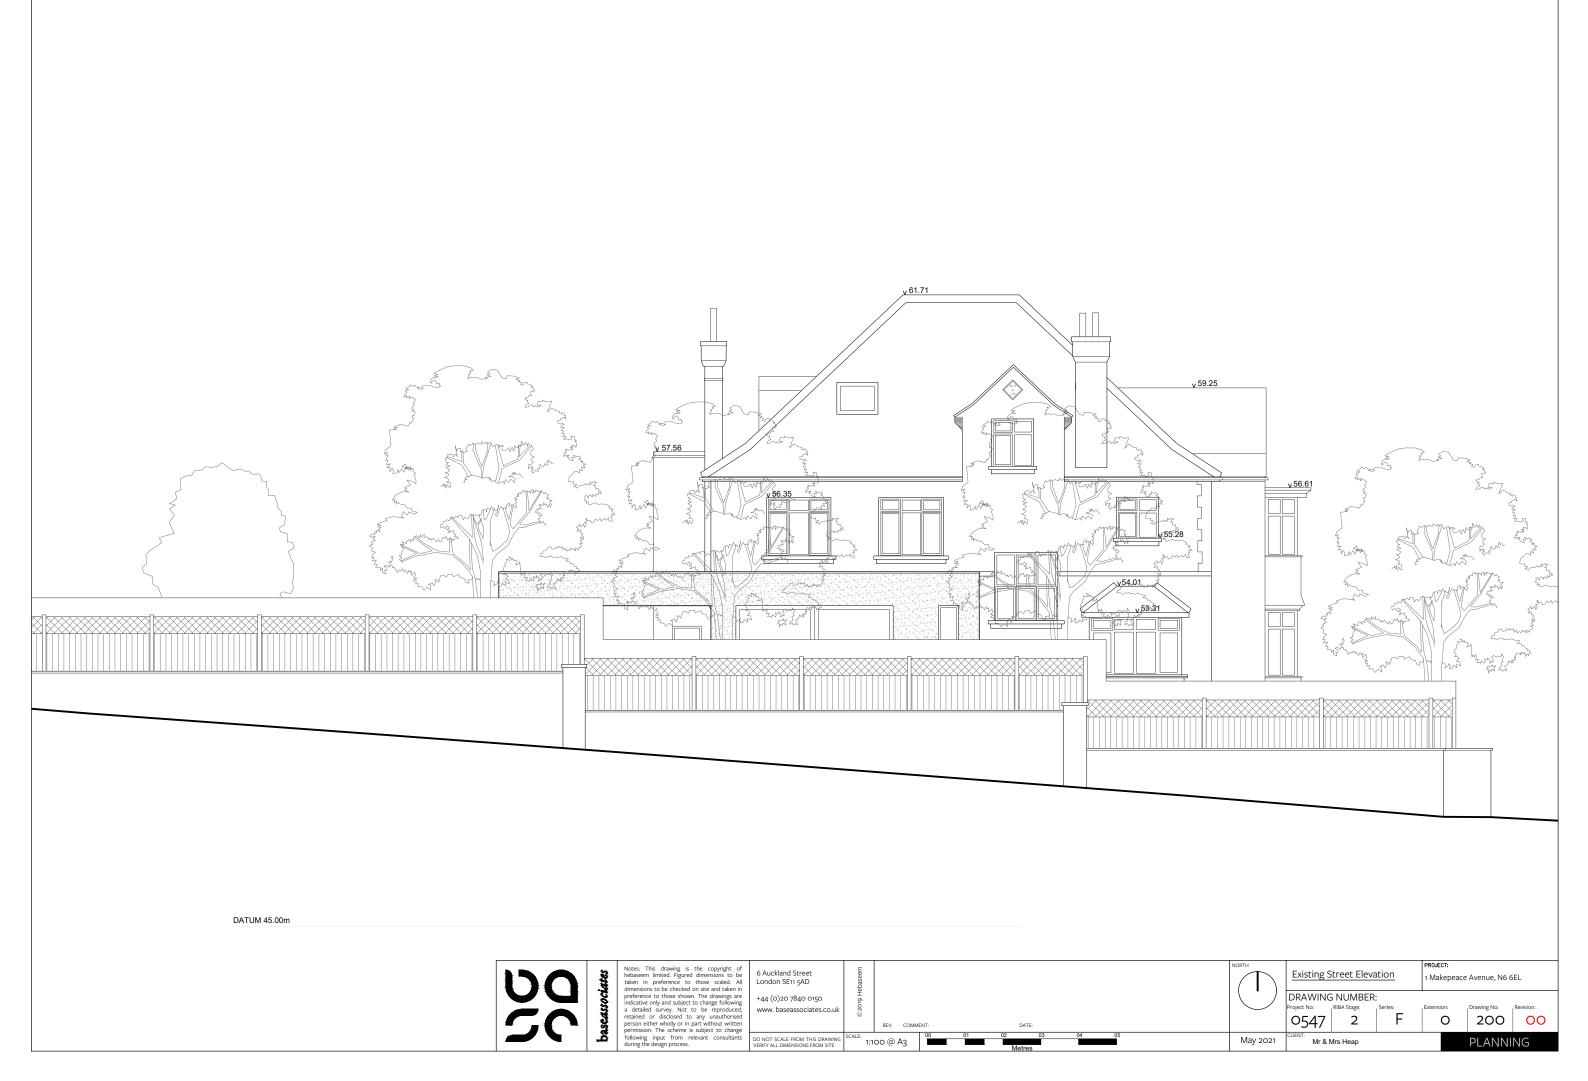

DATUM 45.00m

DATUM 45.00m

| /////////////////////////////////////// |
|-----------------------------------------|
|                                         |
| /////////////////////////////////////// |
|                                         |
|                                         |

|  |          | Existing North Elevation       |             |         |         | PROJECT:<br>1 Makepeace Avenue, N6 6EL |             |           |  |
|--|----------|--------------------------------|-------------|---------|---------|----------------------------------------|-------------|-----------|--|
|  |          | DRAWING<br>Project No:<br>0547 | RIBA Stage: | Series: | Extensi | on:<br>O                               | Drawing No: | Revision: |  |
|  | May 2021 | CLIENT:<br>Mr & Mrs Heap       |             |         |         |                                        | PLANNING    |           |  |