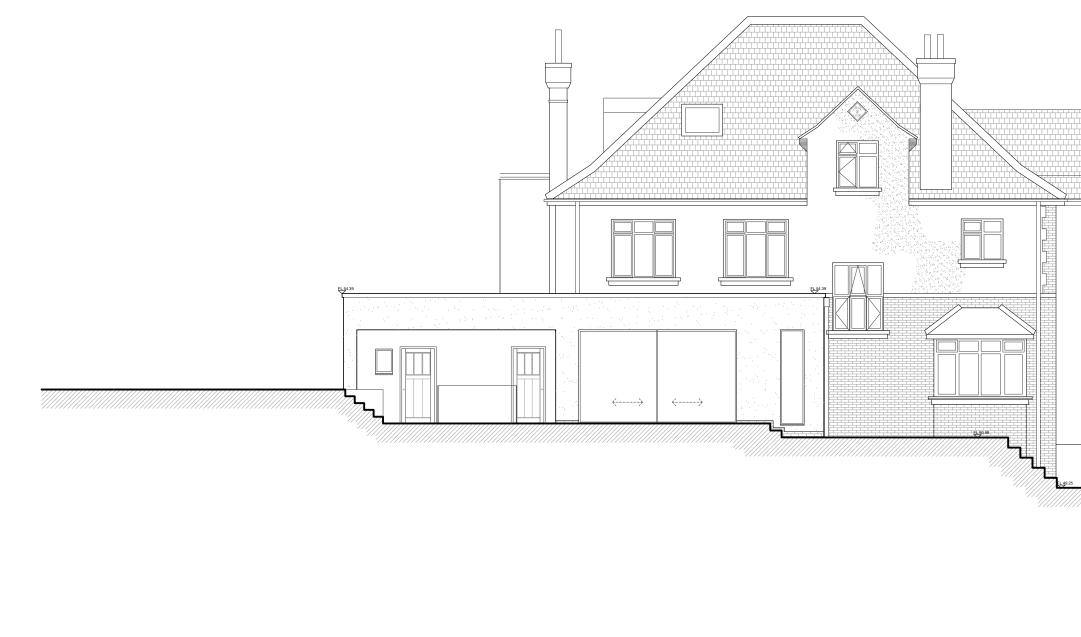

|  |          | Existing North Elevation       |             |         |         | PROJECT:<br>1 Makepeace Avenue, N6 6EL |             |           |  |
|--|----------|--------------------------------|-------------|---------|---------|----------------------------------------|-------------|-----------|--|
|  |          | DRAWING<br>Project No:<br>0547 | RIBA Stage: | Series: | Extensi | on:<br>O                               | Drawing No: | Revision: |  |
|  | May 2021 | CLIENT:<br>Mr & Mrs Heap       |             |         |         |                                        | PLANNING    |           |  |