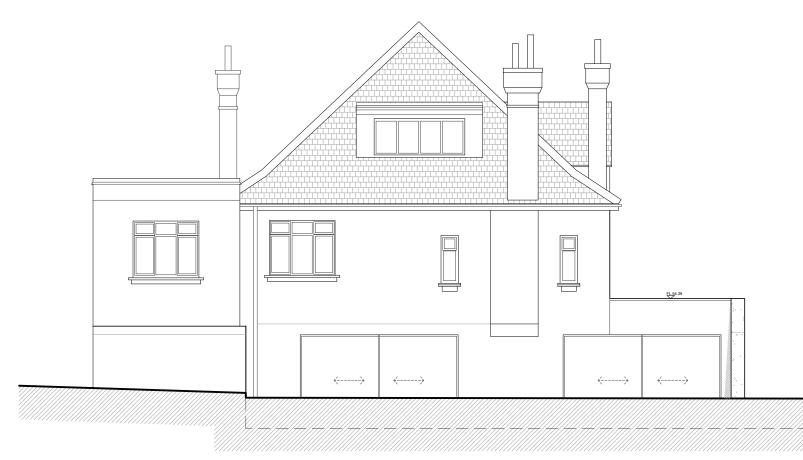

|  |          | Existing North Elevation       |             |         |         | PROJECT:<br>1 Makepeace Avenue, N6 6EL |             |           |  |
|--|----------|--------------------------------|-------------|---------|---------|----------------------------------------|-------------|-----------|--|
|  |          | DRAWING<br>Project No:<br>0547 | RIBA Stage: | Series: | Extensi | on:<br>O                               | Drawing No: | Revision: |  |
|  | May 2021 | CLIENT:<br>Mr & Mrs Heap       |             |         |         |                                        | PLANNING    |           |  |