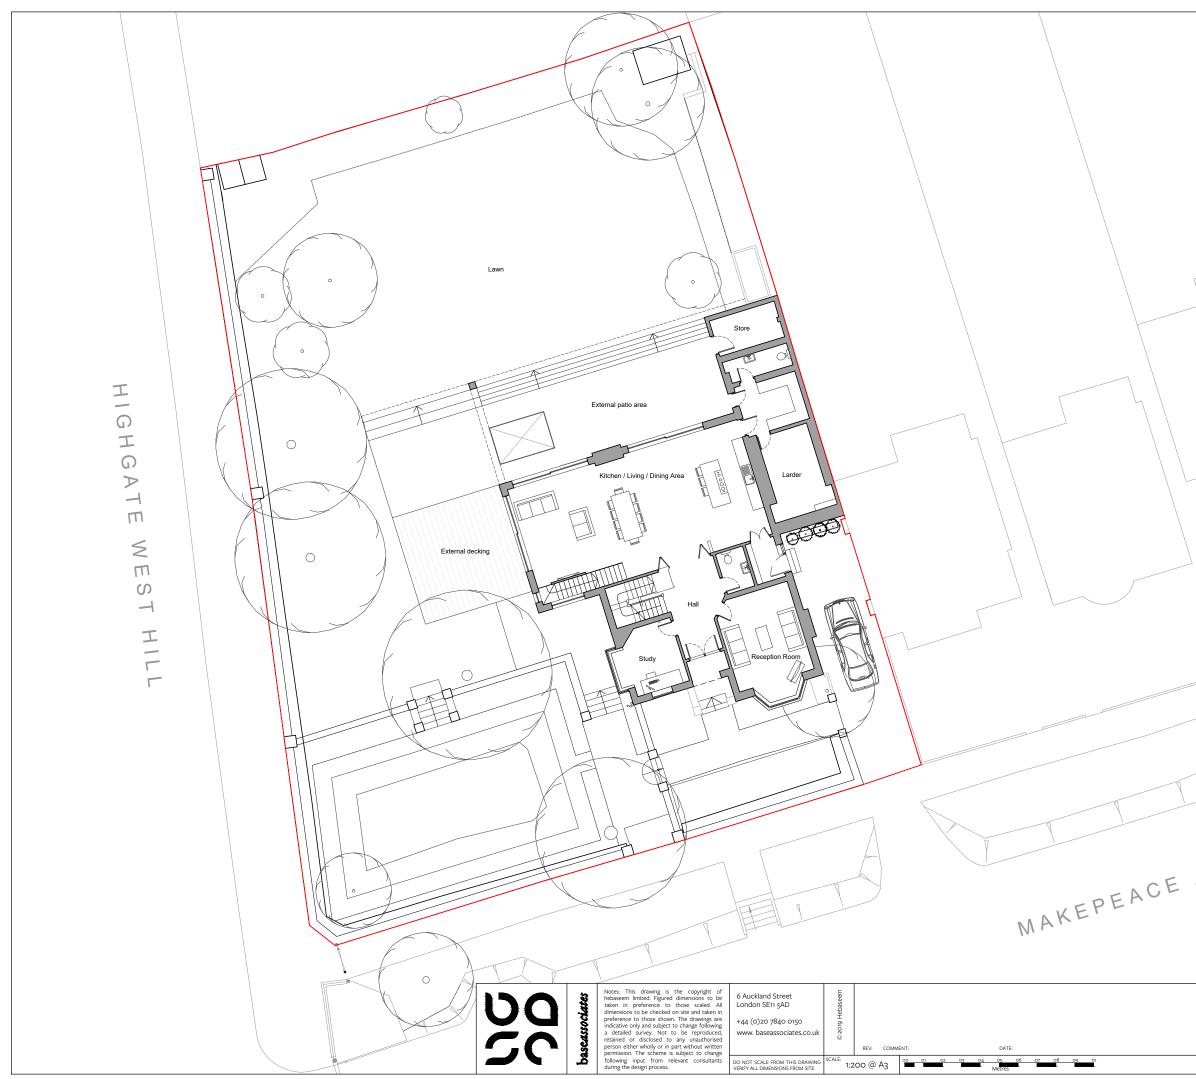

| A | VEN      | UE                                                               |         |                         |               |          |
|---|----------|------------------------------------------------------------------|---------|-------------------------|---------------|----------|
|   | NORTH    | Existing Ground Flo<br>DRAWING NUMBER<br>Project No: RIBA Stage: | Series: | PROJECT:<br>1 Makepeace | Avenue, N6 6  | SEL      |
|   | May 2021 | 0547 2<br>CLIENT: Mr & Mrs Heap                                  | F       | 0                       | 100<br>PLANNI | 00<br>NG |
|   |          | l                                                                |         |                         |               |          |