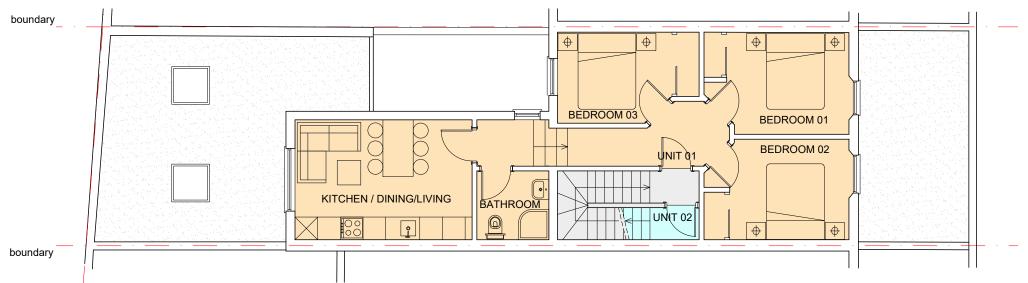

## **FIRST FLOOR PLAN**

#### **HMO UNIT 01**

Gross internal area 54.0 m<sup>2</sup>

#### **HMO UNIT 02**

Gross internal area 65.0 m<sup>2</sup>

#### **COMMON AREA**

Gross internal area 14.6 m<sup>2</sup>