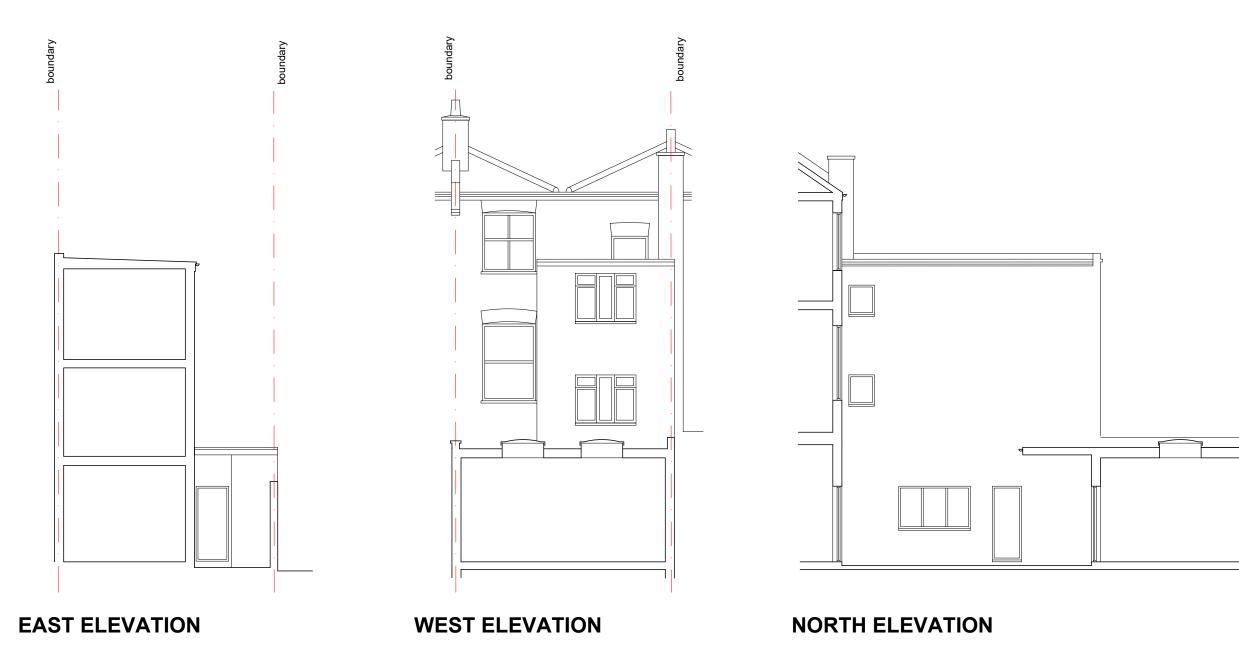

#### NOTE:

The scheme was approved under planning application ref. no. 2020/1804/P

SECTIONS AND ELEVATIONS AS APPROVED

## SECTION AND ELEVATIONS AS APPROVED

| Scale       | Date   | Drawn    | Checked |
|-------------|--------|----------|---------|
| 1:100@ A3   | May 21 | SB       | VM      |
| Drawing No. |        | Rev. No. |         |
| 380 - 010   |        | 00       |         |