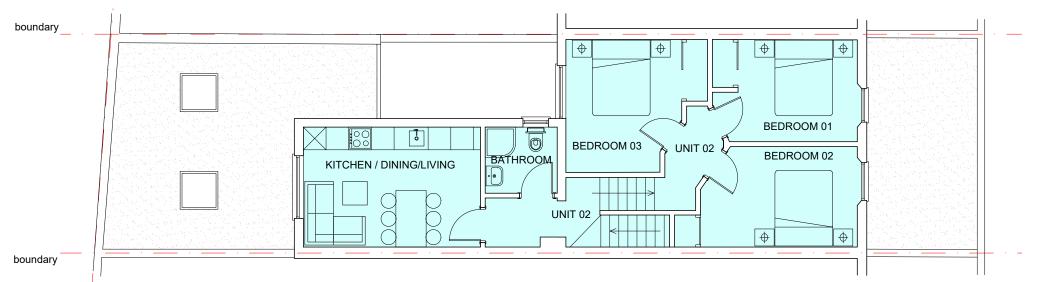

### **SECOND FLOOR PLAN**

#### **HMO UNIT 01**

Gross internal area 54.0 m<sup>2</sup>

#### **HMO UNIT 02**

Gross internal area 65.0 m<sup>2</sup>

#### **COMMON AREA**

Gross internal area 14.6 m<sup>2</sup>