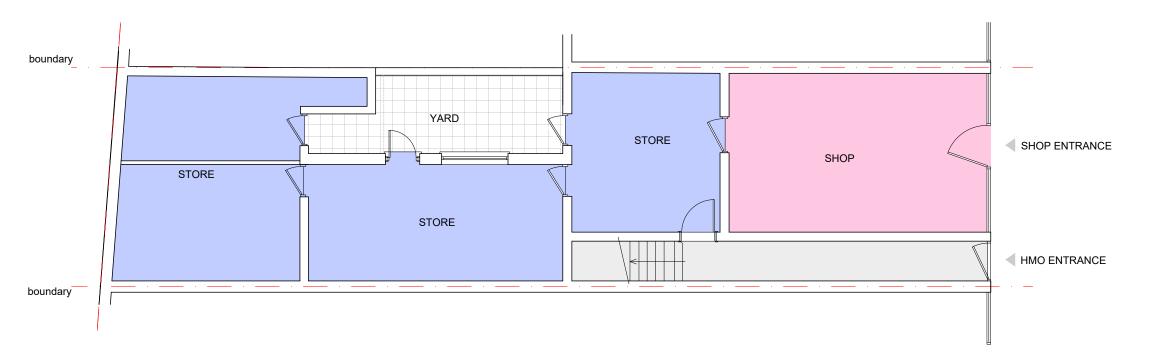

# GROUND FLOOR PLAN AS APPROVED

#### STORAGE AREA

Gross internal area 48.6 m²

#### SHOP AREA

Gross internal area 29.0 m<sup>2</sup>