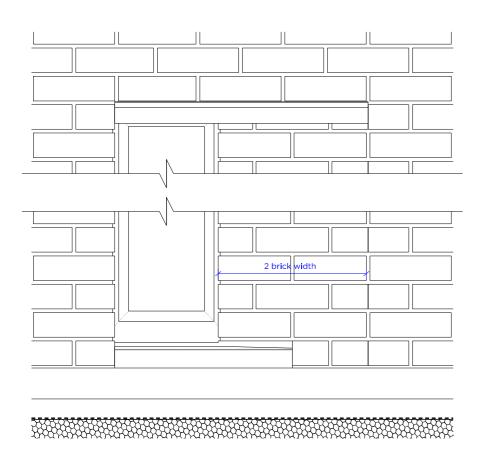

Typical Slot Window Jamb Detail
1:10 @ A3

Typical Slot Window Elevation Detail
o2 1:10 @ A3

Typical Slot Window Section Detail

1:10 @ A3

Copyright Marek Wolfderhowski Architects Linder 2.

Copyright Marek Wolfderhowski Architects Linder 2.