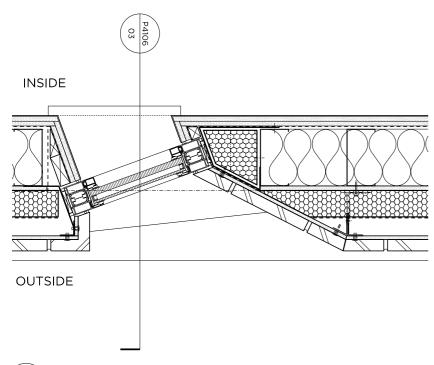

Typical Slot Window Jamb Detail
1:10 @ A3

Typical Slot Window Elevation Detail
o2 1:10 @ A3

Typical Slot Window Section Detail

1:10 @ A3

Copyright Marek Wolfderhowski Architects Linder 2.

Copyright Marek Wolfderhowski Architects Linder 2.