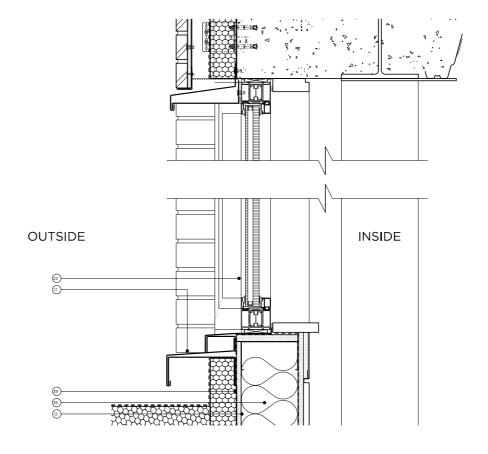

Typical Slot Window Jamb Detail
1:10 @ A3

Typical Slot Window Elevation Detail
o2 1:10 @ A3

Typical Slot Window Section Detail

1:10 @ A3

Copyright Marek Wolfderhowski Architects Linder 2.

Copyright Marek Wolfderhowski Architects Linder 2.