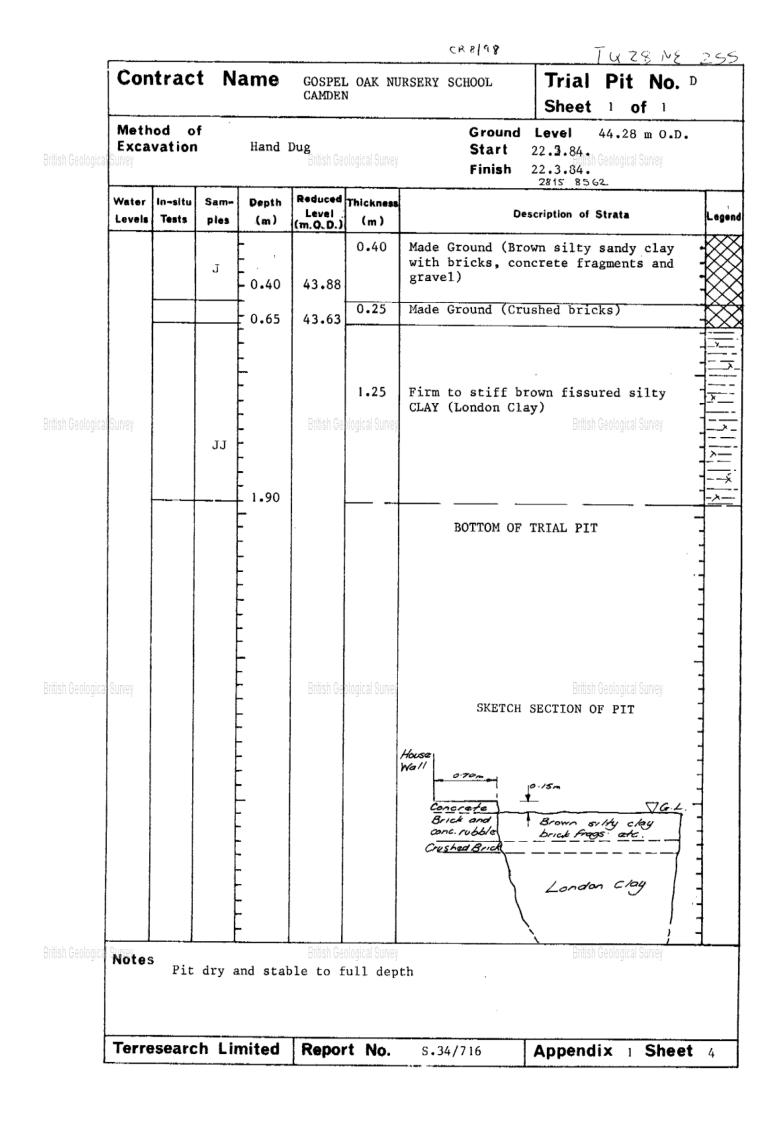

|                   |                                                                                                                                                          |                  |              |              |                              |                                | CR 8/98                                         | TQZ8                    | NE 254                  |
|-------------------|----------------------------------------------------------------------------------------------------------------------------------------------------------|------------------|--------------|--------------|------------------------------|--------------------------------|-------------------------------------------------|-------------------------|-------------------------|
|                   | Con                                                                                                                                                      | trac             | t N          | ame          | GOSPEL<br>CAMDEN             |                                | RSERY SCHOOL                                    | Trial Pit<br>Sheet 1 of | <b>No.</b> <sup>c</sup> |
| British Geologica | Method of<br>Excavation<br>Survey<br>British Geological Survey<br>British Geological Survey<br>British Geological Survey<br>Finish 22.3.84.<br>2815 8541 |                  |              |              |                              |                                |                                                 |                         |                         |
|                   | Water<br>Levels                                                                                                                                          | In-situ<br>Tests | Sam.<br>pies | Depth<br>(m) | Reduced<br>Level<br>(m.Q.D.) | Thickness<br>(m)               | Des                                             | cription of Strata      | Legend                  |
|                   |                                                                                                                                                          |                  | J            | -<br>-<br>-  |                              | 0.70                           | Made Ground (Bro<br>with bricks, con<br>gravel) |                         |                         |
|                   |                                                                                                                                                          |                  | J            | 0.70         | 43.80<br>43.70               |                                | Made Ground (Cru                                | shed bricks)            |                         |
|                   |                                                                                                                                                          |                  | JJ           | -            |                              | -                              |                                                 |                         |                         |
| British Geologica |                                                                                                                                                          |                  | JJ           | -            | British Gi                   | 1 <b>.20</b><br>piogical Surve | Firm to stiff br<br>silty CLAY (Lond            |                         |                         |
|                   | <sup>22/3</sup><br>▽                                                                                                                                     |                  | W            | 2.00         | 42.50                        |                                |                                                 |                         |                         |
|                   |                                                                                                                                                          |                  |              | <br>         | 42.50                        |                                | воттом о                                        | F TRIAL PIT             | ×=                      |
|                   |                                                                                                                                                          |                  |              | -            |                              |                                |                                                 |                         | , -<br>-<br>-           |
|                   |                                                                                                                                                          |                  |              | •<br>-       |                              |                                |                                                 |                         |                         |
| British Geologica | Suivey                                                                                                                                                   |                  |              | -            | British G                    | ological Surver                |                                                 | British Geological S    | urvey -                 |
|                   |                                                                                                                                                          |                  |              | -            |                              |                                |                                                 |                         | -                       |
|                   |                                                                                                                                                          |                  |              | -            |                              |                                |                                                 |                         | I<br>I<br>I             |
|                   |                                                                                                                                                          |                  |              |              |                              |                                |                                                 |                         | -                       |
|                   |                                                                                                                                                          |                  |              |              |                              |                                |                                                 |                         |                         |
| British Geologica | Note                                                                                                                                                     | S                | Pit          | stable       | British Go<br>to full        | eological Survey<br>depth      |                                                 | British Geological S    | urvey                   |
|                   |                                                                                                                                                          |                  |              |              |                              |                                |                                                 |                         |                         |
|                   | Terr                                                                                                                                                     | esearc           | h Li         | mited        | Repo                         | rt No.                         | S.34/716                                        | Appendix 1              | Sheet 3                 |