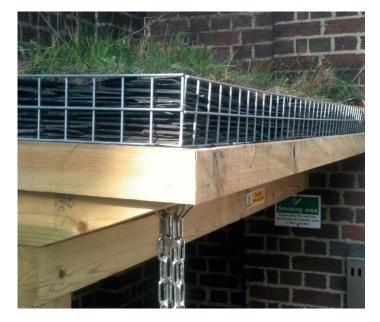

We integrate aluminium edging with our SHEARSTOP  $^{\text{\tiny M}}$  anti-slip system to maintain a delicate eaves profile

Galvanised gabion with pebble infill provides a beautiful counterpoint to the planting and habitat features

Gabion can also be installed with reclaimed slate. This smoking shelter also features a rainchain to carry water to the ground

Basic leaky pipe and sprinkler systems for the watering-in period (NB more sophisticed professional systems available through partners for durable, ongoing irrigation)