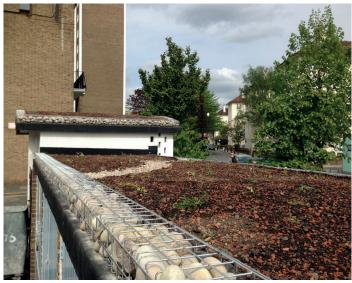

We integrate aluminium edging with our SHEARSTOP  $^{\text{\tiny M}}$  anti-slip system to maintain a delicate eaves profile

Galvanised gabion with pebble infill provides a beautiful counterpoint to the planting and habitat features

Gabion can also be installed with reclaimed slate. This smoking shelter also features a rainchain to carry water to the ground

Basic leaky pipe and sprinkler systems for the watering-in period (NB more sophisticed professional systems available through partners for durable, ongoing irrigation)