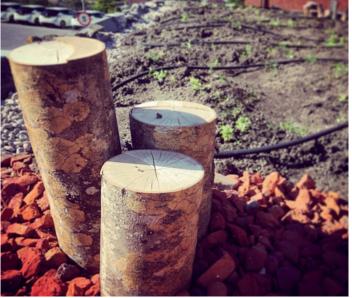

Arrangements of natural materials to add visual interest and ecological function to the green roof vegetation

Aluminium angle profiles for retaining material in the absence of parapet, and for separating vegetation from pebbles