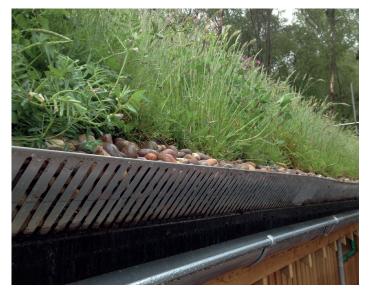

We integrate aluminium edging with our SHEARSTOP  $^{\text{\tiny M}}$  anti-slip system to maintain a delicate eaves profile

Galvanised gabion with pebble infill provides a beautiful counterpoint to the planting and habitat features