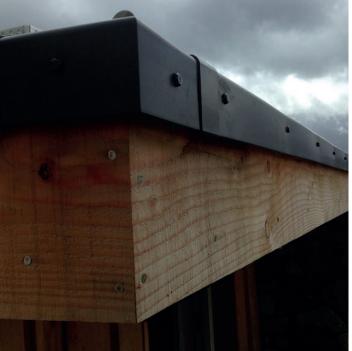

We integrate aluminium edging with our SHEARSTOP  $^{\text{\tiny M}}$  anti-slip system to maintain a delicate eaves profile

Galvanised gabion with pebble infill provides a beautiful counterpoint to the planting and habitat features