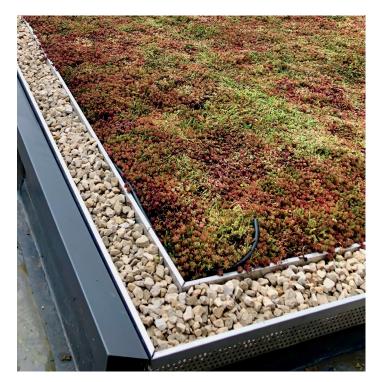

Arrangements of natural materials to add visual interest and ecological function to the green roof vegetation

Aluminium angle profiles for retaining material in the absence of parapet, and for separating vegetation from pebbles