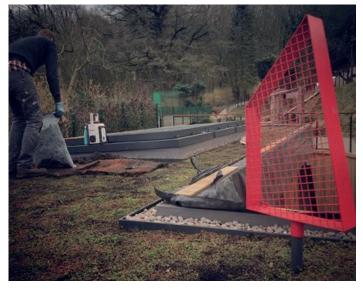

Gabion can also be installed with reclaimed slate. This smoking shelter also features a rainchain to carry water to the ground

Basic leaky pipe and sprinkler systems for the watering-in period (NB more sophisticed professional systems available through partners for durable, ongoing irrigation)