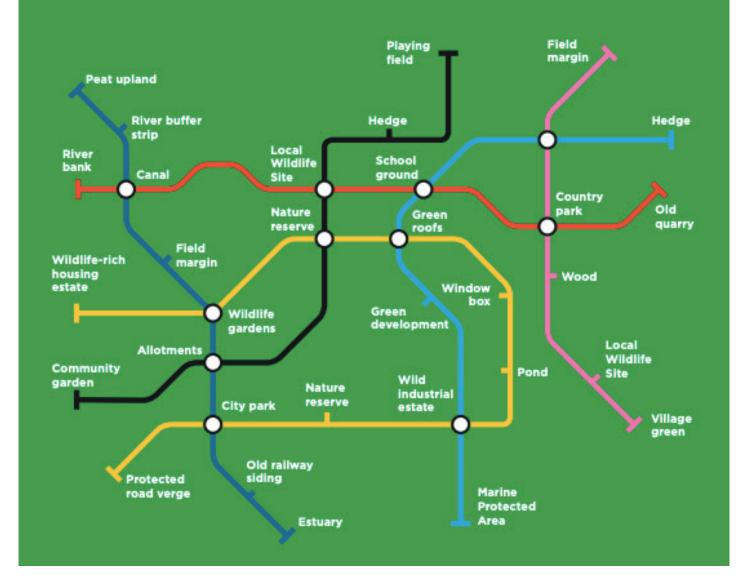

## Be part of the Nature Recovery Network

A Nature Recovery Network will protect, join up and enhance the fragments of nature that remain – for people and wildlife

WWW.GREENROOFREVIVAL.COM | TEL: 0203 828 7022