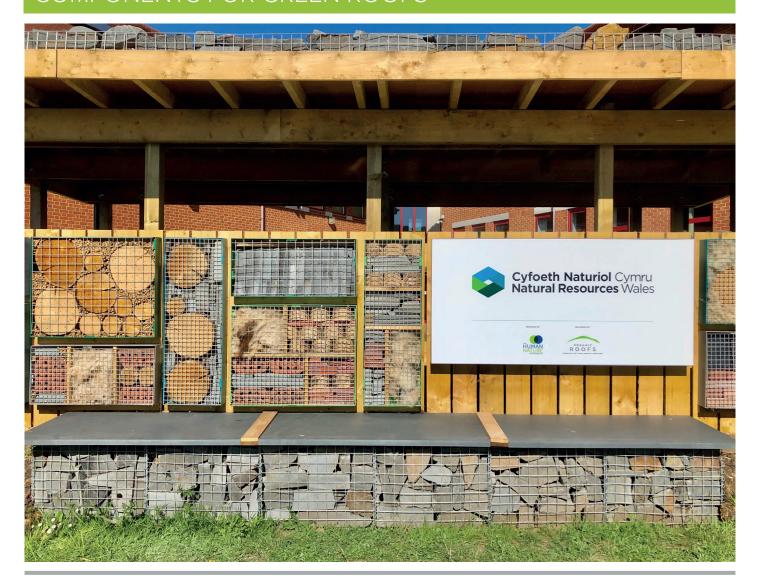

## **DETAILING**

A range of habitat additions and essential components to add form and function

WWW.GREENROOFREVIVAL.COM | TEL: 0203 828 7022

Exciting habitat panel designs for the bees and butterflies your roof will attract, available as floating (above) or wall-mounted (front page) and in colours of your choice incl to to match your corporate/brand identity

Arrangements of natural materials to add visual interest and ecological function to the green roof vegetation

Aluminium angle profiles for retaining material in the absence of parapet, and for separating vegetation from pebbles

We integrate aluminium edging with our SHEARSTOP  $^{\text{\tiny M}}$  anti-slip system to maintain a delicate eaves profile

Galvanised gabion with pebble infill provides a beautiful counterpoint to the planting and habitat features