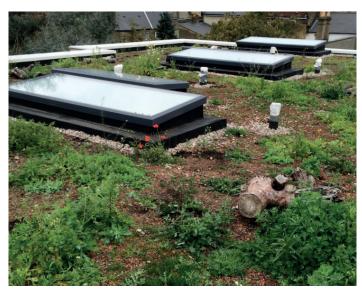

Arrangements of natural materials to add visual interest and ecological function to the green roof vegetation

Aluminium angle profiles for retaining material in the absence of parapet, and for separating vegetation from pebbles

Where necessary your waterproofing can be finished with a graphite plastic trim to provide a drip edge or simple finish

For a price enquiry or to order, please email help@greenroofrevival.com

WWW.GREENROOFREVIVAL.COM | TEL: 0203 828 7022