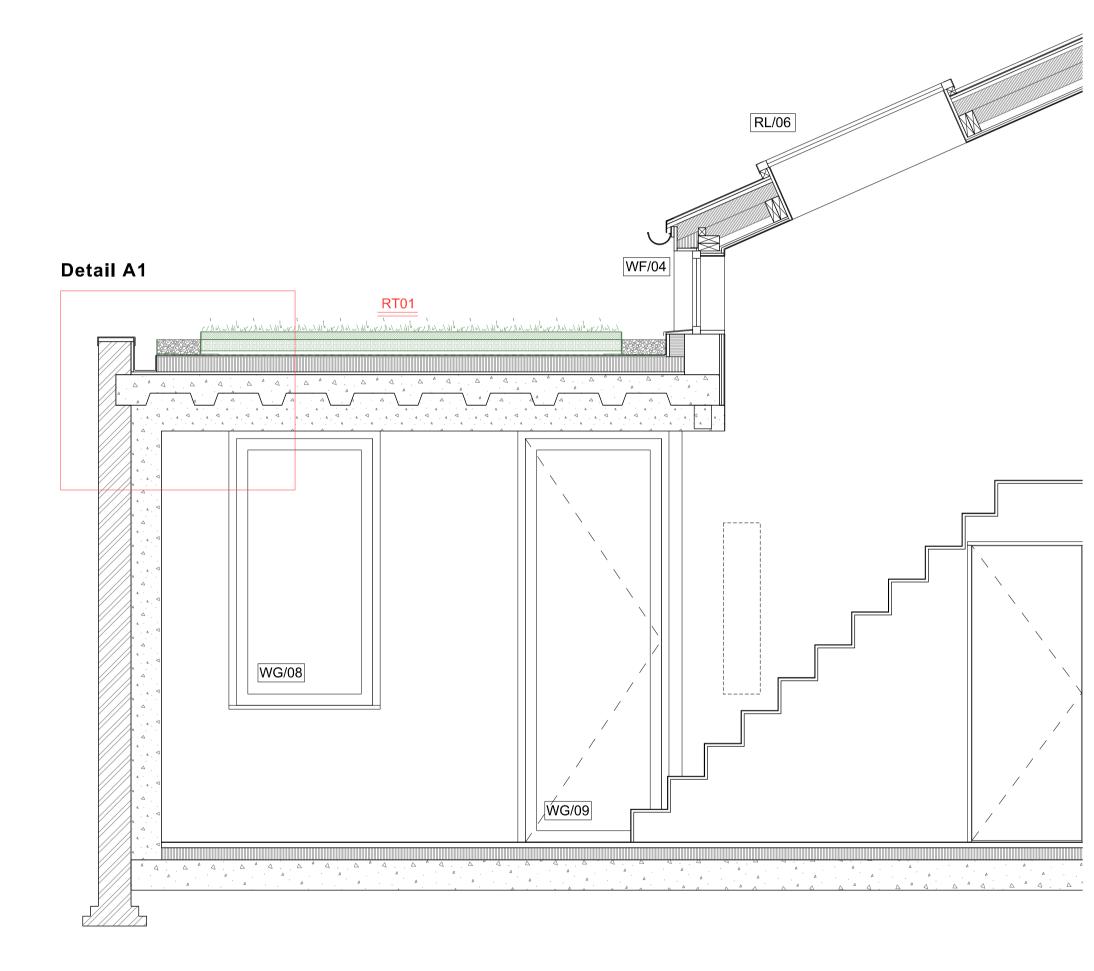

Proposed: Section A-A (1:25@A1/ 1:50@A3)

Proposed: Enlarged Detail A1 (1:10@A1/ 1:20@A3)