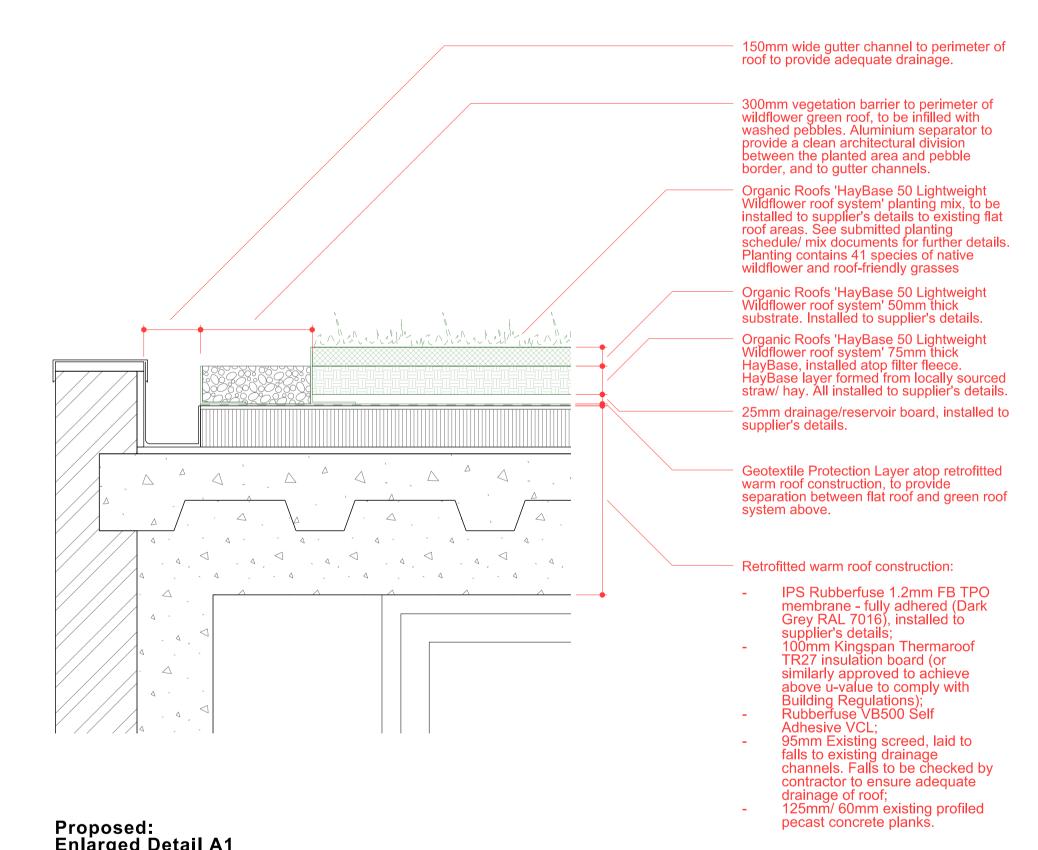

Proposed: Section A-A (1:25@A1/ 1:50@A3)

Proposed: Enlarged Detail A1 (1:10@A1/ 1:20@A3)

150mm wide gutter channel to perimeter of roof to provide adequate drainage. 300mm vegetation barrier to perimeter of wildflower green roof, to be infilled with washed pebbles. Aluminium separator to provide a clean architectural division between the planted area and pebble border, and to gutter channels. Organic Roofs 'HayBase 50 Lightweight Wildflower roof system' planting mix, to be installed to supplier's details to existing flat roof areas. See submitted planting schedule/ mix documents for further details. Planting contains 41 species of native wildflower and roof-friendly grasses Organic Roofs 'HayBase 50 Lightweight Wildflower roof system' 50mm thick substrate. Installed to supplier's details. Organic Roofs 'HayBase 50 Lightweight Wildflower roof system' 75mm thick HayBase, installed atop filter fleece. HayBase layer formed from locally sourced straw/ hay. All installed to supplier's details.

25mm drainage/reservoir board, installed to

Geotextile Protection Layer atop retrofitted warm roof construction, to provide separation between flat roof and green roof

Revision: Rev.Date Desc. 80 Lamble Street London NW5 4AB 0072\_30\_60 Drwg Rev Proposed: Green Roof Details 1:25@A1 1:50@A3 Scale