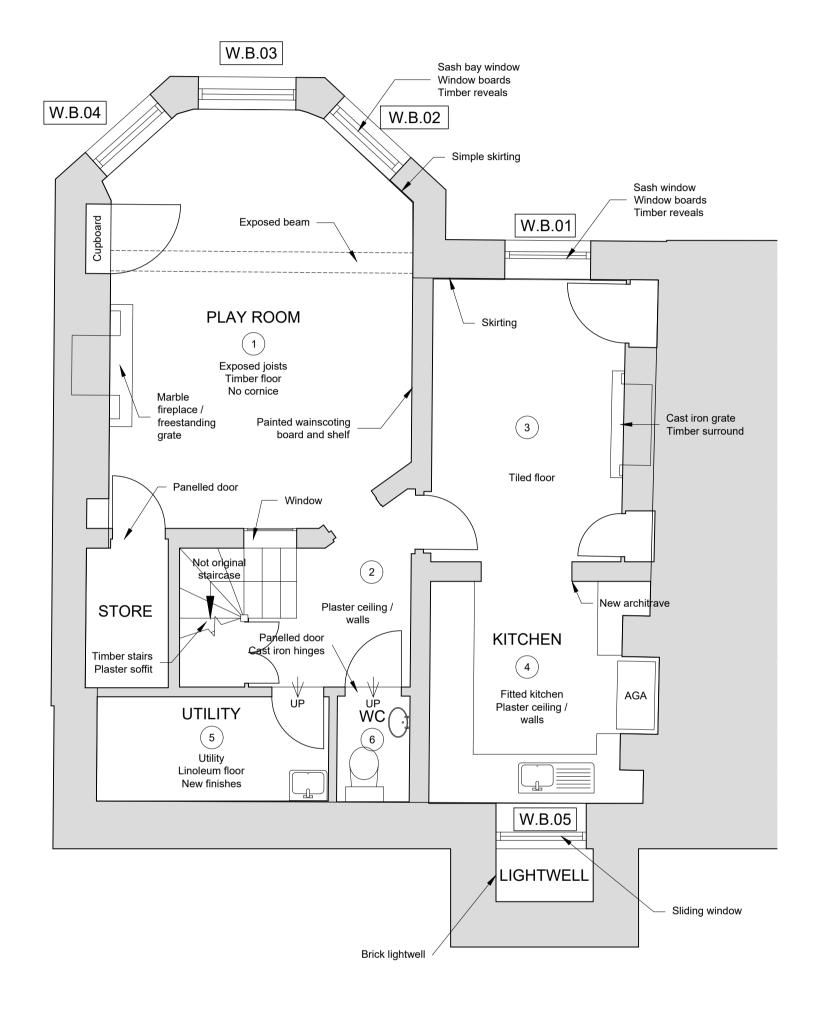

This drawing is not to be scaled. Use figured dimensions only. All dimensions are to be checked on site and any discrepancies, errors or omissions are to be reported to the architect prior to commencement of works.

## **Existing Condition**

- Exposed ceiling joists / beam
   Plaster wall
   Timber floor
   Marble fireplace / freestanding grate
   Internal window
   Bay Window
   Panelled doors / cupboard doors
   Simple skirtings
- 2. Not original staircase
  Plaster walls / ceilings
  Panelled doors
  Hinges on W.C. door
  No cornices
  Stairs not original?
  No handrail
- 3 & 4. Horizontal sash windows
  Tiled floor
  kitchen ventilation
  Cast iron grate and timber surround
  Opening between rooms
  Modern architraves
  Brick lightwell?
- 5. Utility Modern throughout
- 6. W.C. Modern throughout

General notes:

Damage caused by damp to be repaired throughout

ALL DIMENSIONS APPROXIMATE

SCHEME DESIGN SUBJECT TO STRUCTURAL ENGINEER /SERVICES ENGINEER, & PLANNERS COMMENT

FOR PLANNING

A 103/09/19 Note revisions

drawing
Existing Plan
Lower Ground Floor

date scale drawn by Nov 19 1:50@A1/1:100@A3 HY drg.no. revision

FZD\_104

© 2018 BB PARTNERSHIP LIMITED - ALL RIGHTS RESERVED DO NOT SCALE - CHECK ALL DIMENSIONS ON SITE