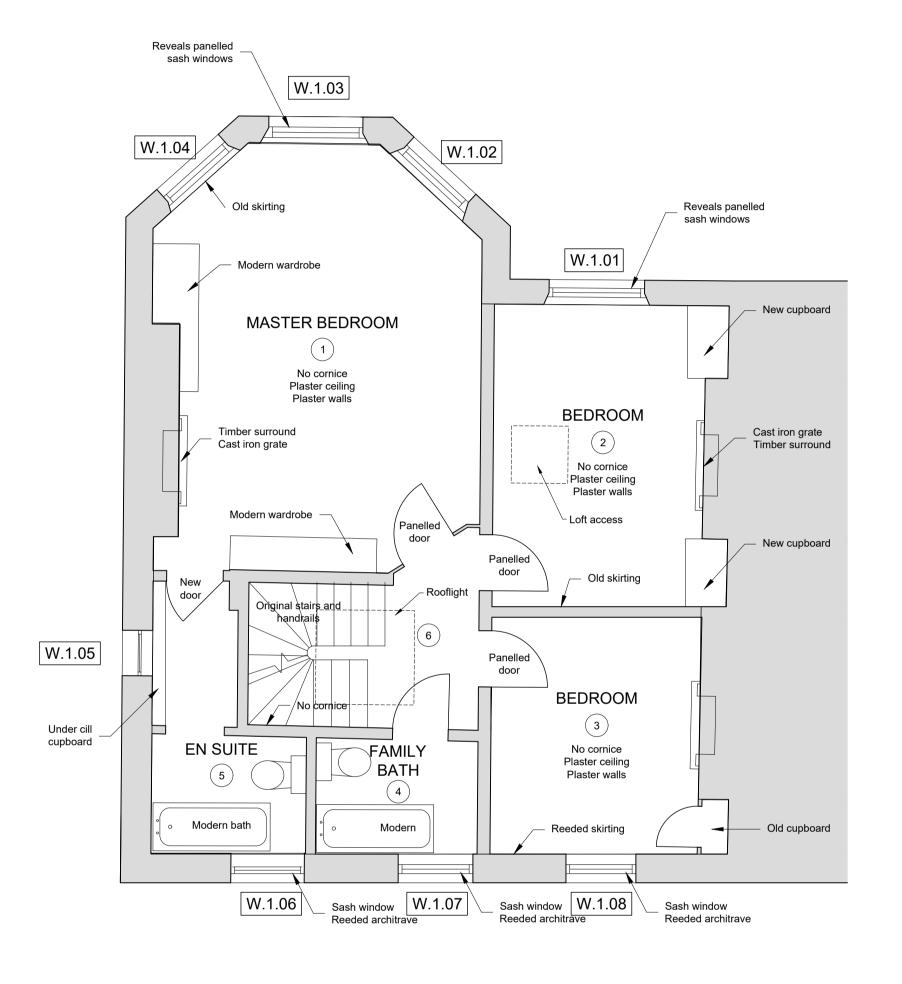

## **Existing Condition**

- No cornice
  Reeded skirting
  Panelled door
  Timber floor
  Modern fitted wardrobe to be removed an replaced with more appropriate furniture
  Timber fire surround cast iron insert
  Ceiling repairs required following leak damage
- No cornice
  Reeded skirting
  Panelled door
  Timber floor Loft access
  Old reeded skirting
- No corniceReeded skirtingPanelled doorTimber floorOld cupboard
- 4. Bathroom to be renovated.
- To be renovated.

  Removal of false ceiling and partition to reinstate original high ceiling.
- 6. Original stairs and handrails Skylight original? Panelled doors and skirting

ALL DIMENSIONS APPROXIMATE

SCHEME DESIGN SUBJECT TO STRUCTURAL ENGINEER /SERVICES ENGINEER, & PLANNERS COMMENT

drawing Existing Plan First Floor

date scale drawn by Nov 19 1:50@A1/1:100@A3 HY drg.no. revision

FZD\_102 - 0 2018 BB PARTNERSHIP LIMITED - ALL RIGHTS RESERVED DO NOT SCALE - CHECK ALL DIMENSIONS ON SITE