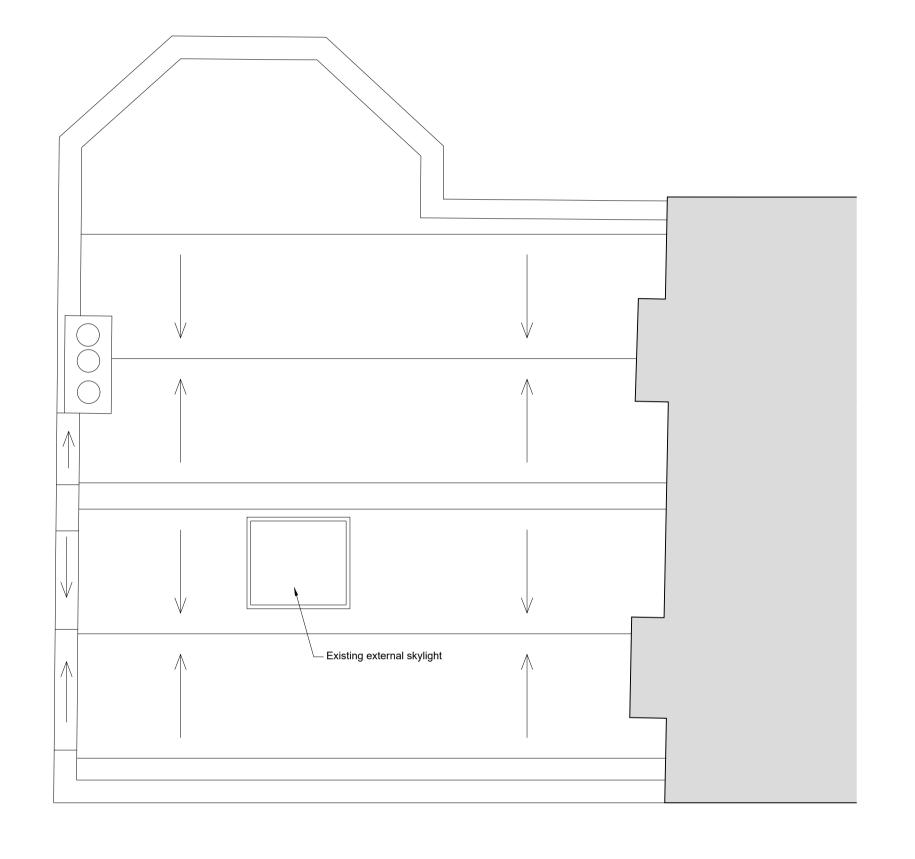

# BB PARTNERSHIP LTD

C H A R T E R E D A R C H I T E C T S

Studios 33-34, 10 Hornsey St, London. N7 8EL
Tel 020 7336 8555 - e-mail - architect@bbpartnership.co.uk

| client                                              |
|-----------------------------------------------------|
| project 9 Pilgrim's Lane, Hampstead, London NW3 1SJ |
| drawing<br>Existing Plan<br>Roof                    |

| date    | scale | drawn by |  |
|---------|-------|----------|--|
| Nov 19  | 1:50  | HY       |  |
| drg.no. |       | revision |  |
| FZD_103 |       | -        |  |

<sup>© 2018</sup> BB PARTNERSHIP LIMITED - ALL RIGHTS RESERVED DO NOT SCALE - CHECK ALL DIMENSIONS ON SITE