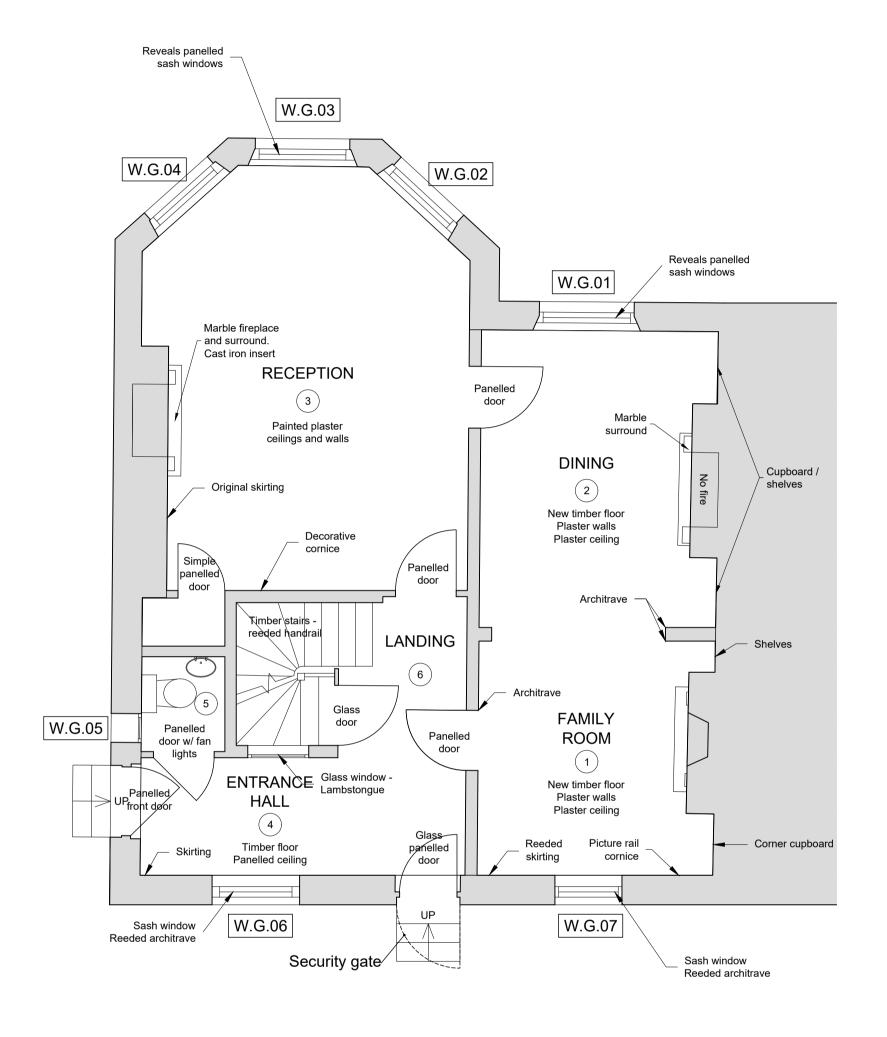

## **Existing Condition**

Walls: Painted plaster Ceiling: Painted ceilings (new) Simple picture rail cornice Fireplace simple surround Cast iron grate Corner cupboard (new) Panelled doors:

-6 panel

-raised and fielded mouldings Reeded skirtings / panels / architraves

Windows:

-single glazed

-Timber reveals / window board

Modern timber floor Opening to 2. Treated architrave

Stairs of original

Walls: Painted plaster Ceiling: Painted ceilings (new) Simple picture rail cornice Fireplace simple surround No cast iron grate

Walls: Painted plaster Ceiling: Painted ceilings (new) Simple picture rail cornice Fireplace simple surround Elaborate cornice Simple cupboard door

Walls: Painted plaster Ceiling: Painted ceilings (new) Simple picture rail cornice Panelled ceiling (no cornice) Glazed panelled doors (W.C. / stairs / garden) Front door

Walls: Painted plaster Ceiling: Painted ceilings (new) Modern floor Small fixed window

Stairs timber: original Wreathed hardwood handrail ALL DIMENSIONS APPROXIMATE

SCHEME DESIGN SUBJECT TO STRUCTURAL ENGINEER /SERVICES ENGINEER, & PLANNERS COMMENT

drawing Existing Plan Ground Floor

drawn by Nov 19 1:50@A1/1:100@A3 HY drg.no. revision FZD\_101

© 2018 BB PARTNERSHIP LIMITED - ALL RIGHTS RESERVED DO NOT SCALE - CHECK ALL DIMENSIONS ON SITE

SCALE 1:50