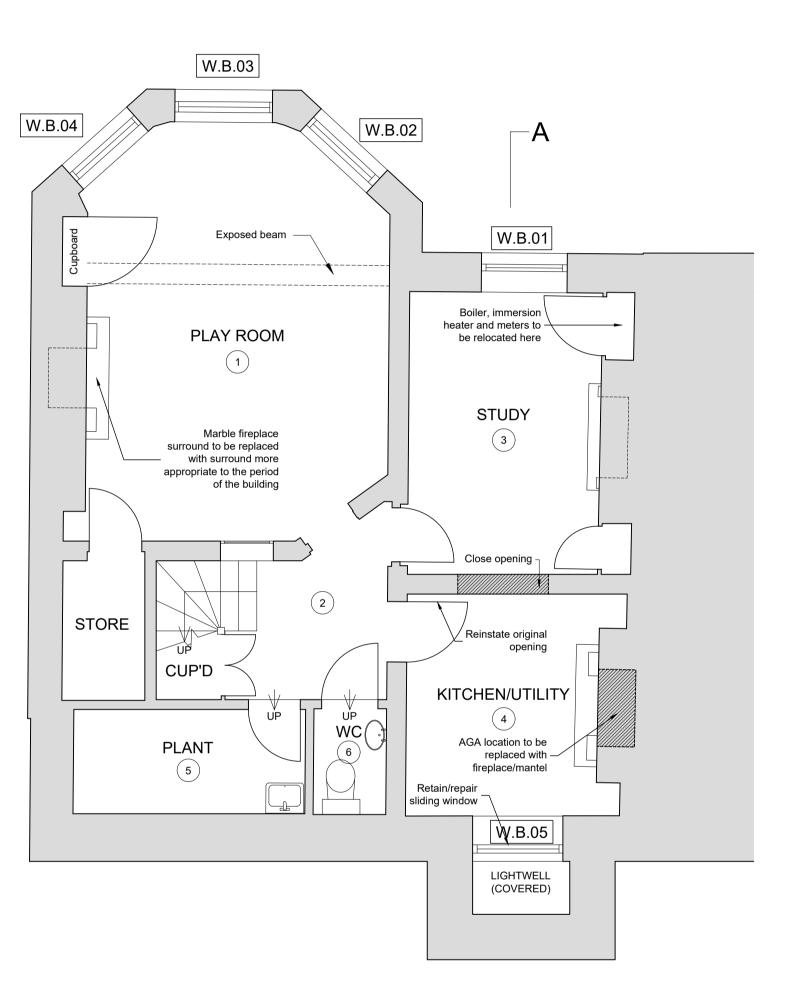

## Playroom 1.

Marble fireplace surround to be replaced. Laminate flooring to be replaced with more appropriate timber flooring.

2. Hall

Laminate flooring to be replaced with more appropriate timber flooring.

## Study 3.

Remove modern ceiling lighting and replace with more traditional wall lights and lamps.

### Kitchen/Utility 4.

Remove modern ceiling lighting and replace with more traditional wall lights and lamps.

### Plant Room 5.

Remove modern fluorescent lighting and replace with more traditional wall lights. Boiler and immersion heater to be relocated to plant room from existing location of store room.

## WC 6.

-

General:

Damage caused by damp to be repaired throughout.

All windows to be refurbished and repaired where necessary (Please refer to Design and Access Statement for full details of proposed works).

All internal doors to be refurbished and repaired where necessary.

All radiators to be replaced by more stylistically appropriate heating system.