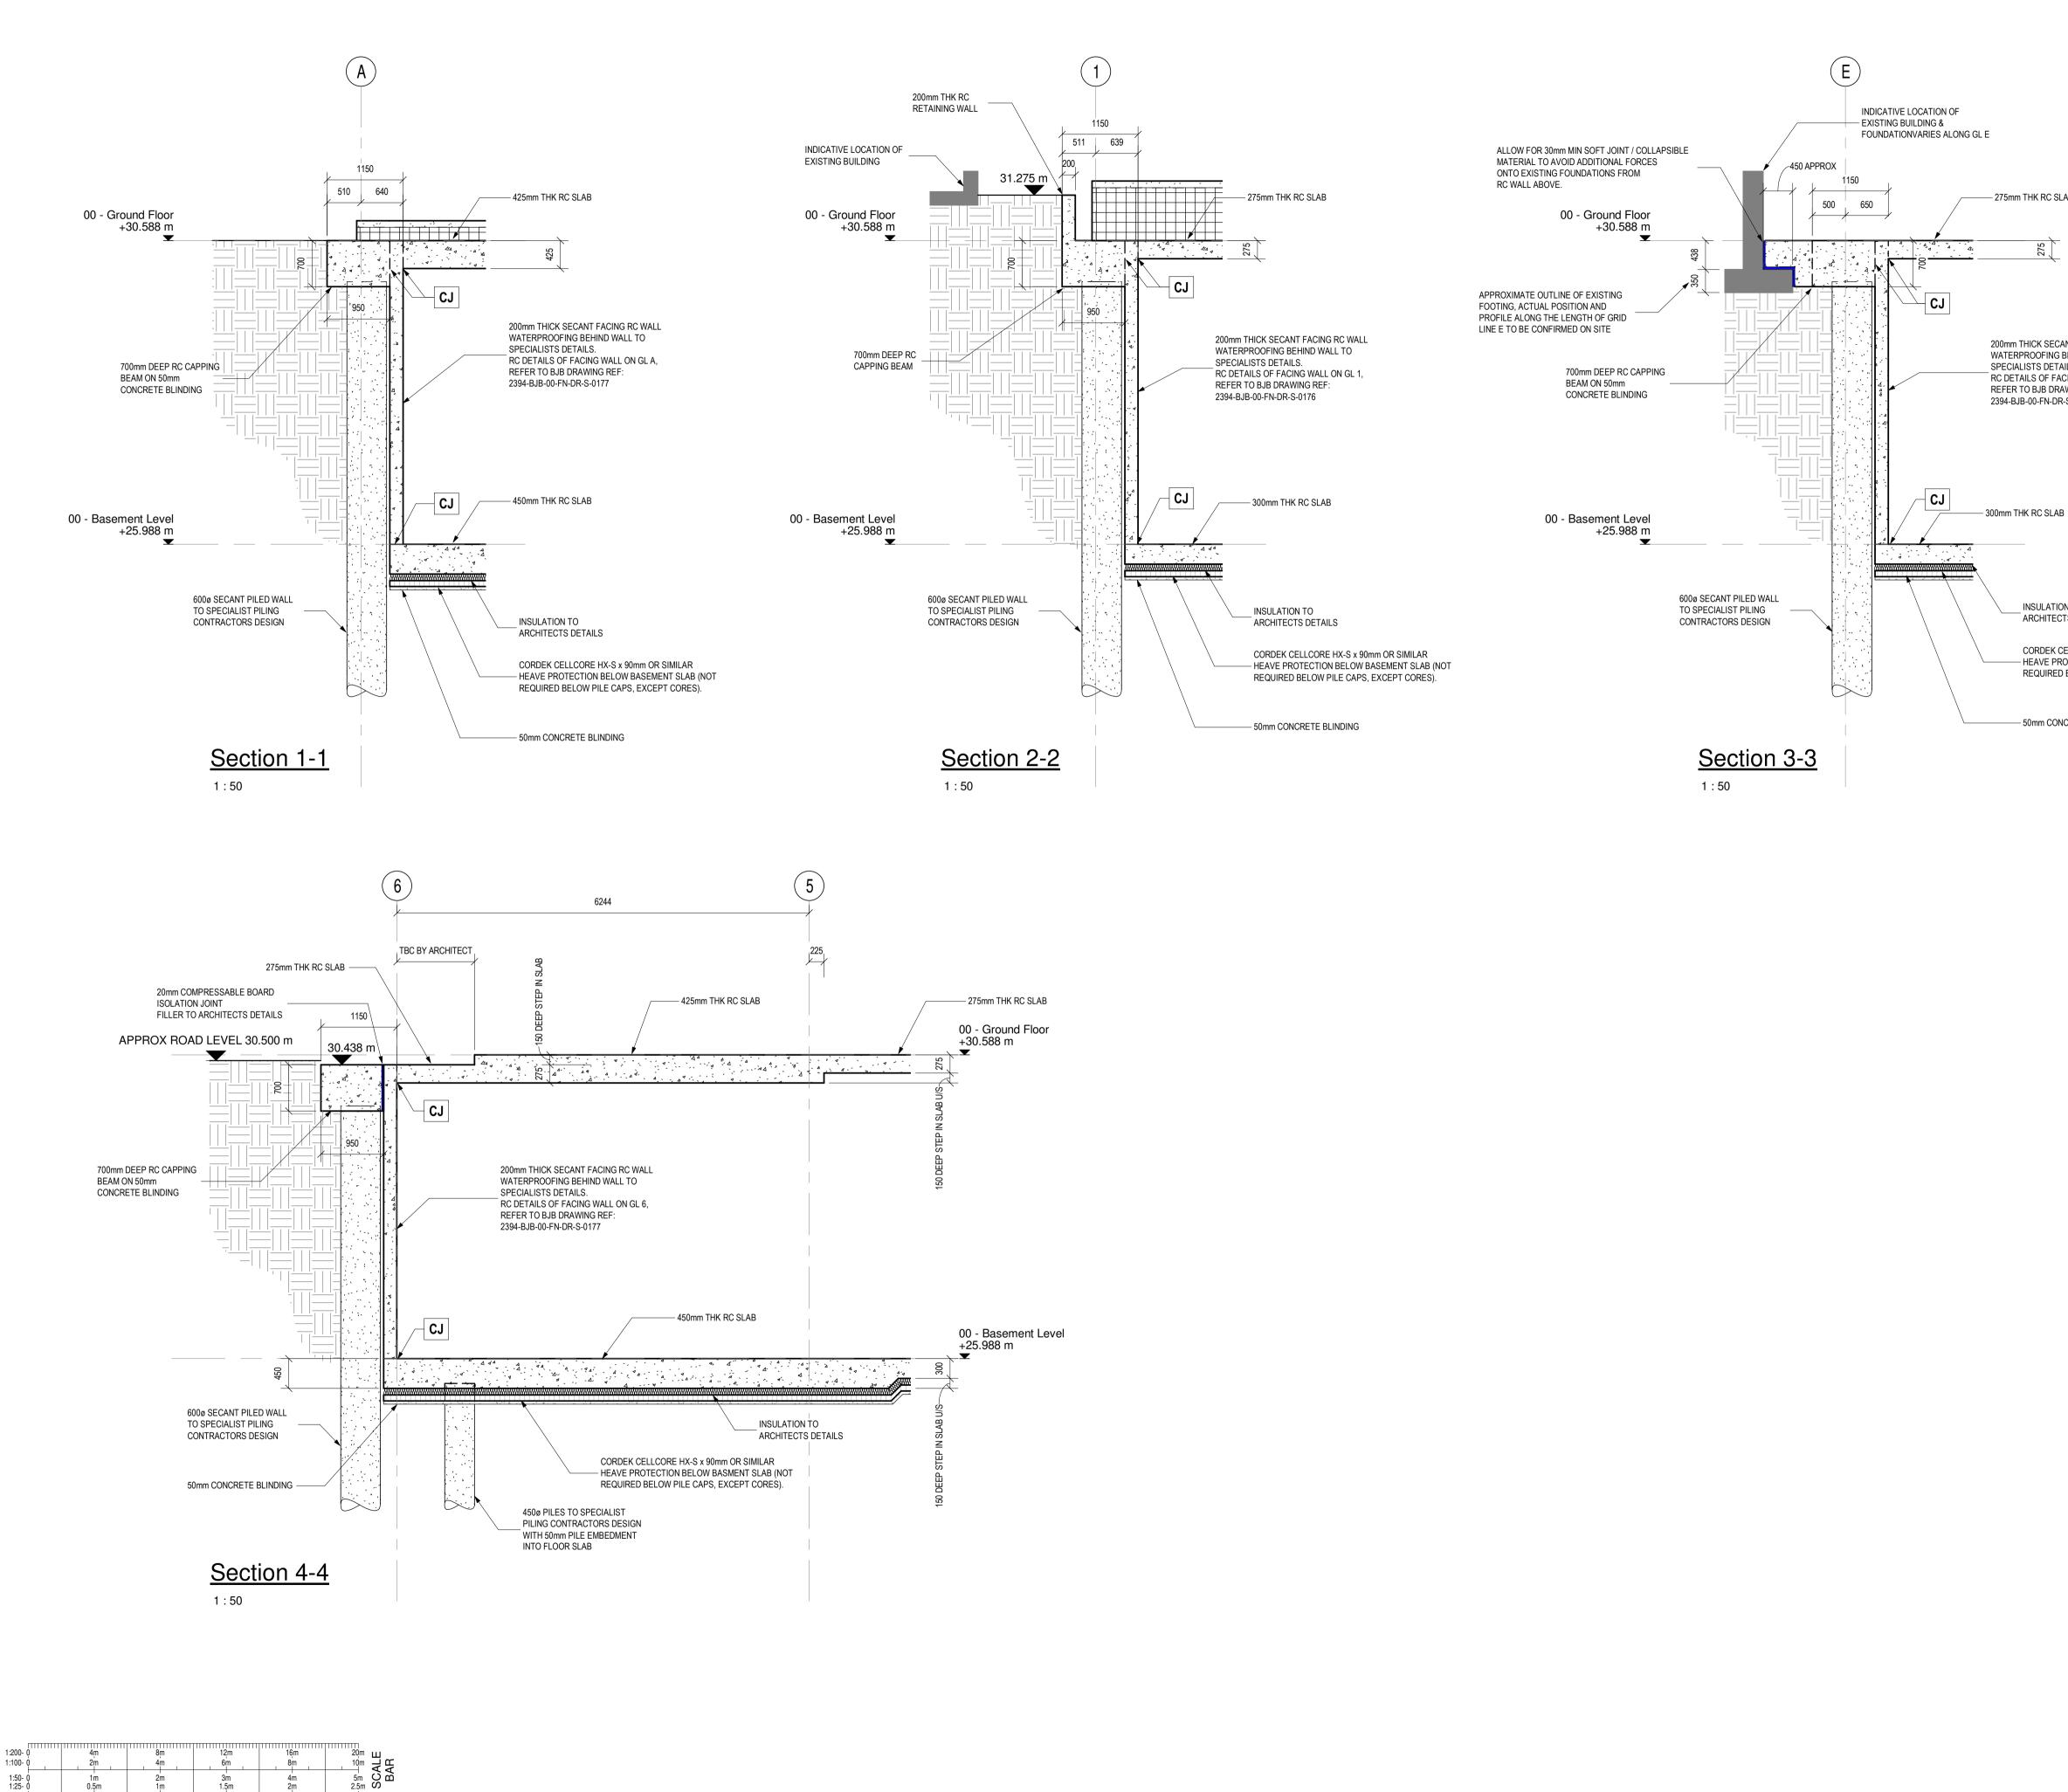

- 275mm THK RC SLAB

200mm THICK SECANT FACING RC WALL WATERPROOFING BEHIND WALL TO SPECIALISTS DETAILS. RC DETAILS OF FACING WALL ON GL E, REFER TO BJB DRAWING REF: 2394-BJB-00-FN-DR-S-0176

INSULATION TO ARCHITECTS DETAILS

CORDEK CELLCORE HX-S x 90mm OR SIMILAR - HEAVE PROTECTION BELOW BASEMENT SLAB (NOT REQUIRED BELOW PILE CAPS, EXCEPT CORES).

- 50mm CONCRETE BLINDING

C THIS DRAWING IS THE PROPERTY OF BJB CONSULTING AND MUST NOT BE COPIED OR OTHERWISE REPRODUCED WITHOUT THE EXPRESS WRITTEN PERMISSION OF THE COMPANY.

## ALL SUB STRUCTURE **CONCRETE TO BE GRADE** C32/40 MINIMUM U.N.O

WATERPROOFING/DPM TO BASEMENT WALLS, PILECAP BASES & U/S OF **BASEMENT SLAB TO BE BY** WATERPROOFING SPECIALIST OR USING WATERPROOF CONCRETE TO CONTRACTOR'S CHOICE

FOR LOCATION & CONFIRMATION OF SETTING **OUT TO ALL RECESSES & SERVICE HOLES, REFER TO THE ARCHITECTS & THE MEP SUB** CONTRACTORS DRAWINGS

ALL DIMENSIONS TO BE VERIFIED BY THE **ARCHITECT PRIOR TO CONSTRUCTION** 

CJ DENOTES CONSTRUCTION JOINT LOCATIONS

C01 24.05.2021 CONSTRUCTION ISSUE AK P05 08.02.2021 CAPPING BEAM WIDTH UPDATED, BASEMENT WALL POSITION AK AMENDED IN LINE WITH ARCHITECTS BASEMENT LAYOUT P04 29.01.2021 CAPPING BEAM WIDTH UPDATED, BASEMENT WALL THICKNESS AK AMENDED TO 200mm P03 25.01.2021 UPDATED & ISSUED FOR PRICING FOLLOWING RECEIPT OF NEW AK LAYOUT. REBAR QUANTITIES TO COLUMNS & SLABS AMENDED. P02 15.12.2020 ISSUED FOR PRICING AK P01 21.10.2020 PRELIMINARY ISSUE AK BY REV DATE AMENDMENT RIBA STAGE: DRAWING STATUS: FOR CONSTRUCTION STAGE 5 CLIENT: **SPORTS** DIRECT.com **BJB Consulting** Civil/Structural Engineers, Developmen Consultants, Project Managers. Head Office X Unit 7, Calder Close, Calder Park, Wakefield, West Yorkshire, WF4 3BA. Tel: 0845 0230 323 E-mail: mail@bjbconsult.co.uk - www.bjbconsult.co.uk Birmingham Office One Victoria Square, Birmingham, B1 1BD. Tel: 0845 0230 324 CONSULTING THE STRENGTH BEHIND CONSTRUCTION PROJECT: Kentish Town Road, London TITLE: Foundations Details Sheet 1 DATE: DRAWN: AK SCALE: OCT 2020 As indicated @ A1 CHECKED: BJB BJB PROJECT REF: BJB DRAWING REF: REVISION: 2394 0101 C01 **BIM DRAWING REF:** 2394 - BJB - 00 - FN - DR - S - 0101 - C01 CHAS Constructionline