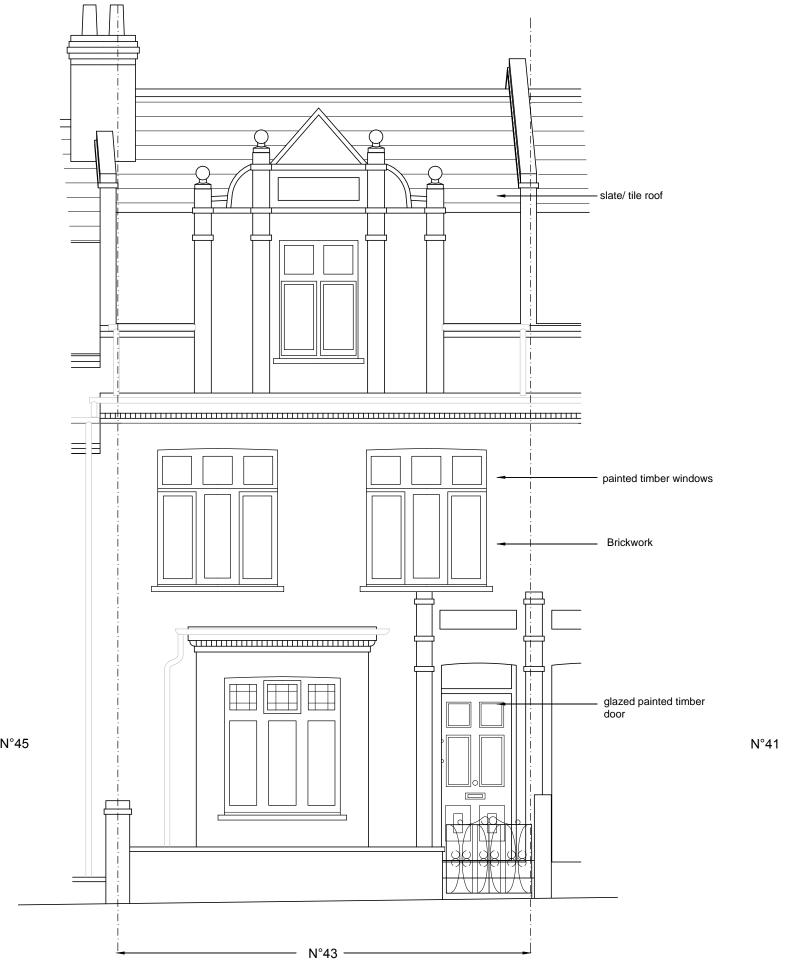

## 43 Lisburne Road London NW3 2NS

Drawing title

Front elevation Existing

Job number

Scale@A3 DM349 1:50

Drawing number 2.05.01

.