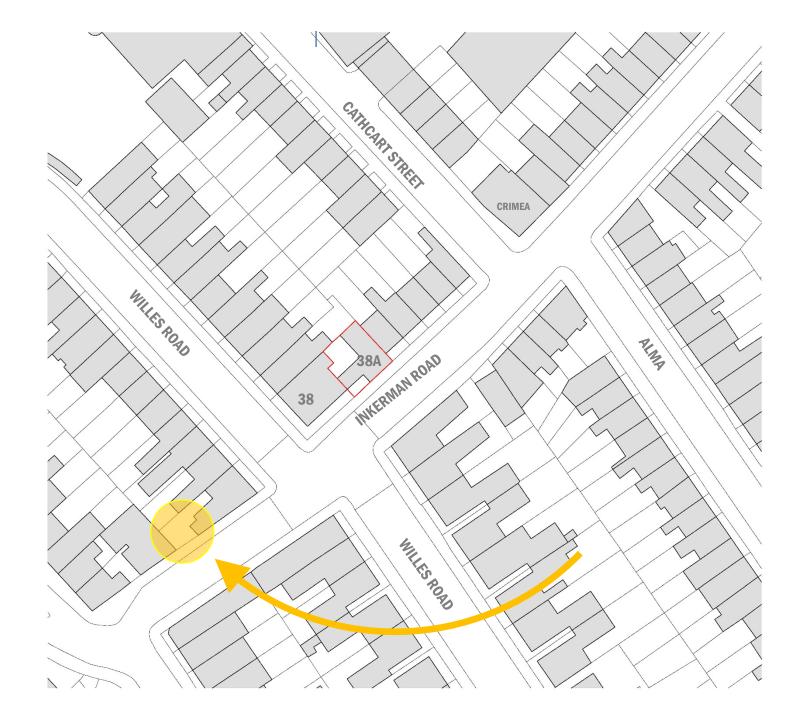

### **SITE PLAN**

- STREETS LAID OUT 1850/60'S
- 38a POST WAR / 70's SITE INFILL