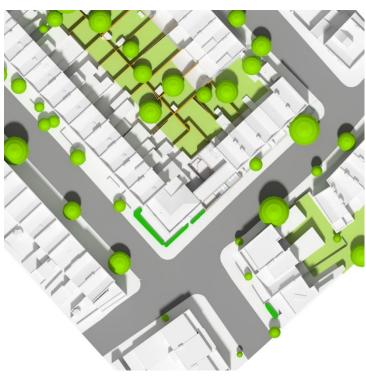

### **INKERMAN CONSERVATION AREA**

WINTER SOLSTICE 21<sup>ST</sup> DECEMBER 12:00pm

EQUINOX 21<sup>ST</sup> MARCH 23<sup>RD</sup> SEPTEMBER

SUMMER SOLSTICE 21<sup>ST</sup> JUNE 12:00pm

WINTER SOLSTICE 21<sup>ST</sup> DECEMBER 12:00pm

EQUINOX 21<sup>ST</sup> MARCH 23<sup>RD</sup> SEPTEMBER

SUMMER SOLSTICE 21<sup>ST</sup> JUNE 12:00pm

WINTER SOLSTICE 21<sup>ST</sup> DECEMBER 12:00pm

WINTER SOLSTICE 21<sup>ST</sup> DECEMBER 12:00pm

EQUINOX 21<sup>ST</sup> MARCH - 12:00PM 23<sup>RD</sup> SEPTEMBER - 12:00PM

EQUINOX 21<sup>ST</sup> MARCH - 12:00PM 23<sup>RD</sup> SEPTEMBER - 12:00PM

SUMMER SOLSTICE 21<sup>ST</sup> JUNE 12:00pm

SUMMER SOLSTICE 21<sup>ST</sup> JUNE 12:00pm