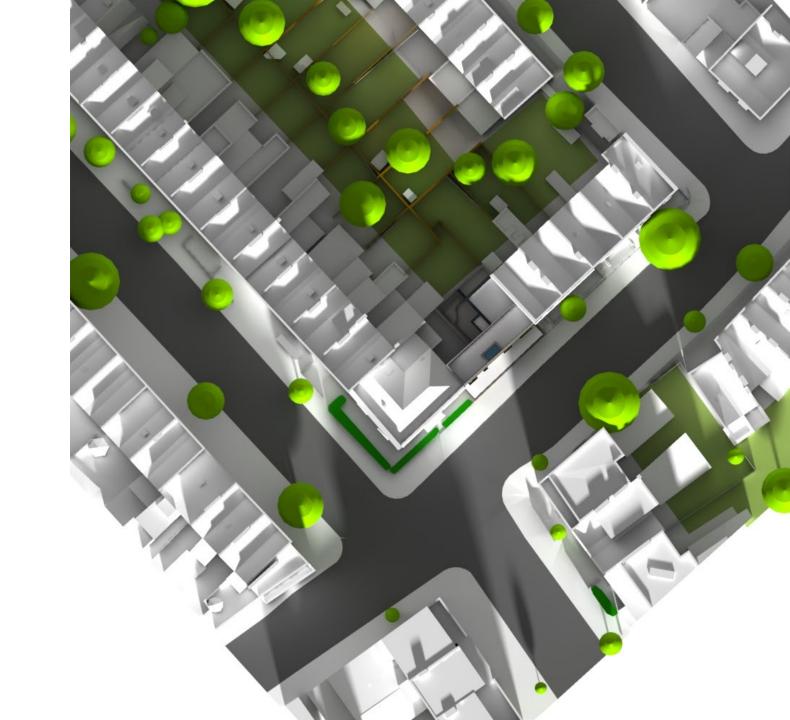

### **INKERMAN CONSERVATION AREA**

WINTER SOLSTICE 21<sup>ST</sup> DECEMBER 12:00pm

EQUINOX 21<sup>ST</sup> MARCH 23<sup>RD</sup> SEPTEMBER

SUMMER SOLSTICE 21<sup>ST</sup> JUNE 12:00pm

WINTER SOLSTICE 21<sup>ST</sup> DECEMBER 12:00pm

EQUINOX 21<sup>ST</sup> MARCH 23<sup>RD</sup> SEPTEMBER

SUMMER SOLSTICE 21<sup>ST</sup> JUNE 12:00pm

WINTER SOLSTICE 21<sup>ST</sup> DECEMBER 12:00pm

WINTER SOLSTICE 21<sup>ST</sup> DECEMBER 12:00pm

EQUINOX 21<sup>ST</sup> MARCH - 12:00PM 23<sup>RD</sup> SEPTEMBER - 12:00PM

EQUINOX 21<sup>ST</sup> MARCH - 12:00PM 23<sup>RD</sup> SEPTEMBER - 12:00PM

SUMMER SOLSTICE 21<sup>ST</sup> JUNE 12:00pm

SUMMER SOLSTICE 21<sup>ST</sup> JUNE 12:00pm