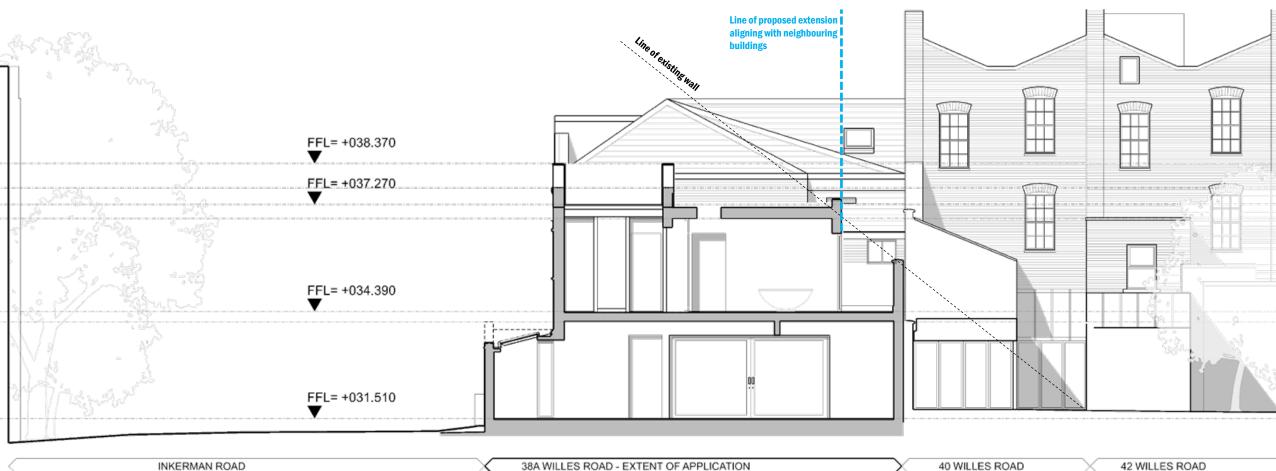

# **EXISTING SECTION LOOKING WEST**

**INKERMAN ROAD** 

38A WILLES ROAD - EXTENT OF APPLICATION

40 WILLES ROAD

42 WILLES ROAD