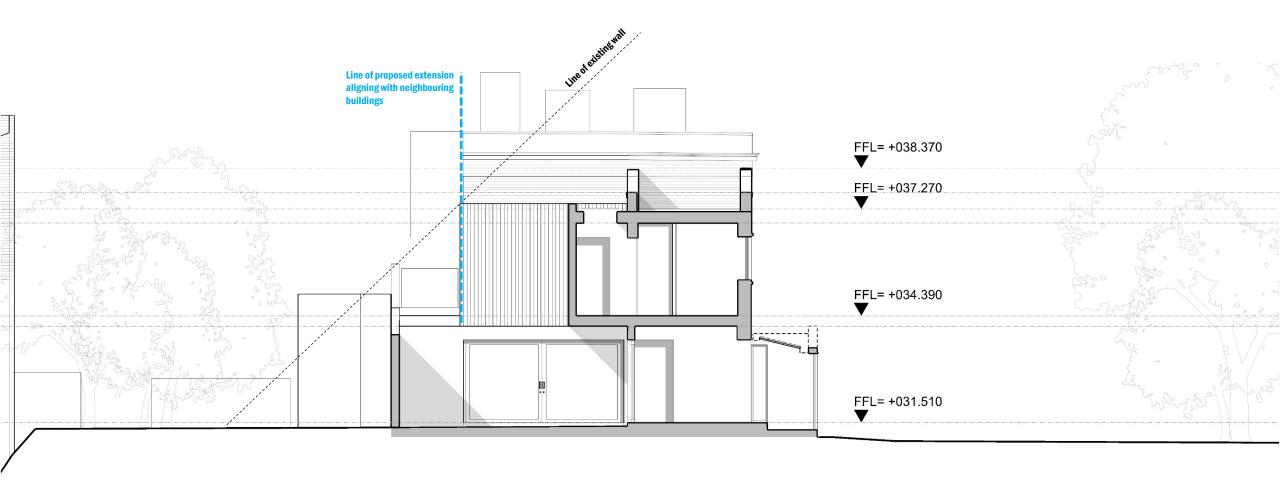

<sup>ST</sup> JUNE 12:00pm



WINTER SOLSTICE 21<sup>ST</sup> DECEMBER 12:00pm



EQUINOX 21<sup>ST</sup> MARCH 23<sup>RD</sup> SEPTEMBER



SUMMER SOLSTICE 21<sup>ST</sup> JUNE 12:00pm

WINTER SOLSTICE 21<sup>ST</sup> DECEMBER 12:00pm



WINTER SOLSTICE 21<sup>ST</sup> DECEMBER 12:00pm



EQUINOX 21<sup>ST</sup> MARCH - 12:00PM 23<sup>RD</sup> SEPTEMBER - 12:00PM



EQUINOX 21<sup>ST</sup> MARCH - 12:00PM 23<sup>RD</sup> SEPTEMBER - 12:00PM



SUMMER SOLSTICE 21<sup>ST</sup> JUNE 12:00pm



SUMMER SOLSTICE 21<sup>ST</sup> JUNE 12:00pm



# **EXISTING SECTION LOOKING WEST**



**INKERMAN ROAD** 



38A WILLES ROAD - EXTENT OF APPLICATION

40 WILLES ROAD

42 WILLES ROAD

### **PROPOSED SECTION LOOKING WEST**





# **EXISTING SECTION LOOKING EAST**

### **PROPOSED SECTION LOOKING EAST**





# **Existing Rear Elevation**

VERTICAL SKY COMPONENT



# **Existing Rear Elevation**

VERTICAL SKY COMPONENT / Rights of light