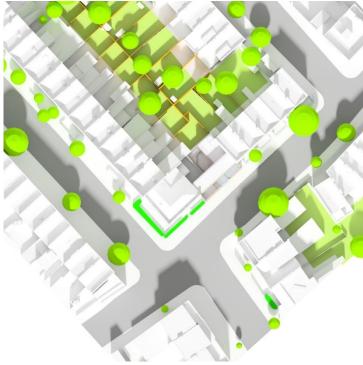

### **INKERMAN CONSERVATION AREA**

WINTER SOLSTICE 21<sup>ST</sup> DECEMBER 12:00pm

EQUINOX 21<sup>ST</sup> MARCH 23<sup>RD</sup> SEPTEMBER

SUMMER SOLSTICE 21<sup>ST</sup> JUNE 12:00pm

WINTER SOLSTICE 21<sup>ST</sup> DECEMBER 12:00pm

EQUINOX 21<sup>ST</sup> MARCH 23<sup>RD</sup> SEPTEMBER

SUMMER SOLSTICE 21<sup>ST</sup> JUNE 12:00pm

WINTER SOLSTICE 21<sup>ST</sup> DECEMBER 12:00pm

WINTER SOLSTICE 21<sup>ST</sup> DECEMBER 12:00pm

EQUINOX 21<sup>ST</sup> MARCH - 12:00PM 23<sup>RD</sup> SEPTEMBER - 12:00PM

EQUINOX 21<sup>ST</sup> MARCH - 12:00PM 23<sup>RD</sup> SEPTEMBER - 12:00PM

SUMMER SOLSTICE 21<sup>ST</sup> JUNE 12:00pm

SUMMER SOLSTICE 21<sup>ST</sup> JUNE 12:00pm