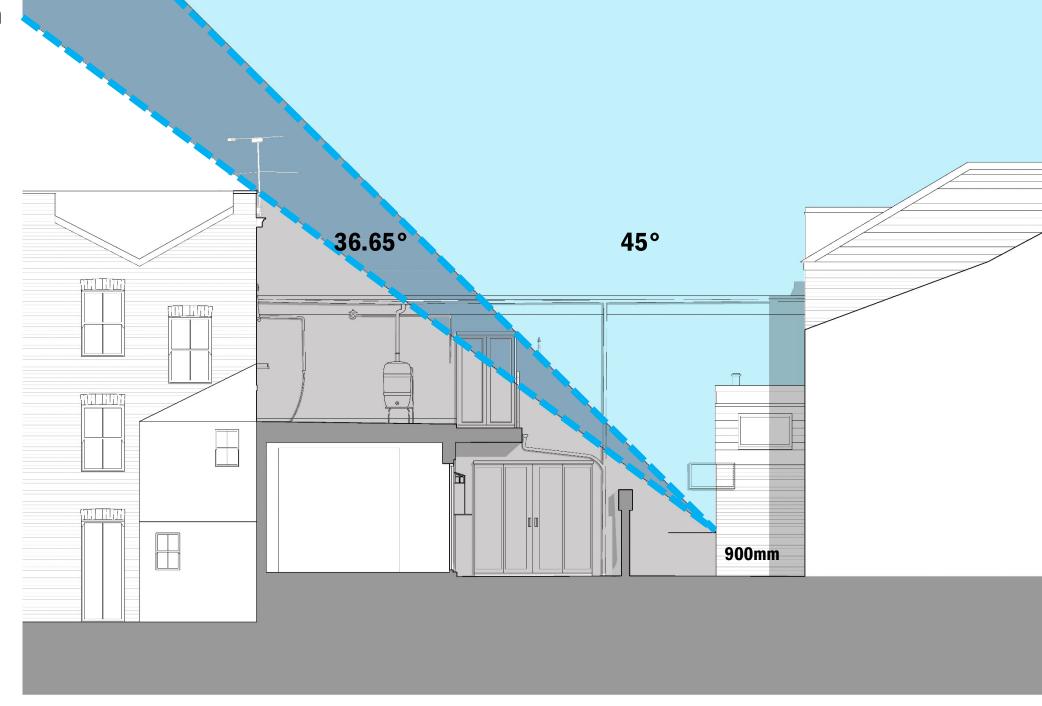

# **Existing Rear Elevation**

VERTICAL SKY COMPONENT

# **Existing Rear Elevation**

VERTICAL SKY COMPONENT / Rights of light