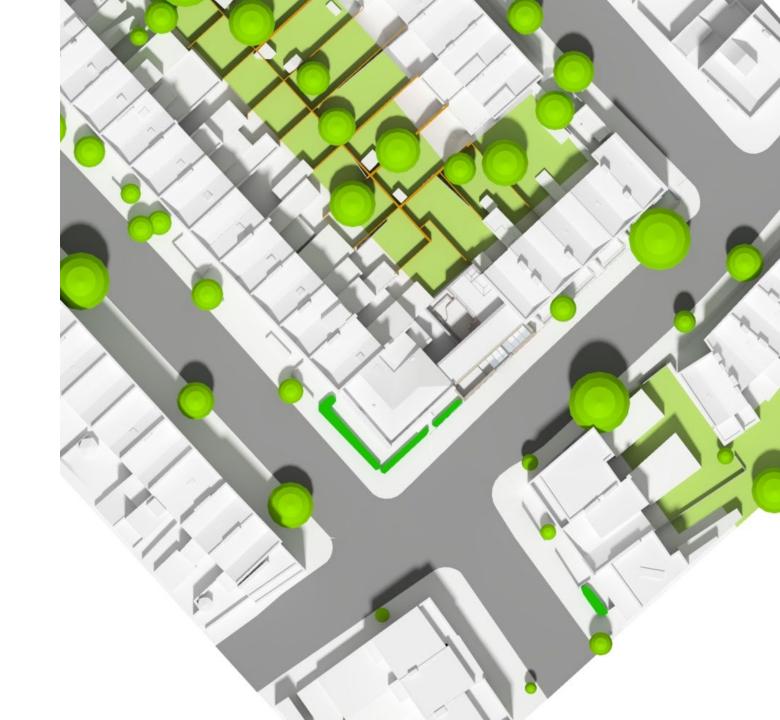

### **INKERMAN CONSERVATION AREA**

WINTER SOLSTICE 21<sup>ST</sup> DECEMBER 12:00pm

EQUINOX 21<sup>ST</sup> MARCH 23<sup>RD</sup> SEPTEMBER

SUMMER SOLSTICE 21<sup>ST</sup> JUNE 12:00pm

WINTER SOLSTICE 21<sup>ST</sup> DECEMBER 12:00pm

EQUINOX 21<sup>ST</sup> MARCH 23<sup>RD</sup> SEPTEMBER

SUMMER SOLSTICE 21<sup>ST</sup> JUNE 12:00pm

WINTER SOLSTICE 21<sup>ST</sup> DECEMBER 12:00pm

WINTER SOLSTICE 21<sup>ST</sup> DECEMBER 12:00pm

EQUINOX 21<sup>ST</sup> MARCH - 12:00PM 23<sup>RD</sup> SEPTEMBER - 12:00PM

EQUINOX 21<sup>ST</sup> MARCH - 12:00PM 23<sup>RD</sup> SEPTEMBER - 12:00PM

SUMMER SOLSTICE 21<sup>ST</sup> JUNE 12:00pm

SUMMER SOLSTICE 21<sup>ST</sup> JUNE 12:00pm