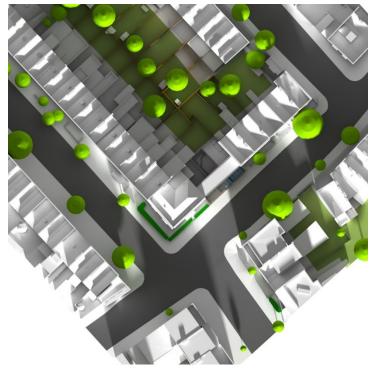

### **INKERMAN CONSERVATION AREA**

WINTER SOLSTICE 21<sup>ST</sup> DECEMBER 12:00pm

EQUINOX 21<sup>ST</sup> MARCH 23<sup>RD</sup> SEPTEMBER

SUMMER SOLSTICE 21<sup>ST</sup> JUNE 12:00pm

WINTER SOLSTICE 21<sup>ST</sup> DECEMBER 12:00pm

EQUINOX 21<sup>ST</sup> MARCH 23<sup>RD</sup> SEPTEMBER

SUMMER SOLSTICE 21<sup>ST</sup> JUNE 12:00pm

WINTER SOLSTICE 21<sup>ST</sup> DECEMBER 12:00pm

WINTER SOLSTICE 21<sup>ST</sup> DECEMBER 12:00pm

EQUINOX 21<sup>ST</sup> MARCH - 12:00PM 23<sup>RD</sup> SEPTEMBER - 12:00PM

EQUINOX 21<sup>ST</sup> MARCH - 12:00PM 23<sup>RD</sup> SEPTEMBER - 12:00PM

SUMMER SOLSTICE 21<sup>ST</sup> JUNE 12:00pm

SUMMER SOLSTICE 21<sup>ST</sup> JUNE 12:00pm