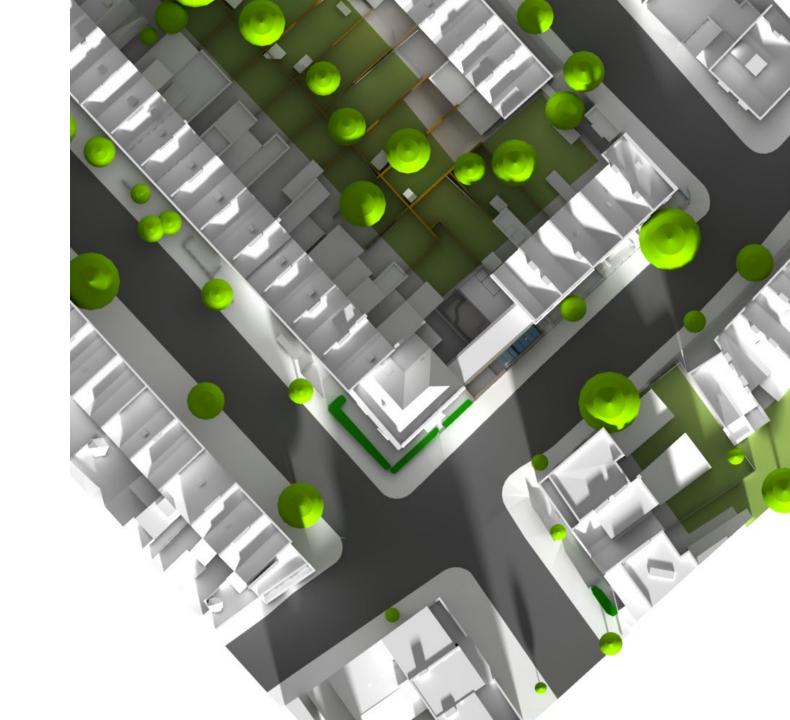

### **INKERMAN CONSERVATION AREA**

WINTER SOLSTICE 21<sup>ST</sup> DECEMBER 12:00pm

EQUINOX 21<sup>ST</sup> MARCH 23<sup>RD</sup> SEPTEMBER

SUMMER SOLSTICE 21<sup>ST</sup> JUNE 12:00pm

WINTER SOLSTICE 21<sup>ST</sup> DECEMBER 12:00pm

EQUINOX 21<sup>ST</sup> MARCH 23<sup>RD</sup> SEPTEMBER

SUMMER SOLSTICE 21<sup>ST</sup> JUNE 12:00pm

WINTER SOLSTICE 21<sup>ST</sup> DECEMBER 12:00pm

WINTER SOLSTICE 21<sup>ST</sup> DECEMBER 12:00pm

EQUINOX 21<sup>ST</sup> MARCH - 12:00PM 23<sup>RD</sup> SEPTEMBER - 12:00PM

EQUINOX 21<sup>ST</sup> MARCH - 12:00PM 23<sup>RD</sup> SEPTEMBER - 12:00PM

SUMMER SOLSTICE 21<sup>ST</sup> JUNE 12:00pm

SUMMER SOLSTICE 21<sup>ST</sup> JUNE 12:00pm