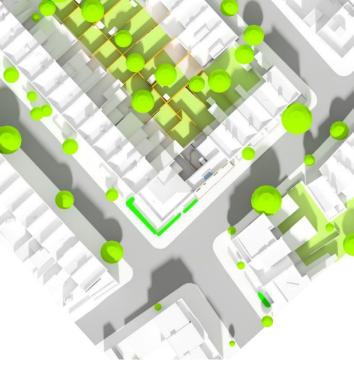

### **INKERMAN CONSERVATION AREA**

WINTER SOLSTICE 21<sup>ST</sup> DECEMBER 12:00pm

EQUINOX 21<sup>ST</sup> MARCH 23<sup>RD</sup> SEPTEMBER

SUMMER SOLSTICE 21<sup>ST</sup> JUNE 12:00pm

WINTER SOLSTICE 21<sup>ST</sup> DECEMBER 12:00pm

EQUINOX 21<sup>ST</sup> MARCH 23<sup>RD</sup> SEPTEMBER

SUMMER SOLSTICE 21<sup>ST</sup> JUNE 12:00pm

WINTER SOLSTICE 21<sup>ST</sup> DECEMBER 12:00pm

WINTER SOLSTICE 21<sup>ST</sup> DECEMBER 12:00pm

EQUINOX 21<sup>ST</sup> MARCH - 12:00PM 23<sup>RD</sup> SEPTEMBER - 12:00PM

EQUINOX 21<sup>ST</sup> MARCH - 12:00PM 23<sup>RD</sup> SEPTEMBER - 12:00PM

SUMMER SOLSTICE 21<sup>ST</sup> JUNE 12:00pm

SUMMER SOLSTICE 21<sup>ST</sup> JUNE 12:00pm