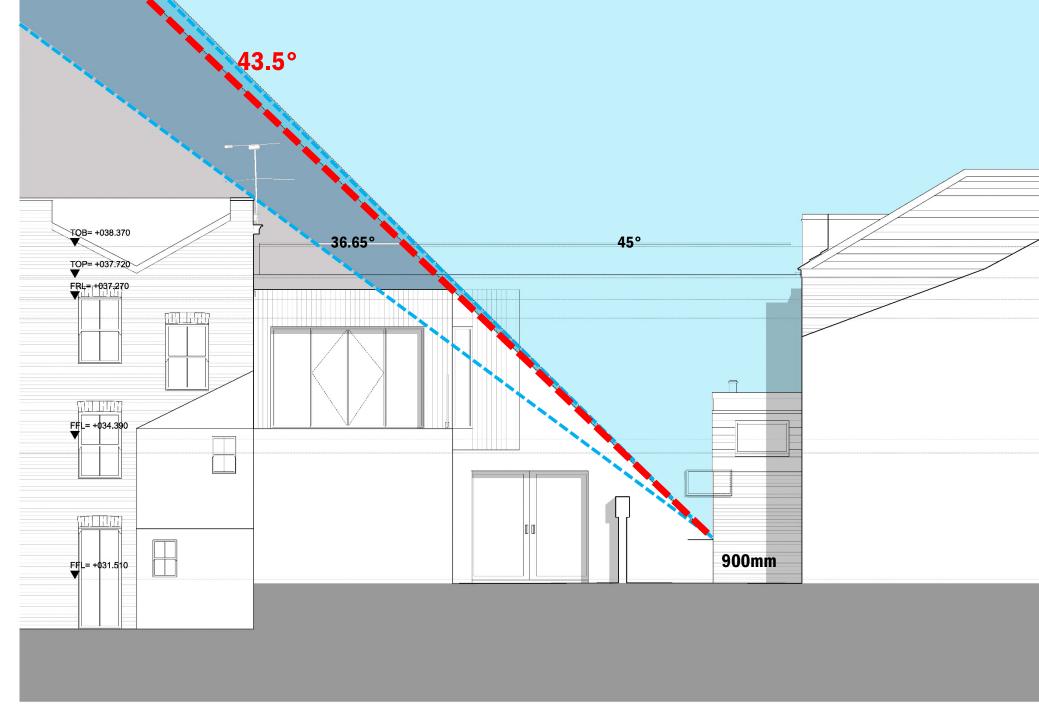

# **Existing Rear Elevation**

VERTICAL SKY COMPONENT

# **Existing Rear Elevation**

VERTICAL SKY COMPONENT / Rights of light