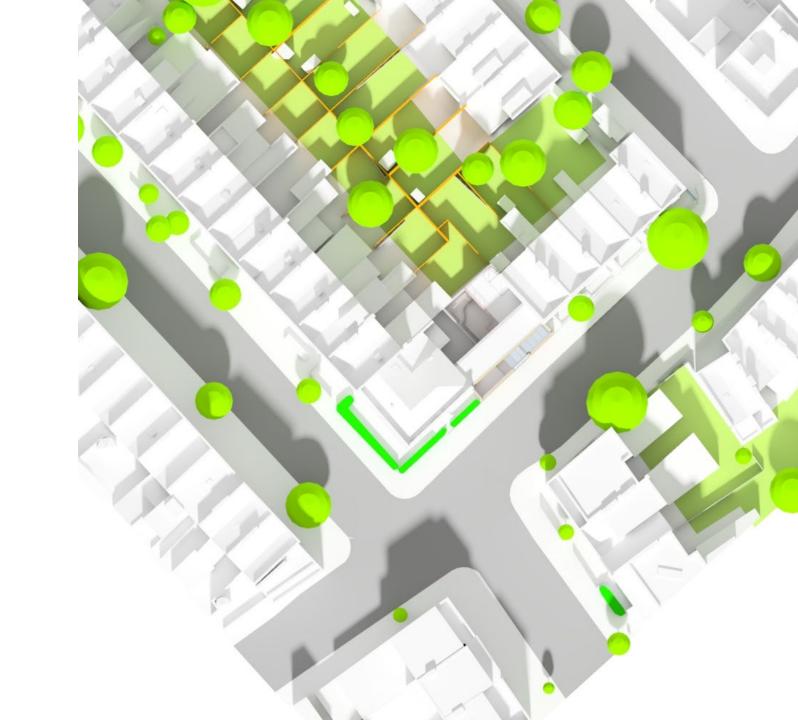

### **INKERMAN CONSERVATION AREA**

WINTER SOLSTICE 21<sup>ST</sup> DECEMBER 12:00pm

EQUINOX 21<sup>ST</sup> MARCH 23<sup>RD</sup> SEPTEMBER

SUMMER SOLSTICE 21<sup>ST</sup> JUNE 12:00pm

WINTER SOLSTICE 21<sup>ST</sup> DECEMBER 12:00pm

EQUINOX 21<sup>ST</sup> MARCH 23<sup>RD</sup> SEPTEMBER

SUMMER SOLSTICE 21<sup>ST</sup> JUNE 12:00pm

WINTER SOLSTICE 21<sup>ST</sup> DECEMBER 12:00pm

WINTER SOLSTICE 21<sup>ST</sup> DECEMBER 12:00pm

EQUINOX 21<sup>ST</sup> MARCH - 12:00PM 23<sup>RD</sup> SEPTEMBER - 12:00PM

EQUINOX 21<sup>ST</sup> MARCH - 12:00PM 23<sup>RD</sup> SEPTEMBER - 12:00PM

SUMMER SOLSTICE 21<sup>ST</sup> JUNE 12:00pm

SUMMER SOLSTICE 21<sup>ST</sup> JUNE 12:00pm