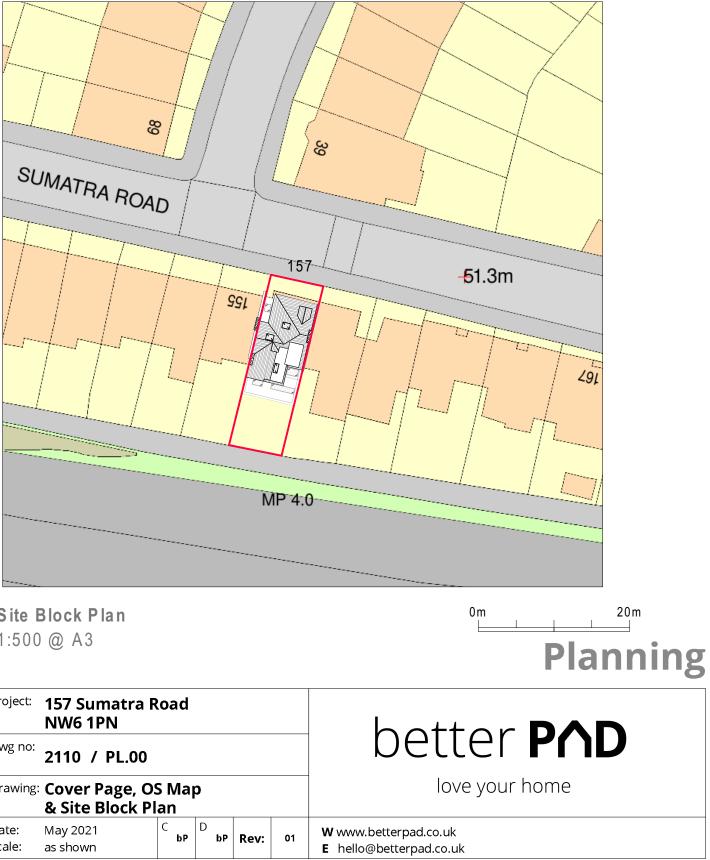

OS Map 1:1250 @ A3

Site Block Plan 1:500 @ A3

| Rev:<br>00<br>01                                                                                                                                                                                                              | Date:<br>07.05.2021<br>15.05.2021 | Description:<br>Issue for comment<br>Issue for planning |  | Project:        | <sup>Project:</sup> 157 Sumatra Road<br>NW6 1PN                          |         |   |    |      |    |            |
|-------------------------------------------------------------------------------------------------------------------------------------------------------------------------------------------------------------------------------|-----------------------------------|---------------------------------------------------------|--|-----------------|--------------------------------------------------------------------------|---------|---|----|------|----|------------|
|                                                                                                                                                                                                                               |                                   |                                                         |  | Dwg no:         | Dwg no: 2110 / PL.00<br>Drawing: Cover Page, OS Map<br>& Site Block Plan |         |   |    |      |    | Ĺ          |
|                                                                                                                                                                                                                               |                                   |                                                         |  | Drawing:        |                                                                          |         |   |    |      |    |            |
| <b>NOTES</b> : Do not scale from this drawing. All dimensions in millimeters. All dimensions to be checked on site. All omissions and discrepancies to be reported to the architect immediately. This drawing is © betterPAD. |                                   |                                                         |  | Date:<br>Scale: | May 2021<br>as shown                                                     | C<br>bP | D | bP | Rev: | 01 | W www.bett |