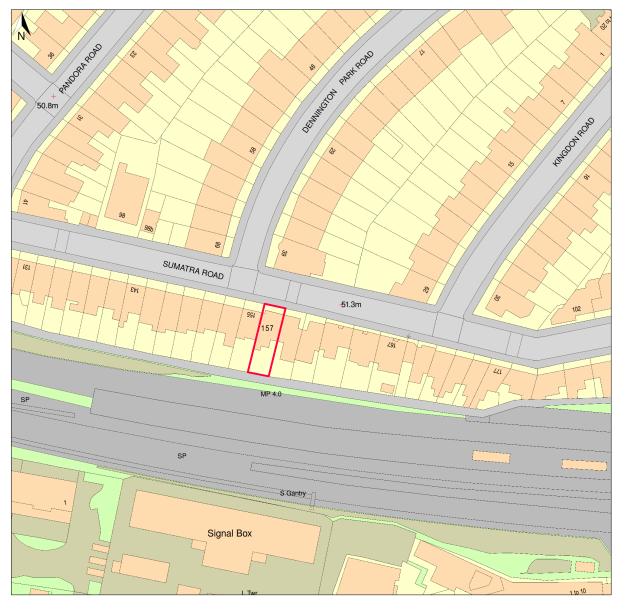

OS Map 1:1250 @ A3

Site Block Plan 1:500 @ A3

| Rev:<br>00<br>01                                                                                                                                                                                                              | Date:<br>07.05.2021<br>15.05.2021 | Description:<br>Issue for comment<br>Issue for planning |  | Project:        | <sup>Project:</sup> 157 Sumatra Road<br>NW6 1PN                          |         |   |    |      |    |            |
|-------------------------------------------------------------------------------------------------------------------------------------------------------------------------------------------------------------------------------|-----------------------------------|---------------------------------------------------------|--|-----------------|--------------------------------------------------------------------------|---------|---|----|------|----|------------|
|                                                                                                                                                                                                                               |                                   |                                                         |  | Dwg no:         | Dwg no: 2110 / PL.00<br>Drawing: Cover Page, OS Map<br>& Site Block Plan |         |   |    |      |    | Ĺ          |
|                                                                                                                                                                                                                               |                                   |                                                         |  | Drawing:        |                                                                          |         |   |    |      |    |            |
| <b>NOTES</b> : Do not scale from this drawing. All dimensions in millimeters. All dimensions to be checked on site. All omissions and discrepancies to be reported to the architect immediately. This drawing is © betterPAD. |                                   |                                                         |  | Date:<br>Scale: | May 2021<br>as shown                                                     | C<br>bP | D | bP | Rev: | 01 | W www.bett |