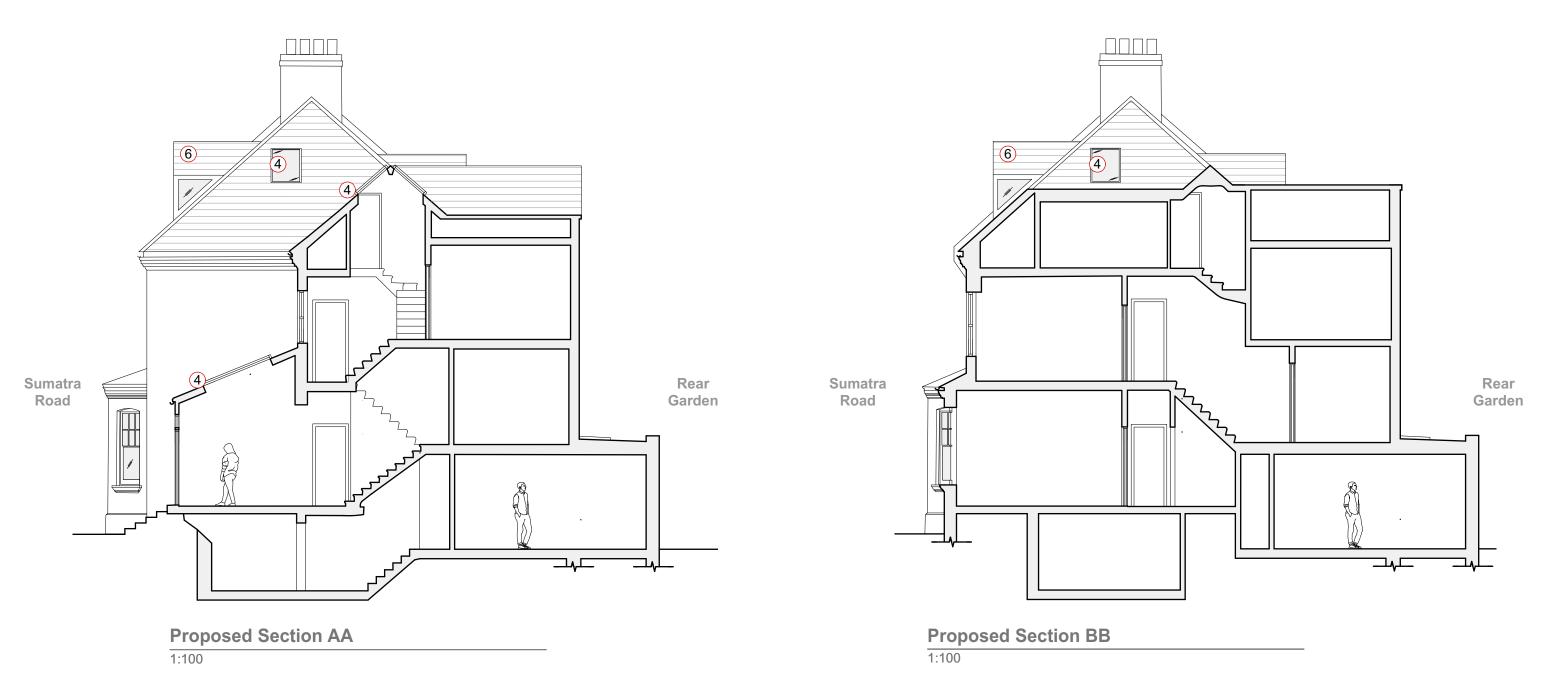

## Key

- 1 Dashed red line of 45 degrees, from midpoint of No. 159 ground floor window, in accordance of BRE daylight guidance.
- 2 Dark metal framed bi-folding door.
- 3 Dark metal framed window.
- (4) Dark metal framed fixed rooflight / skylight.
- 5 Combination of dark and light brick.
- 6 New dormer window. with dark metal framed window

| Rev:<br>00                                                                                                                                                                                                                    | Date:<br>07.05.2021      | Description:<br>Issue for comment<br>Issue for comment<br>Issue for planning | Project: | 157 Sumatra Road<br>NW6 1PN |         |         |      | k  |                          |
|-------------------------------------------------------------------------------------------------------------------------------------------------------------------------------------------------------------------------------|--------------------------|------------------------------------------------------------------------------|----------|-----------------------------|---------|---------|------|----|--------------------------|
| 01<br>02                                                                                                                                                                                                                      | 12.05.2021<br>15.05.2021 |                                                                              | Dwg no:  | 2110 / PL.08                |         |         |      |    |                          |
|                                                                                                                                                                                                                               |                          |                                                                              | Drawing: | Proposed Sections AA & BB   |         |         |      |    |                          |
| <b>NOTES</b> : Do not scale from this drawing. All dimensions in millimeters. All dimensions to be checked on site. All omissions and discrepancies to be reported to the architect immediately. This drawing is © betterPAD. |                          |                                                                              |          | May 2021<br>1:100 @ A3      | C<br>bP | D<br>bP | Rev: | 02 | W www.bett<br>E hello@be |