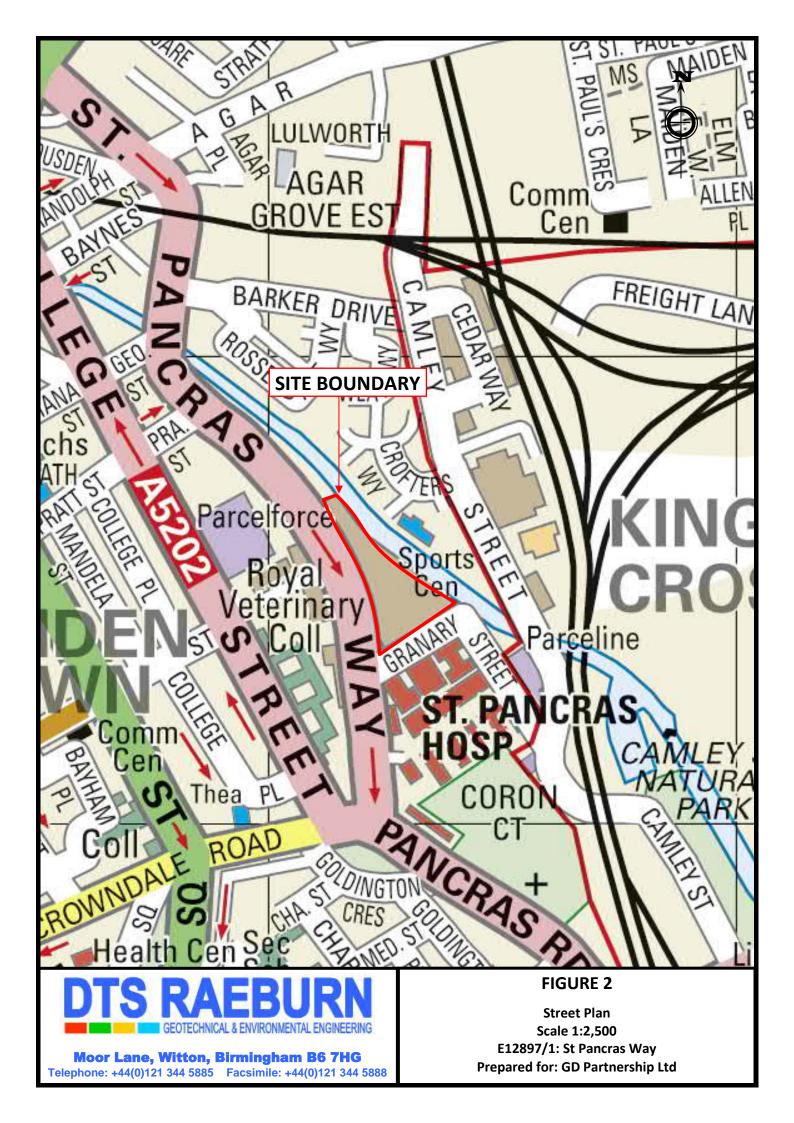

#### 2.1 Site Location

The site is located on St Pancras Way, Camden, London as shown in Figures 1 and 2. The site is centred on NGR 529630, 183749. Vehicular access to the site is gained from St Pancras Way to the west.

#### 2.2 Site Description

A photographic record taken during the site walkover undertaken in March 2016 is presented as Plates 1-4, located after the report figures. A plan showing the layout of the site and the immediate surrounding area is included as Figure 3.