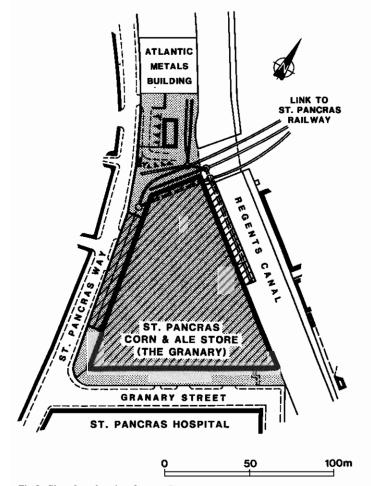

#### 2.1 Site Location

The site is located on St Pancras Way, Camden, London as shown in Figures 1 and 2. The site is centred on NGR 529630, 183749. Vehicular access to the site is gained from St Pancras Way to the west.

The site is roughly triangular and covers approximately 1.14ha. The site is accessed from St Pancras Way to the west and is currently occupied by both office accommodation and a data centre.

The current site comprises of a five storey portal frame structure with a car parking, a fuel tank and a plant room located on the ground floor. The ground floor has a concrete floor slab and no evidence of spillage or leakage was noted during the site visit.

## 2.4 Surrounding Area

The area surrounding the site comprises the following:

- Grand Union Canal to the northeast with residential units beyond.
- Commercial units to the northwest
- St Pancras Way to the southwest with parking, commercial and residential units beyond
- Granary Street to the southeast with St Pancras Hospital beyond