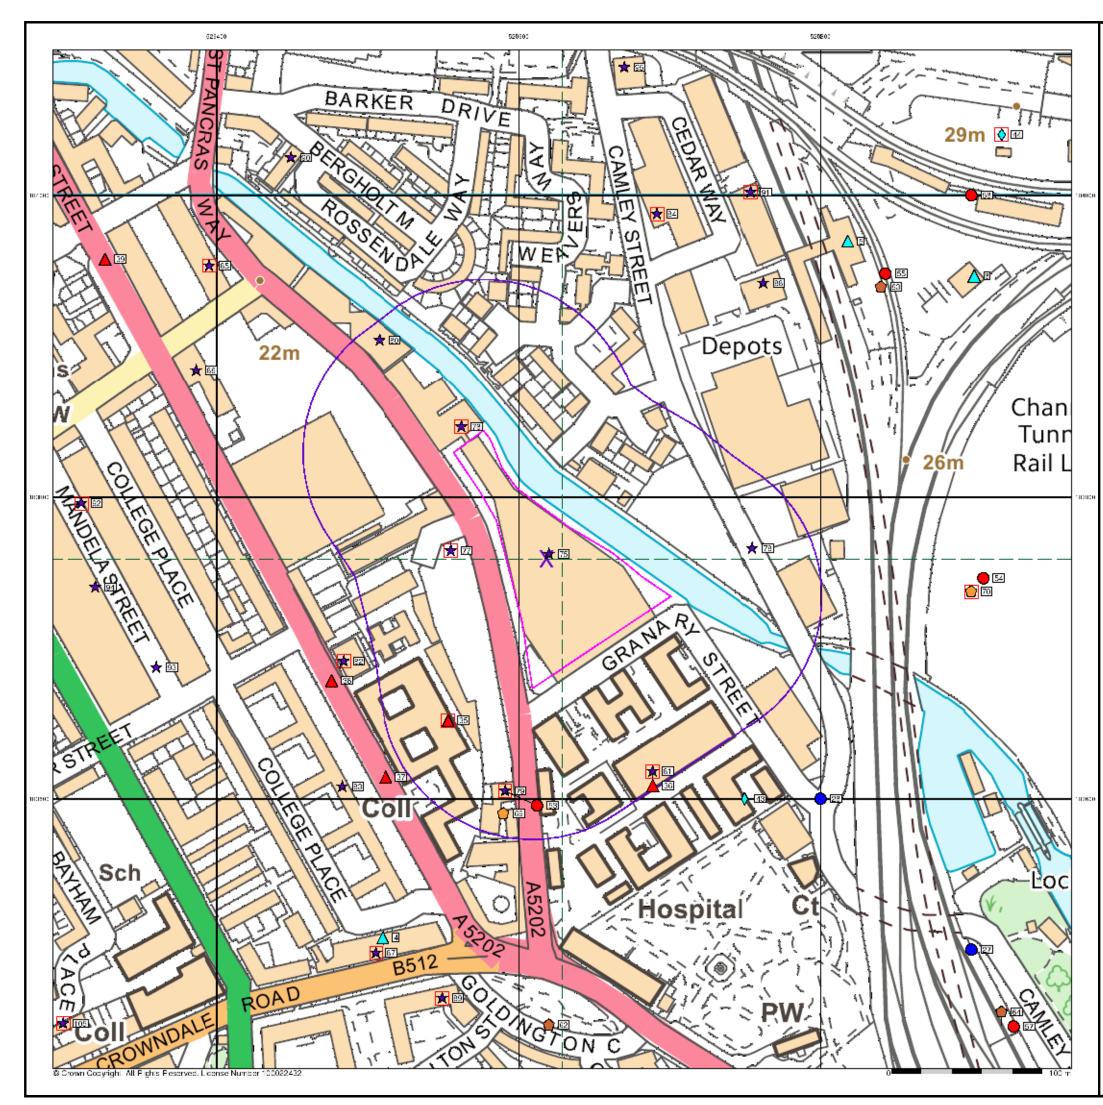

#### 2.1 Site Location

The site is located on St Pancras Way, Camden, London as shown in Figures 1 and 2. The site is centred on NGR 529630, 183749. Vehicular access to the site is gained from St Pancras Way to the west.

## 2.4 Surrounding Area

The area surrounding the site comprises the following:

- Grand Union Canal to the northeast with residential units beyond.
- Commercial units to the northwest
- St Pancras Way to the southwest with parking, commercial and residential units beyond
- Granary Street to the southeast with St Pancras Hospital beyond