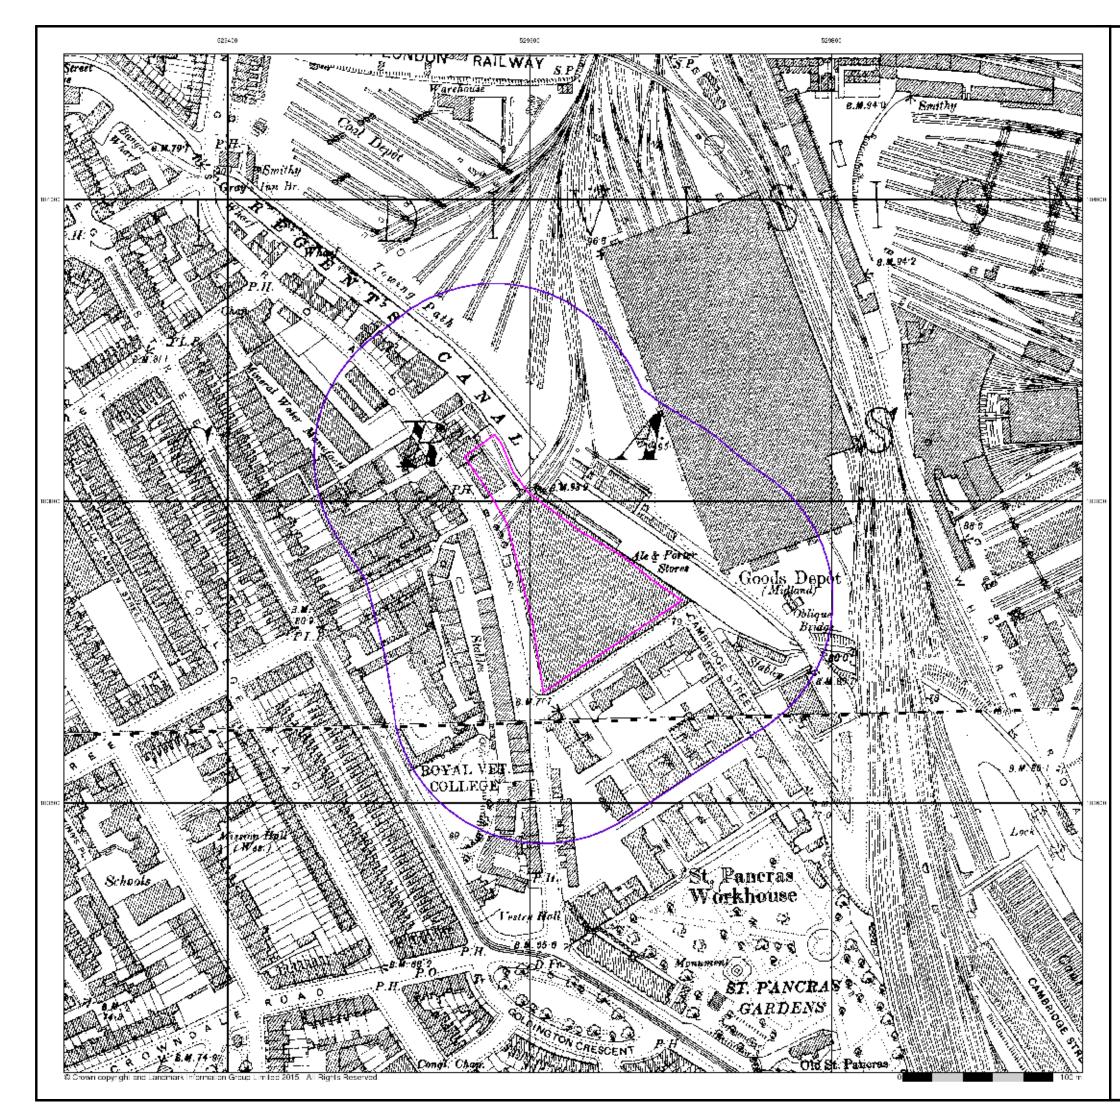

#### 2.1 Site Location

The site is located on St Pancras Way, Camden, London as shown in Figures 1 and 2. The site is centred on NGR 529630, 183749. Vehicular access to the site is gained from St Pancras Way to the west.

#### 2.2 Site Description

A photographic record taken during the site walkover undertaken in March 2016 is presented as Plates 1-4, located after the report figures. A plan showing the layout of the site and the immediate surrounding area is included as Figure 3.

The site is roughly triangular and covers approximately 1.14ha. The site is accessed from St Pancras Way to the west and is currently occupied by both office accommodation and a data centre.

The current site comprises of a five storey portal frame structure with a car parking, a fuel tank and a plant room located on the ground floor. The ground floor has a concrete floor slab and no evidence of spillage or leakage was noted during the site visit.

## 2.4 Surrounding Area

The area surrounding the site comprises the following:

- Grand Union Canal to the northeast with residential units beyond.
- Commercial units to the northwest
- St Pancras Way to the southwest with parking, commercial and residential units beyond
- Granary Street to the southeast with St Pancras Hospital beyond

## 3.3 Hydrology

The nearest surface water is the Grand Union Canal located adjacent the north east boundary of the site. It was indicated in The Structural Engineer paper that the construction of the canal wall was found to be suspect during the intrusive site investigation undertaken prior to construction of the existing building in 1985. Following approval from the canal authority a new permanent sheet steel wall was constructed in the canal over the whole length of the site and sealed back into the existing wall at each end.