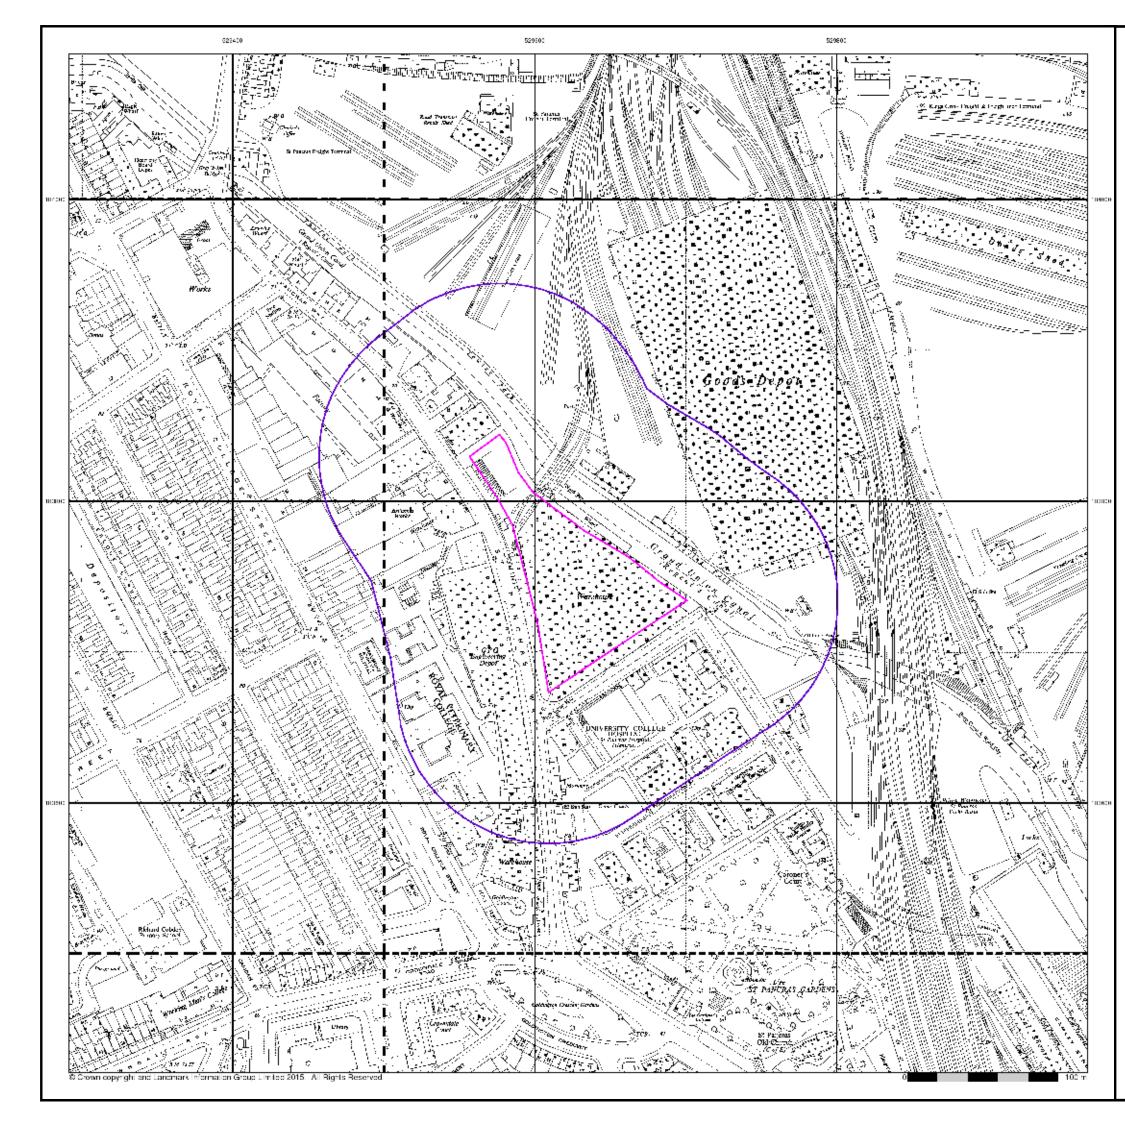

#### 2.1 Site Location

The site is located on St Pancras Way, Camden, London as shown in Figures 1 and 2. The site is centred on NGR 529630, 183749. Vehicular access to the site is gained from St Pancras Way to the west.

#### 2.2 Site Description

A photographic record taken during the site walkover undertaken in March 2016 is presented as Plates 1-4, located after the report figures. A plan showing the layout of the site and the immediate surrounding area is included as Figure 3.

The site is roughly triangular and covers approximately 1.14ha. The site is accessed from St Pancras Way to the west and is currently occupied by both office accommodation and a data centre.

The current site comprises of a five storey portal frame structure with a car parking, a fuel tank and a plant room located on the ground floor. The ground floor has a concrete floor slab and no evidence of spillage or leakage was noted during the site visit.

## 2.4 Surrounding Area

The area surrounding the site comprises the following:

- Grand Union Canal to the northeast with residential units beyond.
- Commercial units to the northwest
- St Pancras Way to the southwest with parking, commercial and residential units beyond
- Granary Street to the southeast with St Pancras Hospital beyond