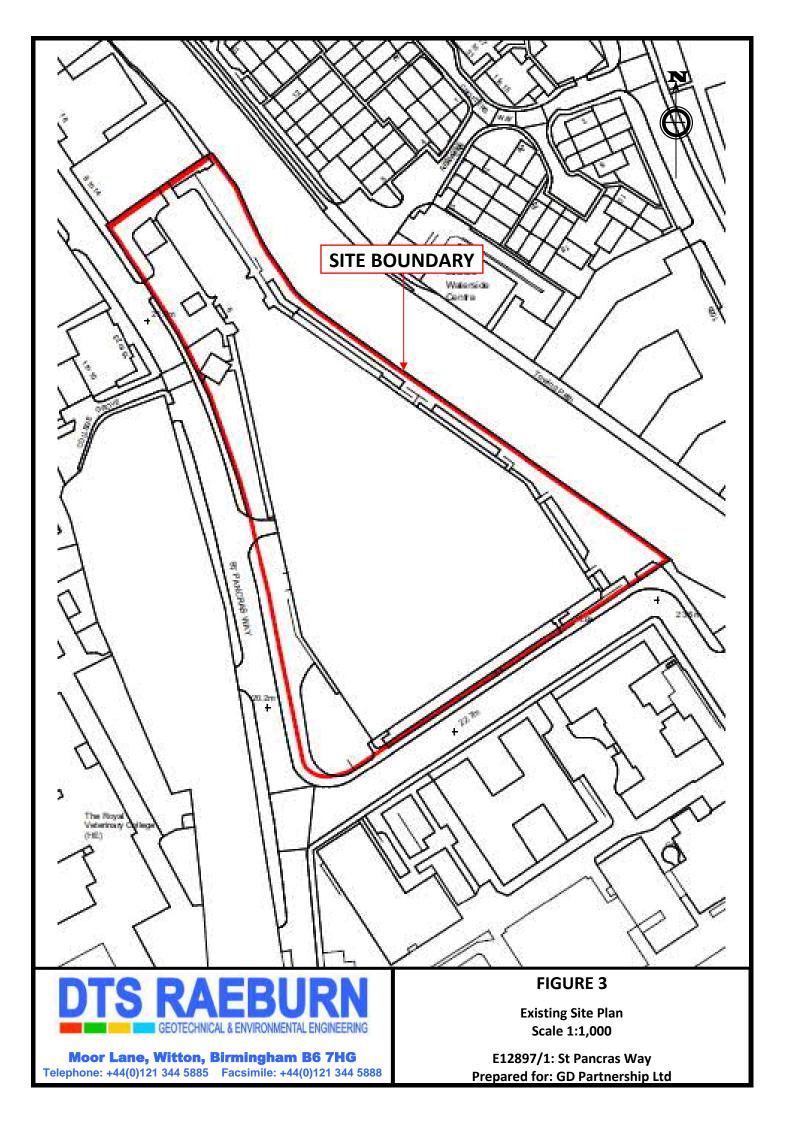

#### 2.2 Site Description

A photographic record taken during the site walkover undertaken in March 2016 is presented as Plates 1-4, located after the report figures. A plan showing the layout of the site and the immediate surrounding area is included as Figure 3.

The site is roughly triangular and covers approximately 1.14ha. The site is accessed from St Pancras Way to the west and is currently occupied by both office accommodation and a data centre.

The current site comprises of a five storey portal frame structure with a car parking, a fuel tank and a plant room located on the ground floor. The ground floor has a concrete floor slab and no evidence of spillage or leakage was noted during the site visit.