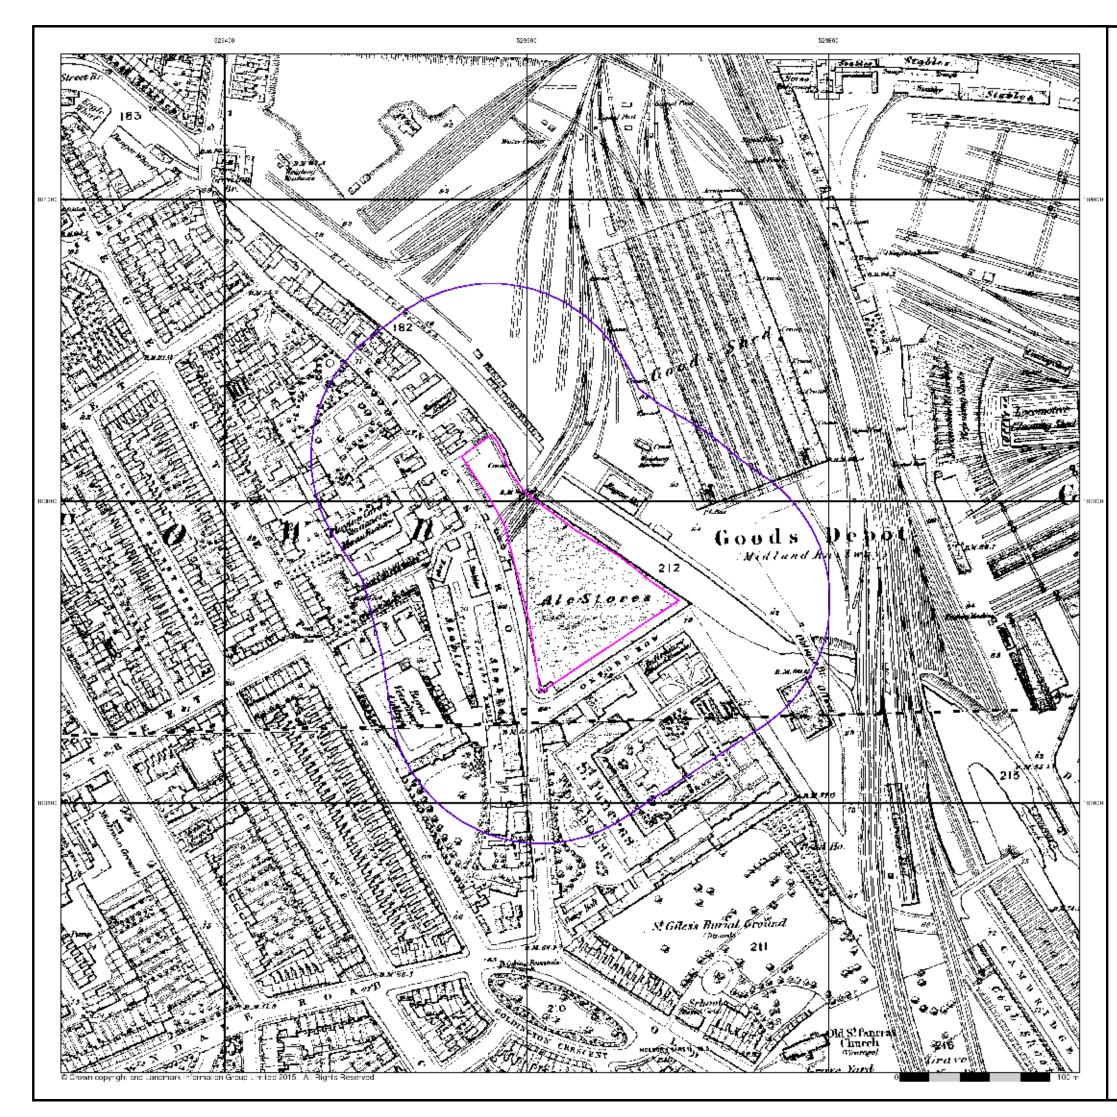

## 3.2.1 The Structural Engineer – Volume 63A

In April 1985 The Structural Engineer produced a paper entitled 'The Granary Site – design and construction of a mechanised sorting office', as presented in enclosure A. This paper included a summary of an intrusive site investigation that was undertaken prior to construction of the sorting office. It was indicated that the former granary building had been founded upon a concrete raft foundation that had been placed by excavating down approximately 6m below the water level of the adjacent canal, above which 225mm thick sandstone blocks had been placed on a 4.2m grid to form bases to cast iron columns. According to the paper the concrete raft had been placed directly upon London Clay and infilling above the concrete raft and around the sandstone blocks had been constructed. This was confirmed within nine borehole records that indicated that the hardstanding of the former granary

E12897/1

building was underlain by approximately 20m of London Clay that was in turn underlain by clay of the 'Woolwich and Reading Beds'. It is reported that triaxial tests were undertaken on the clay indicating cohesion values ranging from 50 to 400kN/m<sup>2</sup> and increasing with depth (firm to hard clay).