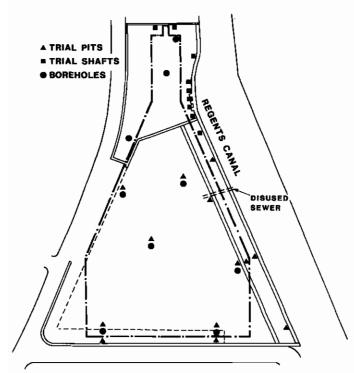

#### 3.2.2 BGS Borehole Information

Reference has been made to the records of two boreholes located approximately within a 100m radius of the site, that were obtained from the BGS database. A summary of the ground conditions reported is presented in Table 3.1 below and a copy of the corresponding exploratory hole records are presented in Enclosure B.

| BGS<br>Reference | Depth<br>(m bgl) | Discription                                    | Groundwater   |
|------------------|------------------|------------------------------------------------|---------------|
| TQ28SE314        | 0.00-0.60        | MADE GROUND: Tarmac over made ground           | Not           |
| (40m W)          | 0.60-7.10        | Brown CLAY                                     | encountered   |
| TQ28SE1564       | 0.00-1.2         | MADE GROUND                                    | About 64m bgl |
| (70m S)          | 1.2-6.0          | Brown CLAY ('Drift')                           | to 77m bgl    |
|                  | 6.0-15.0         | Blue CLAY (London Clay)                        |               |
|                  | 15.0-25.0        | Woolwich and Reading Beds and the Thanet Sands |               |
|                  | 25.0-92.0        | Upper Chalk                                    |               |

 Table 3.1
 Summary of BGS Borehole Records