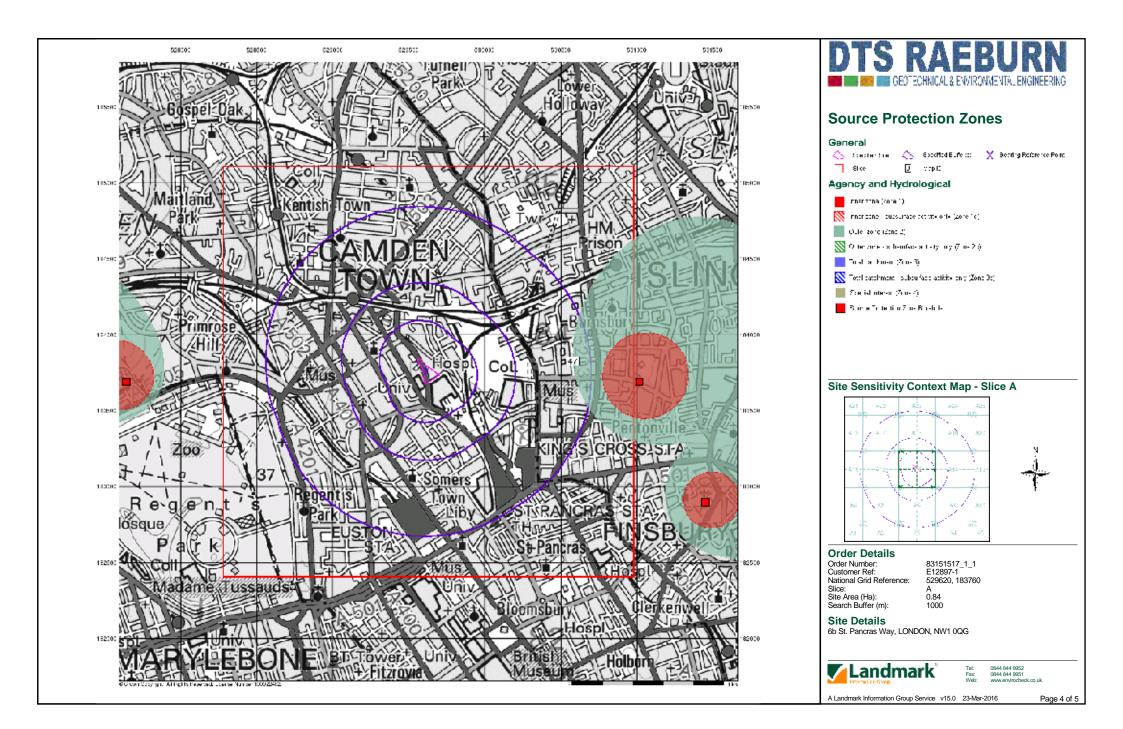

#### 3.4 Hydrogeology

The maps included in Enclosure C and information from the Environment Agency indicates that the underlying London Clay is classified as unproductive strata.

The site does not lie within a Source Protection Zone (SPZ) and there are no abstractions for potable supplies within 1km of the site.

In view of the foregoing information, the site is not considered sensitive with respect to groundwater resources.