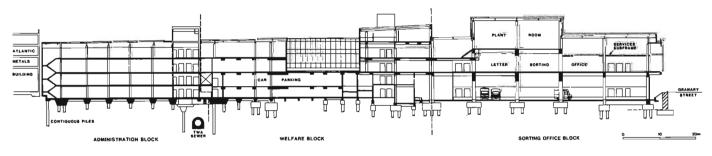

## 3.2.1 The Structural Engineer – Volume 63A

In April 1985 The Structural Engineer produced a paper entitled 'The Granary Site – design and construction of a mechanised sorting office', as presented in enclosure A. This paper included a summary of an intrusive site investigation that was undertaken prior to construction of the sorting office. It was indicated that the former granary building had been founded upon a concrete raft foundation that had been placed by excavating down approximately 6m below the water level of the adjacent canal, above which 225mm thick sandstone blocks had been placed on a 4.2m grid to form bases to cast iron columns. According to the paper the concrete raft had been placed directly upon London Clay and infilling above the concrete raft and around the sandstone blocks had been constructed. This was confirmed within nine borehole records that indicated that the hardstanding of the former granary

E12897/1

building was underlain by approximately 20m of London Clay that was in turn underlain by clay of the 'Woolwich and Reading Beds'. It is reported that triaxial tests were undertaken on the clay indicating cohesion values ranging from 50 to 400kN/m<sup>2</sup> and increasing with depth (firm to hard clay).