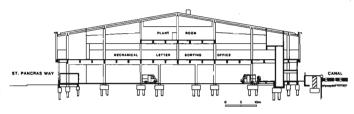

## 3.2.1 The Structural Engineer – Volume 63A

In April 1985 The Structural Engineer produced a paper entitled 'The Granary Site – design and construction of a mechanised sorting office', as presented in enclosure A. This paper included a summary of an intrusive site investigation that was undertaken prior to construction of the sorting office. It was indicated that the former granary building had been founded upon a concrete raft foundation that had been placed by excavating down approximately 6m below the water level of the adjacent canal, above which 225mm thick sandstone blocks had been placed on a 4.2m grid to form bases to cast iron columns. According to the paper the concrete raft had been placed directly upon London Clay and infilling above the concrete raft and around the sandstone blocks had been constructed. This was confirmed within nine borehole records that indicated that the hardstanding of the former granary

E12897/1

building was underlain by approximately 20m of London Clay that was in turn underlain by clay of the 'Woolwich and Reading Beds'. It is reported that triaxial tests were undertaken on the clay indicating cohesion values ranging from 50 to 400kN/m<sup>2</sup> and increasing with depth (firm to hard clay).