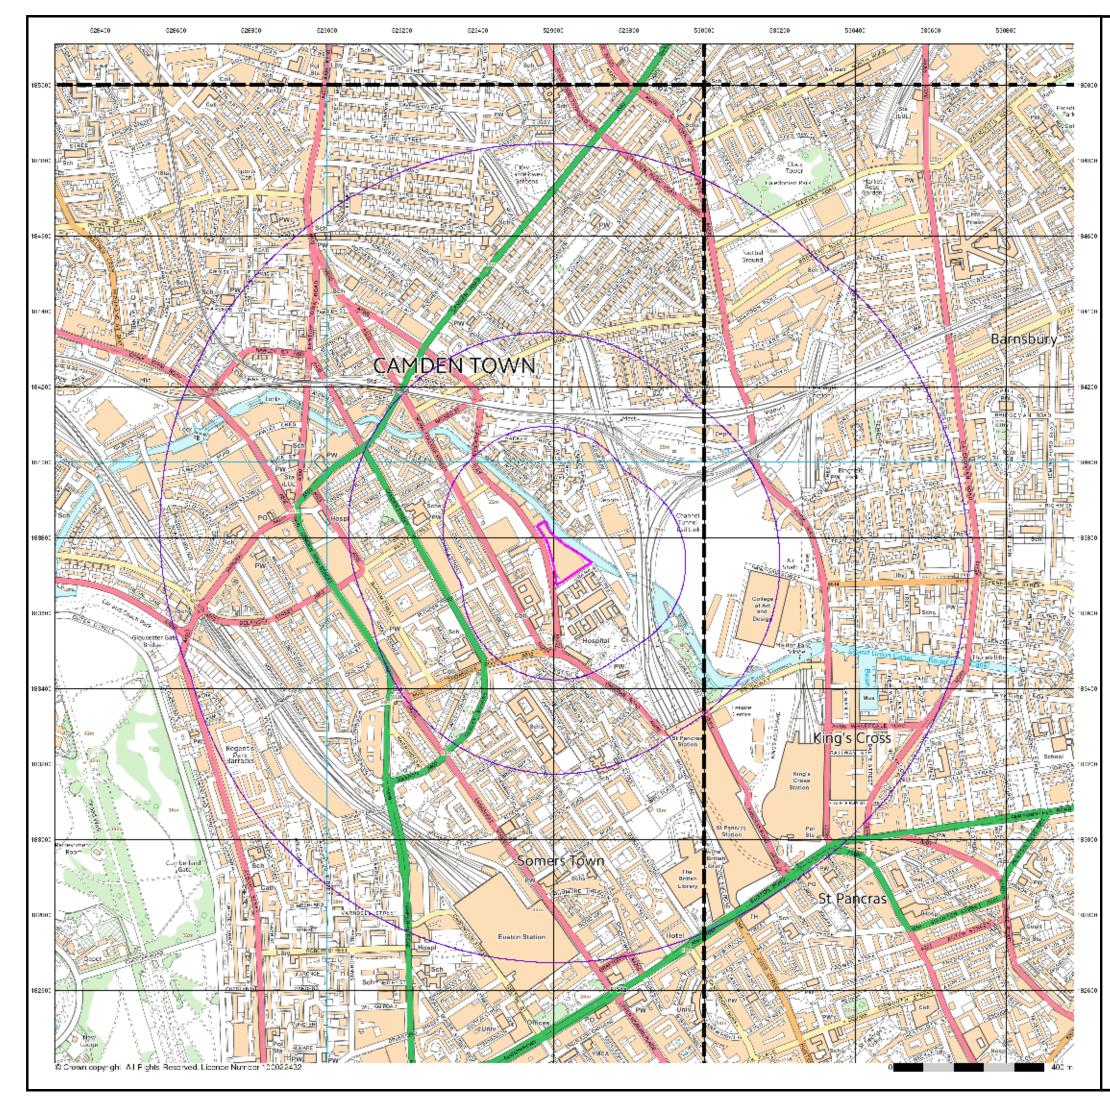

#### 2.1 Site Location

The site is located on St Pancras Way, Camden, London as shown in Figures 1 and 2. The site is centred on NGR 529630, 183749. Vehicular access to the site is gained from St Pancras Way to the west.

#### 2.2 Site Description

A photographic record taken during the site walkover undertaken in March 2016 is presented as Plates 1-4, located after the report figures. A plan showing the layout of the site and the immediate surrounding area is included as Figure 3.

The site is roughly triangular and covers approximately 1.14ha. The site is accessed from St Pancras Way to the west and is currently occupied by both office accommodation and a data centre.

The current site comprises of a five storey portal frame structure with a car parking, a fuel tank and a plant room located on the ground floor. The ground floor has a concrete floor slab and no evidence of spillage or leakage was noted during the site visit.

## 2.4 Surrounding Area

The area surrounding the site comprises the following:

- Grand Union Canal to the northeast with residential units beyond.
- Commercial units to the northwest
- St Pancras Way to the southwest with parking, commercial and residential units beyond
- Granary Street to the southeast with St Pancras Hospital beyond