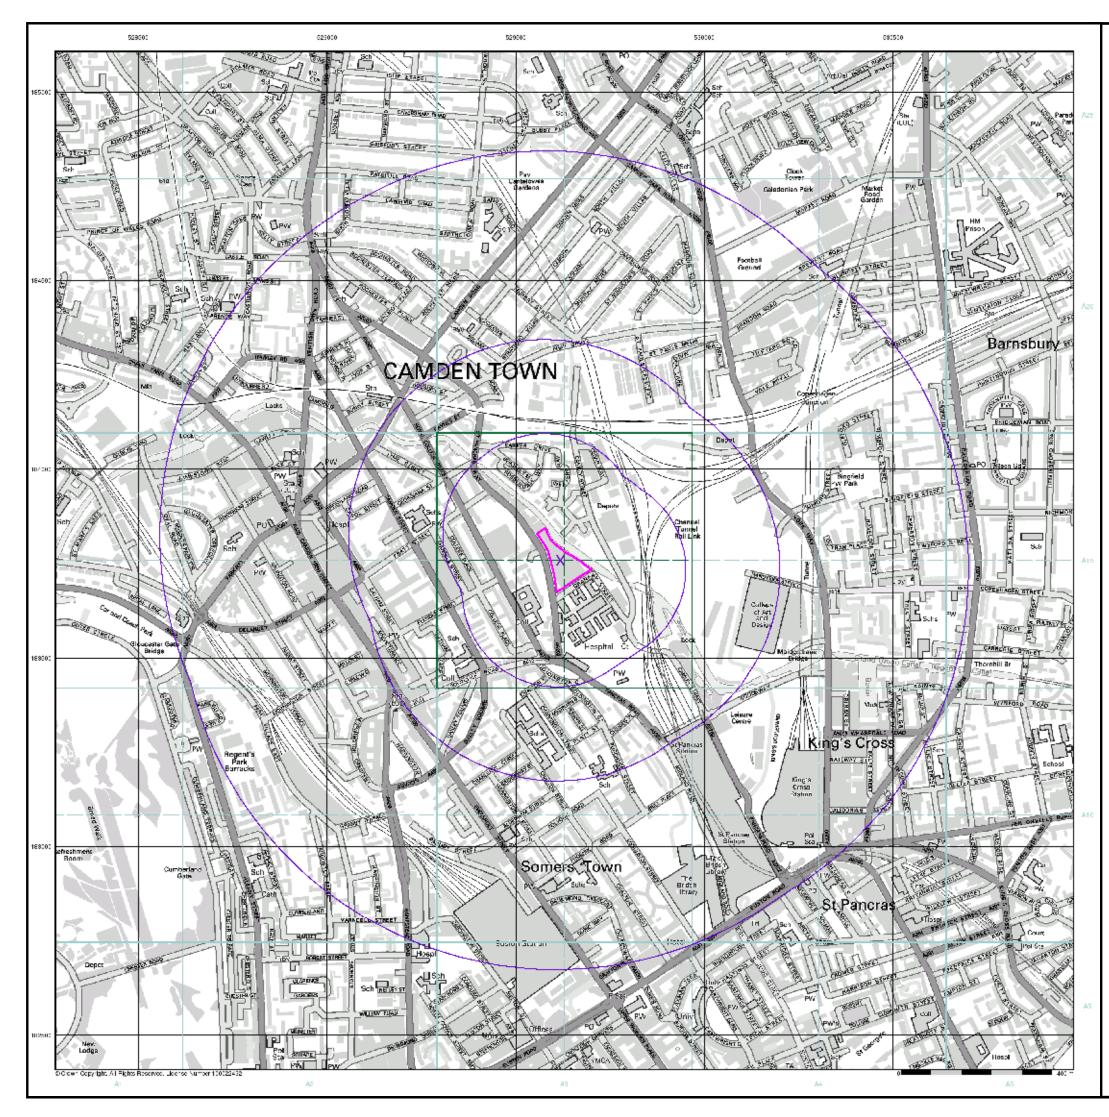

#### 2.1 Site Location

The site is located on St Pancras Way, Camden, London as shown in Figures 1 and 2. The site is centred on NGR 529630, 183749. Vehicular access to the site is gained from St Pancras Way to the west.

#### 2.2 Site Description

A photographic record taken during the site walkover undertaken in March 2016 is presented as Plates 1-4, located after the report figures. A plan showing the layout of the site and the immediate surrounding area is included as Figure 3.

The site is roughly triangular and covers approximately 1.14ha. The site is accessed from St Pancras Way to the west and is currently occupied by both office accommodation and a data centre.

The current site comprises of a five storey portal frame structure with a car parking, a fuel tank and a plant room located on the ground floor. The ground floor has a concrete floor slab and no evidence of spillage or leakage was noted during the site visit.

## 2.4 Surrounding Area

The area surrounding the site comprises the following:

- Grand Union Canal to the northeast with residential units beyond.
- Commercial units to the northwest
- St Pancras Way to the southwest with parking, commercial and residential units beyond
- Granary Street to the southeast with St Pancras Hospital beyond