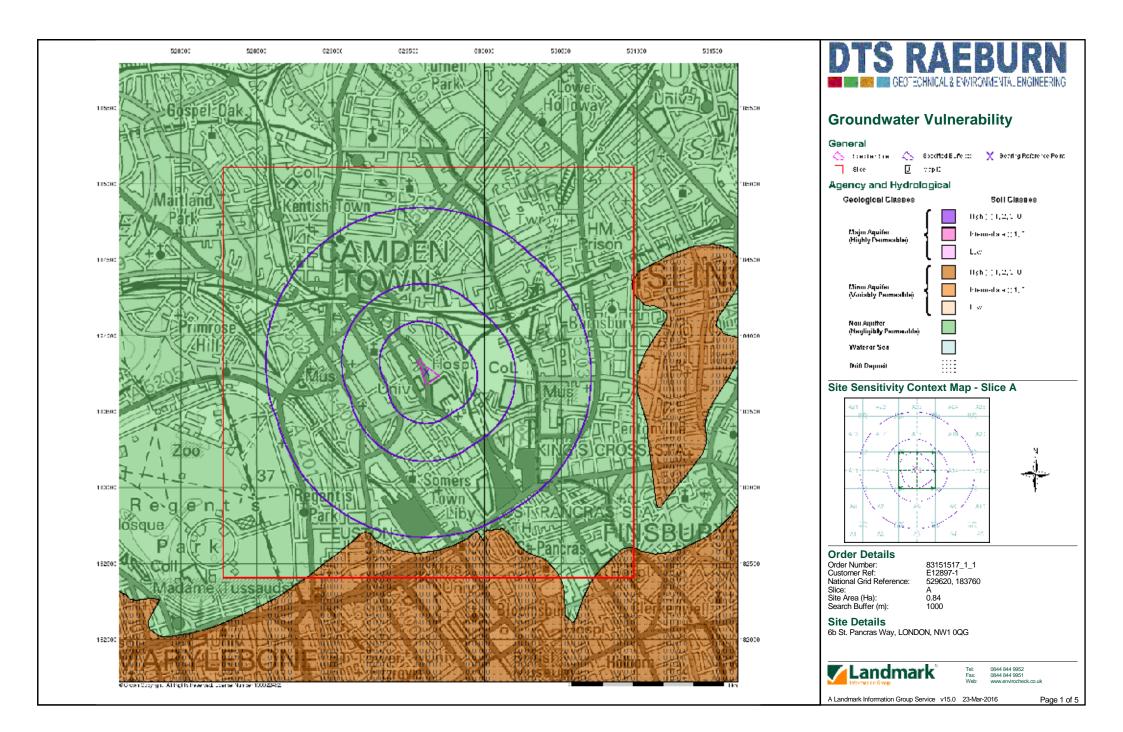

#### 3.4 Hydrogeology

The maps included in Enclosure C and information from the Environment Agency indicates that the underlying London Clay is classified as unproductive strata.

The site does not lie within a Source Protection Zone (SPZ) and there are no abstractions for potable supplies within 1km of the site.

In view of the foregoing information, the site is not considered sensitive with respect to groundwater resources.