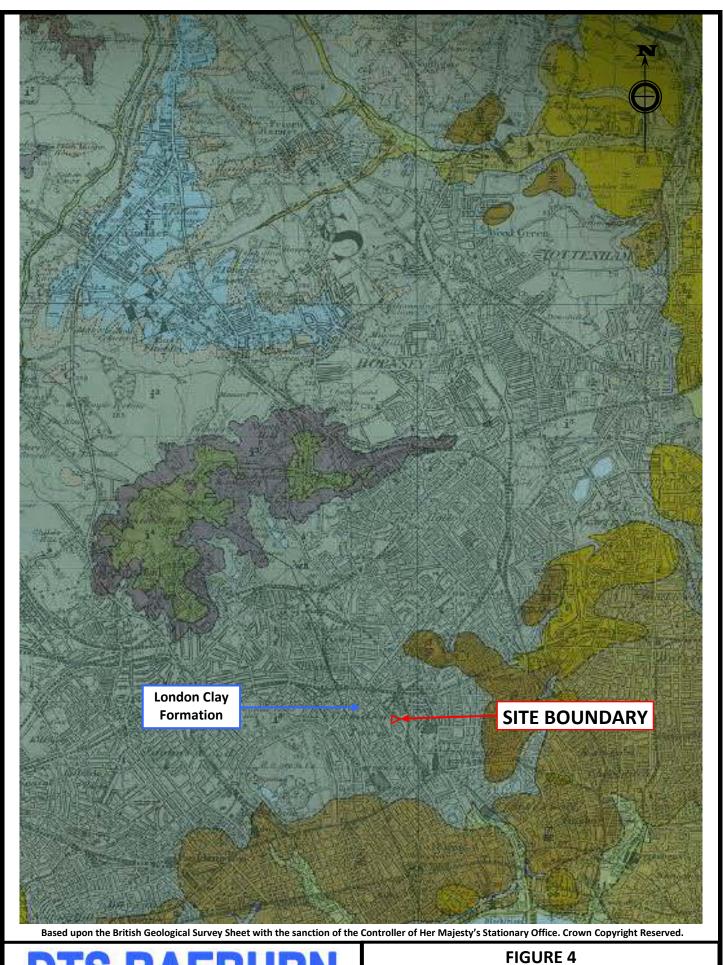

## 3.2.1 Geological Map Information

The geology of the site has been determined by reference to BGS Sheet 256 of North London (1:63,360 Solid and Drift Edition), from which Figure 4 has been extracted. Reference has also been made to online BGS geological mapping and the Lexicon of Named Rock Units.

The referenced information indicates the site to be directly underlain by bedrock of the London Clay Formation consisting of clay, silt and sand of the *Palaeogene Period*. There are no recorded superficial deposits at the site.