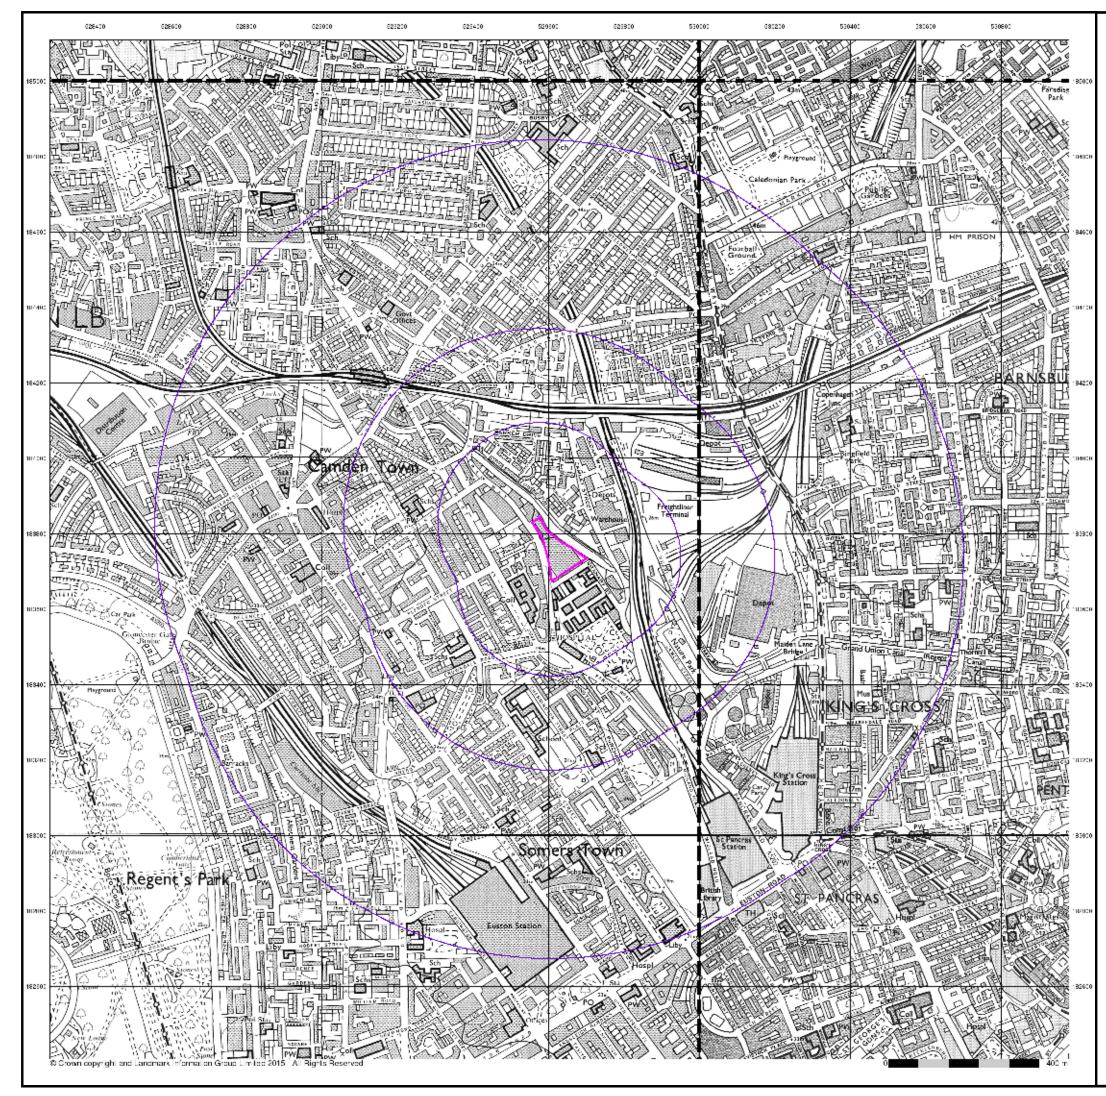

#### 2.1 Site Location

The site is located on St Pancras Way, Camden, London as shown in Figures 1 and 2. The site is centred on NGR 529630, 183749. Vehicular access to the site is gained from St Pancras Way to the west.

#### 2.2 Site Description

A photographic record taken during the site walkover undertaken in March 2016 is presented as Plates 1-4, located after the report figures. A plan showing the layout of the site and the immediate surrounding area is included as Figure 3.

The site is roughly triangular and covers approximately 1.14ha. The site is accessed from St Pancras Way to the west and is currently occupied by both office accommodation and a data centre.

The current site comprises of a five storey portal frame structure with a car parking, a fuel tank and a plant room located on the ground floor. The ground floor has a concrete floor slab and no evidence of spillage or leakage was noted during the site visit.

## 2.4 Surrounding Area

The area surrounding the site comprises the following:

- Grand Union Canal to the northeast with residential units beyond.
- Commercial units to the northwest
- St Pancras Way to the southwest with parking, commercial and residential units beyond
- Granary Street to the southeast with St Pancras Hospital beyond