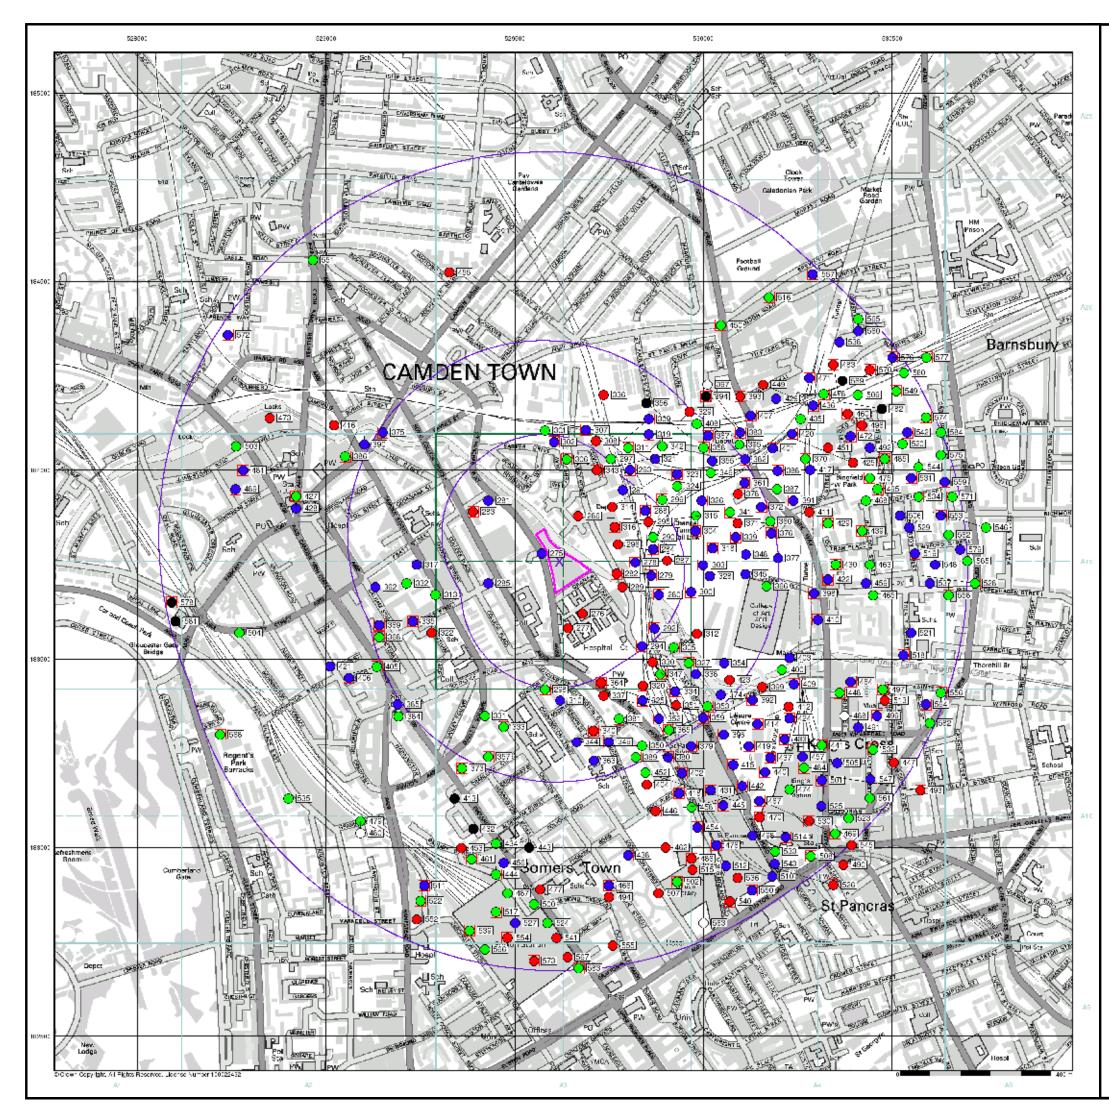

#### 2.1 Site Location

The site is located on St Pancras Way, Camden, London as shown in Figures 1 and 2. The site is centred on NGR 529630, 183749. Vehicular access to the site is gained from St Pancras Way to the west.

#### 2.2 Site Description

A photographic record taken during the site walkover undertaken in March 2016 is presented as Plates 1-4, located after the report figures. A plan showing the layout of the site and the immediate surrounding area is included as Figure 3.

The site is roughly triangular and covers approximately 1.14ha. The site is accessed from St Pancras Way to the west and is currently occupied by both office accommodation and a data centre.

The current site comprises of a five storey portal frame structure with a car parking, a fuel tank and a plant room located on the ground floor. The ground floor has a concrete floor slab and no evidence of spillage or leakage was noted during the site visit.

## 2.4 Surrounding Area

The area surrounding the site comprises the following:

- Grand Union Canal to the northeast with residential units beyond.
- Commercial units to the northwest
- St Pancras Way to the southwest with parking, commercial and residential units beyond
- Granary Street to the southeast with St Pancras Hospital beyond