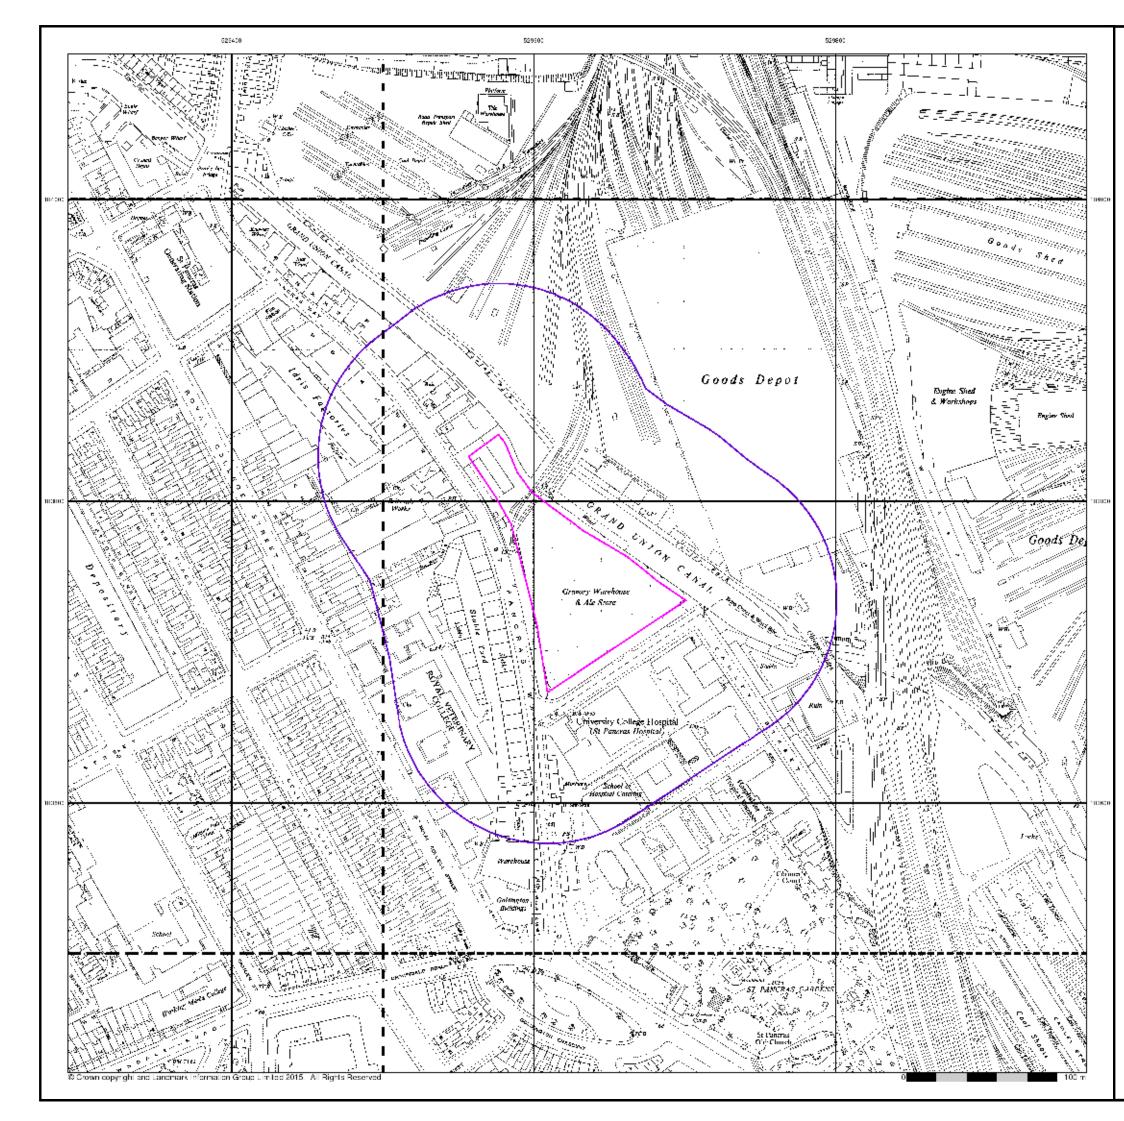

#### 2.1 Site Location

The site is located on St Pancras Way, Camden, London as shown in Figures 1 and 2. The site is centred on NGR 529630, 183749. Vehicular access to the site is gained from St Pancras Way to the west.

#### 2.2 Site Description

A photographic record taken during the site walkover undertaken in March 2016 is presented as Plates 1-4, located after the report figures. A plan showing the layout of the site and the immediate surrounding area is included as Figure 3.

The site is roughly triangular and covers approximately 1.14ha. The site is accessed from St Pancras Way to the west and is currently occupied by both office accommodation and a data centre.

The current site comprises of a five storey portal frame structure with a car parking, a fuel tank and a plant room located on the ground floor. The ground floor has a concrete floor slab and no evidence of spillage or leakage was noted during the site visit.

## 2.4 Surrounding Area

The area surrounding the site comprises the following:

- Grand Union Canal to the northeast with residential units beyond.
- Commercial units to the northwest
- St Pancras Way to the southwest with parking, commercial and residential units beyond
- Granary Street to the southeast with St Pancras Hospital beyond