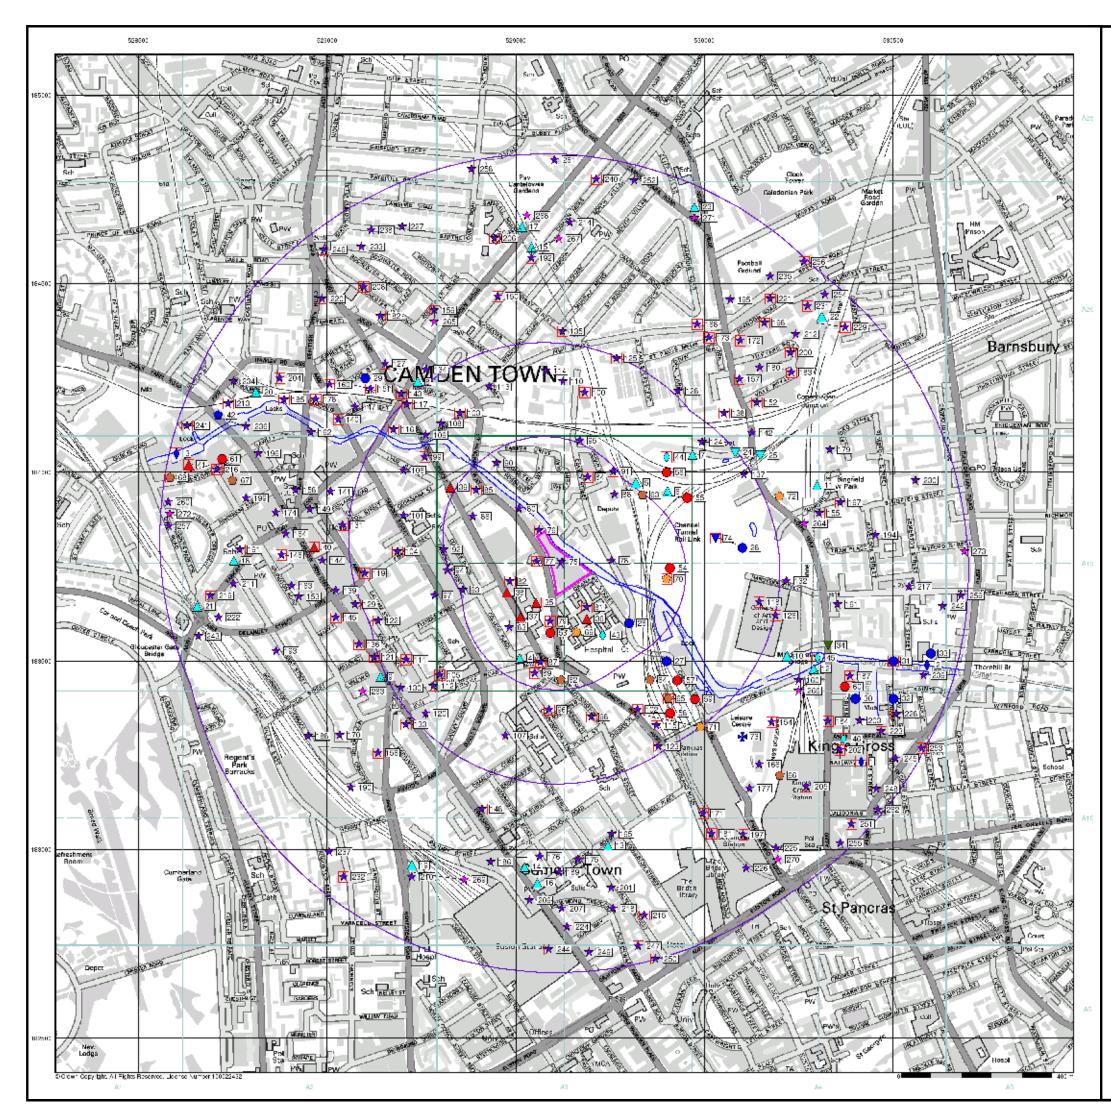

#### 2.1 Site Location

The site is located on St Pancras Way, Camden, London as shown in Figures 1 and 2. The site is centred on NGR 529630, 183749. Vehicular access to the site is gained from St Pancras Way to the west.

The site is roughly triangular and covers approximately 1.14ha. The site is accessed from St Pancras Way to the west and is currently occupied by both office accommodation and a data centre.

The current site comprises of a five storey portal frame structure with a car parking, a fuel tank and a plant room located on the ground floor. The ground floor has a concrete floor slab and no evidence of spillage or leakage was noted during the site visit.

## 2.4 Surrounding Area

The area surrounding the site comprises the following:

- Grand Union Canal to the northeast with residential units beyond.
- Commercial units to the northwest
- St Pancras Way to the southwest with parking, commercial and residential units beyond
- Granary Street to the southeast with St Pancras Hospital beyond

## 3.3 Hydrology

The nearest surface water is the Grand Union Canal located adjacent the north east boundary of the site. It was indicated in The Structural Engineer paper that the construction of the canal wall was found to be suspect during the intrusive site investigation undertaken prior to construction of the existing building in 1985. Following approval from the canal authority a new permanent sheet steel wall was constructed in the canal over the whole length of the site and sealed back into the existing wall at each end.