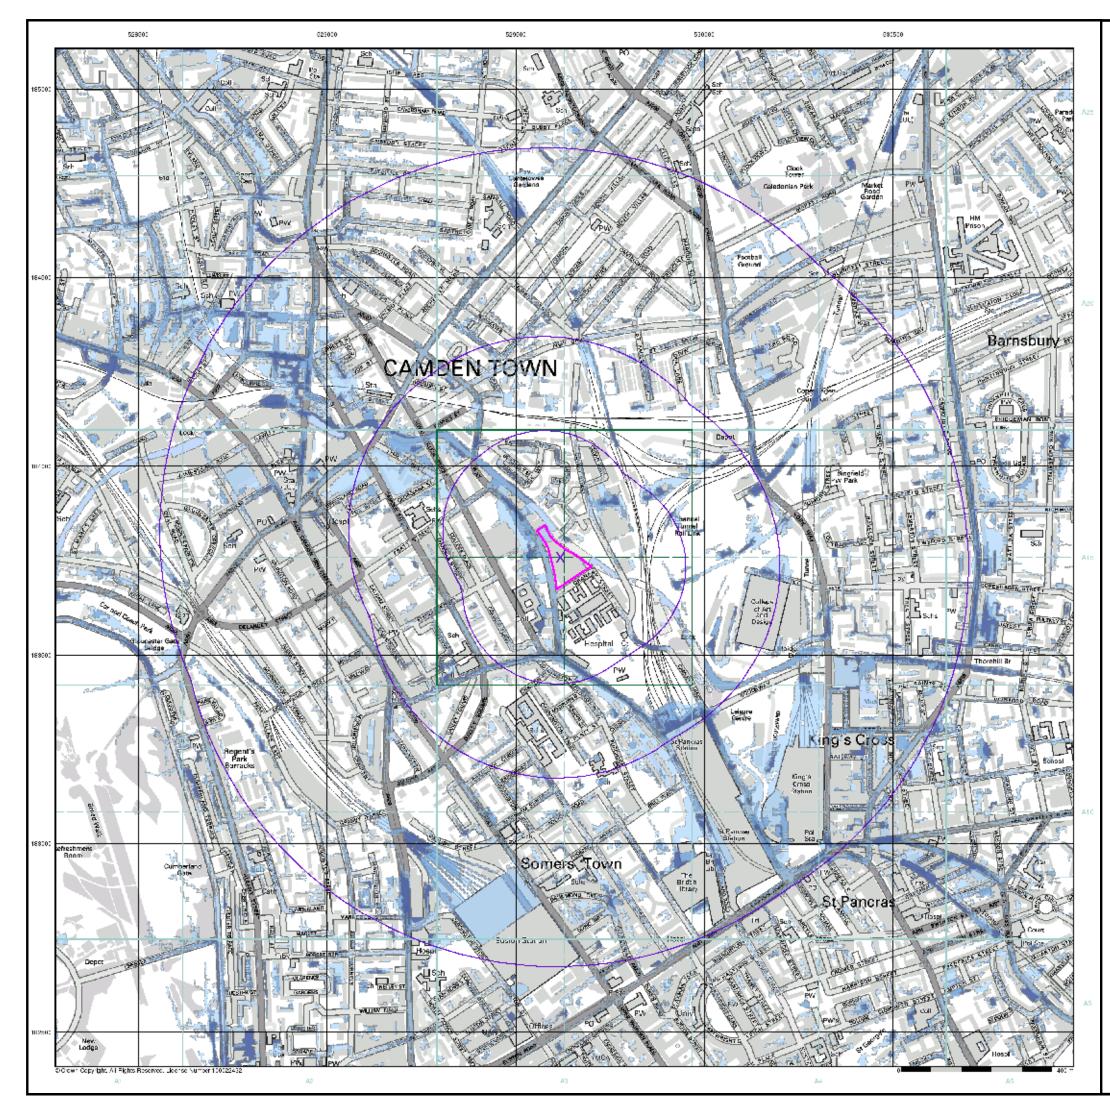

#### 2.1 Site Location

The site is located on St Pancras Way, Camden, London as shown in Figures 1 and 2. The site is centred on NGR 529630, 183749. Vehicular access to the site is gained from St Pancras Way to the west.

The site is roughly triangular and covers approximately 1.14ha. The site is accessed from St Pancras Way to the west and is currently occupied by both office accommodation and a data centre.

The current site comprises of a five storey portal frame structure with a car parking, a fuel tank and a plant room located on the ground floor. The ground floor has a concrete floor slab and no evidence of spillage or leakage was noted during the site visit.