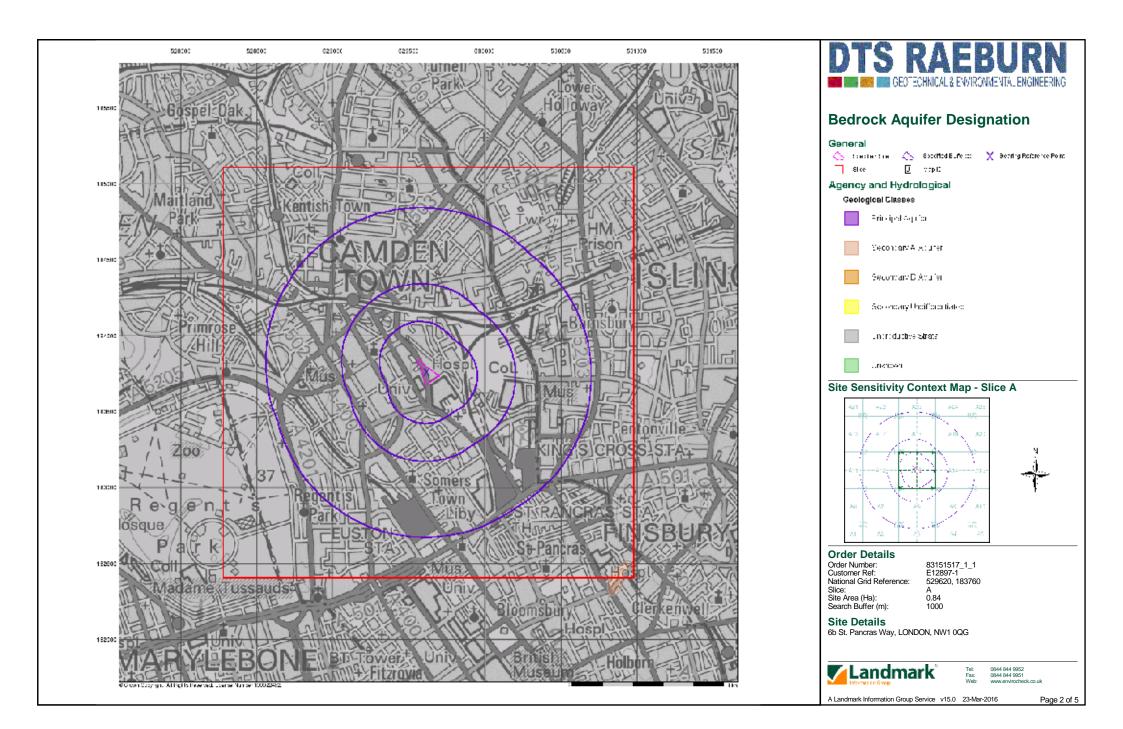

#### 3.4 Hydrogeology

The maps included in Enclosure C and information from the Environment Agency indicates that the underlying London Clay is classified as unproductive strata.

The site does not lie within a Source Protection Zone (SPZ) and there are no abstractions for potable supplies within 1km of the site.

In view of the foregoing information, the site is not considered sensitive with respect to groundwater resources.