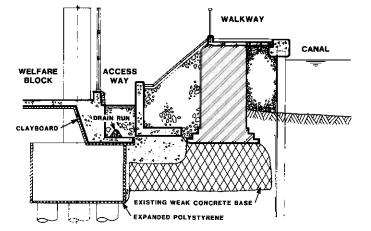

## 3.3 Hydrology

The nearest surface water is the Grand Union Canal located adjacent the north east boundary of the site. It was indicated in The Structural Engineer paper that the construction of the canal wall was found to be suspect during the intrusive site investigation undertaken prior to construction of the existing building in 1985. Following approval from the canal authority a new permanent sheet steel wall was constructed in the canal over the whole length of the site and sealed back into the existing wall at each end.