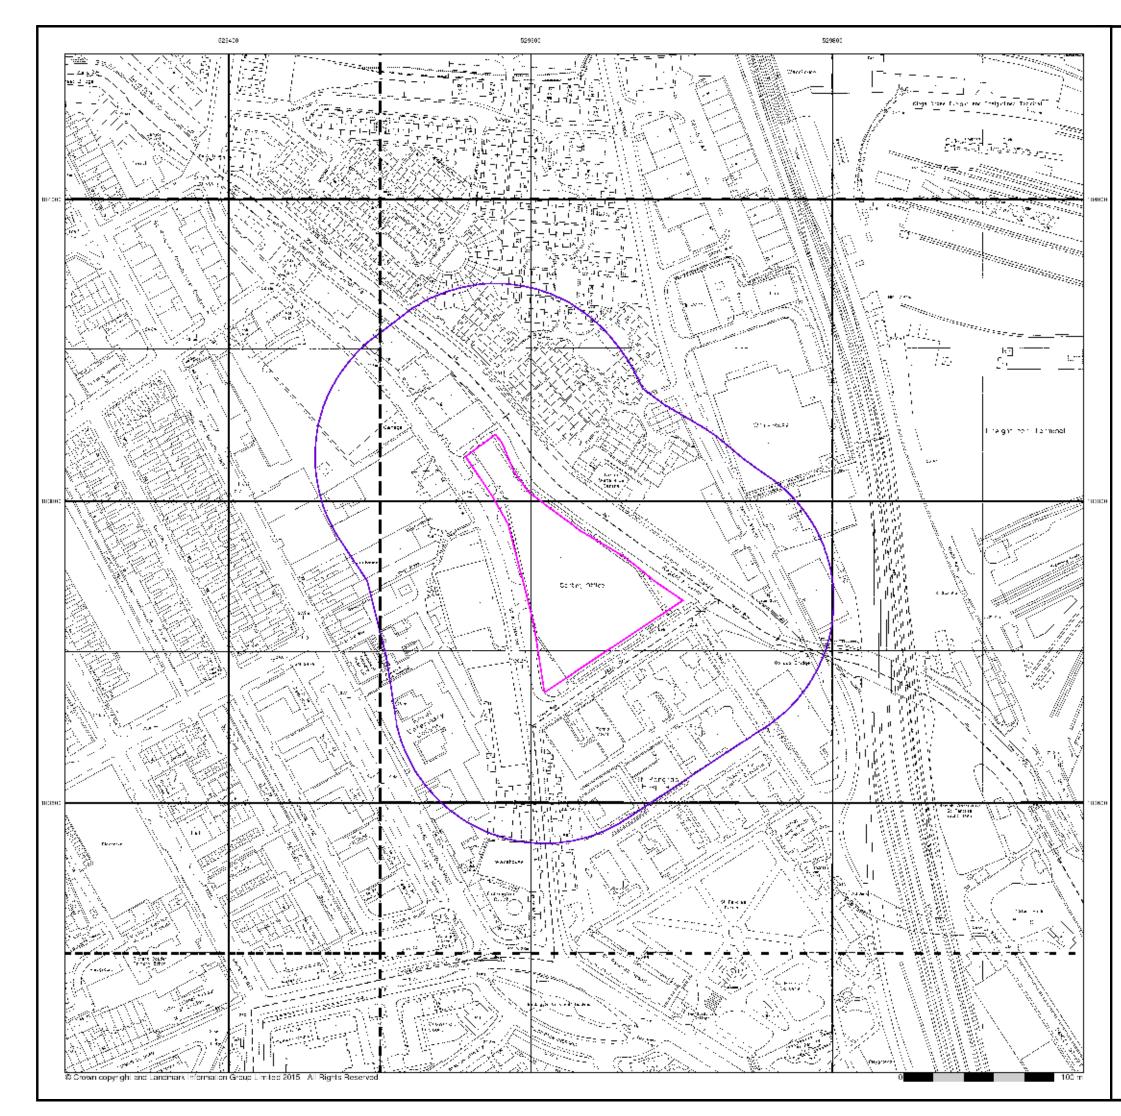

#### 2.1 Site Location

The site is located on St Pancras Way, Camden, London as shown in Figures 1 and 2. The site is centred on NGR 529630, 183749. Vehicular access to the site is gained from St Pancras Way to the west.

#### 2.2 Site Description

A photographic record taken during the site walkover undertaken in March 2016 is presented as Plates 1-4, located after the report figures. A plan showing the layout of the site and the immediate surrounding area is included as Figure 3.

The site is roughly triangular and covers approximately 1.14ha. The site is accessed from St Pancras Way to the west and is currently occupied by both office accommodation and a data centre.

The current site comprises of a five storey portal frame structure with a car parking, a fuel tank and a plant room located on the ground floor. The ground floor has a concrete floor slab and no evidence of spillage or leakage was noted during the site visit.

## 2.4 Surrounding Area

The area surrounding the site comprises the following:

- Grand Union Canal to the northeast with residential units beyond.
- Commercial units to the northwest
- St Pancras Way to the southwest with parking, commercial and residential units beyond
- Granary Street to the southeast with St Pancras Hospital beyond