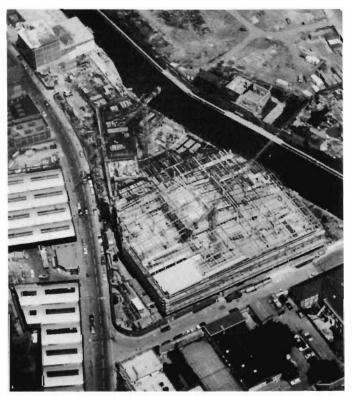

## 3.2.1 The Structural Engineer – Volume 63A

In April 1985 The Structural Engineer produced a paper entitled 'The Granary Site – design and construction of a mechanised sorting office', as presented in enclosure A. This paper included a summary of an intrusive site investigation that was undertaken prior to construction of the sorting office. It was indicated that the former granary building had been founded upon a concrete raft foundation that had been placed by excavating down approximately 6m below the water level of the adjacent canal, above which 225mm thick sandstone blocks had been placed on a 4.2m grid to form bases to cast iron columns. According to the paper the concrete raft had been placed directly upon London Clay and infilling above the concrete raft and around the sandstone blocks had been constructed. This was confirmed within nine borehole records that indicated that the hardstanding of the former granary

E12897/1

building was underlain by approximately 20m of London Clay that was in turn underlain by clay of the 'Woolwich and Reading Beds'. It is reported that triaxial tests were undertaken on the clay indicating cohesion values ranging from 50 to 400kN/m<sup>2</sup> and increasing with depth (firm to hard clay).