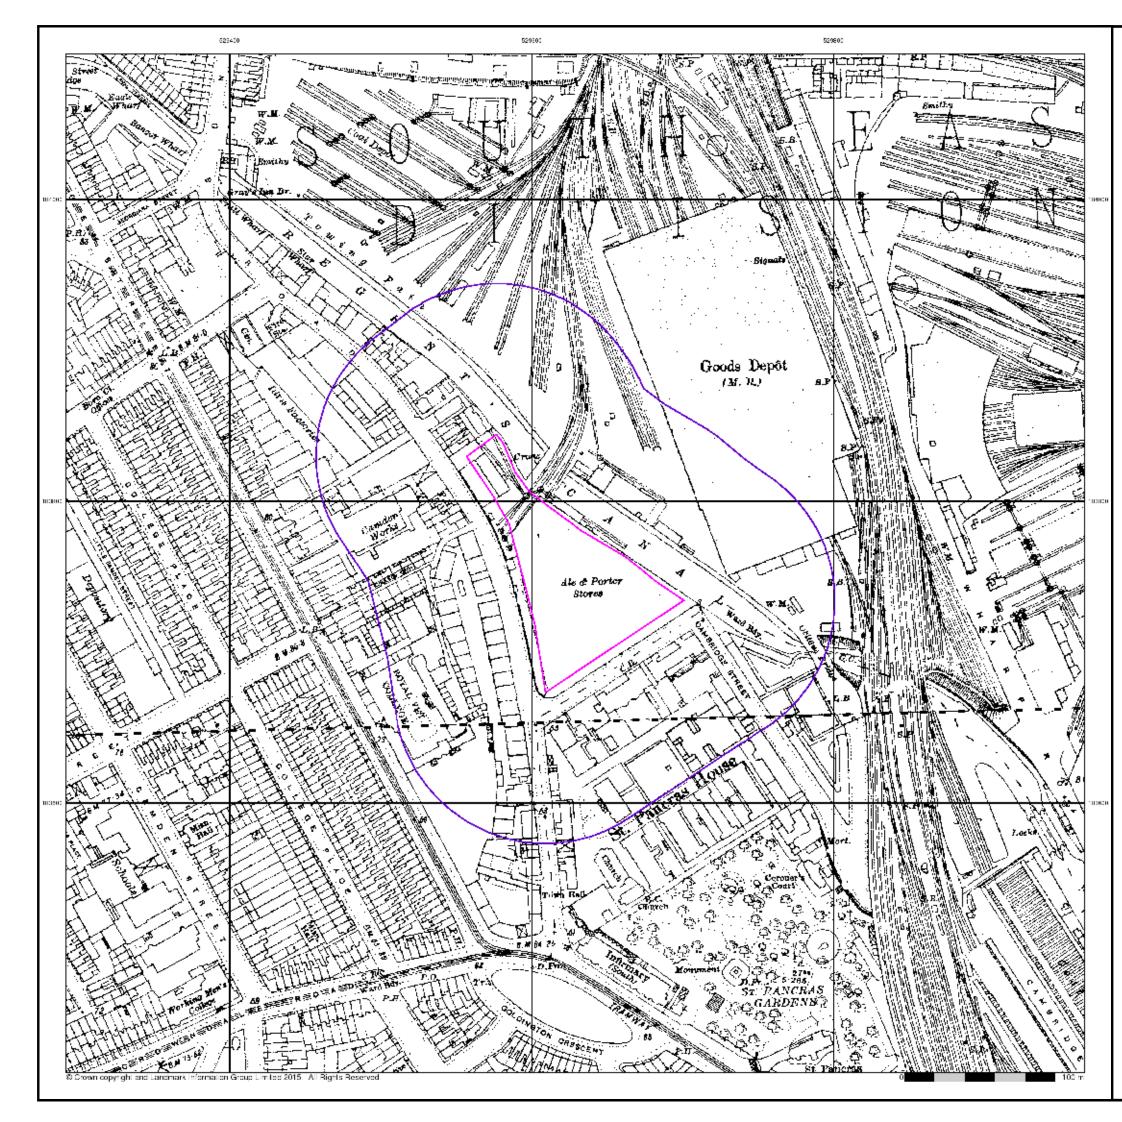

#### 2.1 Site Location

The site is located on St Pancras Way, Camden, London as shown in Figures 1 and 2. The site is centred on NGR 529630, 183749. Vehicular access to the site is gained from St Pancras Way to the west.

#### 2.2 Site Description

A photographic record taken during the site walkover undertaken in March 2016 is presented as Plates 1-4, located after the report figures. A plan showing the layout of the site and the immediate surrounding area is included as Figure 3.

The site is roughly triangular and covers approximately 1.14ha. The site is accessed from St Pancras Way to the west and is currently occupied by both office accommodation and a data centre.

The current site comprises of a five storey portal frame structure with a car parking, a fuel tank and a plant room located on the ground floor. The ground floor has a concrete floor slab and no evidence of spillage or leakage was noted during the site visit.

## 2.4 Surrounding Area

The area surrounding the site comprises the following:

- Grand Union Canal to the northeast with residential units beyond.
- Commercial units to the northwest
- St Pancras Way to the southwest with parking, commercial and residential units beyond
- Granary Street to the southeast with St Pancras Hospital beyond

## 3.3 Hydrology

The nearest surface water is the Grand Union Canal located adjacent the north east boundary of the site. It was indicated in The Structural Engineer paper that the construction of the canal wall was found to be suspect during the intrusive site investigation undertaken prior to construction of the existing building in 1985. Following approval from the canal authority a new permanent sheet steel wall was constructed in the canal over the whole length of the site and sealed back into the existing wall at each end.