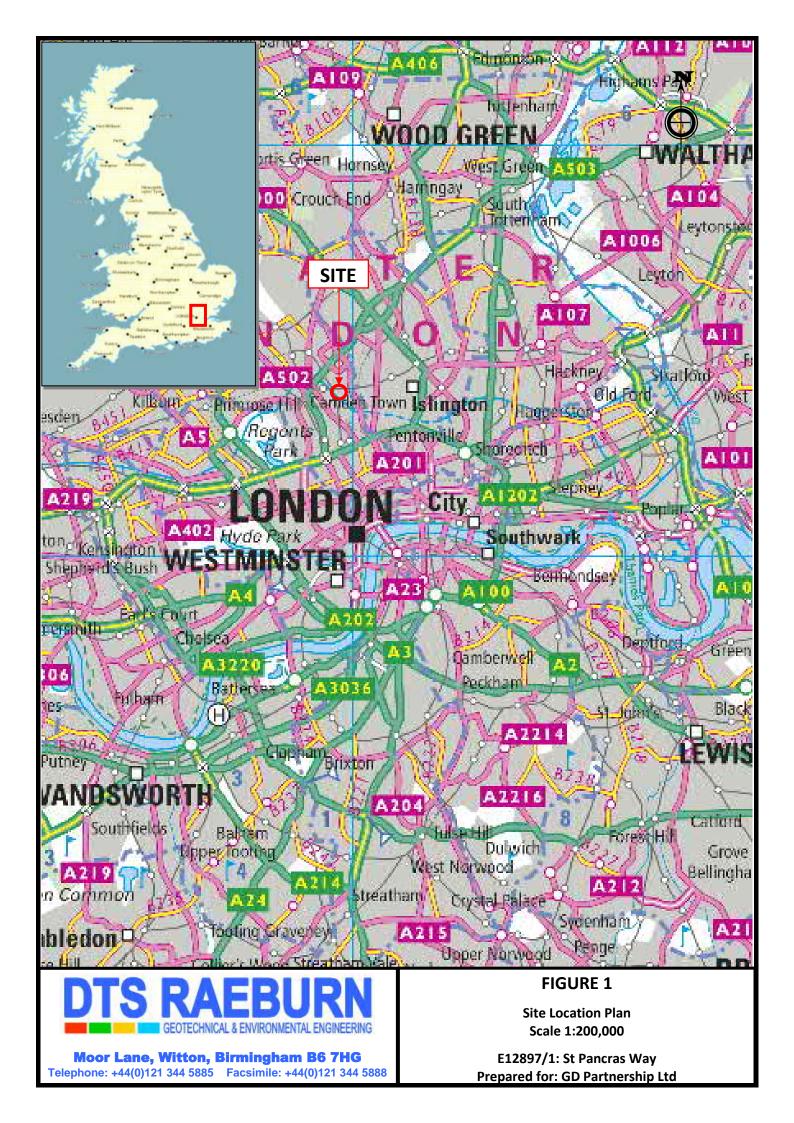

#### 2.1 Site Location

The site is located on St Pancras Way, Camden, London as shown in Figures 1 and 2. The site is centred on NGR 529630, 183749. Vehicular access to the site is gained from St Pancras Way to the west.