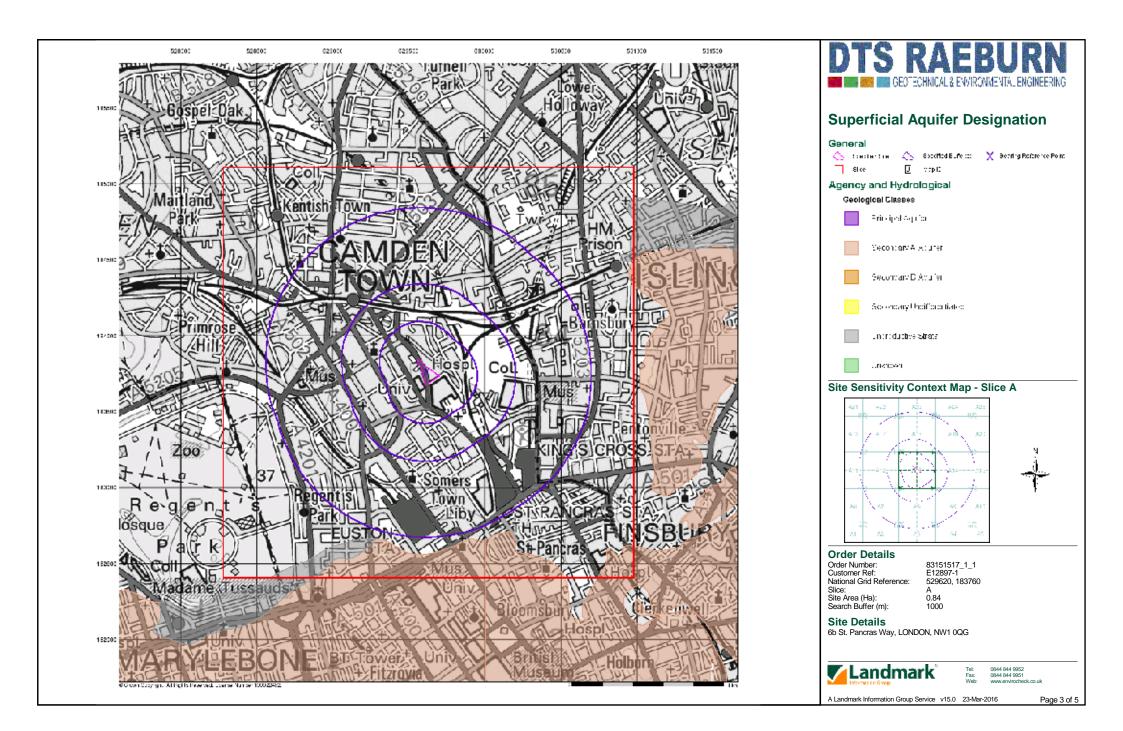

The referenced information indicates the site to be directly underlain by bedrock of the London Clay Formation consisting of clay, silt and sand of the *Palaeogene Period*. There are no recorded superficial deposits at the site.