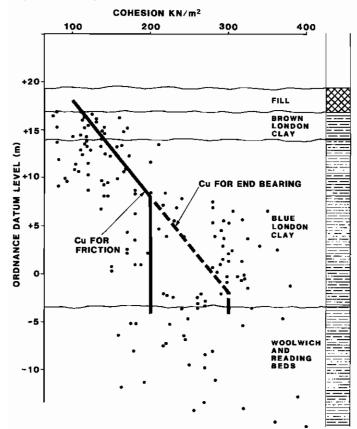

## 3.2.1 The Structural Engineer – Volume 63A

In April 1985 The Structural Engineer produced a paper entitled 'The Granary Site – design and construction of a mechanised sorting office', as presented in enclosure A. This paper included a summary of an intrusive site investigation that was undertaken prior to construction of the sorting office. It was indicated that the former granary building had been founded upon a concrete raft foundation that had been placed by excavating down approximately 6m below the water level of the adjacent canal, above which 225mm thick sandstone blocks had been placed on a 4.2m grid to form bases to cast iron columns. According to the paper the concrete raft had been placed directly upon London Clay and infilling above the concrete raft and around the sandstone blocks had been constructed. This was confirmed within nine borehole records that indicated that the hardstanding of the former granary

E12897/1

building was underlain by approximately 20m of London Clay that was in turn underlain by clay of the 'Woolwich and Reading Beds'. It is reported that triaxial tests were undertaken on the clay indicating cohesion values ranging from 50 to 400kN/m<sup>2</sup> and increasing with depth (firm to hard clay).