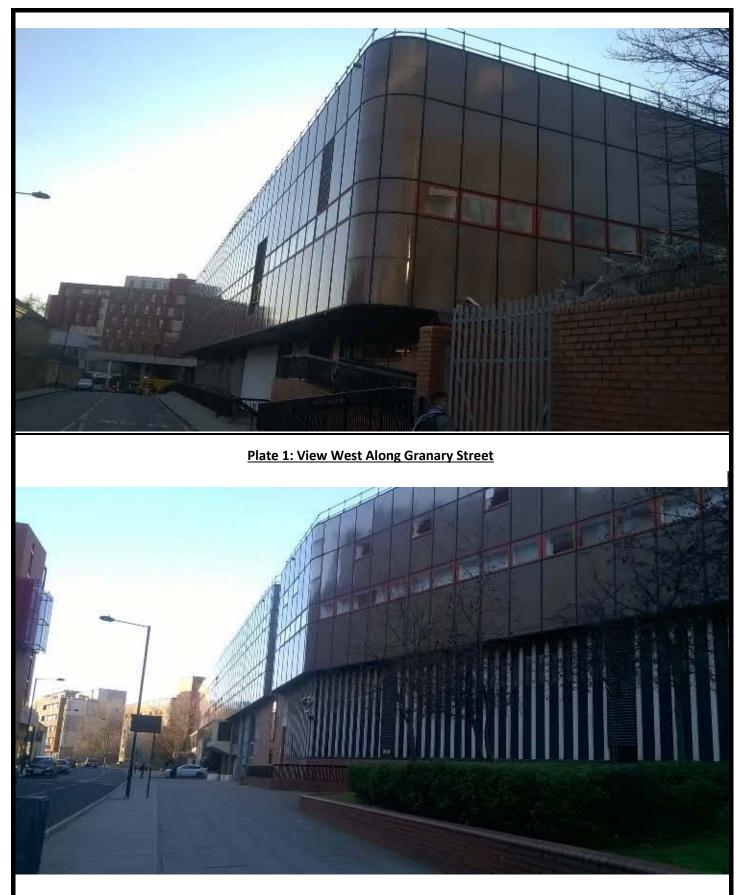

#### 2.2 Site Description

A photographic record taken during the site walkover undertaken in March 2016 is presented as Plates 1-4, located after the report figures. A plan showing the layout of the site and the immediate surrounding area is included as Figure 3.

The site is roughly triangular and covers approximately 1.14ha. The site is accessed from St Pancras Way to the west and is currently occupied by both office accommodation and a data centre.

The current site comprises of a five storey portal frame structure with a car parking, a fuel tank and a plant room located on the ground floor. The ground floor has a concrete floor slab and no evidence of spillage or leakage was noted during the site visit.

## 2.4 Surrounding Area

The area surrounding the site comprises the following:

- Grand Union Canal to the northeast with residential units beyond.
- Commercial units to the northwest
- St Pancras Way to the southwest with parking, commercial and residential units beyond
- Granary Street to the southeast with St Pancras Hospital beyond