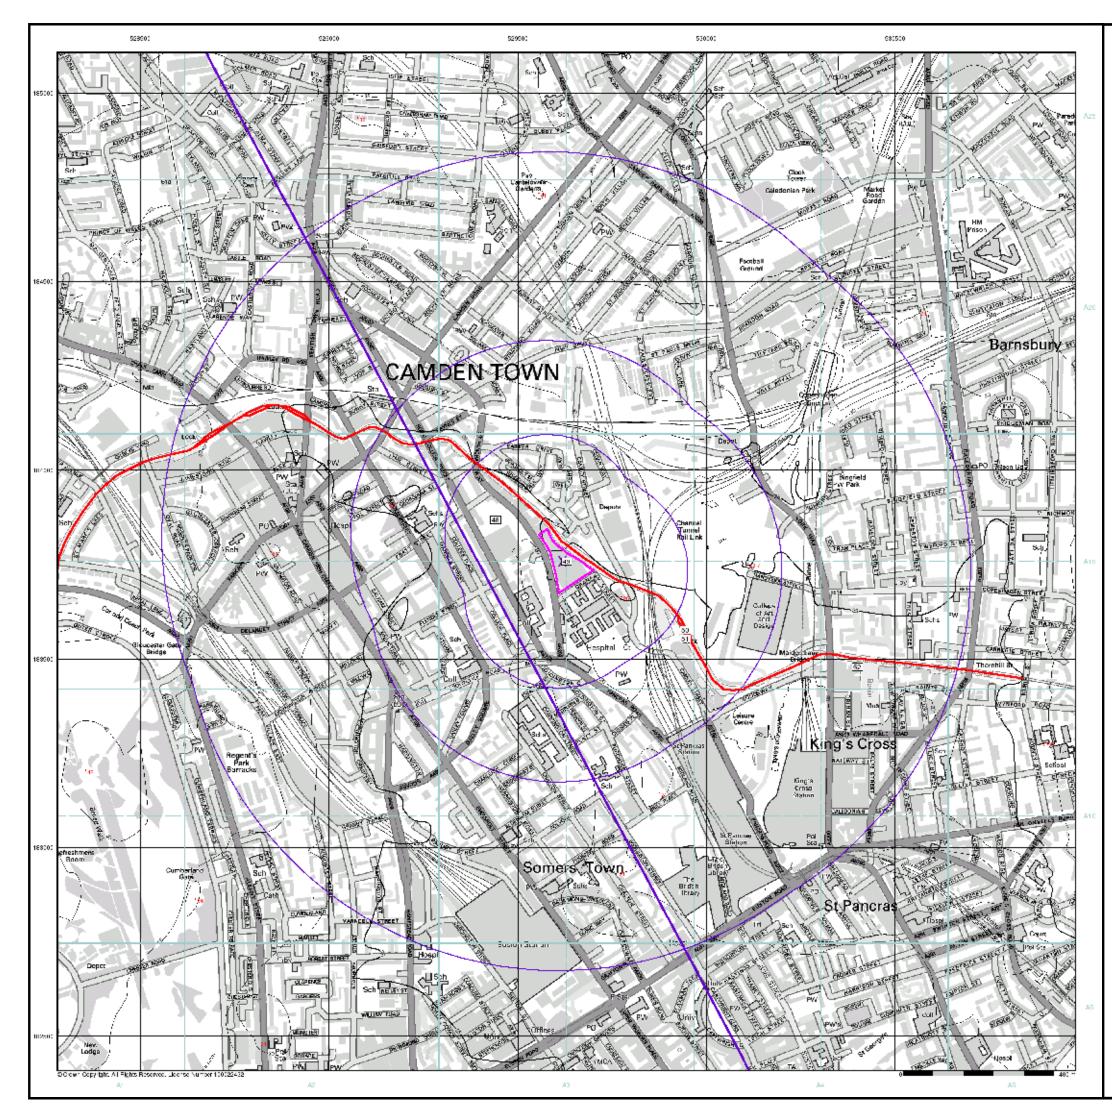

#### 2.1 Site Location

The site is located on St Pancras Way, Camden, London as shown in Figures 1 and 2. The site is centred on NGR 529630, 183749. Vehicular access to the site is gained from St Pancras Way to the west.

#### 2.2 Site Description

A photographic record taken during the site walkover undertaken in March 2016 is presented as Plates 1-4, located after the report figures. A plan showing the layout of the site and the immediate surrounding area is included as Figure 3.

The site is roughly triangular and covers approximately 1.14ha. The site is accessed from St Pancras Way to the west and is currently occupied by both office accommodation and a data centre.

The current site comprises of a five storey portal frame structure with a car parking, a fuel tank and a plant room located on the ground floor. The ground floor has a concrete floor slab and no evidence of spillage or leakage was noted during the site visit.

## 2.4 Surrounding Area

The area surrounding the site comprises the following:

- Grand Union Canal to the northeast with residential units beyond.
- Commercial units to the northwest
- St Pancras Way to the southwest with parking, commercial and residential units beyond
- Granary Street to the southeast with St Pancras Hospital beyond