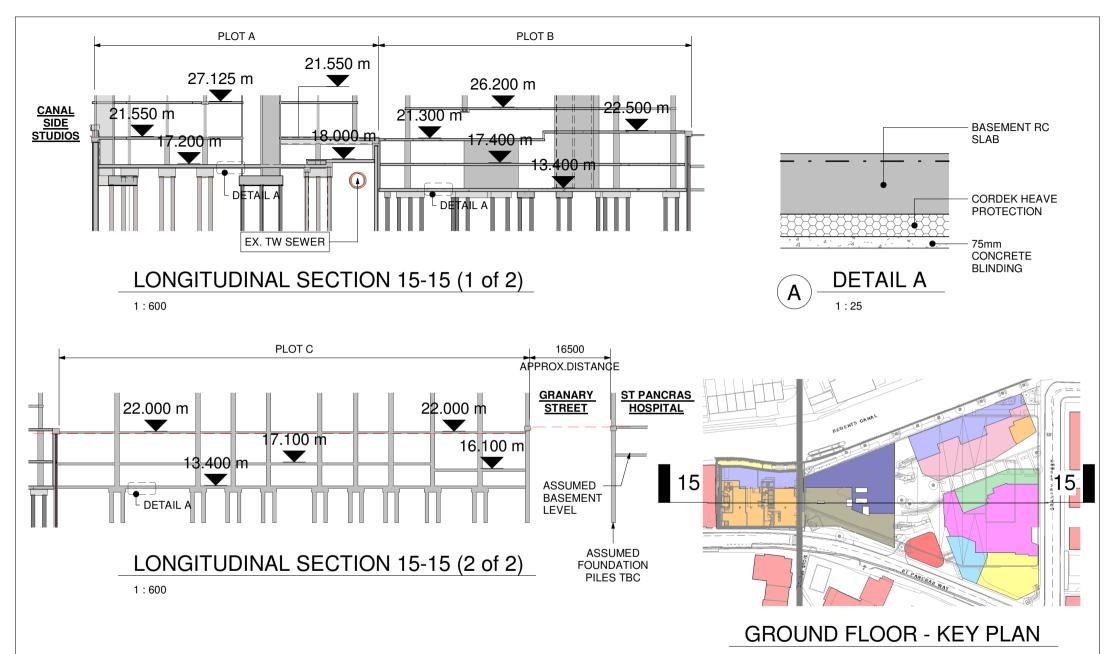

## **SECTION 5-5**

(SCALE 1:300)

Client: **REEF ESTATES**  Job No: 16-017 Project: The Ugly Brown Building GD Partnership Ltd.

Scale: As indicated

**Date: MAY 2017** 

Drawn: MM Checked: YG **Drawing No:** 

S(SK) GA-53 B

**Drawing: SECTION 5-5 THROUGH PLOT B**  Consulting Engineers

1:2000

Client: Job No: Project: **REEF ESTATES** 16-017 The Ugly Brown Building Scale: As indicated **Drawing No:** Drawn: MM Checked: YG S(SK) GA-105 B LONGITUDINAL SECTION ACROSS PROPOSED BUILDINGS

**Date: MAY 2017** 

Partnership Ltd. Consulting Engineers