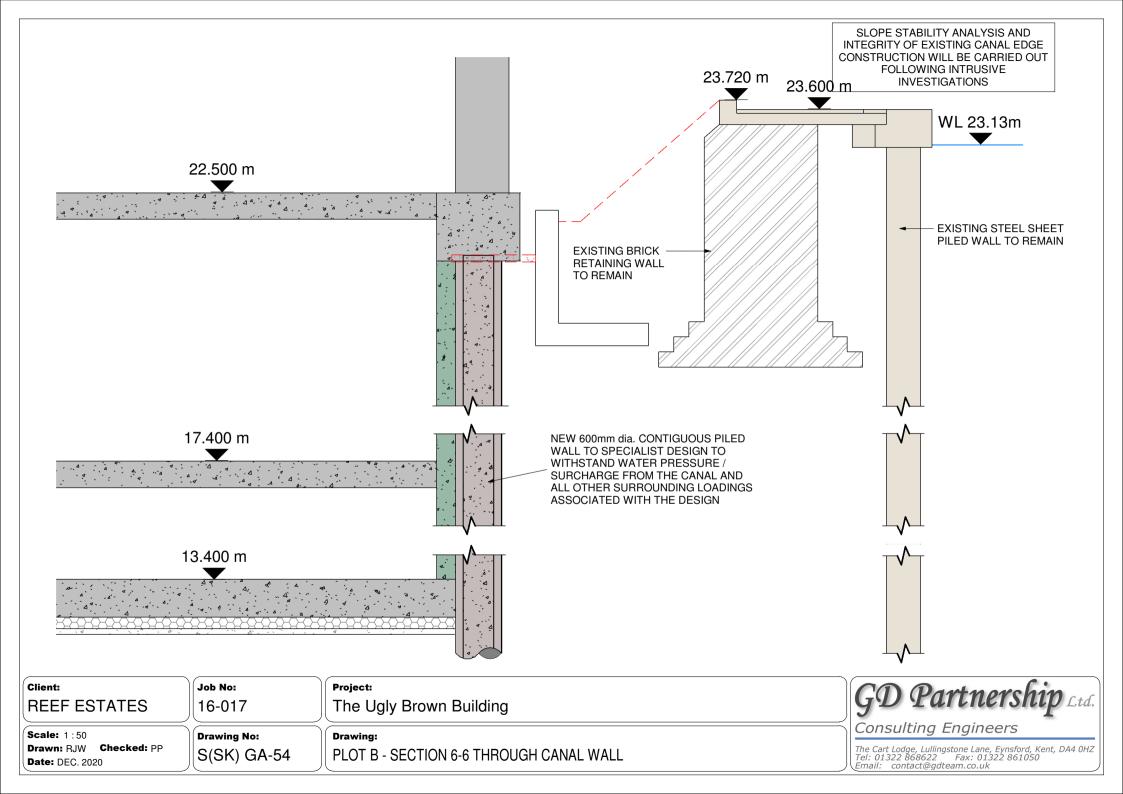

PLOT A - UPPER FLOOR GA (TYPICAL)



Consulting Engineers





**REEF ESTATES** 

16-017

The Ugly Brown Building

**Scale:** 1:400

Checked: YG Drawn: MM

Date: MAY 2017

Drawing No: S(SK) GA-51 B

PLOT B - GROUND FLOOR LAYOUT

GD Partnership Ltd.

Consulting Engineers





Client:

**REEF ESTATES** 

Scale: 1 : 400

Drawn: MM Checked: YG

Date: MAY 2017

Job No:

S(SK) GA-52 A

The Ugly Brown Building 16-017

Drawing No:

PLOT B - UPPER FLOOR GA (TYPICAL)

GD Partnership Ltd.

Consulting Engineers



## **SECTION 5-5**

(SCALE 1:300)



Client: **REEF ESTATES**  Job No: 16-017 Project: The Ugly Brown Building GD Partnership Ltd.

Scale: As indicated

**Date: MAY 2017** 

Drawn: MM Checked: YG **Drawing No:** 

S(SK) GA-53 B

**Drawing: SECTION 5-5 THROUGH PLOT B**  Consulting Engineers















1:2000

Client: Job No: Project: **REEF ESTATES** 16-017 The Ugly Brown Building Scale: As indicated **Drawing No:** Drawn: MM Checked: YG S(SK) GA-105 B LONGITUDINAL SECTION ACROSS PROPOSED BUILDINGS

**Date: MAY 2017** 

Partnership Ltd. Consulting Engineers