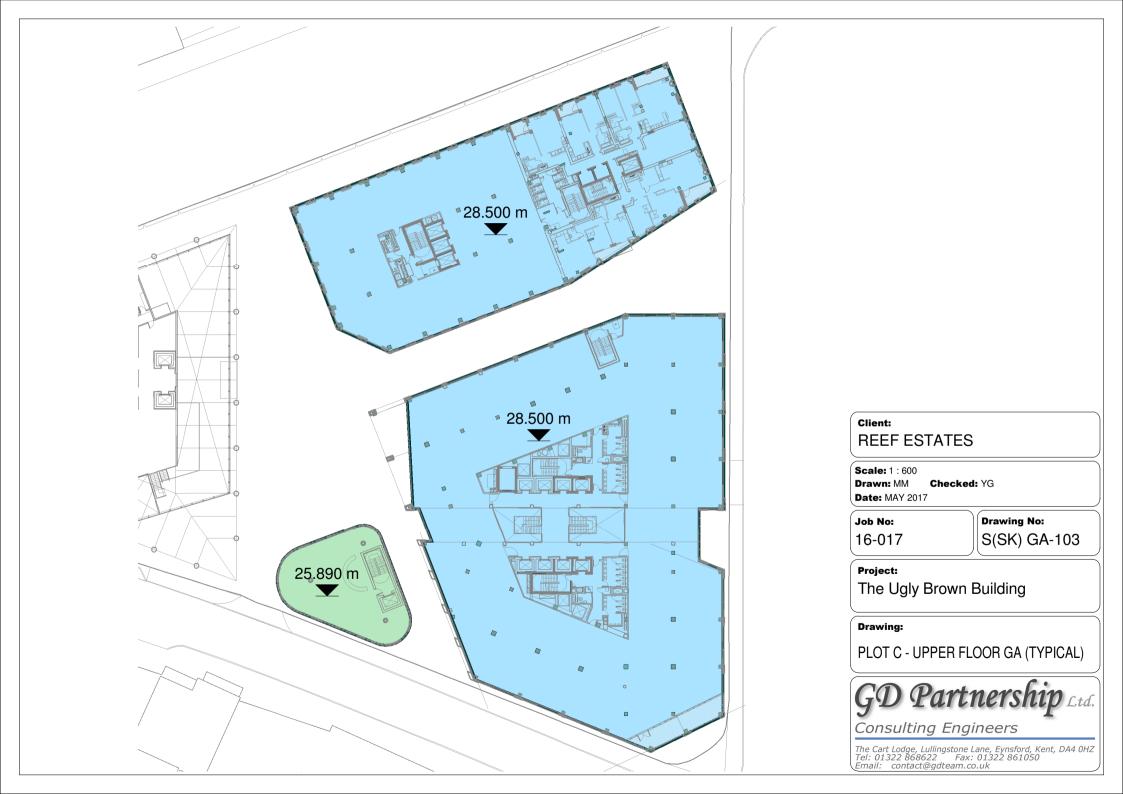

Client:

**REEF ESTATES** 

Scale: 1 : 400

Drawn: MM Checked: YG

Date: MAY 2017

Job No:

S(SK) GA-52 A

The Ugly Brown Building 16-017

Drawing No:

PLOT B - UPPER FLOOR GA (TYPICAL)

GD Partnership Ltd.

Consulting Engineers