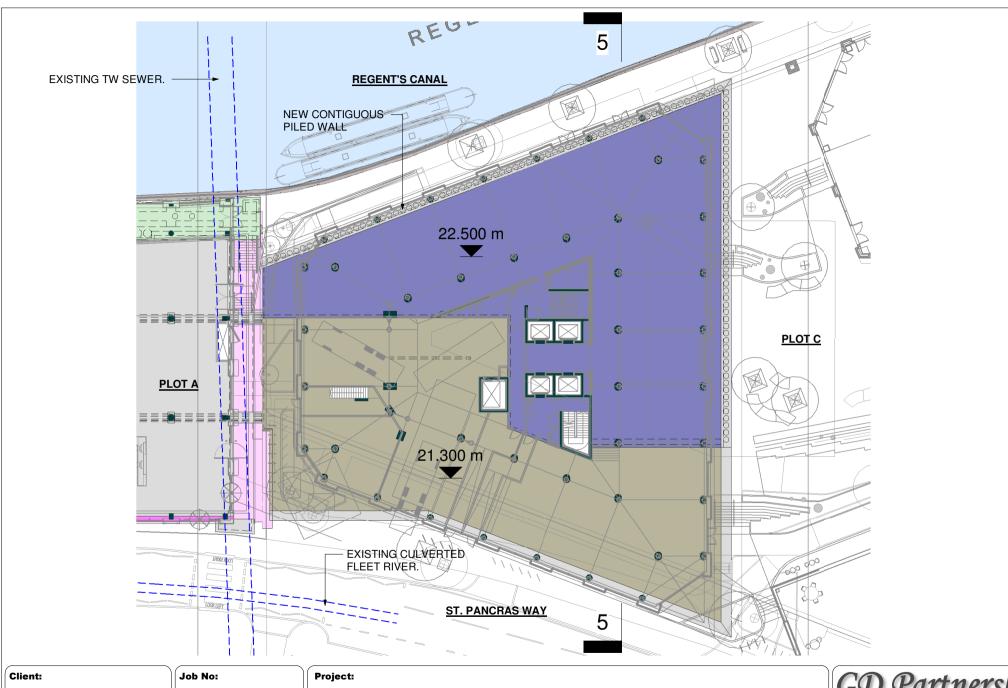

The Ugly Brown Building

**Scale:** 1:400

Checked: YG Drawn: MM

Date: MAY 2017

Drawing No: S(SK) GA-51 B

PLOT B - GROUND FLOOR LAYOUT

GD Partnership Ltd.

Consulting Engineers