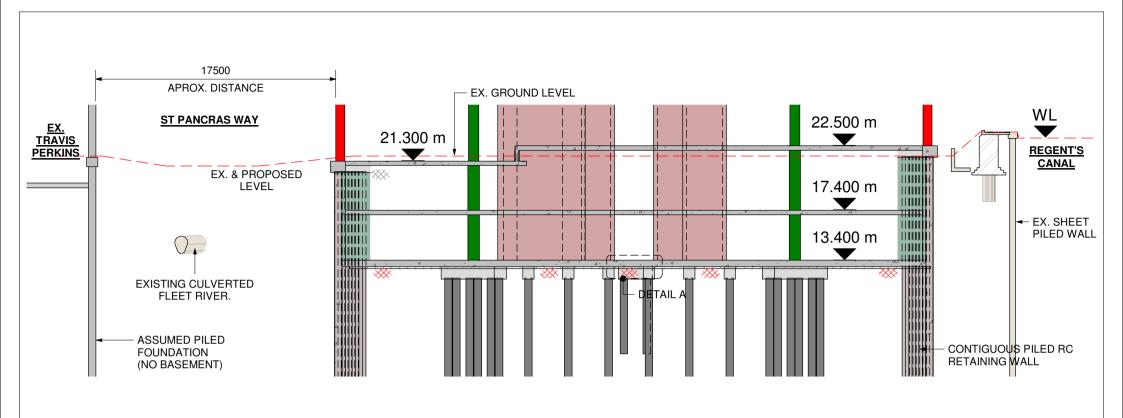

## **SECTION 5-5**

(SCALE 1:300)

Client: **REEF ESTATES**  Job No: 16-017 Project: The Ugly Brown Building GD Partnership Ltd.

Scale: As indicated

**Date: MAY 2017** 

Drawn: MM Checked: YG **Drawing No:** 

S(SK) GA-53 B

**Drawing: SECTION 5-5 THROUGH PLOT B**  Consulting Engineers

1:2000

Client: Job No: Project: **REEF ESTATES** 16-017 The Ugly Brown Building Scale: As indicated **Drawing No:** Drawn: MM Checked: YG S(SK) GA-105 B LONGITUDINAL SECTION ACROSS PROPOSED BUILDINGS