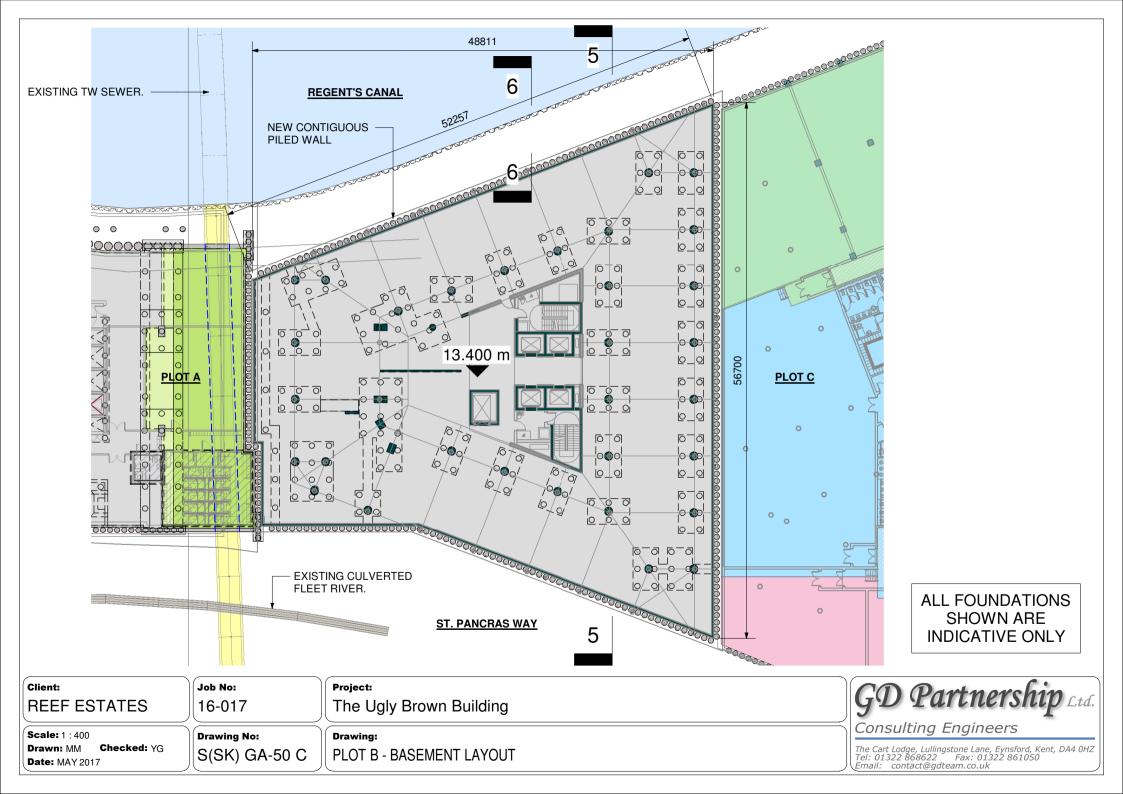

The Ugly Brown Building

**Scale:** 1:400

Checked: YG Drawn: MM

Date: MAY 2017

Drawing No: S(SK) GA-51 B

PLOT B - GROUND FLOOR LAYOUT

GD Partnership Ltd.

Consulting Engineers