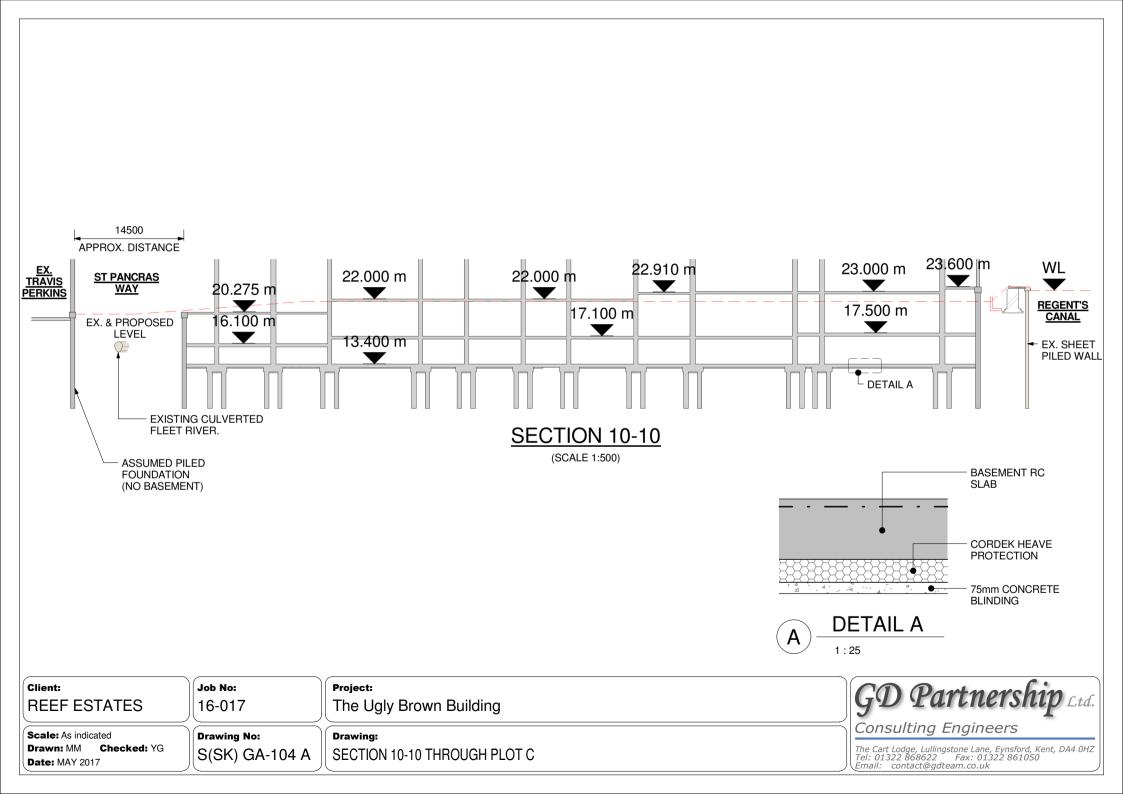

## **SECTION 5-5**

(SCALE 1:300)

Client: **REEF ESTATES**  Job No: 16-017 Project: The Ugly Brown Building GD Partnership Ltd.

Scale: As indicated

**Date: MAY 2017** 

Drawn: MM Checked: YG **Drawing No:** 

S(SK) GA-53 B

**Drawing: SECTION 5-5 THROUGH PLOT B**  Consulting Engineers

1:2000

Client: Job No: Project: **REEF ESTATES** 16-017 The Ugly Brown Building Scale: As indicated **Drawing No:** Drawn: MM Checked: YG S(SK) GA-105 B LONGITUDINAL SECTION ACROSS PROPOSED BUILDINGS

**Date: MAY 2017** 

Partnership Ltd. Consulting Engineers