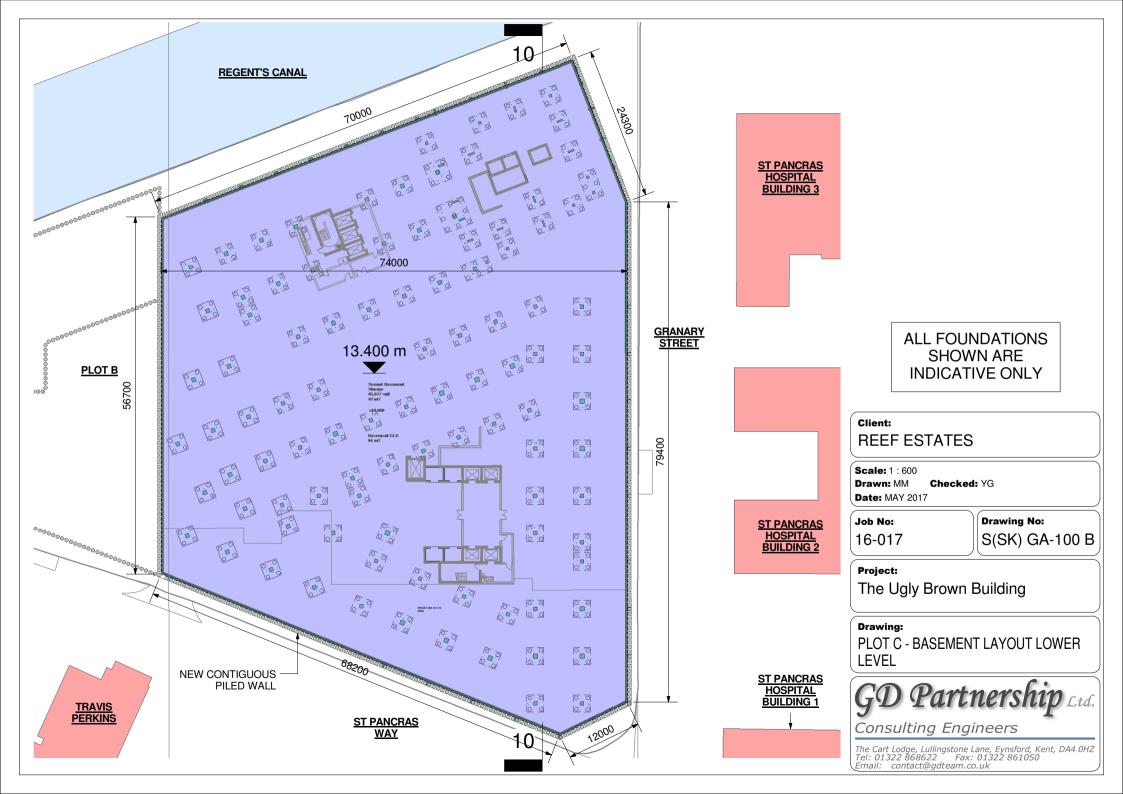

OT A - UPPER FLOOR GA (TYPICAL)



Consulting Engineers





**REEF ESTATES** 

16-017

The Ugly Brown Building

**Scale:** 1:400

Checked: YG Drawn: MM

Date: MAY 2017

Drawing No: S(SK) GA-51 B

PLOT B - GROUND FLOOR LAYOUT

GD Partnership Ltd.

Consulting Engineers





Client:

**REEF ESTATES** 

Scale: 1 : 400

Drawn: MM Checked: YG

Date: MAY 2017

Job No:

S(SK) GA-52 A

The Ugly Brown Building 16-017

Drawing No:

PLOT B - UPPER FLOOR GA (TYPICAL)

GD Partnership Ltd.

Consulting Engineers



## **SECTION 5-5**

(SCALE 1:300)



Client: **REEF ESTATES**  Job No: 16-017 Project: The Ugly Brown Building GD Partnership Ltd.

Scale: As indicated

**Date: MAY 2017** 

Drawn: MM Checked: YG **Drawing No:** 

S(SK) GA-53 B

**Drawing: SECTION 5-5 THROUGH PLOT B**  Consulting Engineers















1:2000

Client: Job No: Project: **REEF ESTATES** 16-017 The Ugly Brown Building Scale: As indicated **Drawing No:** Drawn: MM Checked: YG S(SK) GA-105 B LONGITUDINAL SECTION ACROSS PROPOSED BUILDINGS

**Date: MAY 2017** 

Partnership Ltd. Consulting Engineers