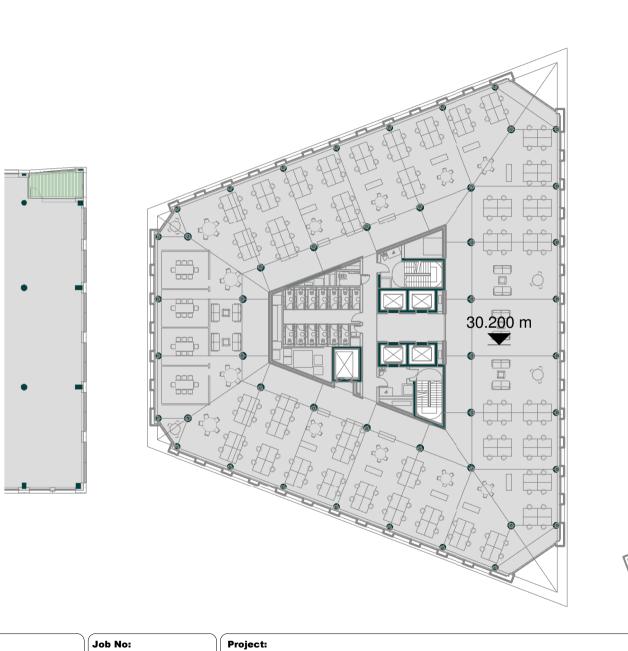

Client:

**REEF ESTATES** 

Scale: 1 : 400

Drawn: MM Checked: YG

Date: MAY 2017

Job No:

S(SK) GA-52 A

The Ugly Brown Building 16-017

Drawing No:

PLOT B - UPPER FLOOR GA (TYPICAL)

GD Partnership Ltd.

Consulting Engineers