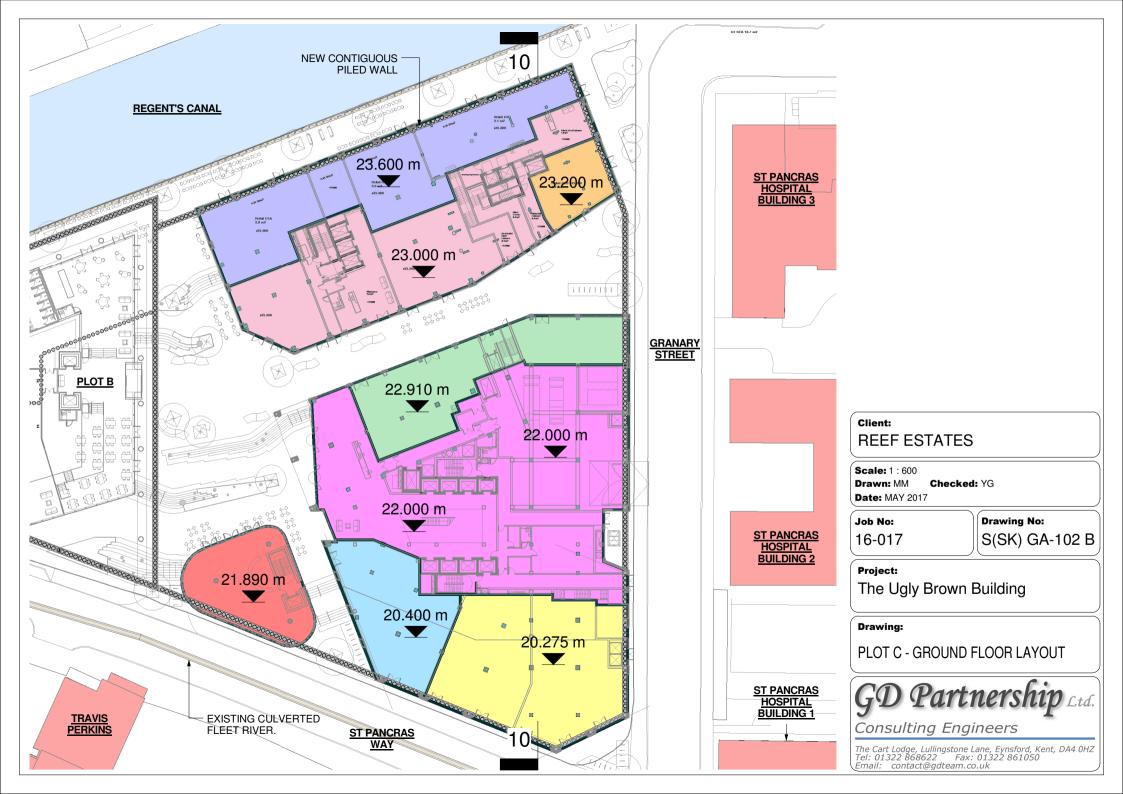

The Ugly Brown Building

**Scale:** 1:400

Checked: YG Drawn: MM

Date: MAY 2017

Drawing No: S(SK) GA-51 B

PLOT B - GROUND FLOOR LAYOUT

GD Partnership Ltd.

Consulting Engineers

Client:

**REEF ESTATES** 

Scale: 1 : 400

Drawn: MM Checked: YG

Date: MAY 2017

Job No:

S(SK) GA-52 A

The Ugly Brown Building 16-017