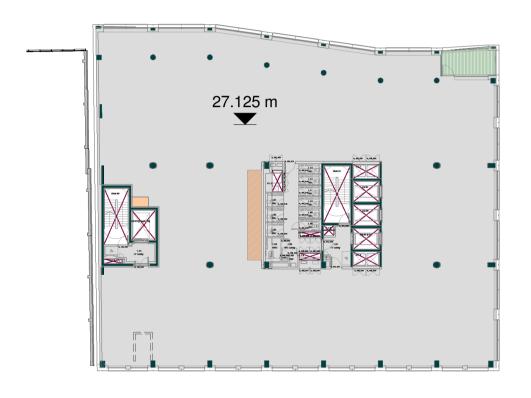

Checked: YG Drawn: MM

Date: MAY 2017

Drawing No:

S(SK) GA-12 A

PLOT A - UPPER FLOOR GA (TYPICAL)

Consulting Engineers

**REEF ESTATES** 

16-017