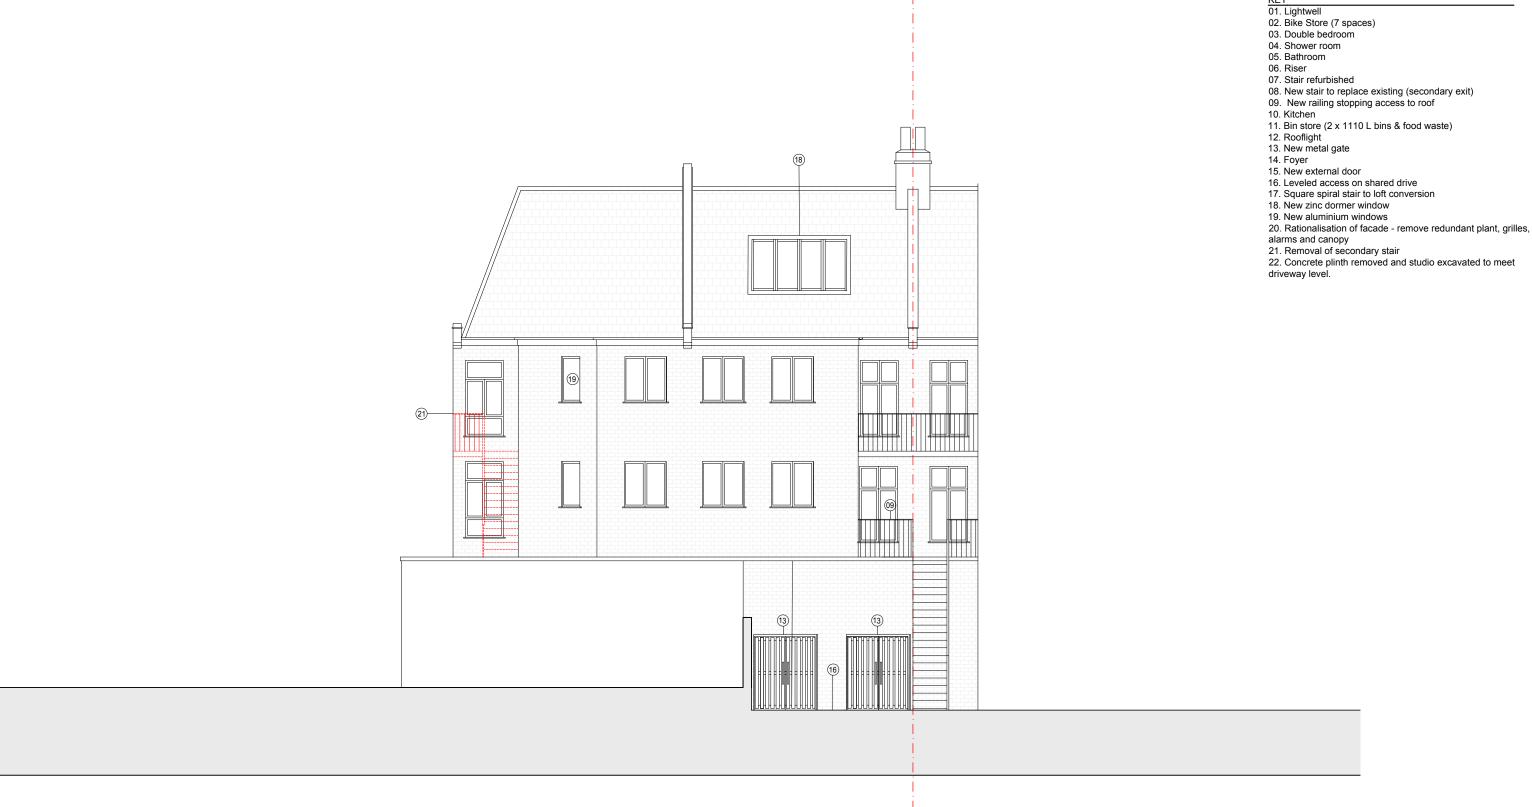

**South West Elevation** 

date revisions notes rev

26.05.21 В Balcony removed

Studio flat excavated to match FFL externally, dormer moved so central. 17.02.21

DMFK Architects Ltd take no responsibility for dimensions obtained by scaling from this drawing. If no dimension is shown the recipient must ascertain the dimension specifically from the architect or by site measurement and may not rely on the drawing. Supply of the drawing in digital form is solely for convenience and no reliance may be placed on any data in digital form. All data must be checked against hard copy. This drawing is issued for design intent only and should not be used for construction unless stated.

## **DE METZ FORBES KNIGHT** ARCHITECTS

the old library 119 cholmley gardens london nw6 1aa t 020 7435 1144 f 020 7435 0884 mail info@dmfk.co.uk

| project                |                      | drawing title              |                |          |
|------------------------|----------------------|----------------------------|----------------|----------|
| 529 Finchley Road, NW3 |                      | PROPOSED<br>West Elevation |                |          |
| client                 | scale at A1          | scale at A3                | drawn          | date     |
| Mr. Taghi Oraee        | 1:200<br>project no. | 1:100<br>drawing no.       | ET<br>revision | OCT 2020 |
|                        | 2186                 | A510                       | В              |          |