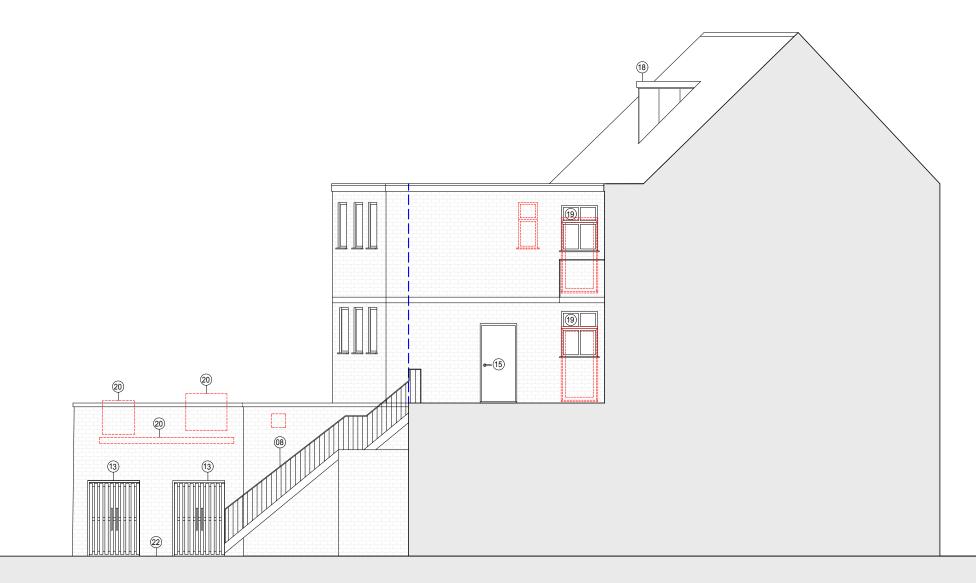

**copyright** This drawing is the property of dMFK Architects ltd. No disclosure or copy of it may be made without the written permission of dMFK Architects ltd.

KEY 01. Lightwell 02. Bike Store (7 spaces) 03. Double bedroom 04. Shower room 05. Bethroom

05. Bathroom

06. Riser

07. Stair refurbished

08. New stair to replace existing (secondary exit)

09. New railing stopping access to roof

10. Kitchen

11. Bin store (3 x 1110 L bins & food waste)

- 12. Rooflight 13. New metal gate
- 14. Foyer
- 15. New external door
- 16. Leveled access on shared drive
- 17. Square spiral stair to loft conversion
- 18. New zinc dormer window
- 19. New aluminium windows

20. Rationalisation of facade - remove redundant plant, grilles, alarms and canopy

 Removal of secondary stair
 Concrete plinth removed and studio excavated to meet driveway level.

## South East Elevation

DE METZ FORBES KNIGHT ARCHITECTS the old library 119 cholmley gardens london nw6 1aa t 020 7435 1144 f 020 7435 0884 mail info@dmfk.co.uk

В

| project<br>529 Finchley Road, NW3 |                      | drawing title PROPOSED South East Elevation |                |          |        |
|-----------------------------------|----------------------|---------------------------------------------|----------------|----------|--------|
|                                   |                      |                                             |                |          | client |
| Mr. Taghi Oraee                   | 1:200<br>project no. | 1:100<br>drawing no.                        | ET<br>revision | OCT 2020 |        |